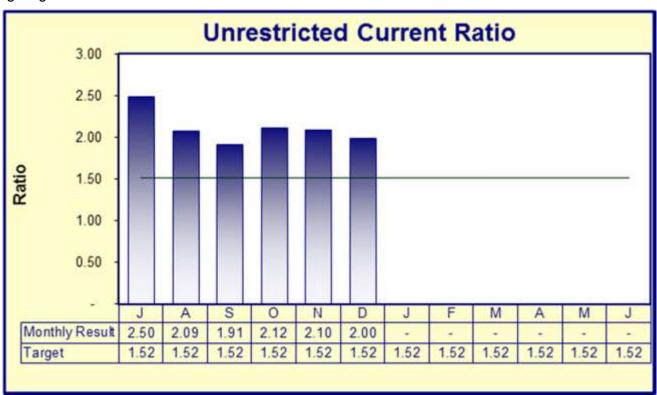

The Unrestricted Current Ratio measures the cash/liquidity position of an organisation. This ratio is intended to disclose the ability of an organisation to satisfy payment obligations in the short term from the unrestricted activities of Council. Council's current ratio is in line with the Local Government Benchmark of >2:1, however, the strategy is to maximise the use of available funds for asset renewal by targeting a lean unrestricted current ratio.