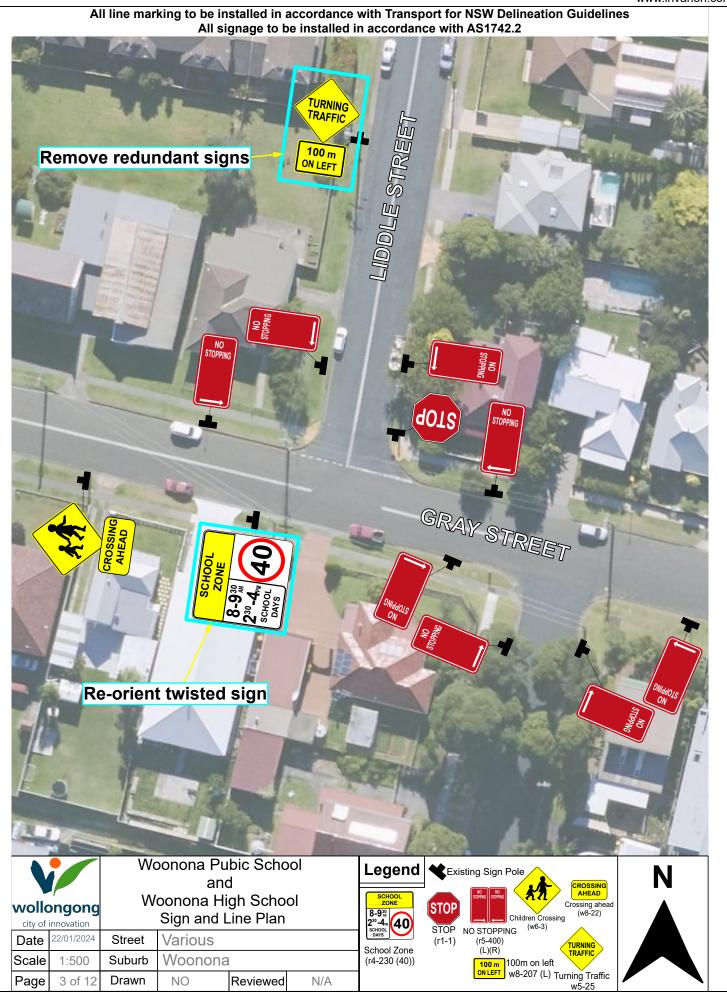

## All line marking to be installed in accordance with Transport for NSW Delineation Guidelines All signage to be installed in accordance with AS1742.2

Sign & Line Plan Woonona Public School

 city of innovation

Document Set ID: 25338107 Version: 2, Version Date: 07/01/2025

Document Set ID: 25338107 Version: 2, Version Date: 07/01/2025

All signage to be installed in accordance with AS1742.2

Legend SCHOO! ZONE 8-9<sup>30</sup> School Zone

(r4-230 (40))

Crossing ahead (w8-22)

Document Set ID: 25338107 Version: 2, Version Date: 07/01/2025