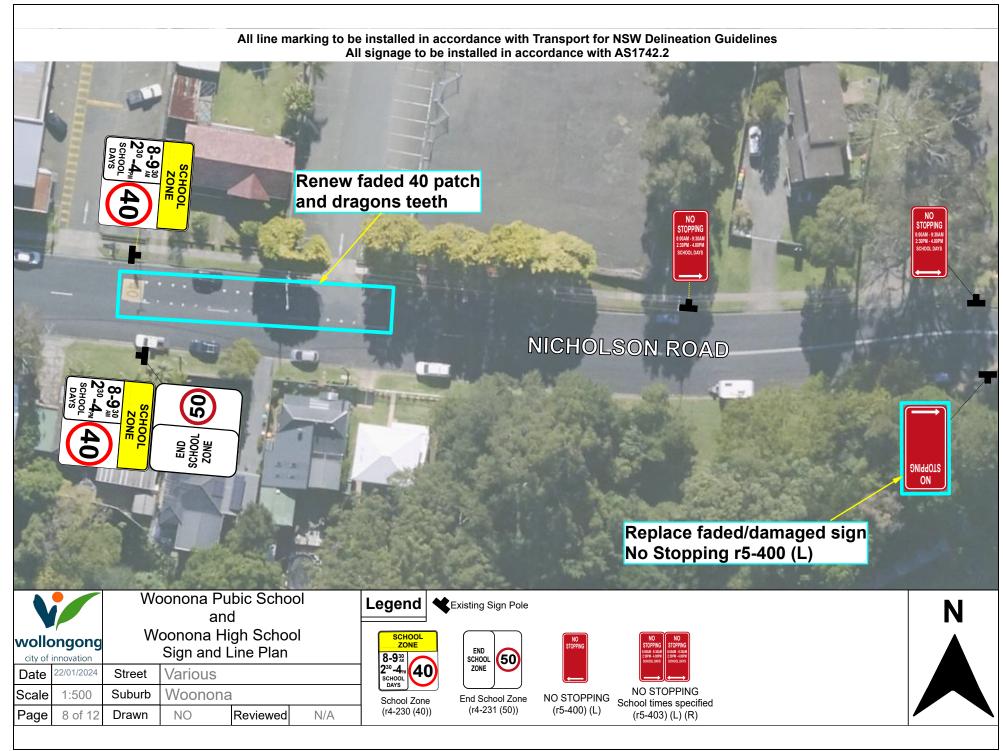

## All line marking to be installed in accordance with Transport for NSW Delineation Guidelines All signage to be installed in accordance with AS1742.2

Sign & Line Plan Woonona Public School

 city of innovation

Document Set ID: 25338107 Version: 2, Version Date: 07/01/2025

Document Set ID: 25338107 Version: 2, Version Date: 07/01/2025

All signage to be installed in accordance with AS1742.2

Legend SCHOO! ZONE 8-9<sup>30</sup> School Zone

(r4-230 (40))

Crossing ahead (w8-22)

Document Set ID: 25338107 Version: 2, Version Date: 07/01/2025