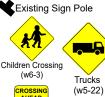

Document Set ID: 25338107 Version: 2, Version Date: 07/01/2025

Document Set ID: 25338107 Version: 2, Version Date: 07/01/2025

All signage to be installed in accordance with AS1742.2

Legend SCHOO! ZONE 8-9<sup>30</sup> School Zone

(r4-230 (40))

Crossing ahead (w8-22)

Document Set ID: 25338107 Version: 2, Version Date: 07/01/2025