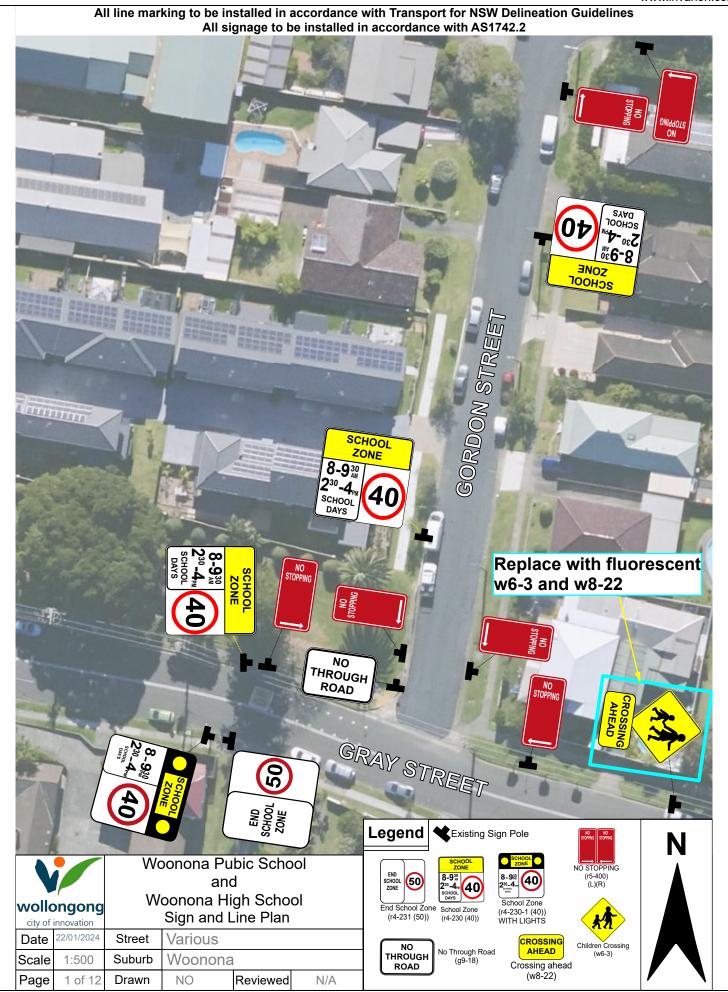

## All line marking to be installed in accordance with Transport for NSW Delineation Guidelines All signage to be installed in accordance with AS1742.2

Sign & Line Plan Woonona Public School

 city of innovation

Document Set ID: 25338107 Version: 2, Version Date: 07/01/2025

Document Set ID: 25338107 Version: 2, Version Date: 07/01/2025

All signage to be installed in accordance with AS1742.2

Legend SCHOO! ZONE 8-9<sup>30</sup> School Zone

(r4-230 (40))

Crossing ahead (w8-22)

Document Set ID: 25338107 Version: 2, Version Date: 07/01/2025