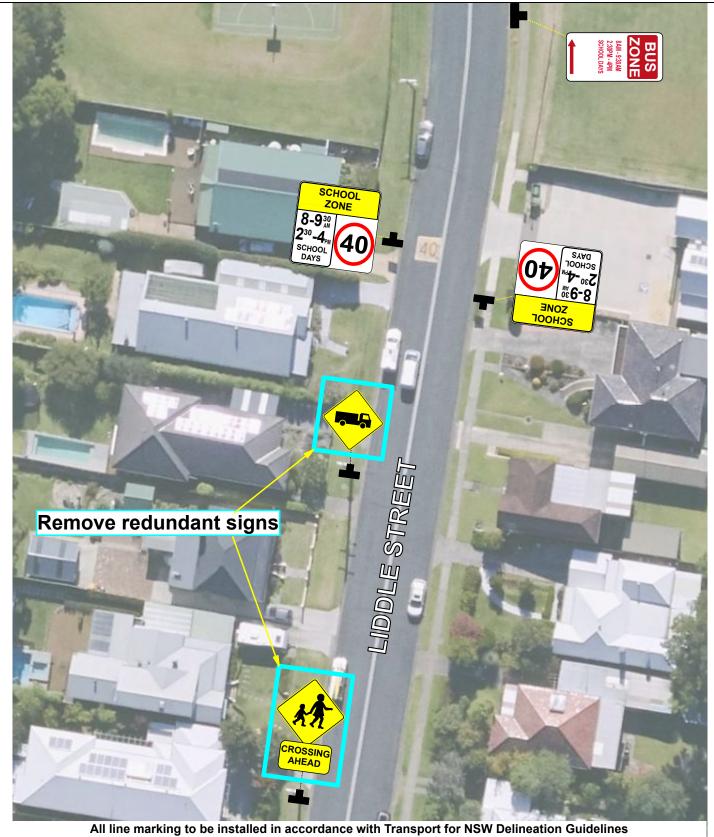

## All line marking to be installed in accordance with Transport for NSW Delineation Guidelines All signage to be installed in accordance with AS1742.2

Sign & Line Plan Woonona Public School

 city of innovation