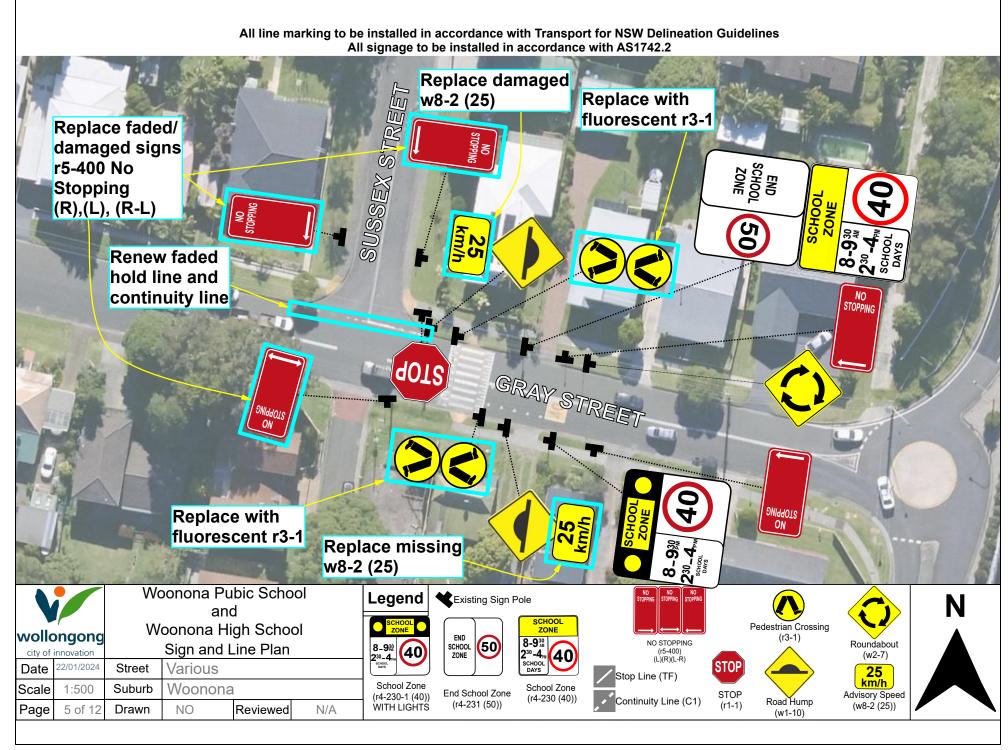

## All line marking to be installed in accordance with Transport for NSW Delineation Guidelines All signage to be installed in accordance with AS1742.2

Sign & Line Plan Woonona Public School

 city of innovation

Document Set ID: 25338107 Version: 2, Version Date: 07/01/2025

Document Set ID: 25338107 Version: 2, Version Date: 07/01/2025

All signage to be installed in accordance with AS1742.2

Legend SCHOO! ZONE 8-9<sup>30</sup> School Zone

(r4-230 (40))

Crossing ahead (w8-22)

Document Set ID: 25338107 Version: 2, Version Date: 07/01/2025