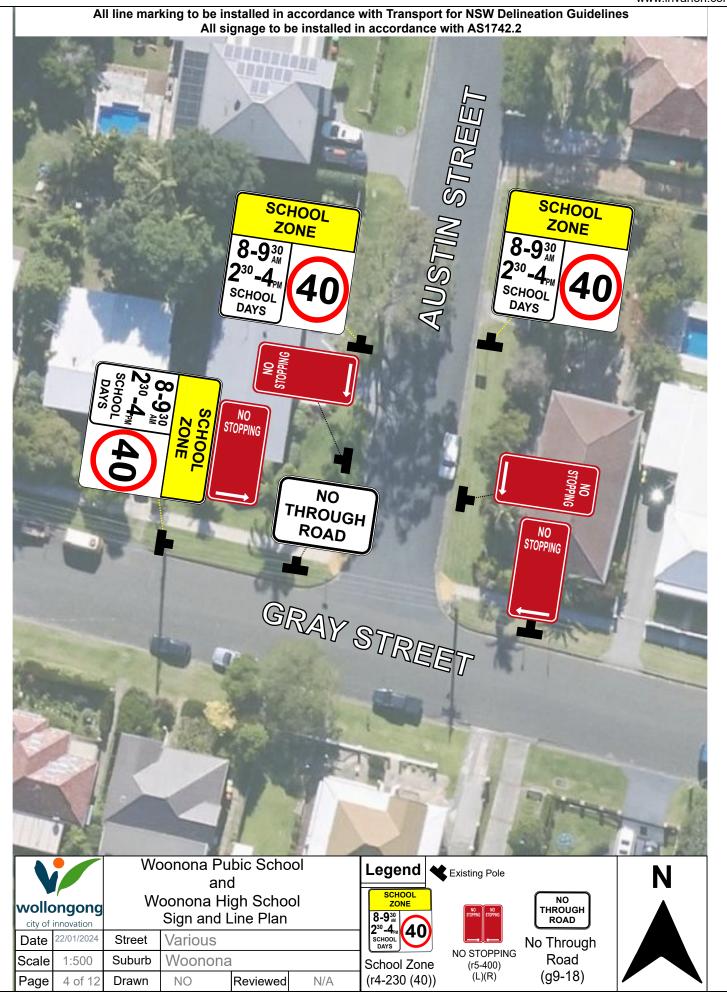

## All line marking to be installed in accordance with Transport for NSW Delineation Guidelines All signage to be installed in accordance with AS1742.2

Sign & Line Plan Woonona Public School

 city of innovation

Document Set ID: 25338107 Version: 2, Version Date: 07/01/2025

Document Set ID: 25338107 Version: 2, Version Date: 07/01/2025

All signage to be installed in accordance with AS1742.2

Legend SCHOO! ZONE 8-9<sup>30</sup> School Zone

(r4-230 (40))

Crossing ahead (w8-22)

Document Set ID: 25338107 Version: 2, Version Date: 07/01/2025