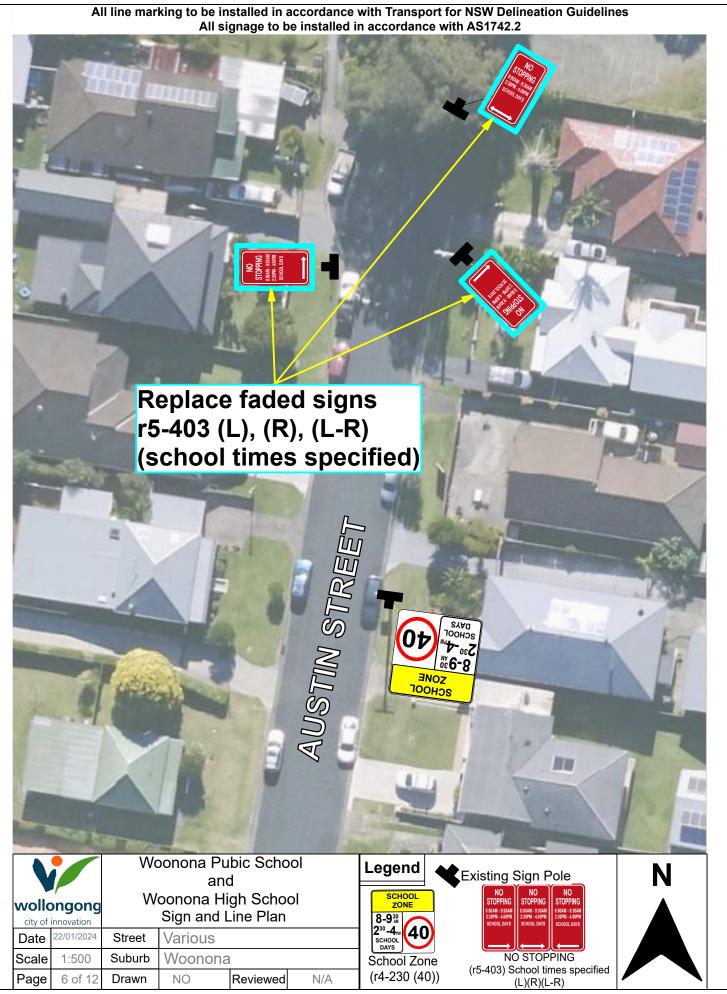

## All line marking to be installed in accordance with Transport for NSW Delineation Guidelines All signage to be installed in accordance with AS1742.2

Sign & Line Plan Woonona Public School

 city of innovation

Document Set ID: 25338107 Version: 2, Version Date: 07/01/2025

Document Set ID: 25338107 Version: 2, Version Date: 07/01/2025

All signage to be installed in accordance with AS1742.2

Legend SCHOO! ZONE 8-9<sup>30</sup> School Zone

(r4-230 (40))

Crossing ahead (w8-22)

Document Set ID: 25338107 Version: 2, Version Date: 07/01/2025