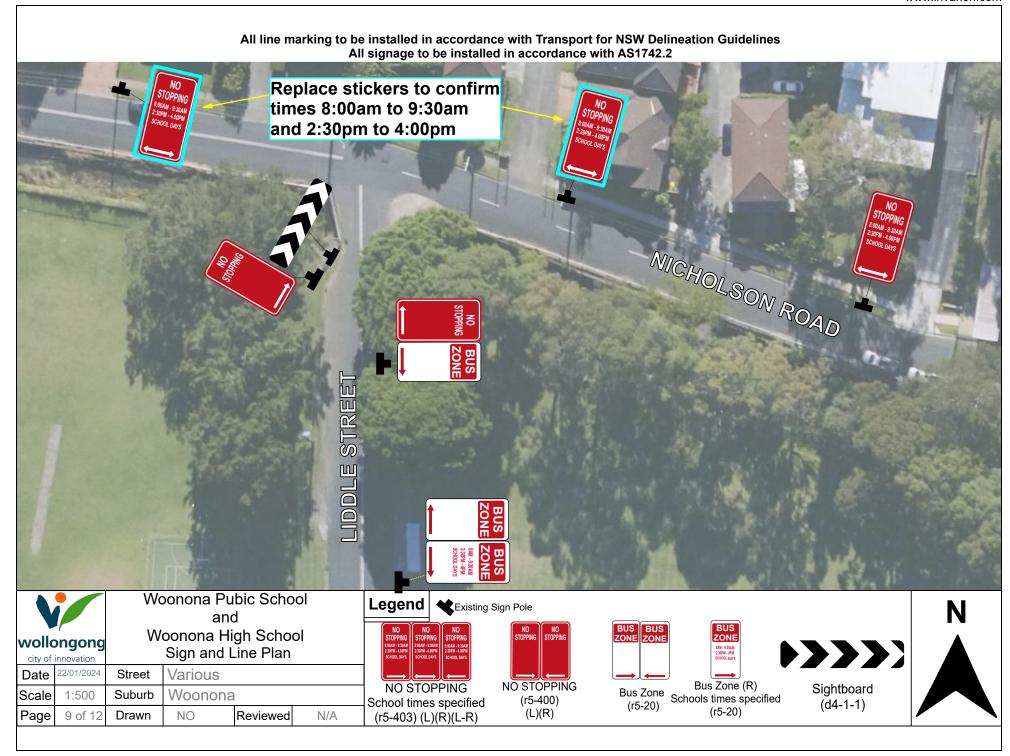

## All line marking to be installed in accordance with Transport for NSW Delineation Guidelines All signage to be installed in accordance with AS1742.2

Sign & Line Plan Woonona Public School

 city of innovation

Document Set ID: 25338107 Version: 2, Version Date: 07/01/2025

Document Set ID: 25338107 Version: 2, Version Date: 07/01/2025

All signage to be installed in accordance with AS1742.2

Legend SCHOO! ZONE 8-9<sup>30</sup> School Zone

(r4-230 (40))

Crossing ahead (w8-22)

Document Set ID: 25338107 Version: 2, Version Date: 07/01/2025