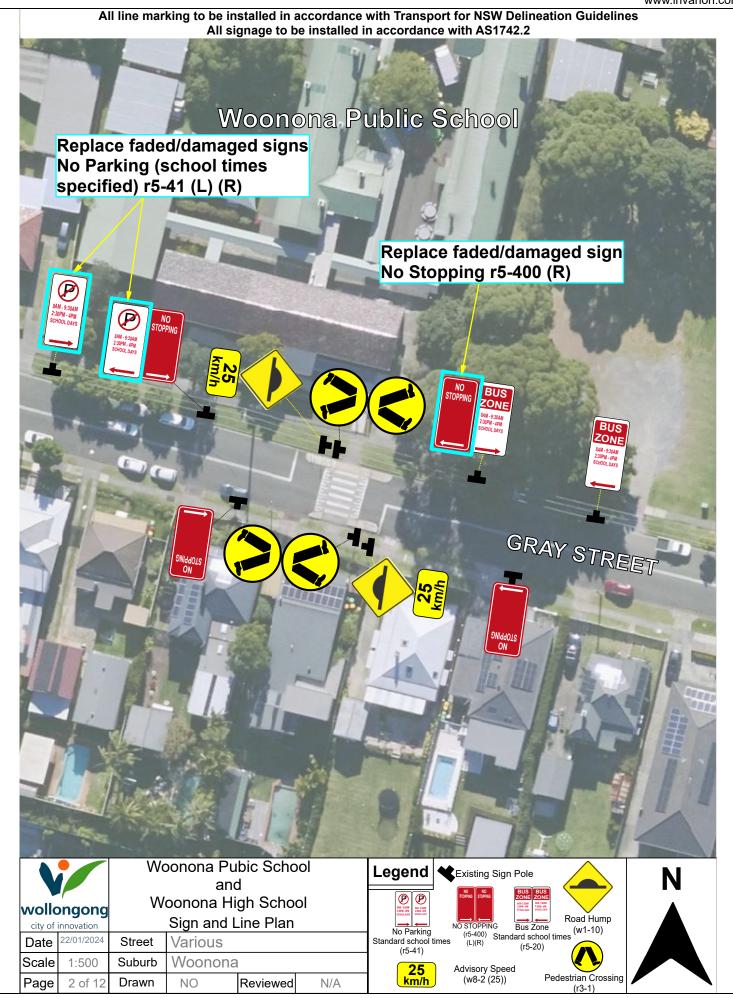

## All line marking to be installed in accordance with Transport for NSW Delineation Guidelines All signage to be installed in accordance with AS1742.2

Sign & Line Plan Woonona Public School

 city of innovation

Document Set ID: 25338107 Version: 2, Version Date: 07/01/2025

Document Set ID: 25338107 Version: 2, Version Date: 07/01/2025

All signage to be installed in accordance with AS1742.2

Legend SCHOO! ZONE 8-9<sup>30</sup> School Zone

(r4-230 (40))

Crossing ahead (w8-22)

Document Set ID: 25338107 Version: 2, Version Date: 07/01/2025