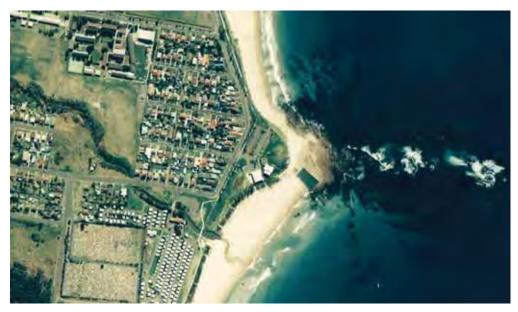

ITEM 3

REF: CM55/16 File: Z16/15676
WHARTONS CREEK, BULLI ENTRANCE MANAGEMENT STUDY AND

PLAN - POST EXHIBITION REPORT

Council endorsed the public exhibition of the draft Whartons Creek Entrance Management Study and Plan on 9 November 2015. The draft Plan was exhibited from 11 November to 8 December 2015 and two submissions were received that raised a small number of issues. This report discusses the issues raised in the submissions and the changes recommended to be made to the draft Plan.

#### **BACKGROUND**

The entrance of Whartons Creek is located on Bulli Beach, 150m south of the Bulli Surf Life Saving Club. Whartons Creek periodically opens to the north along the beach, creating steep scarps along the dunes and erosion of the back beach area, which impacts on beach amenity and safe access to the beach.