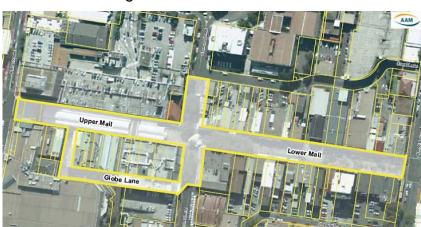

### ITEM 4 DRAFT POLICY - CROWN STREET MALL ACTIVITY

The newly refurbished Crown Street Mall (Mall) provides the opportunity to strengthen the Mall's status and role within the broader region as a revitalised and active public domain with a strong sense of place for the community and other stakeholders.

This report presents the draft Council Policy – Crown Street Mall Activity Policy (draft Policy) which incorporates a clear and transparent framework to guide the decision-making and approval process for activity in the Mall.