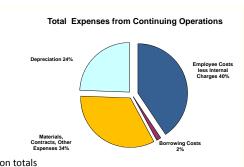

|
| Total Income from Continuing Operations | 293.9                        |



### **Projected Expenses**

The Projected Expenses Chart and Table below provide a snapshot of the projected expenses from ordinary activities by expense type for 2016-17.

| Expense Type                              | 2016/17<br>Forecast<br>(\$M) |
|-------------------------------------------|------------------------------|
| Employee Costs less Internal Charges      | 105.6                        |
| Borrowing Costs                           | 4.0                          |
| Materials, Contracts, Other Expenses      | 86.9                         |
| Depreciation                              | 63.5                         |
| Total Expenses from Continuing Operations | 259.9                        |



NB: Rounded numbers have been used in this document that may impact on totals

Full details of our projected result as well as our strategy to improve our financial position are included within Attachment 1 – Draft Budget 2016-17.

# CAPITAL BUDGET 2016-17 SUMMARY

Graph 1 demonstrates Council's four year commitment to capital improvements and asset renewal with a continually increasing allocation of capital expenditure. This budget goes towards improving key community assets and delivering on community priorities such as roads, community buildings, footpaths and cycle ways and public facilities.

The graph shows Council's capital expenditure over the past five years (orange) compared to the next four (blue) and the current financial year (green). The graph identifies ongoing increases i