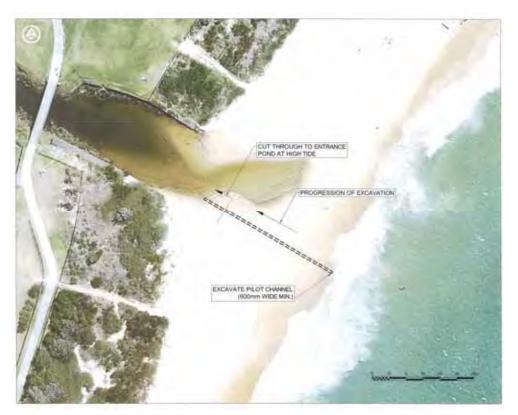

#### **BACKGROUND**

The entrance of Whartons Creek is located on Bulli Beach, 150m south of the Bulli Surf Life Saving Club. Whartons Creek periodically opens to the north along the beach, creating steep scarps along the dunes and erosion of the back beach area, which impacts on beach amenity and safe access to the beach.

On multiple occasions, Council has undertaken a process of seeking a short-term license from landowners, the Department of Primary Industries (Crown Lands), and preparing a Review of Environmental Factors, to manually re-direct the creek mouth to a more easterly position. This was done by excavating sand from the closed entrance and depositing and grading the sand at beach access points to ensure safe beach access. The Department of Primary Industries (Crown Lands) requires the preparation and adoption of an Entrance Management Study for a long-term license to be issued. Addressing this recurring issue was a priority in Council's Dune Management Strategy

Implementation Plan 2014. The project was also identified as a high priority in the Estuary Management Plan for Several Wollongong Creeks and Lagoons 2008.

This project is being assisted by funding from the NSW Office of Environment and Heritage (OEH) Coastal Program. Council engaged Haskoning Australia to prepare an Entrance Management Study and Plan for Whartons Creek and a Review of Environmental Factors for the proposed management approach. The draft Plan recommends a structured program of sand re-location to build up the northern side of the creek and monitoring its effectiveness and costs to inform a three-year review to determine the long term management of the entrance.