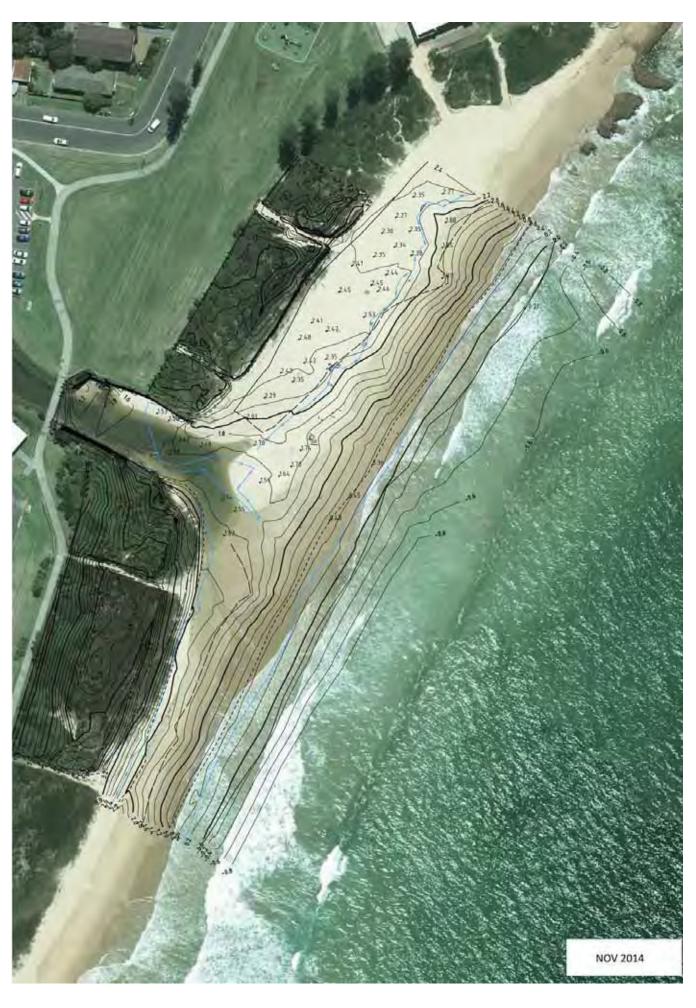

ITEM 3

REF: CM55/16 File: Z16/15676
WHARTONS CREEK, BULLI ENTRANCE MANAGEMENT STUDY AND

PLAN - POST EXHIBITION REPORT

Council endorsed the public exhibition of the draft Whartons Creek Entrance Management Study and Plan on 9 November 2015. The draft Plan was exhibited from 11 November to 8 December 2015 and two submissions were received that raised a small number of issues. This report discusses the issues raised in the submissions and the changes recommended to be made to the draft Plan.

#### **BACKGROUND**

The entrance of Whartons Creek is located on Bulli Beach, 150m south of the Bulli Surf Life Saving Club. Whartons Creek periodically opens to the north along the beach, creating steep scarps along the dunes and erosion of the back beach area, which impacts on beach amenity and safe access to the beach.

On multiple occasions, Council has undertaken a process of seeking a short-term license from landowners, the Department of Primary Industries (Crown Lands), and preparing a Review of Environmental Factors, to manually re-direct the creek mouth to a more easterly position. This was done by excavating sand from the closed entrance and depositing and grading the sand at beach access points to ensure safe beach access. The Department of Primary Industries (Crown Lands) requires the preparation and adoption of an Entrance Management Study for a long-term license to be issued. Addressing this recurring issue was a priority in Council's Dune Management Strategy

Implementation Plan 2014. The project was also identified as a high priority in the Estuary Management Plan for Several Wollongong Creeks and Lagoons 2008.

This project is being assisted by funding from the NSW Office of Environment and Heritage (OEH) Coastal Program. Council engaged Haskoning Australia to prepare an Entrance Management Study and Plan for Whartons Creek and a Review of Environmental Factors for the proposed management approach. The draft Plan recommends a structured program of sand re-location to build up the northern side of the creek and monitoring its effectiveness and costs to inform a three-year review to determine the long term management of the entrance.