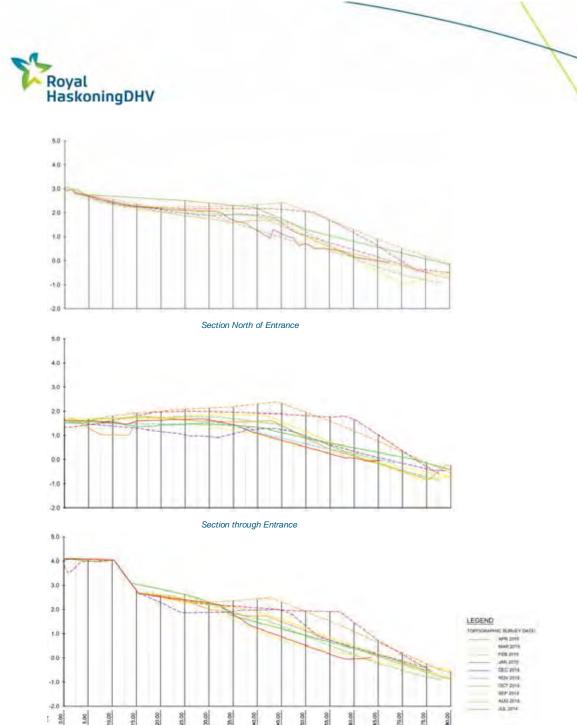

Implementation Plan 2014. The project was also identified as a high priority in the Estuary Management Plan for Several Wollongong Creeks and Lagoons 2008.

This project is being assisted by funding from the NSW Office of Environment and Heritage (OEH) Coastal Program. Council engaged Haskoning Australia to prepare an Entrance Management Study and Plan for Whartons Creek and a Review of Environmental Factors for the proposed management approach. The draft Plan recommends a structured program of sand re-location to build up the northern side of the creek and monitoring its effectiveness and costs to inform a three-year review to determine the long term management of the entrance.

### Recent management of entrance

It was suggested that recent re-alignment works were too focused on the creek entrance and the sand was not distributed widely along the beach or sand dune toe. The impacts of the recent works at the entrance have been monitored and the triggers for action and works procedures reflect the learnings during this process.