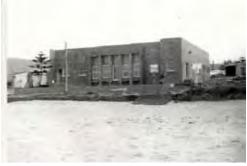

#### **BACKGROUND**

The entrance of Whartons Creek is located on Bulli Beach, 150m south of the Bulli Surf Life Saving Club. Whartons Creek periodically opens to the north along the beach, creating steep scarps along the dunes and erosion of the back beach area, which impacts on beach amenity and safe access to the beach.