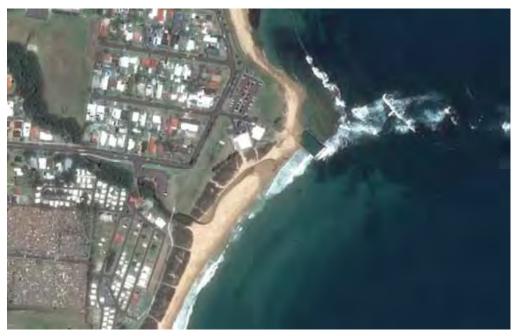

ITEM 3

REF: CM55/16 File: Z16/15676
WHARTONS CREEK, BULLI ENTRANCE MANAGEMENT STUDY AND

PLAN - POST EXHIBITION REPORT

Council endorsed the public exhibition of the draft Whartons Creek Entrance Management Study and Plan on 9 November 2015. The draft Plan was exhibited from 11 November to 8 December 2015 and two submissions were received that raised a small number of issues. This report discusses the issues raised in the submissions and the changes recommended to be made to the draft Plan.

#### **BACKGROUND**

The entrance of Whartons Creek is located on Bulli Beach, 150m south of the Bulli Surf Life Saving Club. Whartons Creek periodically opens to the north along the beach, creating steep scarps along the dunes and erosion of the back beach area, which impacts on beach amenity and safe access to the beach.