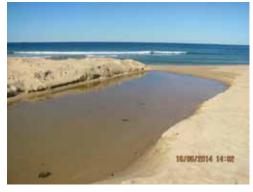

#### **BACKGROUND**

The entrance of Whartons Creek is located on Bulli Beach, 150m south of the Bulli Surf Life Saving Club. Whartons Creek periodically opens to the north along the beach, creating steep scarps along the dunes and erosion of the back beach area, which impacts on beach amenity and safe access to the beach.

Clarification of content

Some made comments about photos and wording in the draft Plan and these have been amended/expanded on in the Plan for clarity.