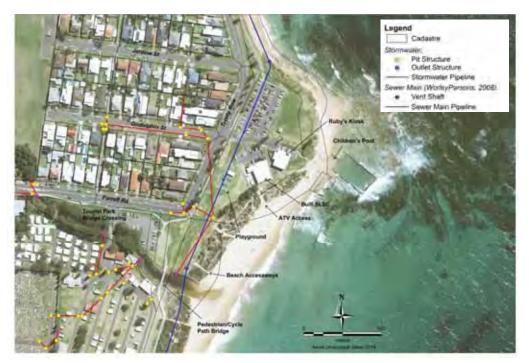

ITEM 3

REF: CM55/16 File: Z16/15676
WHARTONS CREEK, BULLI ENTRANCE MANAGEMENT STUDY AND

PLAN - POST EXHIBITION REPORT

Council endorsed the public exhibition of the draft Whartons Creek Entrance Management Study and Plan on 9 November 2015. The draft Plan was exhibited from 11 November to 8 December 2015 and two submissions were received that raised a small number of issues. This report discusses the issues raised in the submissions and the changes recommended to be made to the draft Plan.

#### **BACKGROUND**

The entrance of Whartons Creek is located on Bulli Beach, 150m south of the Bulli Surf Life Saving Club. Whartons Creek periodically opens to the north along the beach, creating steep scarps along the dunes and erosion of the back beach area, which impacts on beach amenity and safe access to the beach.