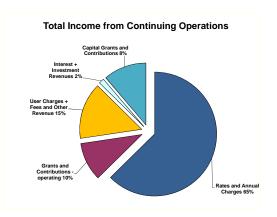

#### Rates

A three year Special Rate Variation above the general rate peg was applied for and approved in 2014 - the proposed 2016-17 rates increases have been calculated in accordance with the third year of the IPART approval which allows a 6.24% increase in General Income.

Individual properties will increase on average by 6.63% for all categories and sub categories, other than Business 3C Regional and Heavy 1 Activity 1 and the Special Rates that are proposed to increase by an average of 3% in line with the approved Special Rate Variation. In line with the proposed Special Rate Variation the rating structure is not proposed to change from last year.