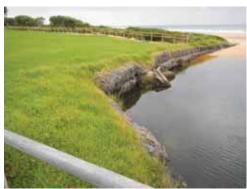

### Existing gabion baskets

It was commented that these need repairs. As a wall extension to the existing structure is not proposed at this time, an internal requisition for repair of the baskets has been submitted.