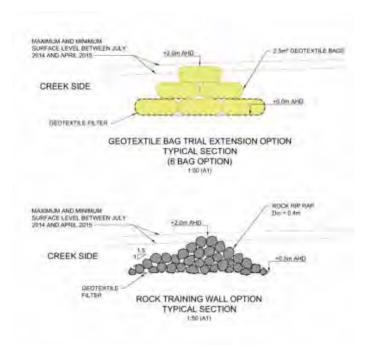

### Existing gabion baskets

It was commented that these need repairs. As a wall extension to the existing structure is not proposed at this time, an internal requisition for repair of the baskets has been submitted.

### Additional management options

Suggestions for additional entrance management options included:

- Reset the northern wall to narrow the channel to the width at the footbridge, to
  encourage a southerly stream direction. Additional text has been included in the
  Plan to outline that this option has been considered and that it would not be
  appropriate due to construction costs and excessive beach scour due to higher
  flow velocities.
- Large boulders be placed either centre of the creek or in line with the berm to encourage flow. The consultants advised this would not be a feasible option as unsecured large boulders would simply settle to the entrance scour level during a breakout as sand is washed out around and beneath them. To remain in place, they would need to be in the form of a rip-rap wall connecting to the gabion wall in order to train flows.
- Construct a south-east pointing rubble drain. The consultants advised this would not be a feasible option for multiple reasons, including that such a rubble drain structure on the beach would be damaged or destroyed by wave action and that the spaces between the rubble in the drain would quickly fill with sand, and then effectively behave as the beach does.