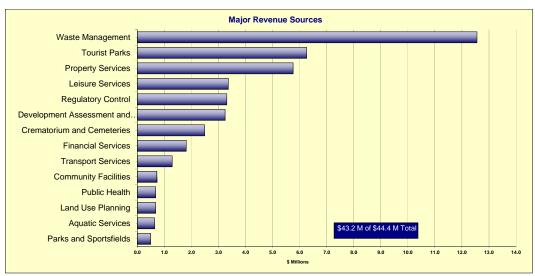

### FINANCIAL IMPLICATIONS

The draft Annual Plan outlines Council's 2016-17 financial implications, including:

- Attachment 1: Draft Budget 2016-17
- Attachment 2: Draft Revenue Policy, Fees & Charges 2016-17.