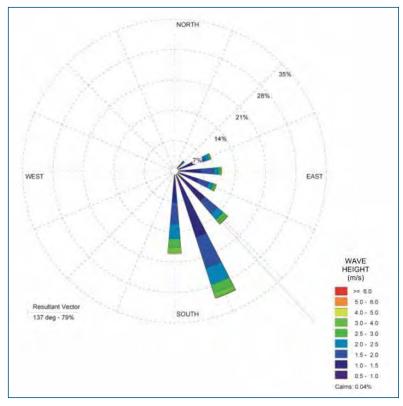

Implementation Plan 2014. The project was also identified as a high priority in the Estuary Management Plan for Several Wollongong Creeks and Lagoons 2008.

This project is being assisted by funding from the NSW Office of Environment and Heritage (OEH) Coastal Program. Council engaged Haskoning Australia to prepare an Entrance Management Study and Plan for Whartons Creek and a Review of Environmental Factors for the proposed management approach. The draft Plan recommends a structured program of sand re-location to build up the northern side of the creek and monitoring its effectiveness and costs to inform a three-year review to determine the long term management of the entrance.