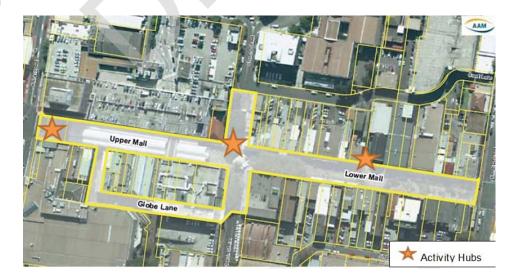

### ITEM 4 DRAFT POLICY - CROWN STREET MALL ACTIVITY

The newly refurbished Crown Street Mall (Mall) provides the opportunity to strengthen the Mall's status and role within the broader region as a revitalised and active public domain with a strong sense of place for the community and other stakeholders.

This report presents the draft Council Policy – Crown Street Mall Activity Policy (draft Policy) which incorporates a clear and transparent framework to guide the decision-making and approval process for activity in the Mall.