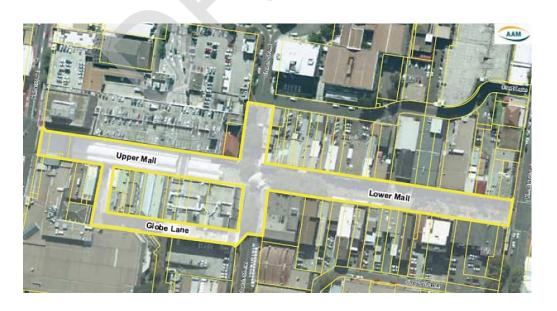

### ITEM 4 DRAFT POLICY - CROWN STREET MALL ACTIVITY

The newly refurbished Crown Street Mall (Mall) provides the opportunity to strengthen the Mall's status and role within the broader region as a revitalised and active public domain with a strong sense of place for the community and other stakeholders.

This report presents the draft Council Policy – Crown Street Mall Activity Policy (draft Policy) which incorporates a clear and transparent framework to guide the decision-making and approval process for activity in the Mall.