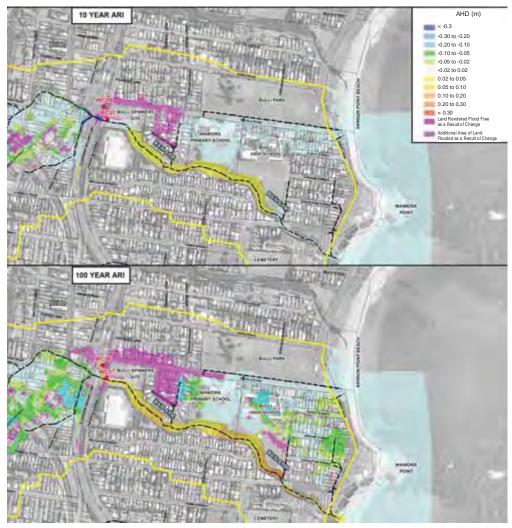

.e. flood flows would still be contained within the creek banks).

Lyall & Associates (2014) also modelled the impact of varying berm heights at the creek entrance and found this had little impact on flood extents. For the maximum berm height modelled (3 m AHD), there was a small encroachment of flood waters into the Bulli Beach Tourist Park, compared to the flood extent of lowest berm height modelled (1.5 m AHD). The impact on flooding from the intermediary berm heights of 2 m and 2.5 m AHD was essentially the same as the 1.5 m AHD berm height.

As the main issue for the lower part of the Whartons Creek catchment is inundation of the essentially flat floodplain to the north of the creek, there were no recommendations in relation to berm height management for flood mitigation purposes.





Figure 5 Modelled Impact of Recommended Flood Mitigation Works (Lyall & Assoc. 2014)

In relation to projected 0.4 m and 0.9 m level rise impacts (by 2050 and 2100 respectively above 1990 MSL), Lyall & Associates (2014) indicated the following.

- The area of land within the Bulli Beach Holiday Park currently classified as a low flood risk would change to medium flood risk.
- The extent of land at medium flood risk would be greater than that currently at low flood risk.
- The extent of land at high flood risk would not change.



## A1.4 Catchment Runoff Assessment

GHD (2007) undertook a catchment runoff assessment for a number of Wollongong coastal creeks and lagoons, including Whartons Creek. This involved calculating the critical (peak) runoff volume generated by a 1 year Average Rec