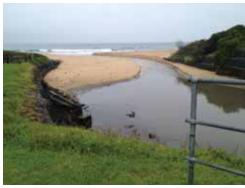

#### **BACKGROUND**

The entrance of Whartons Creek is located on Bulli Beach, 150m south of the Bulli Surf Life Saving Club. Whartons Creek periodically opens to the north along the beach, creating steep scarps along the dunes and erosion of the back beach area, which impacts on beach amenity and safe access to the beach.

### Recent management of entrance

It was suggested that recent re-alignment works were too focused on the creek entrance and the sand was not distributed widely along the beach or sand dune toe. The impacts of the recent works at the entrance have been monitored and the triggers for action and works procedures reflect the learnings during this process.