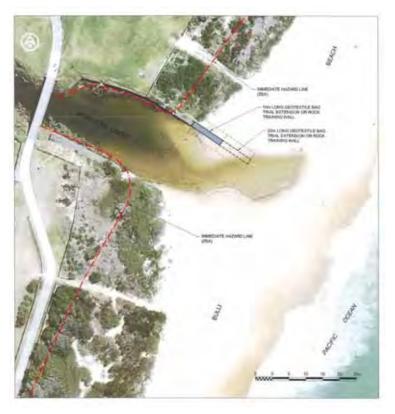

Implementation Plan 2014. The project was also identified as a high priority in the Estuary Management Plan for Several Wollongong Creeks and Lagoons 2008.

This project is being assisted by funding from the NSW Office of Environment and Heritage (OEH) Coastal Program. Council engaged Haskoning Australia to prepare an Entrance Management Study and Plan for Whartons Creek and a Review of Environmental Factors for the proposed management approach. The draft Plan recommends a structured program of sand re-location to build up the northern side of the creek and monitoring its effectiveness and costs to inform a three-year review to determine the long term management of the entrance.

### Existing gabion baskets

It was commented that these need repairs. As a wall extension to the existing structure is not proposed at this time, an internal requisition for repair of the baskets has been submitted.

### Additional management options

Suggestions for additional entrance management options included:

- Reset the northern wall to narrow the channel to the width at the footbridge, to
  encourage a southerly stream direction. Additional text has been included in the
  Plan to outline that this option has been considered and that it would not be
  appropriate due to construction costs and excessive beach scour due to higher
  flow velocities.
- Large boulders be placed either centre of the creek or in line with the berm to encourage flow. The consultants advised this would not be a feasible option as unsecured large boulders would simply settle to the entrance scour level during a breakout as sand is washed out around and beneath them. To remain in place, they would need to be in the form of a rip-rap wall connecting to the gabion wall in order to train flows.
- Construct a south-east pointing rubble drain. The consultants advised this would not be a feasible option for multiple reasons, including that such a rubble drain structure on the beach would be damaged or destroyed by wave action and that the spaces between the rubble in the drain would quickly fill with sand, and then effectively behave as the beach does.