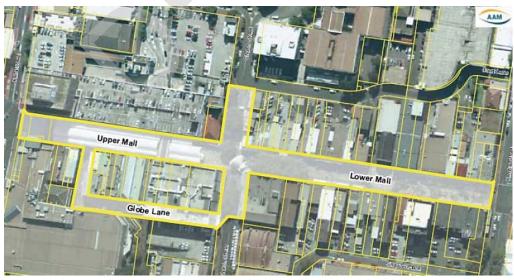

### ITEM 4 DRAFT POLICY - CROWN STREET MALL ACTIVITY

The newly refurbished Crown Street Mall (Mall) provides the opportunity to strengthen the Mall's status and role within the broader region as a revitalised and active public domain with a strong sense of place for the community and other stakeholders.

This report presents the draft Council Policy – Crown Street Mall Activity Policy (draft Policy) which incorporates a clear and transparent framework to guide the decision-making and approval process for activity in the Mall.