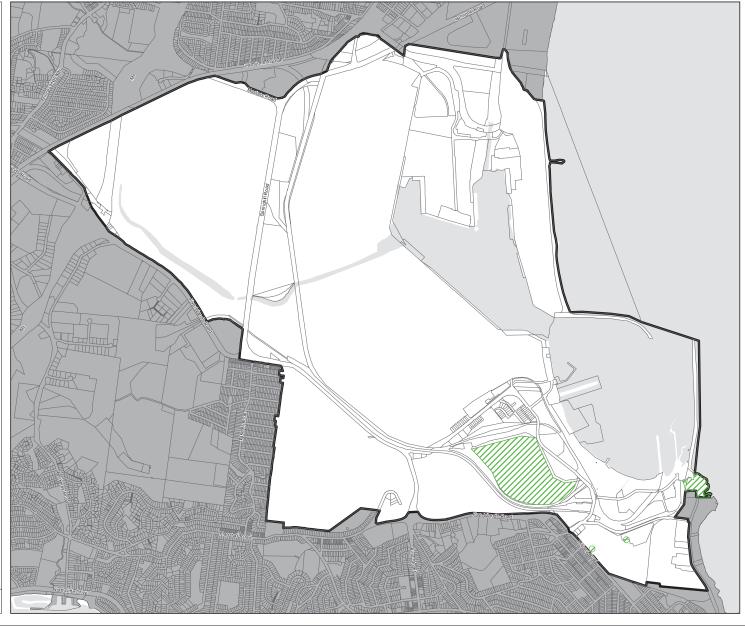

### **BACKGROUND**

The Port of Port Kembla is State significant infrastructure. The zoning and planning controls for the Port are provided by the State Environmental Planning Policy (Three Ports) 2013. The SEPP covers an area of 1,454 hectares, including the harbour. In 2012, the State leased the operation of the Port to the Port Authority of NSW for 99 years. The leased area covers 527 hectares (36% of the SEPP area).

Port Kembla has been used for steel production since 1928, the current operator being BlueScope Steel. BlueScope owns a large number of properties which cover 811 hectares or 55% of the SEPP area.

In 2015 with the downturn in steelmaking, BlueScope announced that it would need to save approximately \$200 million per annum, or there was the possibility that the steelmaking use may cease.

The location of the proposed Men's Shed on Lot 1 DP 606434 is off Visitor Road. The location is to the south of Springhill Road, near the entrance to BlueScope Steel and

"Industry World" Visitor Centre, adjacent to a railway line to the west (see Attachment 1). The site is zoned IN3 Heavy Industrial under the State Environmental Planning Policy (Three Ports) 2013. A Men's Shed is defined as a community facility which is not permitted in the zone.

The location of the buildings is identified on Attachment 1.

The Administration buildings are currently vacant, but could be leased to provide additional B or C grade office space in the City. The risk is that these buildings will compete with office space in the City Centre. The benefits are the reuse of existing buildings, providing BlueScope with an additional income stream, providing additional office space in the City and may attract additional businesses to the Illawarra.