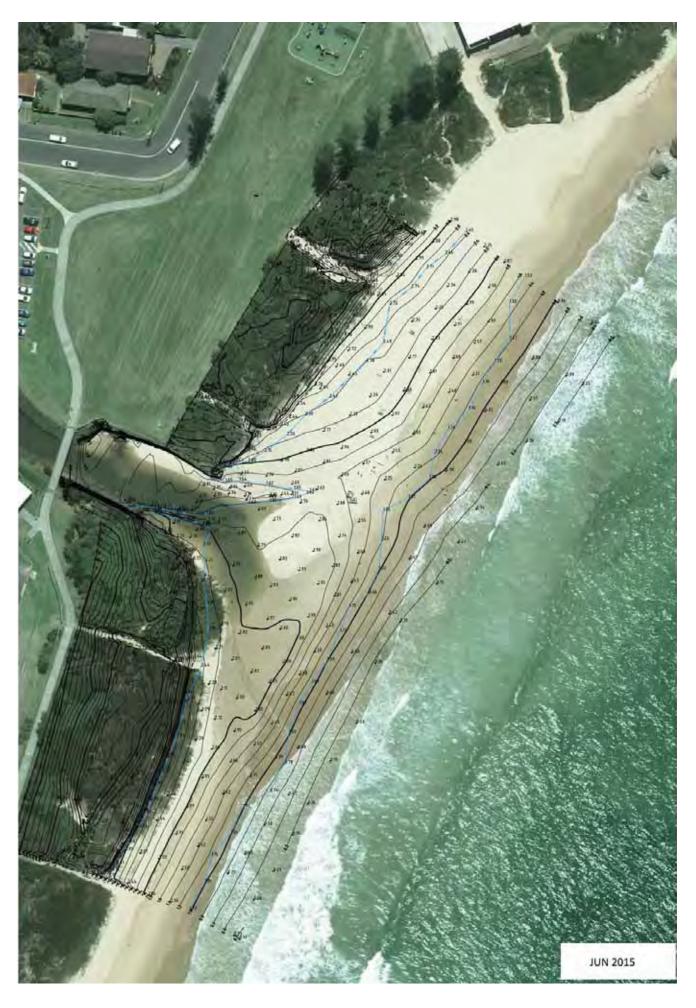

ITEM 3

REF: CM55/16 File: Z16/15676
WHARTONS CREEK, BULLI ENTRANCE MANAGEMENT STUDY AND

PLAN - POST EXHIBITION REPORT

Council endorsed the public exhibition of the draft Whartons Creek Entrance Management Study and Plan on 9 November 2015. The draft Plan was exhibited from 11 November to 8 December 2015 and two submissions were received that raised a small number of issues. This report discusses the issues raised in the submissions and the changes recommended to be made to the draft Plan.

#### **BACKGROUND**

The entrance of Whartons Creek is located on Bulli Beach, 150m south of the Bulli Surf Life Saving Club. Whartons Creek periodically opens to the north along the beach, creating steep scarps along the dunes and erosion of the back beach area, which impacts on beach amenity and safe access to the beach.

On multiple occasions, Council has undertaken a process of seeking a short-term license from landowners, the Department of Primary Industries (Crown Lands), and preparing a Review of Environmental Factors, to manually re-direct the creek mouth to a more easterly position. This was done by excavating sand from the closed entrance and depositing and grading the sand at beach access points to ensure safe beach access. The Department of Primary Industries (Crown Lands) requires the preparation and adoption of an Entrance Management Study for a long-term license to be issued. Addressing this recurring issue was a priority in Council's Dune Management Strategy

Implementation Plan 2014. The project was also identified as a high priority in the Estuary Management Plan for Several Wollongong Creeks and Lagoons 2008.

This project is being assisted by funding from the NSW Office of Environment and Heritage (OEH) Coastal Program. Council engaged Haskoning Australia to prepare an Entrance Management Study and Plan for Whartons Creek and a Review of Environmental Factors for the proposed management approach. The draft Plan recommends a structured program of sand re-location to build up the northern side of the creek and monitoring its effectiveness and costs to inform a three-year review to determine the long term management of the entrance.