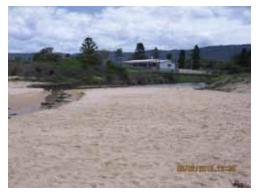

#### **BACKGROUND**

The entrance of Whartons Creek is located on Bulli Beach, 150m south of the Bulli Surf Life Saving Club. Whartons Creek periodically opens to the north along the beach, creating steep scarps along the dunes and erosion of the back beach area, which impacts on beach amenity and safe access to the beach.

On multiple occasions, Council has undertaken a process of seeking a short-term license from landowners, the Department of Primary Industries (Crown Lands), and preparing a Review of Environmental Factors, to manually re-direct the creek mouth to a more easterly position. This was done by excavating sand from the closed entrance and depositing and grading the sand at beach access points to ensure safe beach access. The Department of Primary Industries (Crown Lands) requires the preparation and adoption of an Entrance Management Study for a long-term license to be issued. Addressing this recurring issue was a priority in Council's Dune Management Strategy