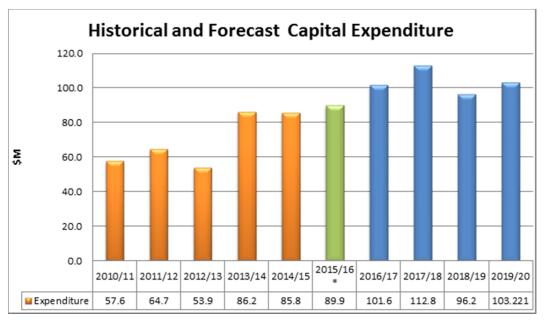

### Capital Budget by Assets 2016-17 to 2019-20

As adjusted, following the Councillor workshop, a breakdown of the Capital budget by asset class for the next four years is outlined in the following table:

| Asset Class                   | 2016-17<br>\$ M | 2017-18<br>\$ M | 2018-19<br>\$ M | 2019-20<br>\$ M |
|-------------------------------|-----------------|-----------------|-----------------|-----------------|
| Roads & Bridges               | 14.63           | 14.55           | 15.62           | 14.03           |
| Footpaths & Cycleways         | 18.10           | 9.38            | 9.06            | 10.36           |
| Car parks                     | 1.17            | 1.75            | 1.22            | 0.97            |
| Stormwater & Floodplain       | 4.45            | 6.47            | 7.02            | 6.87            |
| Buildings                     | 14.13           | 15.44           | 19.00           | 23.72           |
| Commercial Operations         | 1.11            | 1.21            | 1.06            | 1.12            |
| Parks Gardens And Sportfields | 4.22            | 3.62            | 2.75            | 3.00            |
| Beaches & Pools               | 2.98            | 2.51            | 2.80            | 2.87            |
| Natural Areas                 | 0.53            | 0.16            | 0.21            | 0.47            |
| Waste Facilities              | 13.22           | 10.35           | 4.00            | 4.35            |
| Fleet                         | 1.78            | 1.82            | 2.10            | 0.98            |
| Plant & Equipment             | 3.68            | 3.57            | 3.15            | 3.51            |
| Information Technology        | 1.16            | 1.16            | 0.92            | 0.76            |
| Library Books                 | 1.19            | 1.16            | 1.19            | 1.22            |
| Public Art                    | 0.31            | 0.32            | 0.25            | 0.28            |
| Emergency Services            | 2.04            | 0.25            | 0.22            | 0.23            |
| Land Acquisitions             | 1.35            | 0.10            | 0.10            | 0.10            |
| Sub Total#                    | 89.33           | 77.94           | 73.76           | 78.94           |
| West Dapto Access*            | 12.22           | 34.87           | 22.48           | 24.28           |
| TOTAL #                       | 101.55          | 112.82          | 96.24           | 103.22          |

### Notes:

- # Non Project allocations are not included in the above table.
- \* Includes the budget allocations for two major projects: Extension of Fowlers Road and Wongawilli/West Dapto Road upgrade. The available budget allocations are not expected to cover the total project costs for the full extent of works forecast in 2017-18 and 2018-19. Further funding opportunities will be sought, following a review of the project scopes and staging as detailed designs progress.