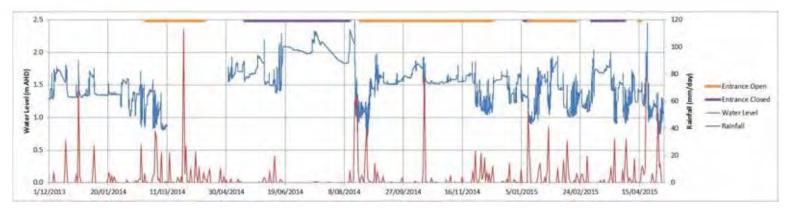

#### **BACKGROUND**

The entrance of Whartons Creek is located on Bulli Beach, 150m south of the Bulli Surf Life Saving Club. Whartons Creek periodically opens to the north along the beach, creating steep scarps along the dunes and erosion of the back beach area, which impacts on beach amenity and safe access to the beach.

On multiple occasions, Council has undertaken a process of seeking a short-term license from landowners, the Department of Primary Industries (Crown Lands), and preparing a Review of Environmental Factors, to manually re-direct the creek mouth to a more easterly position. This was done by excavating sand from the closed entrance and depositing and grading the sand at beach access points to ensure safe beach access. The Department of Primary Industries (Crown Lands) requires the preparation and adoption of an Entrance Management Study for a long-term license to be issued. Addressing this recurring issue was a priority in Council's Dune Management Strategy