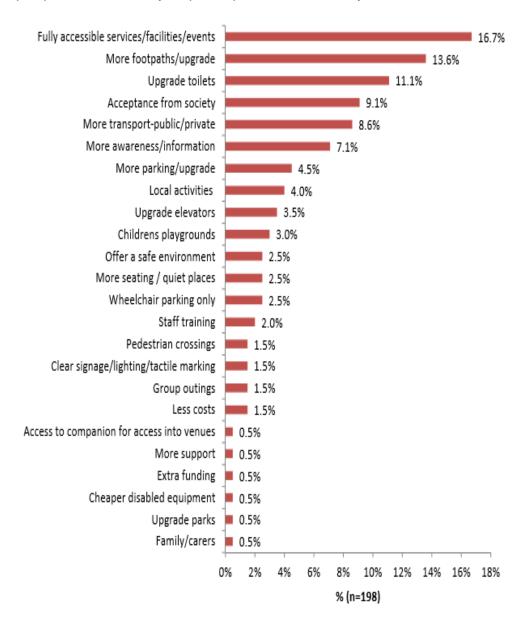

things that are most important to them.

## **Community Survey Results**

Council is performing well (high importance/high satisfaction) in the following service areas:

- Heated pools.
- Patrolled beaches.
- Council's domestic, recycling & green waste collection service.
- Public swimming pools (free entry).
- Botanic Garden.

Priority service areas for Council to make improvements (high importance/low satisfaction):

- Footpaths.
- Public toilets.
- Designated parking for people with disability.
- Council run events, festivals and activities (Viva la Gong, Australia Day, New Year's Eve).
- Cycle ways / shared pathways.
- Council parks / open space / sports fields.

The following graph shows the feature most important to enabling people with disability to participate in community life.



Source: Wollongong City Council Disability Access and Inclusion Plan Management Report prepared by IRIS Research June 2015.

## What could Council do better?

## **Footpaths and Paths of Travel**

- · Wide level footpaths free of hazards.
- Kerb ramps with no lip, at the correct grade and alignment.
- Accessible footpaths that connect to parking, bus stops, services and facilities.
- · Safe pedestrian refuges.

"One of the most annoying things about kerb ramps in that they don't always match up in terms of being exactly opposite each other. This causes a wheelchair user to need to weave around other people crossing the road and potentially getting closer to vehicles than necessary."

Survey - Wollongong, Age 25-34 yrs.

#### **Accessible Toilets**

- More, clean, well-maintained, unlocke