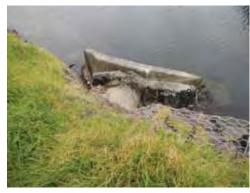

### Existing gabion baskets

It was commented that these need repairs. As a wall extension to the existing structure is not proposed at this time, an internal requisition for repair of the baskets has been submitted.