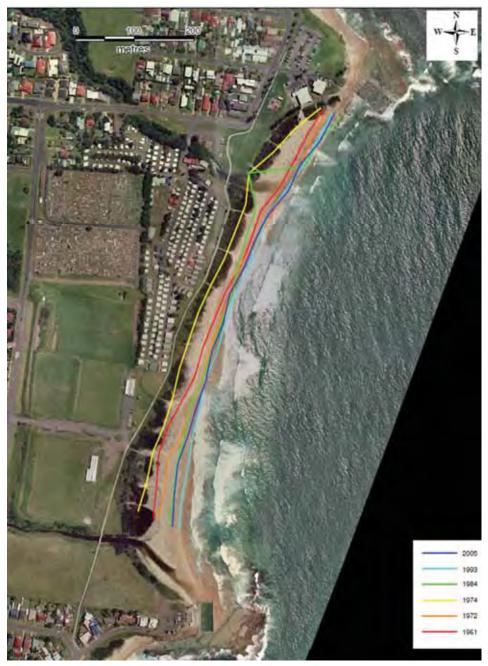

#### **BACKGROUND**

The entrance of Whartons Creek is located on Bulli Beach, 150m south of the Bulli Surf Life Saving Club. Whartons Creek periodically opens to the north along the beach, creating steep scarps along the dunes and erosion of the back beach area, which impacts on beach amenity and safe access to the beach.

On multiple occasions, Council has undertaken a process of seeking a short-term license from landowners, the Department of Primary Industries (Crown Lands), and preparing a Review of Environmental Factors, to manually re-direct the creek mouth to a more easterly position. This was done by excavating sand from the closed entrance and depositing and grading the sand at beach access points to ensure safe beach access. The Department of Primary Industries (Crown Lands) requires the preparation and adoption of an Entrance Management Study for a long-term license to be issued. Addressing this recurring issue was a priority in Council's Dune Management Strategy

Implementation Plan 2014. The project was also identified as a high priority in the Estuary Management Plan for Several Wollongong Creeks and Lagoons 2008.

This project is being assisted by funding from the NSW Office of Environment and Heritage (OEH) Coastal Program. Council engaged Haskoning Australia to prepare an Entrance Management Study and Plan for Whartons Creek and a Review of Environmental Factors for the proposed management approach. The draft Plan recommends a structured program of sand re-location to build up the northern side of the creek and monitoring its effectiveness and costs to inform a three-year review to determine the long term management of the entrance.