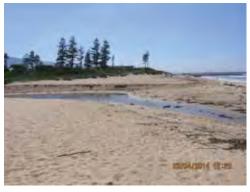

#### **BACKGROUND**

The entrance of Whartons Creek is located on Bulli Beach, 150m south of the Bulli Surf Life Saving Club. Whartons Creek periodically opens to the north along the beach, creating steep scarps along the dunes and erosion of the back beach area, which impacts on beach amenity and safe access to the beach.

On multiple occasions, Council has undertaken a process of seeking a short-term license from landowners, the Department of Primary Industries (Crown Lands), and preparing a Review of Environmental Factors, to manually re-direct the creek mouth to a more easterly position. This was done by excavating sand from the closed entrance and depositing and grading the sand at beach access points to ensure safe beach access. The Department of Primary Industries (Crown Lands) requires the preparation and adoption of an Entrance Management Study for a long-term license to be issued. Addressing this recurring issue was a priority in Council's Dune Management Strategy