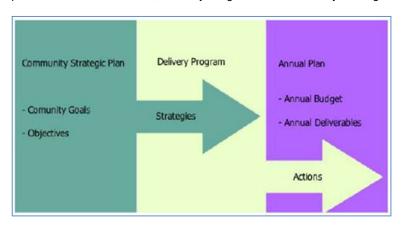

### ITEM 1 EXHIBITION - DRAFT ANNUAL PLAN 2016-17

This report presents the draft Annual Plan 2016-17 and attachments. The draft Annual Plan 2016-17 is a sub-plan of the Revised Delivery Program 2012-17 (adopted 17 February 2014) and forms a key component of Council's Strategic Management Cycle. These documents outline Council's response to Wollongong 2022, Wollongong's Community Strategic Plan. The draft Annual Plan includes comprehensive service plans, the operational budget, capital budget, and revenue policy including the fees and charges.

### **BACKGROUND**

Council is required to annually review the Annual Plan, Operating and Capital Budgets, Revenue Policy, and Fees and Charges to meet its responsibilities under the Local Government Act 1993. The Annual Plan and attachments are a sub-plan of the Revised Delivery Program 2012-17 (Revised 17 February 2014) and demonstrate Council's approach to achieving the five year actions from the Delivery Program. Council adopted a Revised Delivery Program 2012-17 and Revised Resourcing Strategy as a part of the Securing Our Future – Financial Sustainability Review on 17 February 2014.

Council ultimately has one Vision, one Program and one Plan, being the Community Strategic Plan, Delivery Program and Annual Plan. Informing these Plans however are more than 100 Council endorsed strategies and plans, which are collectively referred to as Council's suite of informing and supporting documents. The Delivery Plan and Annual Budget are the tools used to allocate the limited resources available to Council and the community to the highest level needs and priorities.