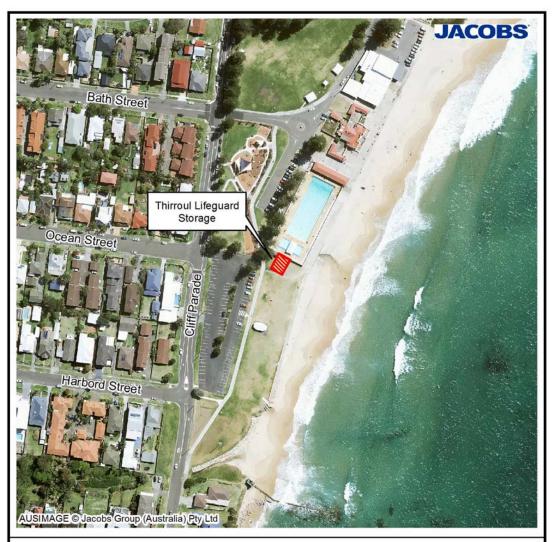

# **INDEX**

PAGE NO.

| ITEM A  | Item Laid on Table - Council Meeting 14 March 2016 - Policy Review: Privacy Management Plan                    |
|---------|----------------------------------------------------------------------------------------------------------------|
| ITEM 1  | Exhibition - Draft Annual Plan 2016-173                                                                        |
| ITEM 2  | Draft Planning Proposal - Port of Port Kembla                                                                  |
| ITEM 3  | Whartons Creek, Bulli Entrance Management Study and Plan - Post Exhibition Report                              |
| ITEM 4  | Draft Policy - Crown Street Mall Activity                                                                      |
| ITEM 5  | Draft Disability Inclusion Action Plan 2016-202032                                                             |
| ITEM 6  | Wollongong Heritage Strategy 2015-201737                                                                       |
| ITEM 7  | Helensburgh Landfill Site Rehabilitation - Supply of Capping Materials                                         |
| ITEM 8  | Tender 15/40 - Proposed Lease and Licence for Brighton Lawn Kiosk and Outdoor Seating                          |
| ITEM 9  | Quotation E4557 for Proposed Lease and Licence for Thirroul Beach Kiosk and Outdoor Seating Areas51            |
| ITEM 10 | Tender T15/09 - Provision of Legal Services to Council)56                                                      |
| ITEM 11 | Tender T16/04 – Stuart Park Pedestrian Boardwalk59                                                             |
| ITEM 12 | Tender T16/05 Woonona Rock Pool - Concourse Replacement 63                                                     |
| ITEM 13 | Tender T16/01 - Thirroul Lifeguard Storage67                                                                   |
| ITEM 14 | Beaton Park Pool - Procurement of Replacement Pool Filter71                                                    |
| ITEM 15 | Proposed Grant of Easement for Overhead Powerlines over Lots 24 and 25 DP 737238 Cordeaux Road, Mount Kembla74 |