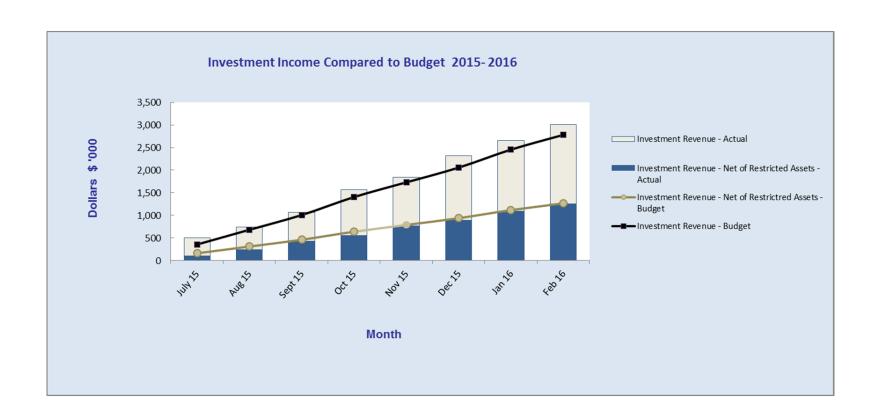

------------------|----------|
| Southern Phone Company |       | 2          |                   | shares   |
|                        | TOTAL | •          | \$<br>169,838,572 |          |

<sup>\*</sup> The maturity date provided is the weighted-average life of the security. This is the average amount of time that will elapse from the date of security's issuance until each dollar is repaid based on an actuarial assessment. Assessments are carried out on a regular basis which can potentially extend the life of the investment. Current assessments anticipate an extension of life of the investment.

This is to certify that all of the above investments have been placed in accordance with the Act, the regulations and Council's Investment Policies.

Brian Jenkins RESPONSIBLE ACCOUNTING OFFICER



#### Standard Conditions for Road Closures

For Special Events and Work Related activities Within Council Road Reserves.

Following approval by Wollongong City Council, road closures are subject to the additional Council conditions:

- The Applicant must complete the Council form 'Application to Open and Occupy or Underbore a Roadway or Footpath' (Refer to Checklist below – relates to Section 138 of the Roads Act.)
- NSW Police Approval: The Applicant must obtain written approval from NSW Police, where required under the Roads Act.
- If the Road Closure is within 100m of any traffic control signals or on a 'State Classified Road' the Applicant must obtain a Road Occupancy Licence (ROL) from NSW Roads & Maritime Services (RMS).
- The Applicant must advise all affected residents and busine