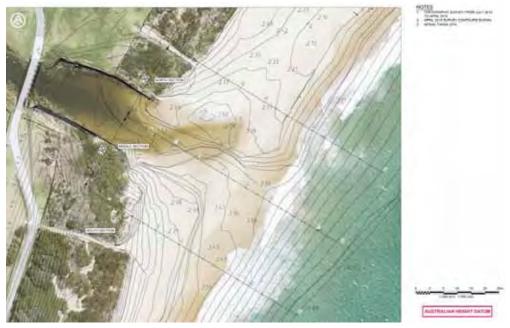

ITEM 3

REF: CM55/16 File: Z16/15676
WHARTONS CREEK, BULLI ENTRANCE MANAGEMENT STUDY AND

PLAN - POST EXHIBITION REPORT

Council endorsed the public exhibition of the draft Whartons Creek Entrance Management Study and Plan on 9 November 2015. The draft Plan was exhibited from 11 November to 8 December 2015 and two submissions were received that raised a small number of issues. This report discusses the issues raised in the submissions and the changes recommended to be made to the draft Plan.

#### **BACKGROUND**

The entrance of Whartons Creek is located on Bulli Beach, 150m south of the Bulli Surf Life Saving Club. Whartons Creek periodically opens to the north along the beach, creating steep scarps along the dunes and erosion of the back beach area, which impacts on beach amenity and safe access to the beach.

Implementation Plan 2014. The project was also identified as a high priority in the Estuary Management Plan for Several Wollongong Creeks and Lagoons 2008.

This project is being assisted by funding from the NSW Office of Environment and Heritage (OEH) Coastal Program. Council engaged Haskoning Australia to prepare an Entrance Management Study and Plan for Whartons Creek and a Review of Environmental Factors for the proposed management approach. The draft Plan recommends a structured program of sand re-location to build up the northern side of the creek and monitoring its effectiveness and costs to inform a three-year review to determine the long term management of the entrance.