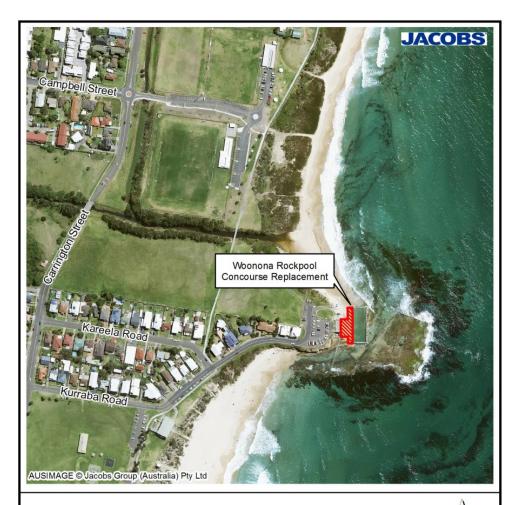

# **INDEX**

PAGE NO.

| ITEM A  | Item Laid on Table - Council Meeting 14 March 2016 - Policy Review: Privacy Management Plan                    |
|---------|----------------------------------------------------------------------------------------------------------------|
| ITEM 1  | Exhibition - Draft Annual Plan 2016-173                                                                        |
| ITEM 2  | Draft Planning Proposal - Port of Port Kembla                                                                  |
| ITEM 3  | Whartons Creek, Bulli Entrance Management Study and Plan - Post Exhibition Report                              |
| ITEM 4  | Draft Policy - Crown Street Mall Activity                                                                      |
| ITEM 5  | Draft Disability Inclusion Action Plan 2016-202032                                                             |
| ITEM 6  | Wollongong Heritage Strategy 2015-201737                                                                       |
| ITEM 7  | Helensburgh Landfill Site Rehabilitation - Supply of Capping Materials                                         |
| ITEM 8  | Tender 15/40 - Proposed Lease and Licence for Brighton Lawn Kiosk and Outdoor Seating                          |
| ITEM 9  | Quotation E4557 for Proposed Lease and Licence for Thirroul Beach Kiosk and Outdoor Seating Areas51            |
| ITEM 10 | Tender T15/09 - Provision of Legal Services to Council)56                                                      |
| ITEM 11 | Tender T16/04 – Stuart Park Pedestrian Boardwalk59                                                             |
| ITEM 12 | Tender T16/05 Woonona Rock Pool - Concourse Replacement 63                                                     |
| ITEM 13 | Tender T16/01 - Thirroul Lifeguard Storage67                                                                   |
| ITEM 14 | Beaton Park Pool - Procurement of Replacement Pool Filter71                                                    |
| ITEM 15 | Proposed Grant of Easement for Overhead Powerlines over Lots 24 and 25 DP 737238 Cordeaux Road, Mount Kembla74 |