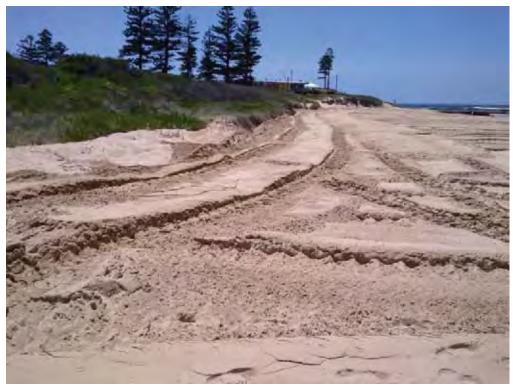

#### **BACKGROUND**

The entrance of Whartons Creek is located on Bulli Beach, 150m south of the Bulli Surf Life Saving Club. Whartons Creek periodically opens to the north along the beach, creating steep scarps along the dunes and erosion of the back beach area, which impacts on beach amenity and safe access to the beach.

On multiple occasions, Council has undertaken a process of seeking a short-term license from landowners, the Department of Primary Industries (Crown Lands), and preparing a Review of Environmental Factors, to manually re-direct the creek mouth to a more easterly position. This was done by excavating sand from the closed entrance and depositing and grading the sand at beach access points to ensure safe beach access. The Department of Primary Industries (Crown Lands) requires the preparation and adoption of an Entrance Management Study for a long-term license to be issued. Addressing this recurring issue was a priority in Council's Dune Management Strategy

### Recent management of entrance

It was suggested that recent re-alignment works were too focused on the creek entrance and the sand was not distributed widely along the beach or sand dune toe. The impacts of the recent works at the entrance have been monitored and the triggers for action and works procedures reflect the learnings during this process.