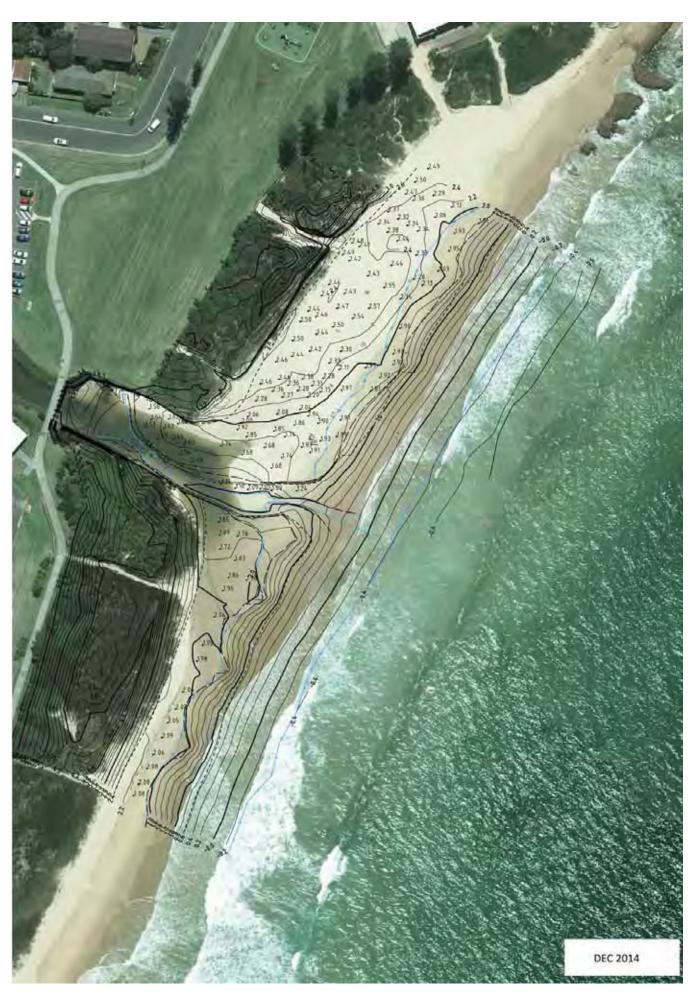

ITEM 3

REF: CM55/16 File: Z16/15676
WHARTONS CREEK, BULLI ENTRANCE MANAGEMENT STUDY AND

PLAN - POST EXHIBITION REPORT

Council endorsed the public exhibition of the draft Whartons Creek Entrance Management Study and Plan on 9 November 2015. The draft Plan was exhibited from 11 November to 8 December 2015 and two submissions were received that raised a small number of issues. This report discusses the issues raised in the submissions and the changes recommended to be made to the draft Plan.

#### **BACKGROUND**

The entrance of Whartons Creek is located on Bulli Beach, 150m south of the Bulli Surf Life Saving Club. Whartons Creek periodically opens to the north along the beach, creating steep scarps along the dunes and erosion of the back beach area, which impacts on beach amenity and safe access to the beach.

On multiple occasions, Council has undertaken a process of seeking a short-term license from landowners, the Department of Primary Industries (Crown Lands), and preparing a Review of Environmental Factors, to manually re-direct the creek mouth to a more easterly position. This was done by excavating sand from the closed entrance and depositing and grading the sand at beach access points to ensure safe beach access. The Department of Primary Industries (Crown Lands) requires the preparation and adoption of an Entrance Management Study for a long-term license to be issued. Addressing this recurring issue was a priority in Council's Dune Management Strategy

Implementation Plan 2014. The project was also identified as a high priority in the Estuary Management Plan for Several Wollongong Creeks and Lagoons 2008.

This project is being assisted by funding from the NSW Office of Environment and Heritage (OEH) Coastal Program. Council engaged Haskoning Australia to prepare an Entrance Management Study and Plan for Whartons Creek and a Review of Environmental Factors for the proposed management approach. The draft Plan recommends a structured program of sand re-location to build up the northern side of the creek and monitoring its effectiveness and costs to inform a three-year review to determine the long term management of the entrance.