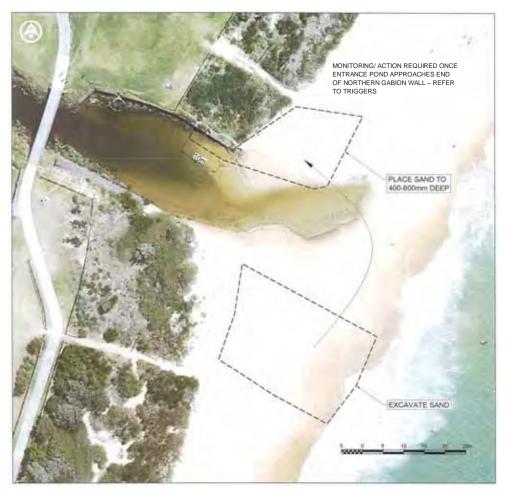

#### **BACKGROUND**

The entrance of Whartons Creek is located on Bulli Beach, 150m south of the Bulli Surf Life Saving Club. Whartons Creek periodically opens to the north along the beach, creating steep scarps along the dunes and erosion of the back beach area, which impacts on beach amenity and safe access to the beach.

On multiple occasions, Council has undertaken a process of seeking a short-term license from landowners, the Department of Primary Industries (Crown Lands), and preparing a Review of Environmental Factors, to manually re-direct the creek mouth to a more easterly position. This was done by excavating sand from the closed entrance and depositing and grading the sand at beach access points to ensure safe beach access. The Department of Primary Industries (Crown Lands) requires the preparation and adoption of an Entrance Management Study for a long-term license to be issued. Addressing this recurring issue was a priority in Council's Dune Management Strategy

Implementation Plan 2014. The project was also identified as a high priority in the Estuary Management Plan for Several Wollongong Creeks and Lagoons 2008.

This project is being assisted by funding from the NSW Office of Environment and Heritage (OEH) Coastal Program. Council engaged Haskoning Australia to prepare an Entrance Management Study and Plan for Whartons Creek and a Review of Environmental Factors for the proposed management approach. The draft Plan recommends a structured program of sand re-location to build up the northern side of the creek and monitoring its effectiveness and costs to inform a three-year review to determine the long term management of the entrance.

### Recent management of entrance

It was suggested that recent re-alignment works were too focused on the creek entrance and the sand was not distributed widely along the beach or sand dune toe. The impacts of the recent works at the entrance have been monitored and the triggers for action and works procedures reflect the learnings during this process.