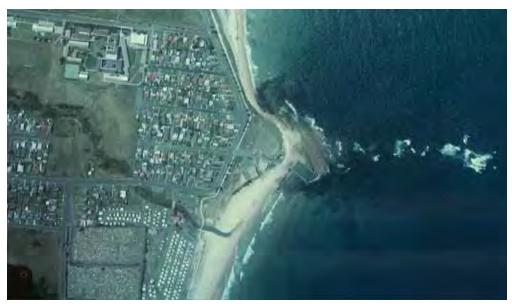

ITEM 3

REF: CM55/16 File: Z16/15676
WHARTONS CREEK, BULLI ENTRANCE MANAGEMENT STUDY AND

PLAN - POST EXHIBITION REPORT

Council endorsed the public exhibition of the draft Whartons Creek Entrance Management Study and Plan on 9 November 2015. The draft Plan was exhibited from 11 November to 8 December 2015 and two submissions were received that raised a small number of issues. This report discusses the issues raised in the submissions and the changes recommended to be made to the draft Plan.

#### **BACKGROUND**

The entrance of Whartons Creek is located on Bulli Beach, 150m south of the Bulli Surf Life Saving Club. Whartons Creek periodically opens to the north along the beach, creating steep scarps along the dunes and erosion of the back beach area, which impacts on beach amenity and safe access to the beach.