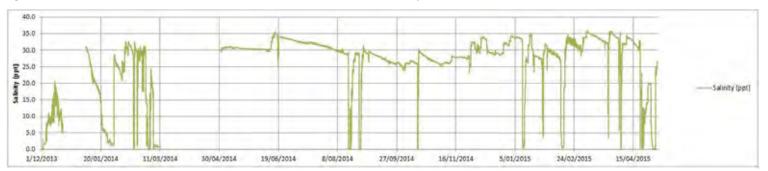

ITEM 3

REF: CM55/16 File: Z16/15676
WHARTONS CREEK, BULLI ENTRANCE MANAGEMENT STUDY AND

PLAN - POST EXHIBITION REPORT

Council endorsed the public exhibition of the draft Whartons Creek Entrance Management Study and Plan on 9 November 2015. The draft Plan was exhibited from 11 November to 8 December 2015 and two submissions were received that raised a small number of issues. This report discusses the issues raised in the submissions and the changes recommended to be made to the draft Plan.

#### **BACKGROUND**

The entrance of Whartons Creek is located on Bulli Beach, 150m south of the Bulli Surf Life Saving Club. Whartons Creek periodically opens to the north along the beach, creating steep scarps along the dunes and erosion of the back beach area, which impacts on beach amenity and safe access to the beach.

On multiple occasions, Council has undertaken a process of seeking a short-term license from landowners, the Department of Primary Industries (Crown Lands), and preparing a Review of Environmental Factors, to manually re-direct the creek mouth to a more easterly position. This was done by excavating sand from the closed entrance and depositing and grading the sand at beach access points to ensure safe beach access. The Department of Primary Industries (Crown Lands) requires the preparation and adoption of an Entrance Management Study for a long-term license to be issued. Addressing this recurring issue was a priority in Council's Dune Management Strategy

Implementation Plan 2014. The project was also identified as a high priority in the Estuary Management Plan for Several Wollongong Creeks and Lagoons 2008.

This project is being assisted by funding from the NSW Office of Environment and Heritage (OEH) Coastal Program. Council engaged Haskoning Australia to prepare an Entrance Management Study and Plan for Whartons Creek and a Review of Environmental Factors for the proposed management approach. The draft Plan recommends a structured program of sand re-location to build up the northern side of the creek and monitoring its effectiveness and costs to inform a three-year review to determine the long term management of the entrance.

# Management triggers

A trigger for action relating to sand height comparisons was suggested. An additional trigger for action has been included in the Plan.

### Recent management of entrance

It was suggested that recent re-alignment works were too focused on the creek entrance and the sand was not distributed widely along the beach or sand dune toe. The impacts of the recent works at the entrance have been monitored and the triggers for action and works procedures reflect the learnings during this process.