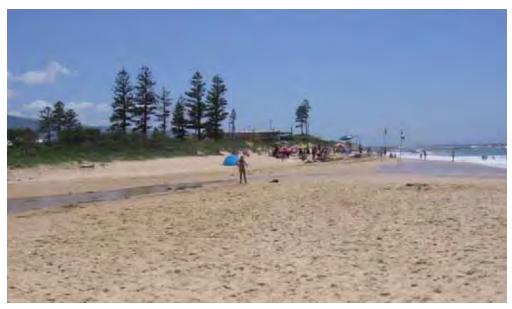

ITEM 3

REF: CM55/16 File: Z16/15676
WHARTONS CREEK, BULLI ENTRANCE MANAGEMENT STUDY AND

PLAN - POST EXHIBITION REPORT

Council endorsed the public exhibition of the draft Whartons Creek Entrance Management Study and Plan on 9 November 2015. The draft Plan was exhibited from 11 November to 8 December 2015 and two submissions were received that raised a small number of issues. This report discusses the issues raised in the submissions and the changes recommended to be made to the draft Plan.

#### **BACKGROUND**

The entrance of Whartons Creek is located on Bulli Beach, 150m south of the Bulli Surf Life Saving Club. Whartons Creek periodically opens to the north along the beach, creating steep scarps along the dunes and erosion of the back beach area, which impacts on beach amenity and safe access to the beach.