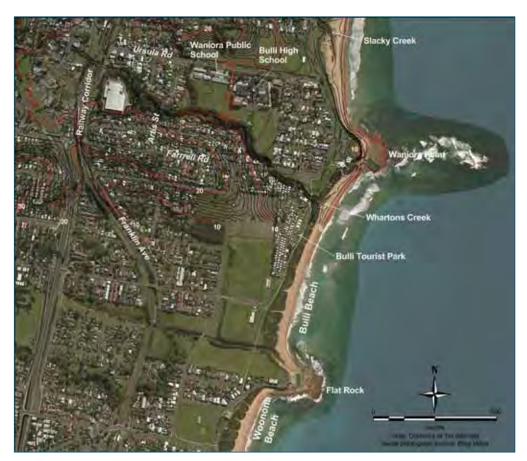

ITEM 3

REF: CM55/16 File: Z16/15676
WHARTONS CREEK, BULLI ENTRANCE MANAGEMENT STUDY AND

PLAN - POST EXHIBITION REPORT

Council endorsed the public exhibition of the draft Whartons Creek Entrance Management Study and Plan on 9 November 2015. The draft Plan was exhibited from 11 November to 8 December 2015 and two submissions were received that raised a small number of issues. This report discusses the issues raised in the submissions and the changes recommended to be made to the draft Plan.

#### **BACKGROUND**

The entrance of Whartons Creek is located on Bulli Beach, 150m south of the Bulli Surf Life Saving Club. Whartons Creek periodically opens to the north along the beach, creating steep scarps along the dunes and erosion of the back beach area, which impacts on beach amenity and safe access to the beach.

On multiple occasions, Council has undertaken a process of seeking a short-term license from landowners, the Department of Primary Industries (Crown Lands), and preparing a Review of Environmental Factors, to manually re-direct the creek mouth to a more easterly position. This was done by excavating sand from the closed entrance and depositing and grading the sand at beach access points to ensure safe beach access. The Department of Primary Industries (Crown Lands) requires the preparation and adoption of an Entrance Management Study for a long-term license to be issued. Addressing this recurring issue was a priority in Council's Dune Management Strategy