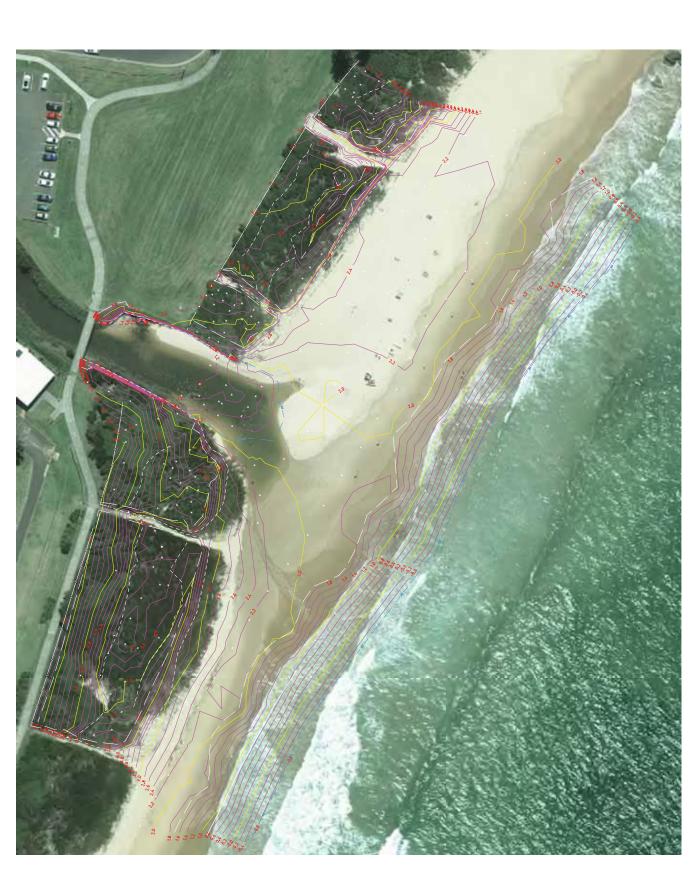

ITEM 3

REF: CM55/16 File: Z16/15676
WHARTONS CREEK, BULLI ENTRANCE MANAGEMENT STUDY AND

PLAN - POST EXHIBITION REPORT

Council endorsed the public exhibition of the draft Whartons Creek Entrance Management Study and Plan on 9 November 2015. The draft Plan was exhibited from 11 November to 8 December 2015 and two submissions were received that raised a small number of issues. This report discusses the issues raised in the submissions and the changes recommended to be made to the draft Plan.

#### **BACKGROUND**

The entrance of Whartons Creek is located on Bulli Beach, 150m south of the Bulli Surf Life Saving Club. Whartons Creek periodically opens to the north along the beach, creating steep scarps along the dunes and erosion of the back beach area, which impacts on beach amenity and safe access to the beach.

On multiple occasions, Council has undertaken a process of seeking a short-term license from landowners, the Department of Primary Industries (Crown Lands), and preparing a Review of Environmental Factors, to manually re-direct the creek mouth to a more easterly position. This was done by excavating sand from the closed entrance and depositing and grading the sand at beach access points to ensure safe beach access. The Department of Primary Industries (Crown Lands) requires the preparation and adoption of an Entrance Management Study for a long-term license to be issued. Addressing this recurring issue was a priority in Council's Dune Management Strategy

Implementation Plan 2014. The project was also identified as a high priority in the Estuary Management Plan for Several Wollongong Creeks and Lagoons 2008.

This project is being assisted by funding from the NSW Office of Environment and Heritage (OEH) Coastal Program. Council engaged Haskoning Australia to prepare an Entrance Management Study and Plan for Whartons Creek and a Review of Environmental Factors for the proposed management approach. The draft Plan recommends a structured program of sand re-location to build up the northern side of the creek and monitoring its effectiveness and costs to inform a three-year review to determine the long term management of the entrance.