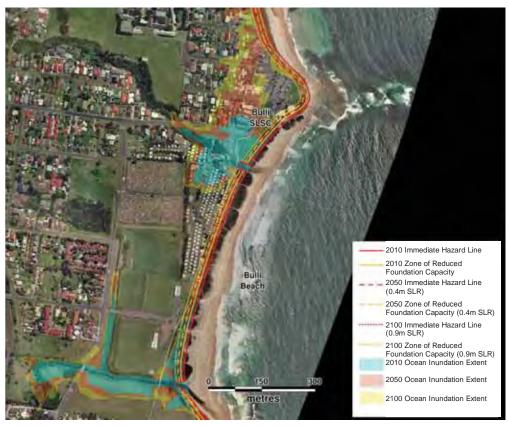

adoption of:

- 100 year ARI event storm demand of 250 m³/m
- 0.4 and 0.9 m sea level rises above 1990 MSL by 2050 and 2100 respectively.

No long term recession due to sediment loss was identified from the photogrammetry, hence Figure 1 represents shoreline recession due to sea level rise for the 2050 and 2100 planning periods. Figure 2 shows plots of the position of the 2 m AHD contour for different photogrammetry dates. The impact of severe storm erosion is apparent in 1974, along with a more seaward shoreline position since1961.



Figure 1 Immediate, 2050 and 2100 Coastal Hazard Lines (CLT 2010)





Figure 2 Historical 2 m AHD Shoreline Change (CLT 2010)



#### A1.2 **Coastal Inundation**

The extent of coastal inundation due to 100 year ARI ocean storm event is shown in Figure 3.



Figure 3 Immediate, 2050 and 2100 Coastal Inundation Extents (CLT 2010)

#### A1.3 **Catchment Flooding**

Lyall & Associates (2011) determined that when the capacity of the culverts under Franklin Street (immediately east of the railway corridor) is exceeded floodwaters are diverted from the Whartons Creek channel and flow east through several residential properties and the grounds of Waniora Primary School and Bulli High School before discharging north of Waniora Point to Sandon Point Beach. This is illustrated in Figure 4 from the Flood Study which shows flows during a 100 year ARI event are essentially contained within the creek banks in the downstream reach, with flood flows in the creek at a level of about 3 m AHD in the vicinity of the Bulli Beach Tourist Park.

The yellow line in