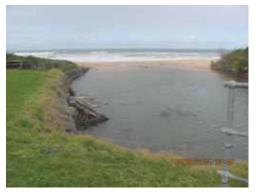

### Existing gabion baskets

It was commented that these need repairs. As a wall extension to the existing structure is not proposed at this time, an internal requisition for repair of the baskets has been submitted.

### Additional management options

Suggestions for additional entrance management options included:

- Reset the northern wall to narrow the channel to the width at the footbridge, to
  encourage a southerly stream direction. Additional text has been included in the
  Plan to outline that this option has been considered and that it would not be
  appropriate due to construction costs and excessive beach scour due to higher
  flow velocities.
- Large boulders be placed either centre of the creek or in line with the berm to encourage flow. The consultants advised this would not be a feasible option as unsecured large boulders would simply settle to the entrance scour level during a breakout as sand is washed out around and beneath them. To remain in place, they would need to be in the form of a rip-rap wall connecting to the gabion wall in order to train flows.
- Construct a south-east pointing rubble drain. The consultants advised this would not be a feasible option for multiple reasons, including that such a rubble drain structure on the beach would be damaged or destroyed by wave action and that the spaces between the rubble in the drain would quickly fill with sand, and then effectively behave as the beach does.