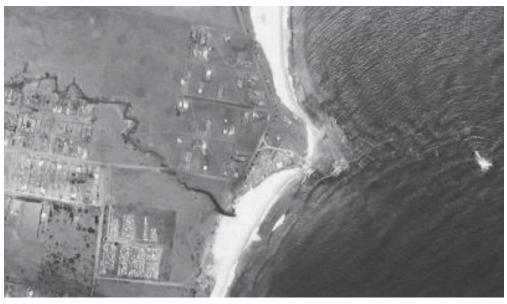

ITEM 3

REF: CM55/16 File: Z16/15676
WHARTONS CREEK, BULLI ENTRANCE MANAGEMENT STUDY AND

PLAN - POST EXHIBITION REPORT

Council endorsed the public exhibition of the draft Whartons Creek Entrance Management Study and Plan on 9 November 2015. The draft Plan was exhibited from 11 November to 8 December 2015 and two submissions were received that raised a small number of issues. This report discusses the issues raised in the submissions and the changes recommended to be made to the draft Plan.

#### **BACKGROUND**

The entrance of Whartons Creek is located on Bulli Beach, 150m south of the Bulli Surf Life Saving Club. Whartons Creek periodically opens to the north along the beach, creating steep scarps along the dunes and erosion of the back beach area, which impacts on beach amenity and safe access to the beach.