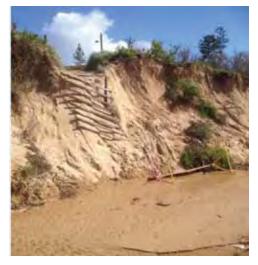

#### **BACKGROUND**

The entrance of Whartons Creek is located on Bulli Beach, 150m south of the Bulli Surf Life Saving Club. Whartons Creek periodically opens to the north along the beach, creating steep scarps along the dunes and erosion of the back beach area, which impacts on beach amenity and safe access to the beach.

### Recent management of entrance

It was suggested that recent re-alignment works were too focused on the creek entrance and the sand was not distributed widely along the beach or sand dune toe. The impacts of the recent works at the entrance have been monitored and the triggers for action and works procedures reflect the learnings during this process.