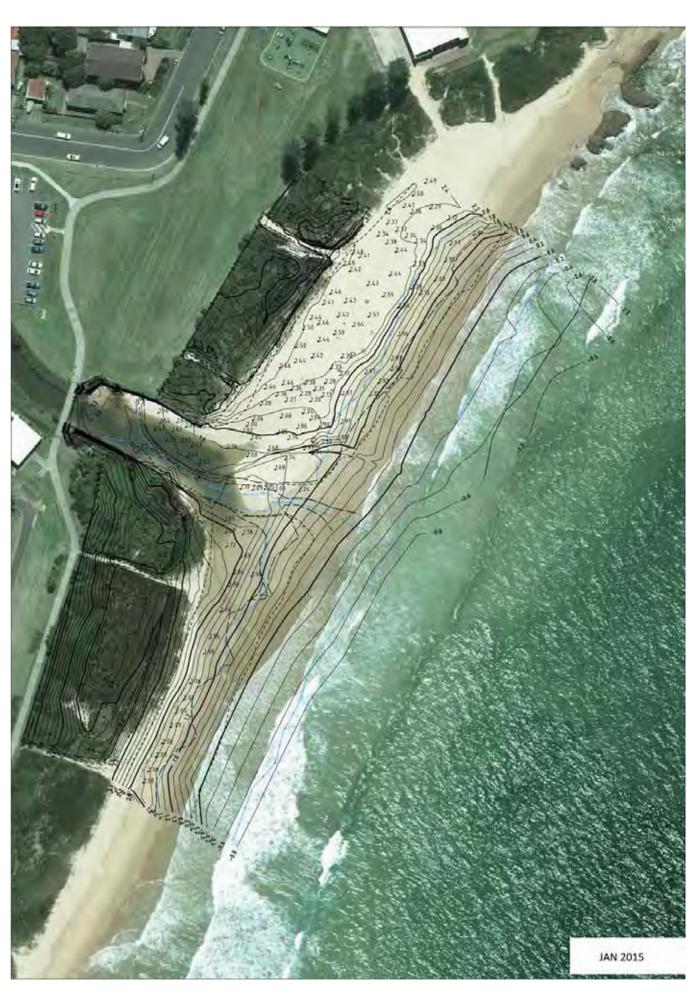

ITEM 3

REF: CM55/16 File: Z16/15676
WHARTONS CREEK, BULLI ENTRANCE MANAGEMENT STUDY AND

PLAN - POST EXHIBITION REPORT

Council endorsed the public exhibition of the draft Whartons Creek Entrance Management Study and Plan on 9 November 2015. The draft Plan was exhibited from 11 November to 8 December 2015 and two submissions were received that raised a small number of issues. This report discusses the issues raised in the submissions and the changes recommended to be made to the draft Plan.

#### **BACKGROUND**

The entrance of Whartons Creek is located on Bulli Beach, 150m south of the Bulli Surf Life Saving Club. Whartons Creek periodically opens to the north along the beach, creating steep scarps along the dunes and erosion of the back beach area, which impacts on beach amenity and safe access to the beach.

On multiple occasions, Council has undertaken a process of seeking a short-term license from landowners, the Department of Primary Industries (Crown Lands), and preparing a Review of Environmental Factors, to manually re-direct the creek mouth to a more easterly position. This was done by excavating sand from the closed entrance and depositing and grading the sand at beach access points to ensure safe beach access. The Department of Primary Industries (Crown Lands) requires the preparation and adoption of an Entrance Management Study for a long-term license to be issued. Addressing this recurring issue was a priority in Council's Dune Management Strategy

Implementation Plan 2014. The project was also identified as a high priority in the Estuary Management Plan for Several Wollongong Creeks and Lagoons 2008.

This project is being assisted by funding from the NSW Office of Environment and Heritage (OEH) Coastal Program. Council engaged Haskoning Australia to prepare an Entrance Management Study and Plan for Whartons Creek and a Review of Environmental Factors for the proposed management approach. The draft Plan recommends a structured program of sand re-location to build up the northern side of the creek and monitoring its effectiveness and costs to inform a three-year review to determine the long term management of the entrance.