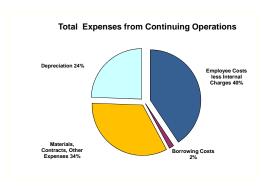

### FINANCIAL IMPLICATIONS

The draft Annual Plan outlines Council's 2016-17 financial implications, including:

- Attachment 1: Draft Budget 2016-17
- Attachment 2: Draft Revenue Policy, Fees & Charges 2016-17.