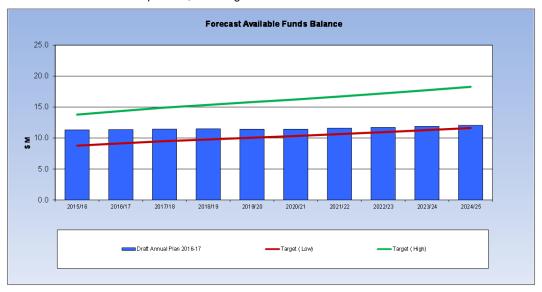

### Strategic Project Restricted Cash

Council's Financial Strategy is to maintain Available Funds between 3.5% and 5.5% of operational revenue. Favourable results in prior years resulted in Council exceeding the upper level of this target and provided an opportunity to create a pool of funds to

The revised long term forecast in the Draft Budget 2016-17 also include a number of transfers to restricted cash for Strategic Projects over the next four years amounting to \$6 Million. This will bring the forecast Available Funds within the range outlined in the Financial Strategy. Within these parameters it is proposed in this Annual Plan that a substantial proportion of the current Strategic Projects Restricted Asset (\$18.1 million) will remain available for consideration in future periods.