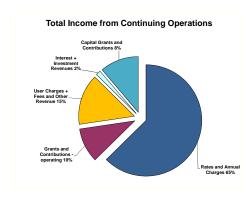

Attachment 2 – Draft Revenue Policy, Fees and Charges 2016-2017.

### **Projected Sources of Revenue**

The Chart and Table below provide a snapshot of the Projected Sources of Revenue for 2016-17.

| Revenue Type                            | 2016/17<br>Forecast<br>(\$M) |
|-----------------------------------------|------------------------------|
| Rates and Annual Charges                | 184.0                        |
| Grants and Contributions - operating    | 29.5                         |
| User Charges + Fees and Other Revenue   | 43.3                         |
| Interest + Investment Revenues          | 4.1                          |
| Capital Grants and Contributions        | 32.9                         |
| Total Income from Continuing Operations | 293.9                        |



### **Projected Expenses**

The Projected Expenses Chart and Table below provide a snapshot of the projected expenses from ordinary activities by expense type for 2016-17.

| Expense Type                              | 2016/17<br>Forecast<br>(\$M) |
|-------------------------------------------|------------------------------|
| Employee Costs less Internal Charges      | 105.6                        |
| Borrowing Costs                           | 4.0                          |
| Materials, Contracts, Other Expenses      | 86.9                         |
| Depreciation                              | 63.5                         |
| Total Expenses from Continuing Operations | 259.9                        |



NB: Rounded numbers have been used in this document that may impact on totals

Full