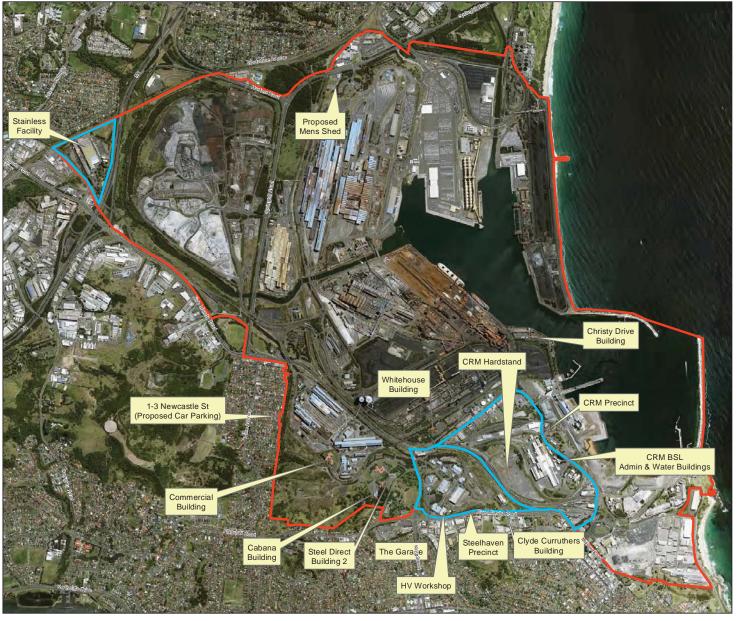

The location of the proposed Men's Shed on Lot 1 DP 606434 is off Visitor Road. The location is to the south of Springhill Road, near the entrance to BlueScope Steel and

"Industry World" Visitor Centre, adjacent to a railway line to the west (see Attachment 1). The site is zoned IN3 Heavy Industrial under the State Environmental Planning Policy (Three Ports) 2013. A Men's Shed is defined as a community facility which is not permitted in the zone.

| Property Name                | Property Type                                  | Area                            | Suggested Flexibility Temporary uses               |  |  |  |  |
|------------------------------|------------------------------------------------|---------------------------------|----------------------------------------------------|--|--|--|--|
| Steelhaven Precinct          |                                                |                                 |                                                    |  |  |  |  |
| Clyde Curruthers<br>Building | Warehouse                                      | 2,500m² (total<br>yard 6,500m²) | Warehouse or distribution centre, storage facility |  |  |  |  |
| The 'Garage'                 | Office and workshop                            | 800m² (total yard<br>4,600m²)   | Office premises, general industry, light industry  |  |  |  |  |
| HV Warehouse                 | Office and workshop                            | 1,500m²                         | Office premises, general industry, light industry  |  |  |  |  |
|                              | CF                                             | RM Precinct                     |                                                    |  |  |  |  |
| CRM BSL Water<br>Building    | Office                                         | 800m²                           | Office premises                                    |  |  |  |  |
| CRM BSL Admin<br>Building    | Office                                         | 1,000m²                         | Office premises                                    |  |  |  |  |
| CRM Hardstand                | Hardstand                                      | 55,000m²                        | Warehouse or distribution centre, storage facility |  |  |  |  |
|                              | Otl                                            | ner Precinct                    |                                                    |  |  |  |  |
| Whitehouse<br>Building       | Office, change room, car park                  | 450m²                           | Office premises                                    |  |  |  |  |
| Cabana                       | Offices                                        | 1,500m²                         | Office premises                                    |  |  |  |  |
| Commercial<br>Building       | Office, car park                               | 3,500m²                         | Office premises                                    |  |  |  |  |
| Steel Direct<br>Building 2   | House                                          | 1,000m²                         | Office premises                                    |  |  |  |  |
| Christy Drive                | Office, crib rooms<br>and change<br>facilities | 800m²                           | Office premises                                    |  |  |  |  |

| Property Name      | Property Type                              | Area                                                                                                  | Suggested Flexibility Temporary uses                                                                |
|--------------------|--------------------------------------------|-------------------------------------------------------------------------------------------------------|-----------------------------------------------------------------------------------------------------|
| Stainless Facility | 2 x Warehouses<br>2 x Offices<br>Hardstand | Total warehouse approximately 30,000m <sup>2</sup> Total Hardstand approximately 20,000m <sup>2</sup> | Warehouse or distribution centre, storage facility Office premises General industry, light industry |

The location of the buildings is identified on Attachment 1.

The Administration buildings are currently vacant, but could be leased to provide additional B or C grade office space in the City. The risk is that these buildings will compete with office space in the City Centre. The benefits are the reuse of existing buildings, providing BlueScope with an additional income stream, providing additional office space in the City and may attract additional businesses to the Illawarra.