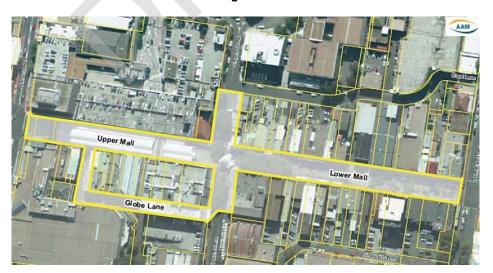

### ITEM 4 DRAFT POLICY - CROWN STREET MALL ACTIVITY

The newly refurbished Crown Street Mall (Mall) provides the opportunity to strengthen the Mall's status and role within the broader region as a revitalised and active public domain with a strong sense of place for the community and other stakeholders.

This report presents the draft Council Policy – Crown Street Mall Activity Policy (draft Policy) which incorporates a clear and transparent framework to guide the decision-making and approval process for activity in the Mall.