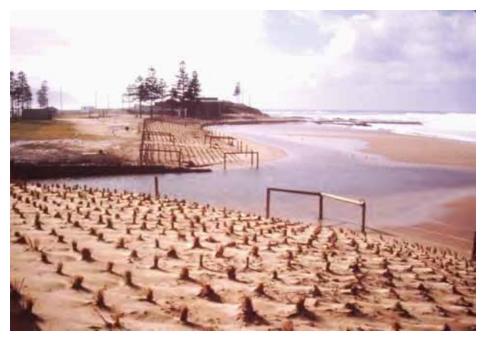

#### **BACKGROUND**

The entrance of Whartons Creek is located on Bulli Beach, 150m south of the Bulli Surf Life Saving Club. Whartons Creek periodically opens to the north along the beach, creating steep scarps along the dunes and erosion of the back beach area, which impacts on beach amenity and safe access to the beach.

On multiple occasions, Council has undertaken a process of seeking a short-term license from landowners, the Department of Primary Industries (Crown Lands), and preparing a Review of Environmental Factors, to manually re-direct the creek mouth to a more easterly position. This was done by excavating sand from the closed entrance and depositing and grading the sand at beach access points to ensure safe beach access. The Department of Primary Industries (Crown Lands) requires the preparation and adoption of an Entrance Management Study for a long-term license to be issued. Addressing this recurring issue was a priority in Council's Dune Management Strategy