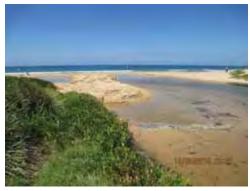

#### **BACKGROUND**

The entrance of Whartons Creek is located on Bulli Beach, 150m south of the Bulli Surf Life Saving Club. Whartons Creek periodically opens to the north along the beach, creating steep scarps along the dunes and erosion of the back beach area, which impacts on beach amenity and safe access to the beach.

Clarification of content

Some made comments about photos and wording in the draft Plan and these have been amended/expanded on in the Plan for clarity.