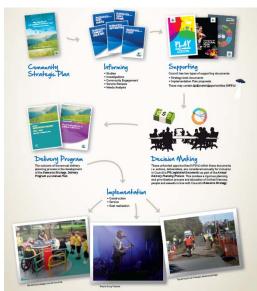

### ITEM 1 EXHIBITION - DRAFT ANNUAL PLAN 2016-17

This report presents the draft Annual Plan 2016-17 and attachments. The draft Annual Plan 2016-17 is a sub-plan of the Revised Delivery Program 2012-17 (adopted 17 February 2014) and forms a key component of Council's Strategic Management Cycle. These documents outline Council's response to Wollongong 2022, Wollongong's Community Strategic Plan. The draft Annual Plan includes comprehensive service plans, the operational budget, capital budget, and revenue policy including the fees and charges.

Council ultimately has one Vision, one Program and one Plan, being the Community Strategic Plan, Delivery Program and Annual Plan. Informing these Plans however are more than 100 Council endorsed strategies and plans, which are collectively referred to as Council's suite of informing and supporting documents. The Delivery Plan and Annual Budget are the tools used to allocate the limited resources available to Council and the community to the highest level needs and priorities.