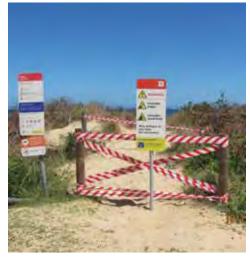

### Water quality

It was commented that the quality of water ponding behind the berm has health and tourism impacts. It was recommended that a solar powered pump be installed to keep water flow at flushing levels. This is out of scope of this project and not consistent with the project objectives. Council is considering the installation of warming signs at various coastal lakes and lagoons, including Whartons Creek, to warn the public about potential hazards, including health risks.