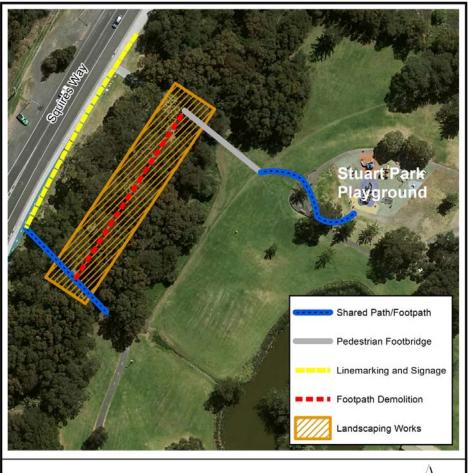

l                       | Nil – existing service.              | Ongoing |
| 9.4 | Identify, list and conserve sites with 'natural', 'environmental' and 'landscape' heritage values.                                                                                                                           | Heritage Officer<br>HAC Members | Ongoing   | Operational                       | Staff time.                          | Ongoing |
| 9.5 | Support 'Bushcare' and similar programs that enhance, reinstate and support 'natural' heritage environments and Places of Aboriginal Heritage significance, and involve Aboriginal workers in these projects where possible. |                                 | Ongoing   | Existing<br>budgets and<br>grants | Nil – existing service.              | Ongoing |



T16/04 - Stuart Park Pedestrian Boardwalk



White every effort has been made to ensure the highest possible quality of data, no liability will be accepted for any inaccuracy of the information shown. Copyright & Wollanguing City Council, Mapping Services Section. This map may not be reproduced in any form whatever without the express written permission of Wollanguing City Council.



Woonona Rockpool Concourse Replacement T16/05



White every effort has been made to ensure the highest possible quality of data, no liability will be accepted for any inaccuracy of the information shown.

Copyright © Wollongong City Council, Mapping Services Section. This map may not be reproduced in any form whatever without the express written permission of Wollongong City Council.

# Attachment 1 - Loca