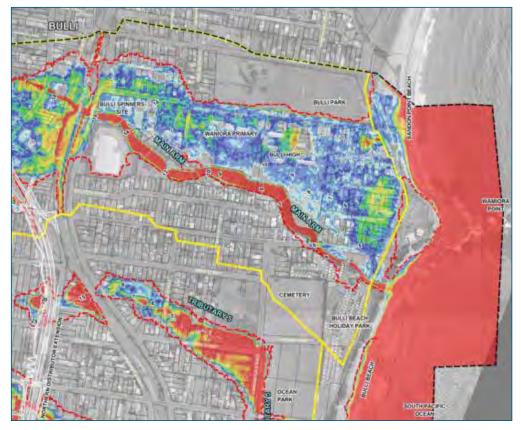

t of the railway corridor) is exceeded floodwaters are diverted from the Whartons Creek channel and flow east through several residential properties and the grounds of Waniora Primary School and Bulli High School before discharging north of Waniora Point to Sandon Point Beach. This is illustrated in Figure 4 from the Flood Study which shows flows during a 100 year ARI event are essentially contained within the creek banks in the downstream reach, with flood flows in the creek at a level of about 3 m AHD in the vicinity of the Bulli Beach Tourist Park.

The yellow line in Figure 4 indicates the catchment boundary, the red dotted line the extent of flood prone land and the numbers refer to the water surface levels in m AHD. The black dotted line represents the numerical model boundaries.





Figure 4 Modelled 100 Year ARI Flood Heights (Lyall & Assoc. 2011)

The Floodplain Management Study (Lyall & Assoc. 2014) recommended construction of a flood deflection levee on the western (upstream) side of Franklin Avenue and replacing the existing Franklin Avenue culverts with a bridge, as well as upgrading the upstream retarding basin. As shown in Figure 5 from the Floodplain Management Study and Plan, the impact of these works would not substantially affect downstream creek behaviour (i.e. flood flows would still be contained within the creek banks).

Lyall & Associates (2014) also modelled the impact of varying berm heights at the creek entrance and found this had little impact on flood extents. For the maximum berm height modelled (3 m AHD), there was a small encroachment of floo