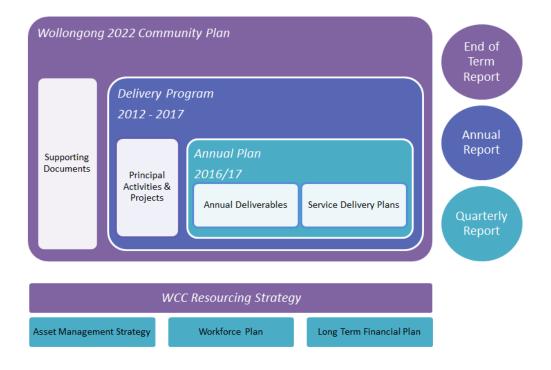

### ITEM 1 EXHIBITION - DRAFT ANNUAL PLAN 2016-17

This report presents the draft Annual Plan 2016-17 and attachments. The draft Annual Plan 2016-17 is a sub-plan of the Revised Delivery Program 2012-17 (adopted 17 February 2014) and forms a key component of Council's Strategic Management Cycle. These documents outline Council's response to Wollongong 2022, Wollongong's Community Strategic Plan. The draft Annual Plan includes comprehensive service plans, the operational budget, capital budget, and revenue policy including the fees and charges.

### **BACKGROUND**

Council is required to annually review the Annual Plan, Operating and Capital Budgets, Revenue Policy, and Fees and Charges to meet its responsibilities under the Local Government Act 1993. The Annual Plan and attachments are a sub-plan of the Revised Delivery Program 2012-17 (Revised 17 February 2014) and demonstrate Council's approach to achieving the five year actions from the Delivery Program. Council adopted a Revised Delivery Program 2012-17 and Revised Resourcing Strategy as a part of the Securing Our Future – Financial Sustainability Review on 17 February 2014.

Council ultimately has one Vision, one Program and one Plan, being the Community Strategic Plan, Delivery Program and Annual Plan. Informing these Plans however are more than 100 Council endorsed strategies and plans, which are collectively referred to as Council's suite of informing and supporting documents. The Delivery Plan and Annual Budget are the tools used to allocate the limited resources available to Council and the community to the highest level needs and priorities.