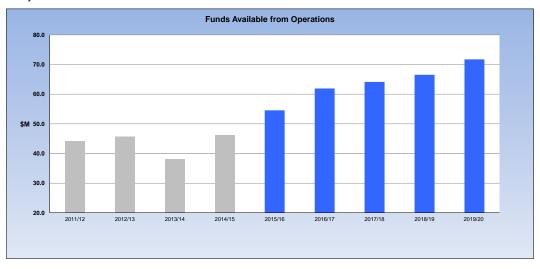

Supporting the draft Annual Plan is Attachment 1 – Draft Budget 2016-17. This document provides an overview of Council's financial estimates and program of Capital Works for the financial year. It supports Council to plan annual activities based on community input and strategic directions identified in Wollongong 2022:

### FINANCIAL IMPLICATIONS

The draft Annual Plan outlines Council's 2016-17 financial implications, including:

- Attachment 1: Draft Budget 2016-17
- Attachment 2: Draft Revenue Policy, Fees & Charges 2016-17.