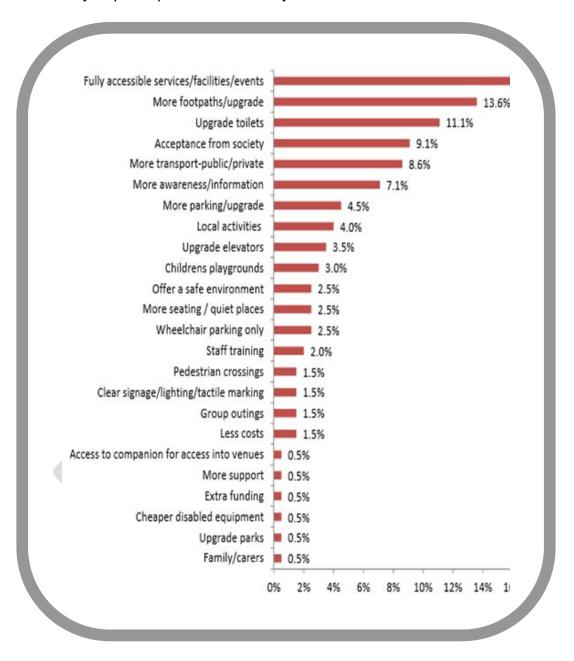

staff to inform the development of the Plan.

## **Community Survey Results**

Council is performing well (high importance/high satisfaction) in the following service areas:



Heated pools.



Patrolled beaches.



Council's domestic, recycling & green waste collection service.



Public swimming pools (free entry).



Botanic Garden.

Priority service areas for Council to make improvements (high importance/low satisfaction):



Footpaths.



Public toilets.



Designated parking for people with disability.



Council run events, festivals and activities (Viva la Gong, Australia Day, New Year's Eve).



Cycle ways / shared pathways.



Council parks / open space / sports fields.

This graph shows the features most important to enabling people with disability to participate in community.



Source: Wollongong City Council Disability Access and Inclusion Plan Management Report prepared by IRIS Research June 2015.

## **Community Conversations**

Through the conversations, the community told us what would make a difference to their ability to participate. Some of the key themes are outlined below.

## 1 Creating Liveable Communities

#### **Footpaths and Paths of Travel**

- Wide level footpaths free of hazards.
- Kerb ramps with no lip, at the correct grade and alignment.
- Accessible footpaths that connect to parking, bus stops, services and facilities.
- Safe pedestrian refuges.

#### **Accessible Toilets**

- More clean, well-maintained, unlocked accessible toilets.
- Hoists and adult change tables.
- Information about the locations.
- Visible contact number to report iss