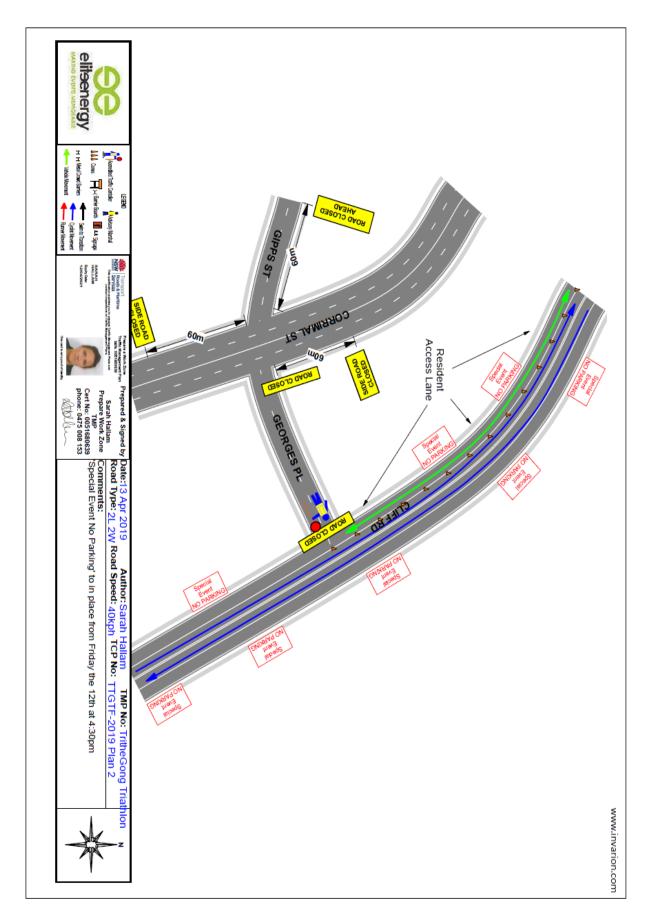

# 3.7 WOLLONGONG Tri the Gong Triathlon Event - WARD 2

Road Closures of Cliff Road, Bourke Street, Blackett Street, Kembla Street, George Hanley Drive, Squires Way, Elliotts Road (eastern end) and Pioneer Road (to Towradgi Road)

#### BACKGROUND

Elite Energy is organising the annual Tri the Gong Event for 2019 where the cycling parts of each event require significant road closures for Crown Street, Marine Drive, Cliff Road, Bourke Street, Kembla Street, George Hanley Drive, Squires Way, Elliotts Road (eastern end) and Pioneer Road (to Towradgi Road) as set out in the Traffic Management Plan. The road closures take affect from 5am until 12 noon for the streets between Elliotts Road and Crown Street and for Carters Lane and Pioneer Road between Elliotts and Towradgi Roads from 5am until 11am.

The submitted Traffic Management Plans include an assessment under the Crowded Place Guidelines which is simpler for 2019 in that the event does not extend beyond Towradgi Road. Previously Pioneer Road has been closed as far as Rothery Street and the current proposal is a significant improvement in terms of the impact on the community. The event also avoids the intersection of Bourke and Corrimal Streets by using Blackett Street.

The Gong Shuttle will need to be diverted via Corrimal Street, as will the Campbelltown Bus Services which operate during the main road closures. The plans do not include any traffic controls in the streets to the west of Kembla Street such as Pleasant Avenue, Blackett and Virginia Streets. As there have been issues of traffic congestion in this area in the past the organisers will be required to include traffic controls in this area.

#### PROPOSAL

The proposed closures of Cliff Road, Bourke Street, Blackett Street, Kembla Street, George Hanley Drive, Squires Way, Elliotts Road (eastern end) and Pioneer Road (to Towradgi Road) be approved subject to the amended Traffic Management Plans (to include traffic controls for Pleasant Avenue, Bourke, Virginia and Blackett Streets). Council's Standard Conditions for Road Closures and separate Police and Roads & Maritime Services approvals.