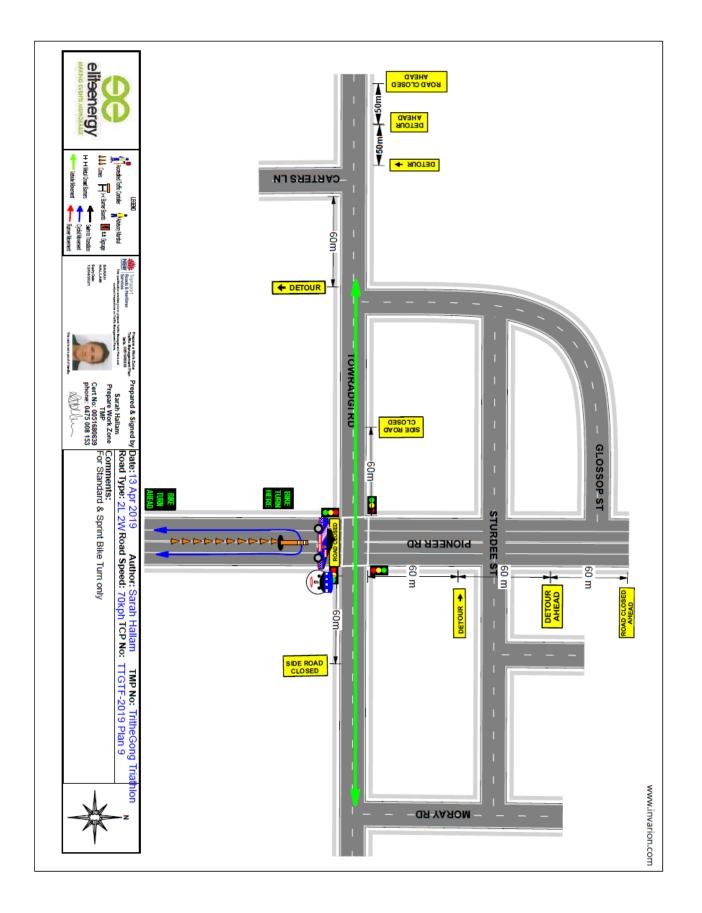

# 3.7 WOLLONGONG Tri the Gong Triathlon Event - WARD 2

Road Closures of Cliff Road, Bourke Street, Blackett Street, Kembla Street, George Hanley Drive, Squires Way, Elliotts Road (eastern end) and Pioneer Road (to Towradgi Road)

#### BACKGROUND

Elite Energy is organising the annual Tri the Gong Event for 2019 where the cycling parts of each event require significant road closures for Crown Street, Marine Drive, Cliff Road, Bourke Street, Kembla Street, George Hanley Drive, Squires Way, Elliotts Road (eastern end) and Pioneer Road (to Towradgi Road) as set out in the Traffic Management Plan. The road closures take affect from 5am until 12 noon for the streets between Elliotts Road and Crown Street and for Carters Lane and Pioneer Road between Elliotts and Towradgi Roads from 5am until 11am.

The submitted Traffic Management Plans include an assessment under the Crowded Place Guidelines which is simpler for 2019 in that the event does not extend beyond Towradgi Road. Previously Pioneer Road has been closed as far as Rothery Street and the current proposal is a significant improvement in terms of the impact on the community. The event also avoids the intersection of Bourke and Corrimal Streets by using Blackett Street.

The Gong Shuttle will need to be diverted via Corrimal Street, as will the Campbelltown Bus Services which operate during the main road closures. The plans do not include any traffic controls in the streets to the west of Kembla Street such as Pleasant Avenue, Blackett and Virginia Streets. As there have been issues of traffic congestion in this area in the past the organisers will be required to include traffic controls in this area.

#### PROPOSAL

The proposed closures of Cliff Road, Bourke Street, Blackett Street, Kembla Street, George Hanley Drive, Squires Way, Elliotts Road (eastern end) and Pioneer Road (to Towradgi Road) be approved subject to the amended Traffic Management Plans (to include traffic controls for Pleasant Avenue, Bourke, Virginia and Blackett Streets). Council's Standard Conditions for Road Closures and separate Police and Roads & Maritime Services approvals.

#### Plan – Tri Run Wollongong 1 of 9