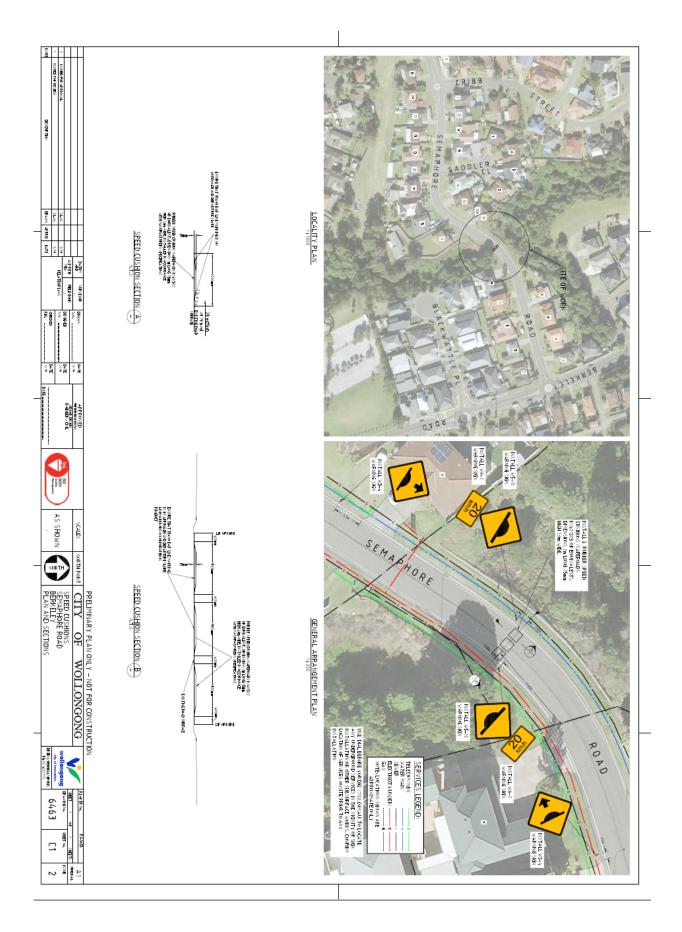

# 4.3 BERKELY Semaphore Street - WARD 3

Semaphore Road – Speed Cushions

#### BACKGROUND

In response to community concerns for drivers not driving in accordance with the conditions council has prepared plans for speed cushions to be installed on Semaphore Road between Berkeley Road and Cribb Street. There has been a history of single vehicle crashes due to inappropriate speeds especially in poor weather conditions. The presence of roll top kerb has increased the hazards for nearby residents, and the speed cushions are necessary to ensure safe driving speeds.

A concept design has been circulated to residents and the speed cushions will have less noise than other forms of speed hump.

### PROPOSAL

Plan 6463\_C1\_2 be approved.

# Plan 6463\_SK1\_1 – Semaphore Road Berkeley