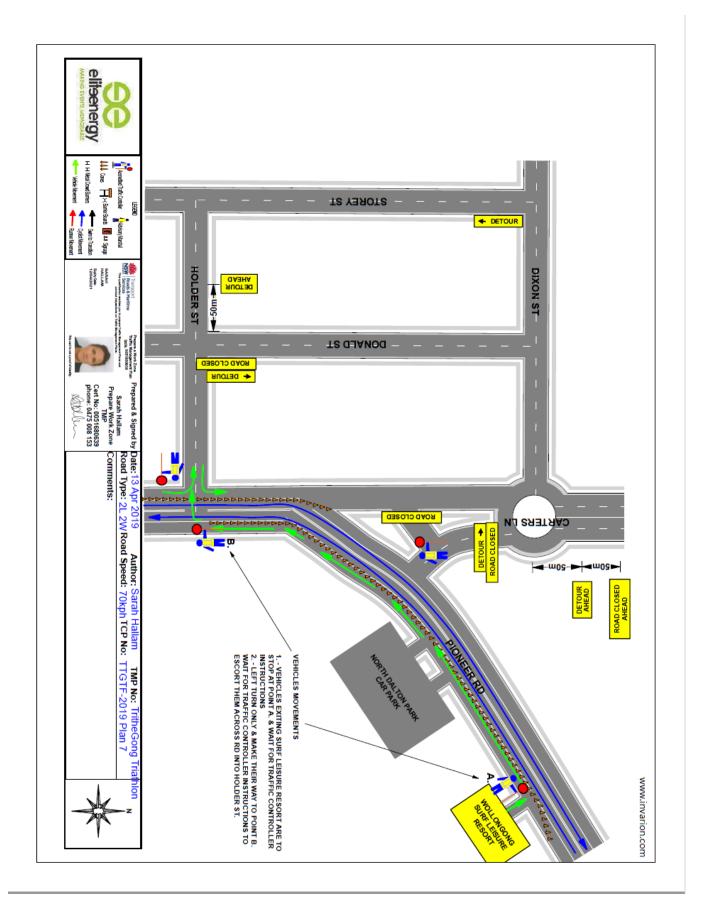

# 3.7 WOLLONGONG Tri the Gong Triathlon Event - WARD 2

Road Closures of Cliff Road, Bourke Street, Blackett Street, Kembla Street, George Hanley Drive, Squires Way, Elliotts Road (eastern end) and Pioneer Road (to Towradgi Road)

#### BACKGROUND

Elite Energy is organising the annual Tri the Gong Event for 2019 where the cycling parts of each event require significant road closures for Crown Street, Marine Drive, Cliff Road, Bourke Street, Kembla Street, George Hanley Drive, Squires Way, Elliotts Road (eastern end) and Pioneer Road (to Towradgi Road) as set out in the Traffic Management Plan. The road closures take affect from 5am until 12 noon for the streets between Elliotts Road and Crown Street and for Carters Lane and Pioneer Road between Elliotts and Towradgi Roads from 5am until 11am.

The submitted Traffic Management Plans include an assessment under the Crowded Place Guidelines which is simpler for 2019 in that the event does not extend beyond Towradgi Road. Previously Pioneer Road has been closed as far as Rothery Street and the current proposal is a significant improvement in terms of the impact on the community. The event also avoids the intersection of Bourke and Corrimal Streets by using Blackett Street.

The Gong Shuttle will need to be diverted via Corrimal Street, as will the Campbelltown Bus Services which operate during the main road closures. The plans do not include any traffic controls in the streets to the west of Kembla Street such as Pleasant Avenue, Blackett and Virginia Streets. As there have been issues of traffic congestion in this area in the past the organisers will be required to include traffic controls in this area.

#### PROPOSAL

The proposed closures of Cliff Road, Bourke Street, Blackett Street, Kembla Street, George Hanley Drive, Squires Way, Elliotts Road (eastern end) and Pioneer Road (to Towradgi Road) be approved subject to the amended Traffic Management Plans (to include traffic controls for Pleasant Avenue, Bourke, Virginia and Blackett Streets). Council's Standard Conditions for Road Closures and separate Police and Roads & Maritime Services approvals.

# Plan – Tri Run Wollongong 6 of 9

Plan – Tri Run Wollongong 7 of 9