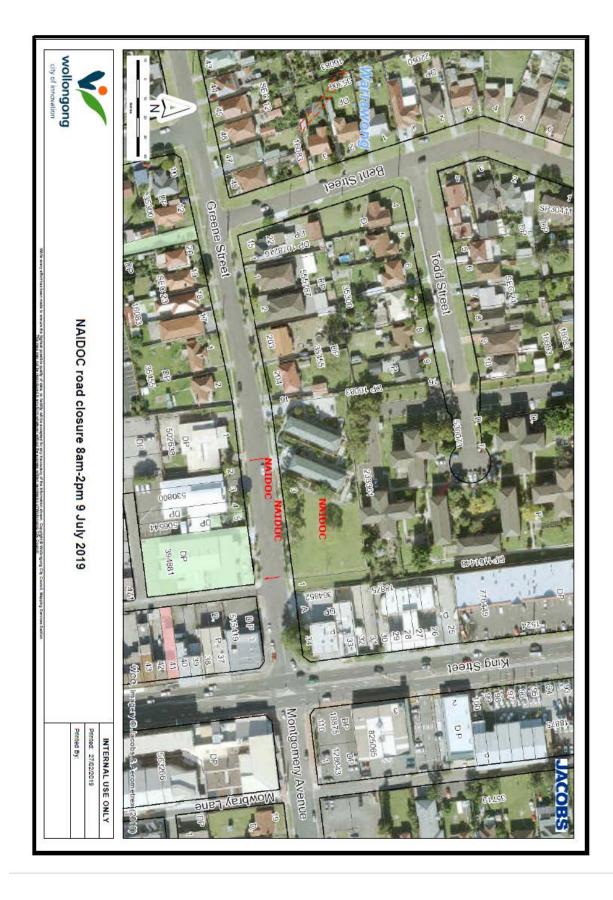

#### 3.6 WARRAWONG Greene Street - WARD 3

NAIDOC Week - Greene Street Road Closure

#### BACKGROUND

Council is coordinating an event during NAIDOC week which involves a closure of Greene Street, Warrawong on Tuesday 9 July 2019 between 8.00am and 2.00pm. The event involves activities and stalls on the roadway between the one-way lane leading to Cowper and Bent Streets. As the closure is less than one block long it is being treated as a street party for the purposes of processing the closure application, where a separate traffic management plan is not required.

#### CONSULTATION

It is condition of approval that the applicant consultation with residents and businesses who may be affected by the road closure.

#### PROPOSAL

The proposed closure of Greene Street between the One-way lane leading to Cowper and Bent Streets be approved subject to Council's Standard Conditions for Street Parties. The closure will take affect from 8.00am and 2.00pm on the day.

# Plan – Greene Street Warrawong