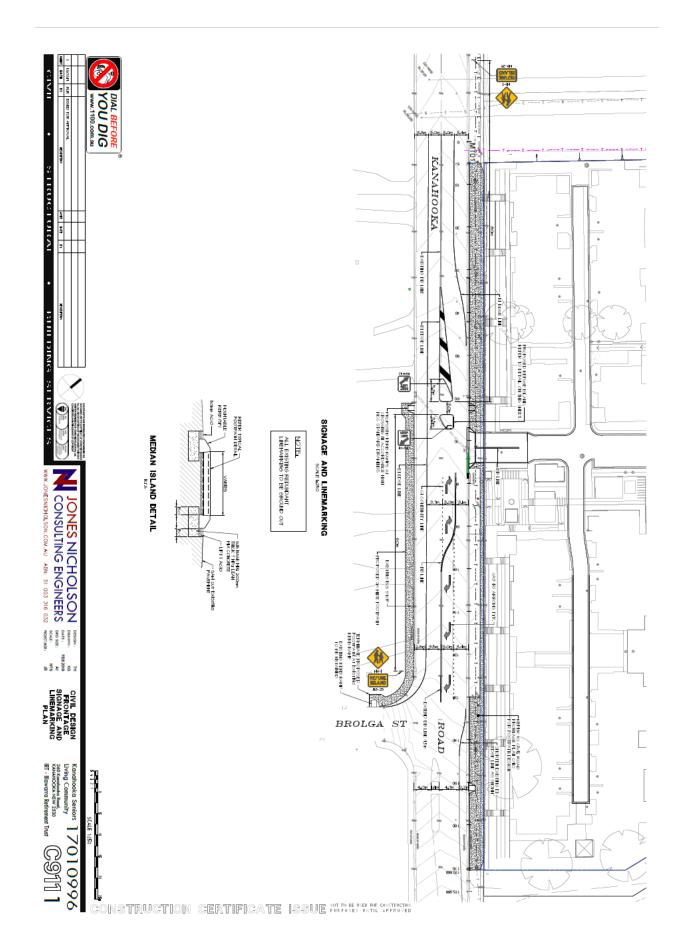

# 4.4 KANAHOOKA Kanahooka Road - WARD 3

Kanahooka Road – Signage and Line-marking

#### BACKGROUND

As part of changes in Kanahooka Road for a new retirement complex new right turn bays are proposed for the complex and Brolga Street. The original plans submitted allowed for very wide lanes and did not include adequate no stopping restrictions at the refuge crossing point. The Project Manager has now been requested to include conditional kerb side blisters and amended line marking to ensure the two right turn bay centre-lines are properly delineated. Amended plans will be tabled at the meeting.

### CONSULTATION

No consultation required

PROPOSAL

Plan C911 as amended be approved.

# Plan C911 – Kanahooka Road Kanahooka

wollongong