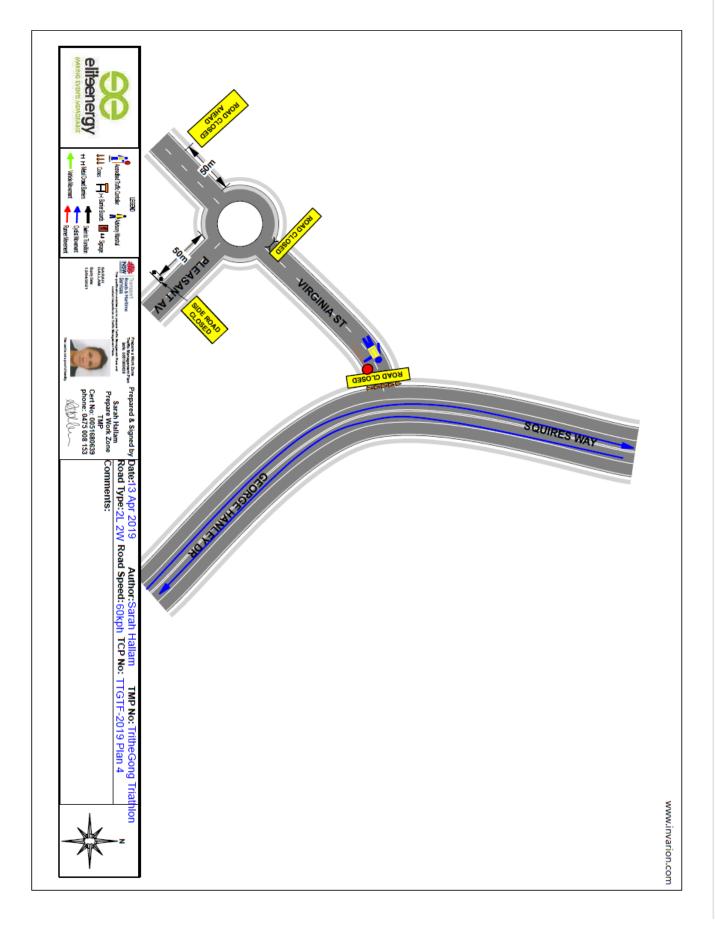

# 3.7 WOLLONGONG Tri the Gong Triathlon Event - WARD 2

Road Closures of Cliff Road, Bourke Street, Blackett Street, Kembla Street, George Hanley Drive, Squires Way, Elliotts Road (eastern end) and Pioneer Road (to Towradgi Road)

#### BACKGROUND

Elite Energy is organising the annual Tri the Gong Event for 2019 where the cycling parts of each event require significant road closures for Crown Street, Marine Drive, Cliff Road, Bourke Street, Kembla Street, George Hanley Drive, Squires Way, Elliotts Road (eastern end) and Pioneer Road (to Towradgi Road) as set out in the Traffic Management Plan. The road closures take affect from 5am until 12 noon for the streets between Elliotts Road and Crown Street and for Carters Lane and Pioneer Road between Elliotts and Towradgi Roads from 5am until 11am.

The submitted Traffic Management Plans include an assessment under the Crowded Place Guidelines which is simpler for 2019 in that the event does not extend beyond Towradgi Road. Previously Pioneer Road has been closed as far as Rothery Street and the current proposal is a significant improvement in terms of the impact on the community. The event also avoids the intersection of Bourke and Corrimal Streets by using Blackett Street.

The Gong Shuttle will need to be diverted via Corrimal Street, as will the Campbelltown Bus Services which operate during the main road closures. The plans do not include any traffic controls in the streets to the west of Kembla Street such as Pleasant Avenue, Blackett and Virginia Streets. As there have been issues of traffic congestion in this area in the past the organisers will be required to include traffic controls in this area.

#### PROPOSAL

The proposed closures of Cliff Road, Bourke Street, Blackett Street, Kembla Street, George Hanley Drive, Squires Way, Elliotts Road (eastern end) and Pioneer Road (to Towradgi Road) be approved subject to the amended Traffic Management Plans (to include traffic controls for Pleasant Avenue, Bourke, Virginia and Blackett Streets). Council's Standard Conditions for Road Closures and separate Police and Roads & Maritime Services approvals.