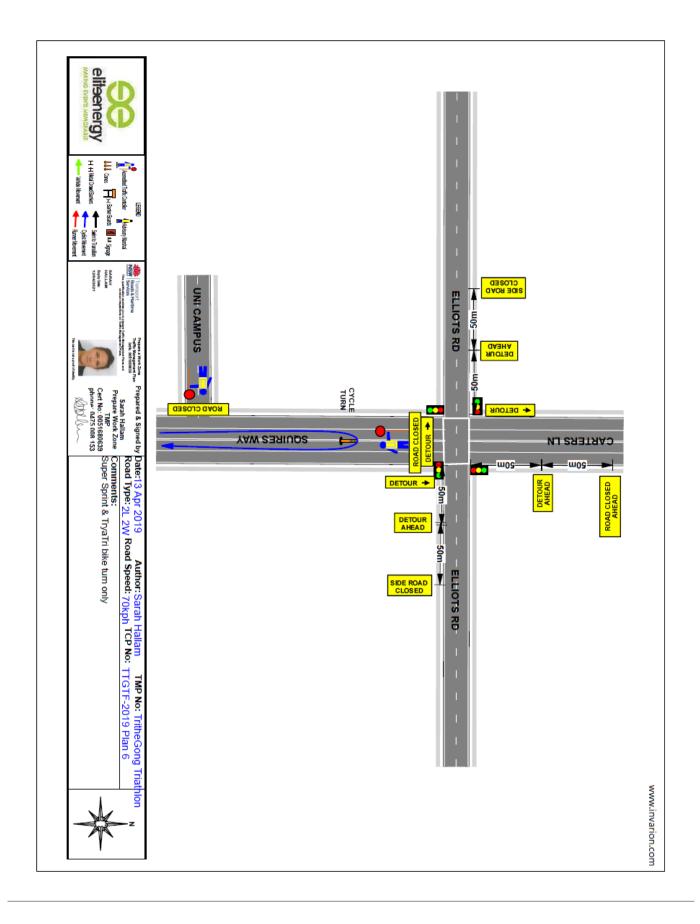

# 3.7 WOLLONGONG Tri the Gong Triathlon Event - WARD 2

Road Closures of Cliff Road, Bourke Street, Blackett Street, Kembla Street, George Hanley Drive, Squires Way, Elliotts Road (eastern end) and Pioneer Road (to Towradgi Road)

#### BACKGROUND

Elite Energy is organising the annual Tri the Gong Event for 2019 where the cycling parts of each event require significant road closures for Crown Street, Marine Drive, Cliff Road, Bourke Street, Kembla Street, George Hanley Drive, Squires Way, Elliotts Road (eastern end) and Pioneer Road (to Towradgi Road) as set out in the Traffic Management Plan. The road closures take affect from 5am until 12 noon for the streets between Elliotts Road and Crown Street and for Carters Lane and Pioneer Road between Elliotts and Towradgi Roads from 5am until 11am.

The submitted Traffic Management Plans include an assessment under the Crowded Place Guidelines which is simpler for 2019 in that the event does not extend beyond Towradgi Road. Previously Pioneer Road has been closed as far as Rothery Street and the current proposal is a significant improvement in terms of the impact on the community. The event also avoids the intersection of Bourke and Corrimal Streets by using Blackett Street.

The Gong Shuttle will need to be diverted via Corrimal Street, as will the Campbelltown Bus Services which operate during the main road closures. The plans do not include any traffic controls in the streets to the west of Kembla Street such as Pleasant Avenue, Blackett and Virginia Streets. As there have been issues of traffic congestion in this area in the past the organisers will be required to include traffic controls in this area.

#### PROPOSAL

The proposed closures of Cliff Road, Bourke Street, Blackett Street, Kembla Street, George Hanley Drive, Squires Way, Elliotts Road (eastern end) and Pioneer Road (to Towradgi Road) be approved subject to the amended Traffic Management Plans (to include traffic controls for Pleasant Avenue, Bourke, Virginia and Blackett Streets). Council's Standard Conditions for Road Closures and separate Police and Roads & Maritime Services approvals.

# Plan – Tri Run Wollongong 6 of 9

Plan – Tri Run Wollongong 7 of 9