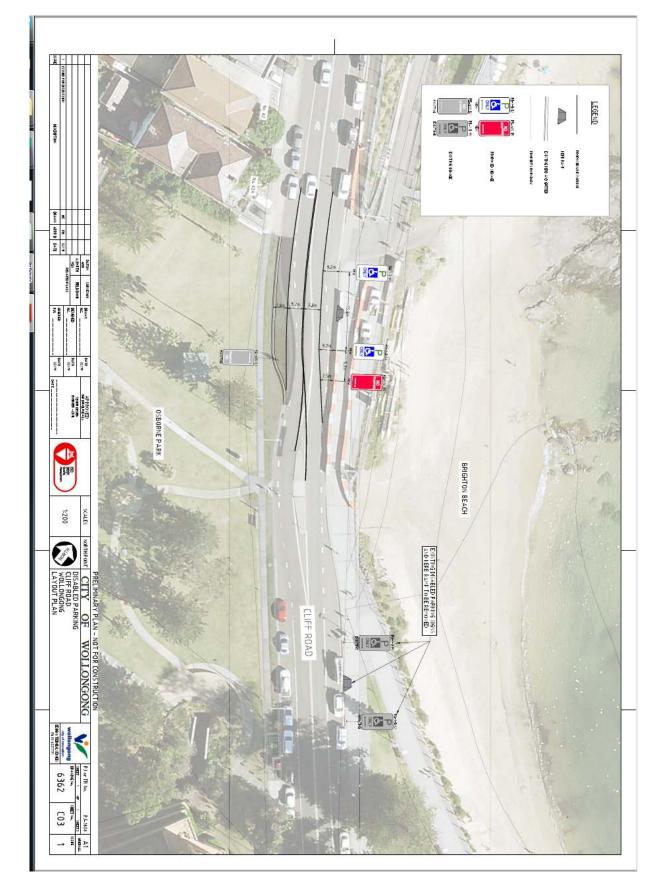

### 4.1 WOLLONGONG Cliff Road - WARD 1

Cliff Road – Permanent Disabled Parking Spaces

#### BACKGROUND

When the Blue Mile opened 2 temporary disabled parking spaces were installed at the end of the existing parking lane 60 to 70 m south of the southern entrance to the shared path leading to the Continental Pool. Plans have now been prepared to install two permanent spaces adjacent to the shared path entrance. The distance to the Continental Pool entrance will be around 175 m from the new disabled spaces, which will be an improvement for people relying on disabled parking to access the Pool.

#### PROPOSAL

Plan 6362\_C03\_1 be approved.

# Plan 6362\_C03\_1 – Cliff Road Wollongong