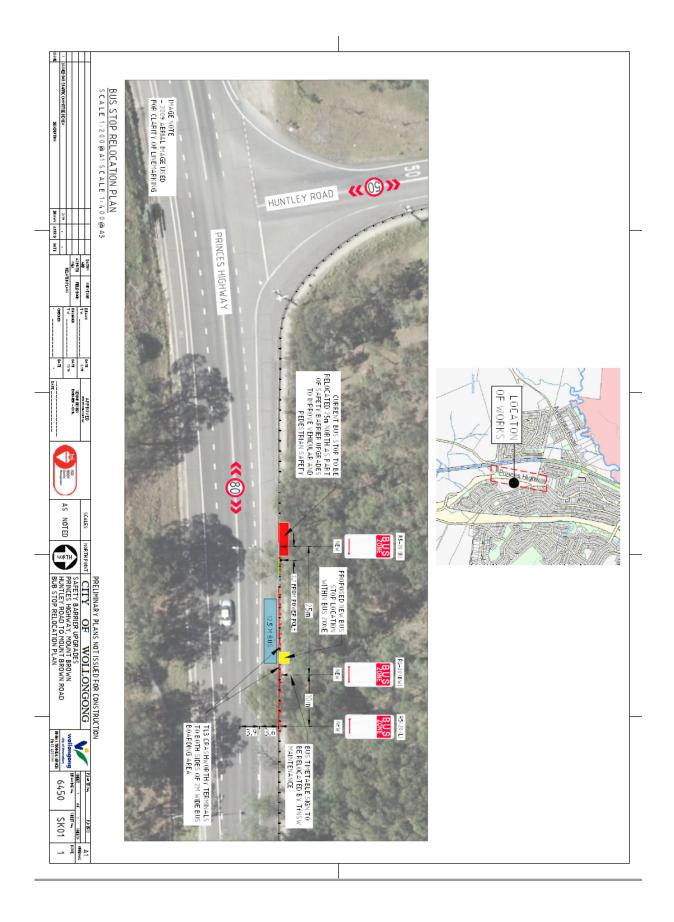

# 4.2 MOUNT BROWN Princes Highway - WARD 3

Princes Highway – Safety Barrier Upgrade

#### BACKGROUND

As part of the construction for Proposed vehicle safety barrier work in Princes Highway between Huntley Road and Mount Brown Road, Mount Brown Council is proposing works including installation of crashworthy terminals to north and south ends and to both ends of new revised opening. This will result in the relocation of existing bus stop 25m North to improve vehicle and pedestrian safety. New signage is proposed to create a 'Bus stop with bus zones' as per State Transit Bus Infrastructure Guide Issue 2, 3.5 Bus Stops & Bus Zones. Proposed bus zone to be 35m in length, using the Bus Zone R5-20 (BW) sign to denote bus stop location with R5-20 (R) 25m south (draw in) and R5-20(L) 10m north (draw out). Bus timetable sign to be relocated to new location at rear of concrete path under Transport for NSW maintenance program.

# PROPOSAL

Plan 6450\_C00-C02\_1 be approved.

# Plan 6450\_SK1\_1 – Princes Highway Mt Brown