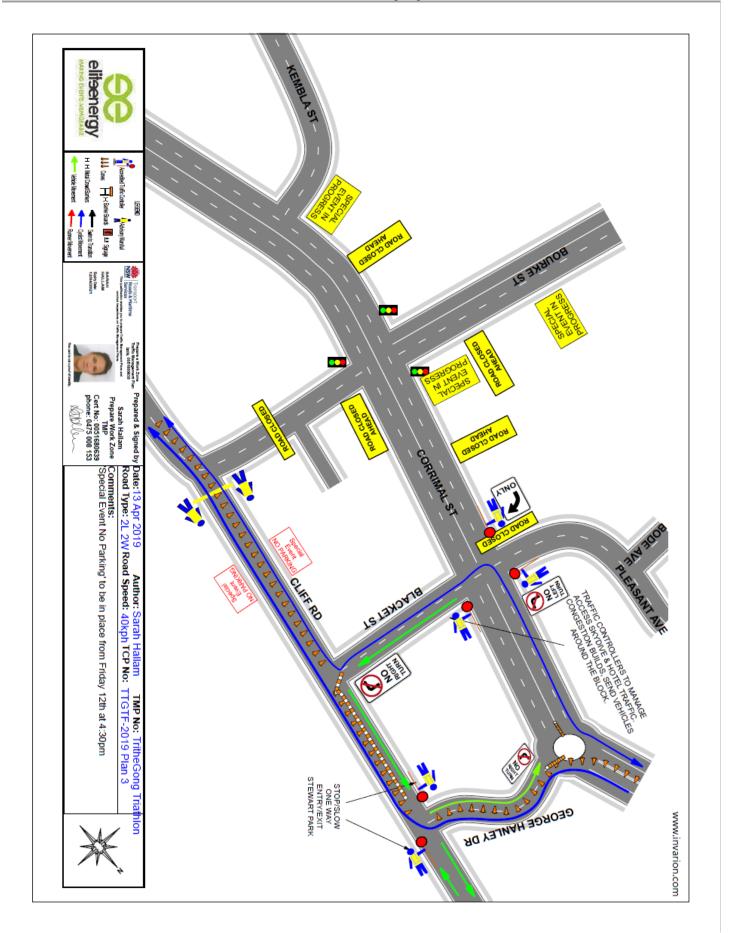

# 3.7 WOLLONGONG Tri the Gong Triathlon Event - WARD 2

Road Closures of Cliff Road, Bourke Street, Blackett Street, Kembla Street, George Hanley Drive, Squires Way, Elliotts Road (eastern end) and Pioneer Road (to Towradgi Road)

#### BACKGROUND

Elite Energy is organising the annual Tri the Gong Event for 2019 where the cycling parts of each event require significant road closures for Crown Street, Marine Drive, Cliff Road, Bourke Street, Kembla Street, George Hanley Drive, Squires Way, Elliotts Road (eastern end) and Pioneer Road (to Towradgi Road) as set out in the Traffic Management Plan. The road closures take affect from 5am until 12 noon for the streets between Elliotts Road and Crown Street and for Carters Lane and Pioneer Road between Elliotts and Towradgi Roads from 5am until 11am.

The submitted Traffic Management Plans include an assessment under the Crowded Place Guidelines which is simpler for 2019 in that the event does not extend beyond Towradgi Road. Previously Pioneer Road has been closed as far as Rothery Street and the current proposal is a significant improvement in terms of the impact on the community. The event also avoids the intersection of Bourke and Corrimal Streets by using Blackett Street.

The Gong Shuttle will need to be diverted via Corrimal Street, as will the Campbelltown Bus Services which operate during the main road closures. The plans do not include any traffic controls in the streets to the west of Kembla Street such as Pleasant Avenue, Blackett and Virginia Streets. As there have been issues of traffic congestion in this area in the past the organisers will be required to include traffic controls in this area.

#### PROPOSAL

The proposed closures of Cliff Road, Bourke Street, Blackett Street, Kembla Street, George Hanley Drive, Squires Way, Elliotts Road (eastern end) and Pioneer Road (to Towradgi Road) be approved subject to the amended Traffic Management Plans (to include traffic controls for Pleasant Avenue, Bourke, Virginia and Blackett Streets). Council's Standard Conditions for Road Closures and separate Police and Roads & Maritime Services approvals.