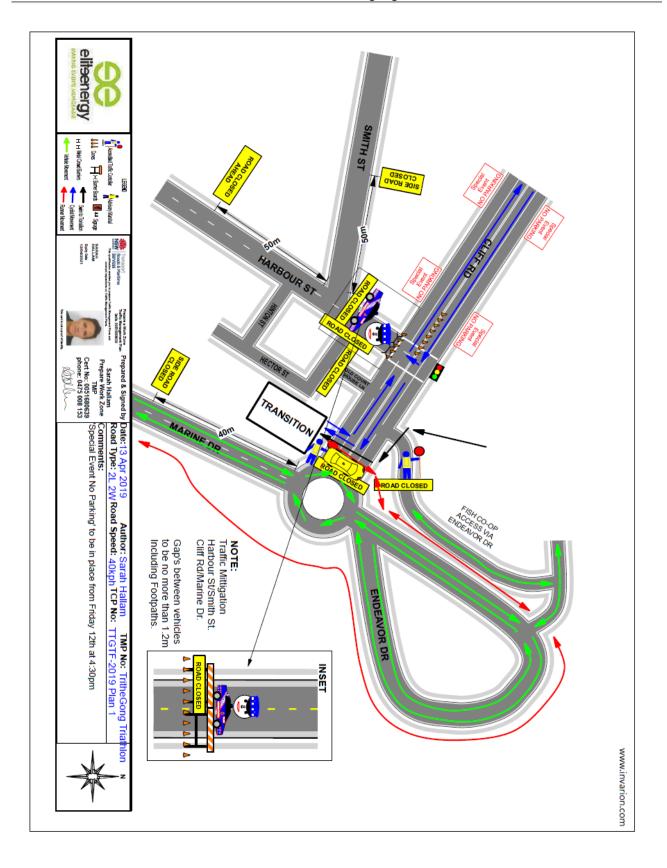

# 3.7 WOLLONGONG Tri the Gong Triathlon Event - WARD 2

Road Closures of Cliff Road, Bourke Street, Blackett Street, Kembla Street, George Hanley Drive, Squires Way, Elliotts Road (eastern end) and Pioneer Road (to Towradgi Road)

#### BACKGROUND

Elite Energy is organising the annual Tri the Gong Event for 2019 where the cycling parts of each event require significant road closures for Crown Street, Marine Drive, Cliff Road, Bourke Street, Kembla Street, George Hanley Drive, Squires Way, Elliotts Road (eastern end) and Pioneer Road (to Towradgi Road) as set out in the Traffic Management Plan. The road closures take affect from 5am until 12 noon for the streets between Elliotts Road and Crown Street and for Carters Lane and Pioneer Road between Elliotts and Towradgi Roads from 5am until 11am.

The submitted Traffic Management Plans include an assessment under the Crowded Place Guidelines which is simpler for 2019 in that the event does not extend beyond Towradgi Road. Previously Pioneer Road has been closed as far as Rothery Street and the current proposal is a significant improvement in terms of the impact on the community. The event also avoids the intersection of Bourke and Corrimal Streets by using Blackett Street.

The Gong Shuttle will need to be diverted via Corrimal Street, as will the Campbelltown Bus Services which operate during the main road closures. The plans do not include any traffic controls in the streets to the west of Kembla Street such as Pleasant Avenue, Blackett and Virginia Streets. As there have been issues of traffic congestion in this area in the past the organisers will be required to include traffic controls in this area.

#### PROPOSAL

The proposed closures of Cliff Road, Bourke Street, Blackett Street, Kembla Street, George Hanley Drive, Squires Way, Elliotts Road (eastern end) and Pioneer Road (to Towradgi Road) be approved subject to the amended Traffic Management Plans (to include traffic controls for Pleasant Avenue, Bourke, Virginia and Blackett Streets). Council's Standard Conditions for Road Closures and separate Police and Roads & Maritime Services approvals.