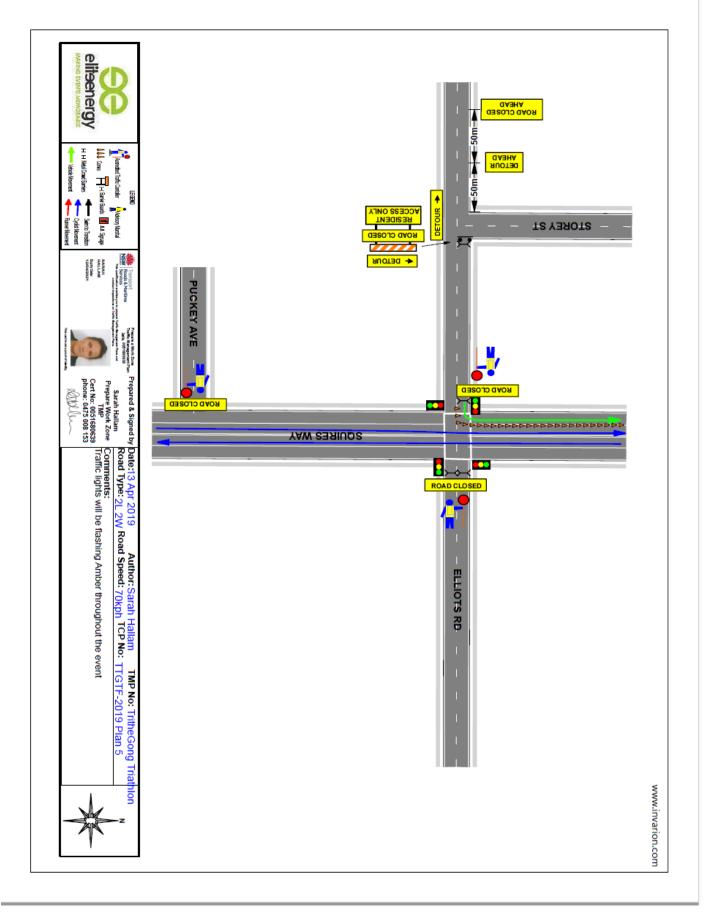

# 3.7 WOLLONGONG Tri the Gong Triathlon Event - WARD 2

Road Closures of Cliff Road, Bourke Street, Blackett Street, Kembla Street, George Hanley Drive, Squires Way, Elliotts Road (eastern end) and Pioneer Road (to Towradgi Road)

#### BACKGROUND

Elite Energy is organising the annual Tri the Gong Event for 2019 where the cycling parts of each event require significant road closures for Crown Street, Marine Drive, Cliff Road, Bourke Street, Kembla Street, George Hanley Drive, Squires Way, Elliotts Road (eastern end) and Pioneer Road (to Towradgi Road) as set out in the Traffic Management Plan. The road closures take affect from 5am until 12 noon for the streets between Elliotts Road and Crown Street and for Carters Lane and Pioneer Road between Elliotts and Towradgi Roads from 5am until 11am.

The submitted Traffic Management Plans include an assessment under the Crowded Place Guidelines which is simpler for 2019 in that the event does not extend beyond Towradgi Road. Previously Pioneer Road has been closed as far as Rothery Street and the current proposal is a significant improvement in terms of the impact on the community. The event also avoids the intersection of Bourke and Corrimal Streets by using Blackett Street.

The Gong Shuttle will need to be diverted via Corrimal Street, as will the Campbelltown Bus Services which operate during the main road closures. The plans do not include any traffic controls in the streets to the west of Kembla Street such as Pleasant Avenue, Blackett and Virginia Streets. As there have been issues of traffic congestion in this area in the past the organisers will be required to include traffic controls in this area.

#### PROPOSAL

The proposed closures of Cliff Road, Bourke Street, Blackett Street, Kembla Street, George Hanley Drive, Squires Way, Elliotts Road (eastern end) and Pioneer Road (to Towradgi Road) be approved subject to the amended Traffic Management Plans (to include traffic controls for Pleasant Avenue, Bourke, Virginia and Blackett Streets). Council's Standard Conditions for Road Closures and separate Police and Roads & Maritime Services approvals.

## Plan – Tri Run Wollongong 5 of 9