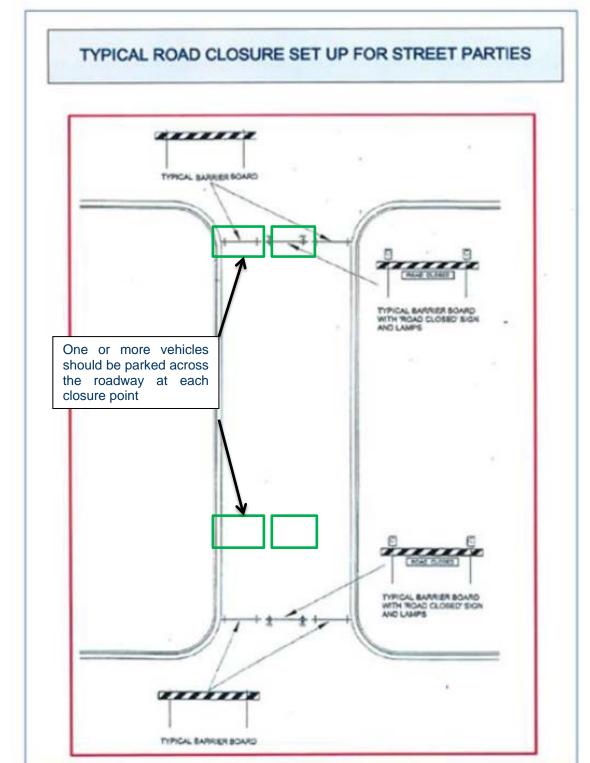

#### Standard Conditions for Street Parties

- 1 Each road affected by the closure approval shall be restored to full and uninterrupted traffic flow prior to the end of the closure.
- 2 The road shall be cleared sufficiently to allow an emergency vehicle access to a property within the closure area. For this reason, no barbeques, heavy tables or other heavy equipment is to be set up on the road pavement.
- 3 You are required to advertise the road closure in the local newspaper
  - Temporary Road Closure Owen Street, Bulli
  - Date: 6 December 2014
  - Time: 2 pm 7 pm

(eg)

- Event: Street Party
- 4 Council will notify emergency services and the Police Service.
- 5 NSW Police Service directions are to be strictly adhered to.
- 6 See attached typical road closure set up for a street party note that vehicles will be required to be parked across the roadway at each closure point.