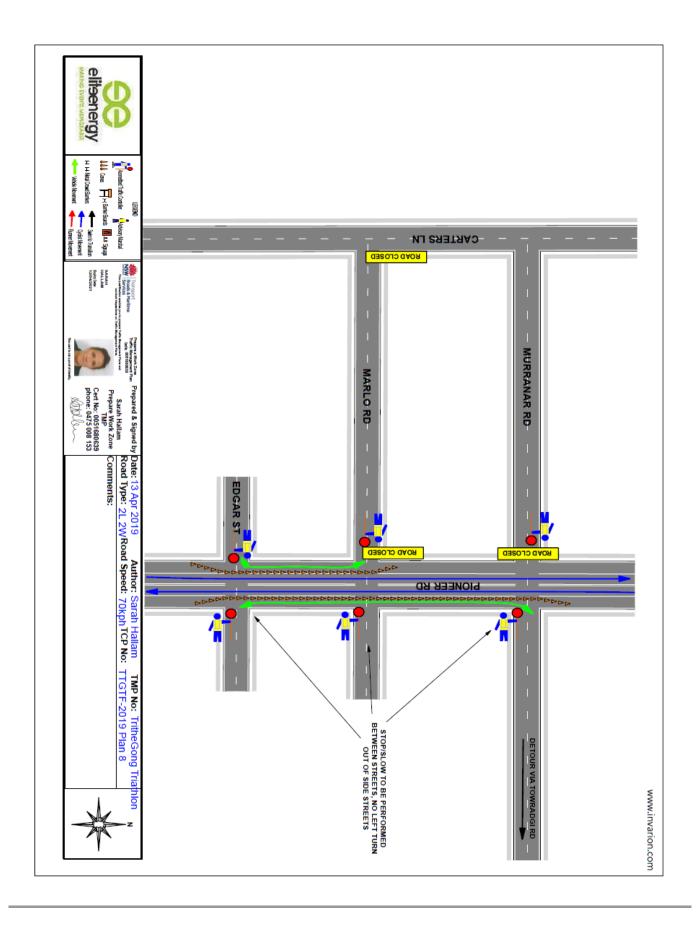

# 3.7 WOLLONGONG Tri the Gong Triathlon Event - WARD 2

Road Closures of Cliff Road, Bourke Street, Blackett Street, Kembla Street, George Hanley Drive, Squires Way, Elliotts Road (eastern end) and Pioneer Road (to Towradgi Road)

#### BACKGROUND

Elite Energy is organising the annual Tri the Gong Event for 2019 where the cycling parts of each event require significant road closures for Crown Street, Marine Drive, Cliff Road, Bourke Street, Kembla Street, George Hanley Drive, Squires Way, Elliotts Road (eastern end) and Pioneer Road (to Towradgi Road) as set out in the Traffic Management Plan. The road closures take affect from 5am until 12 noon for the streets between Elliotts Road and Crown Street and for Carters Lane and Pioneer Road between Elliotts and Towradgi Roads from 5am until 11am.

The submitted Traffic Management Plans include an assessment under the Crowded Place Guidelines which is simpler for 2019 in that the event does not extend beyond Towradgi Road. Previously Pioneer Road has been closed as far as Rothery Street and the current proposal is a significant improvement in terms of the impact on the community. The event also avoids the intersection of Bourke and Corrimal Streets by using Blackett Street.

The Gong Shuttle will need to be diverted via Corrimal Street, as will the Campbelltown Bus Services which operate during the main road closures. The plans do not include any traffic controls in the streets to the west of Kembla Street such as Pleasant Avenue, Blackett and Virginia Streets. As there have been issues of traffic congestion in this area in the past the organisers will be required to include traffic controls in this area.

#### PROPOSAL

The proposed closures of Cliff Road, Bourke Street, Blackett Street, Kembla Street, George Hanley Drive, Squires Way, Elliotts Road (eastern end) and Pioneer Road (to Towradgi Road) be approved subject to the amended Traffic Management Plans (to include traffic controls for Pleasant Avenue, Bourke, Virginia and Blackett Streets). Council's Standard Conditions for Road Closures and separate Police and Roads & Maritime Services approvals.

# Plan – Tri Run Wollongong 8 of 9