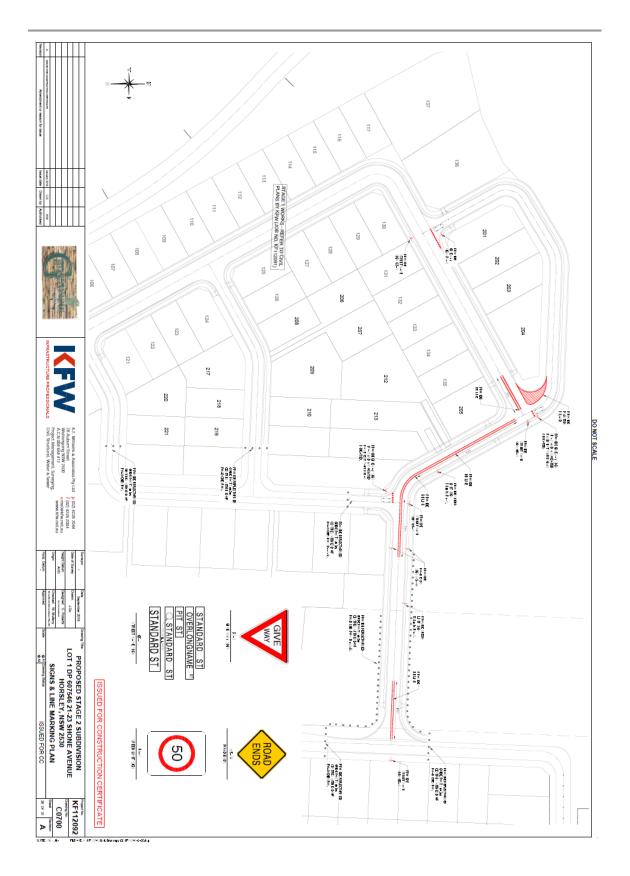

### 4.6 HORSLEY Off Shone Avenue- WARD 3

Greenview Stage 2 - Subdivision Signs and Lines Plan

#### BACKGROUND

The developer for the Greenview Street Estate Off Shone Avenue Horsley has submitted the signs and lines plan for Stage 2 of the Subdivision for Council's consideration.

#### PROPOSAL

Plan CS-2019/2 be approved.