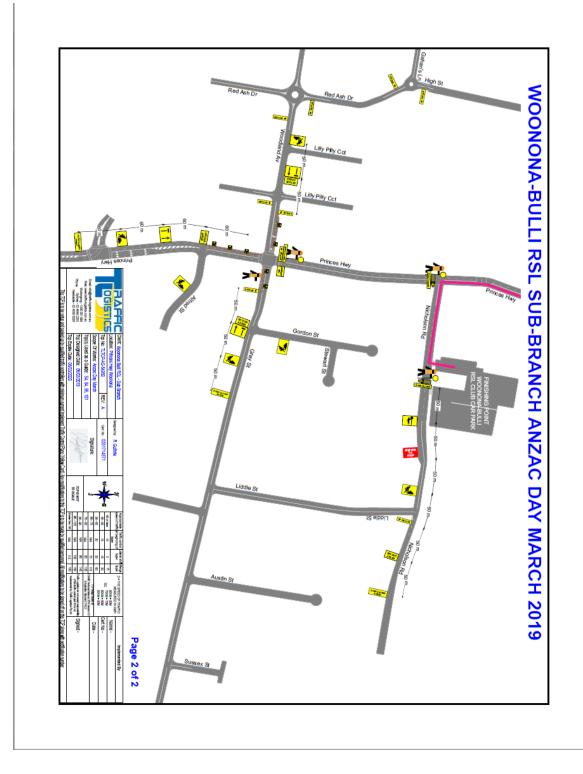

# 3.2 WOONONA/BULLI Princes Highway and Nicholson Road - WARD 1

Princes Highway - Anzac Parade

#### BACKGROUND

The Woonona Bulli RSL has applied for a closure of the Princes Highway and Nicholson Road, Woonona in order to hold the dawn march and service on Anzac Day from 5.30am until 7.00am on 25 April 2019. The closure will take extend from Russell Street to Nicholson Road and then to the Cenotaph. The Traffic Management Plans include the vehicle mitigation required to protect the parade from out of control vehicles.

### CONSULTATION

It is condition of approval that the applicant consultation with residents and businesses who may be affected by the road closure.

### PROPOSAL

To approve Road Closure on Princes Highway subject to Traffic Management Plans including suitable vehicle mitigation (Attachment 3) and Council's Standard Conditions of Road Closures (Attachment 1).

# ANZAC Day Traffic Control Plan – Woonona

# ANZAC Day Traffic Control Plan - Woonona