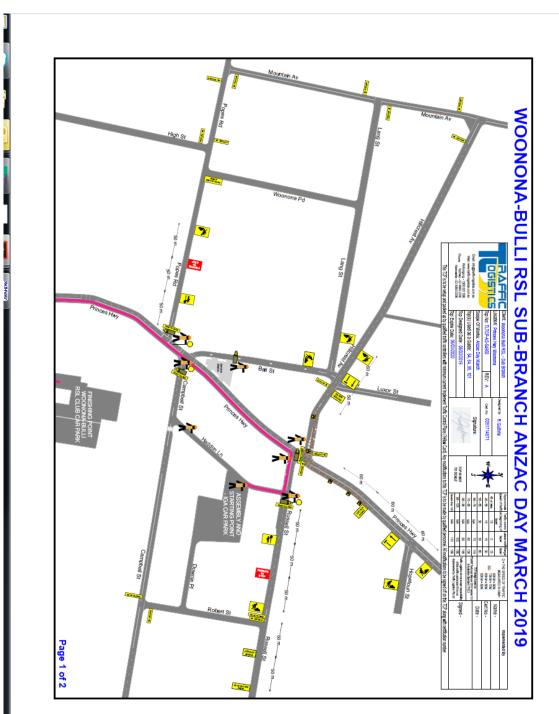

# 3.2 WOONONA/BULLI Princes Highway and Nicholson Road - WARD 1

Princes Highway - Anzac Parade

#### BACKGROUND

The Woonona Bulli RSL has applied for a closure of the Princes Highway and Nicholson Road, Woonona in order to hold the dawn march and service on Anzac Day from 5.30am until 7.00am on 25 April 2019. The closure will take extend from Russell Street to Nicholson Road and then to the Cenotaph. The Traffic Management Plans include the vehicle mitigation required to protect the parade from out of control vehicles.

# ANZAC Day Traffic Control Plan – Woonona

# ANZAC Day Traffic Control Plan - Woonona