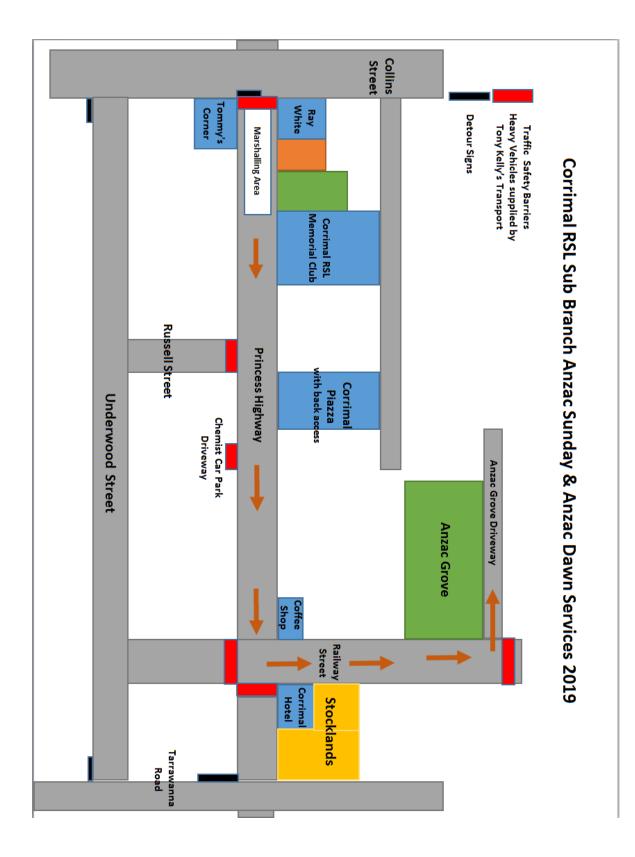

# 3.3 CORRIMAL Princes Highway & Railway Streets - WARD 1

Princes Highway – Anzac March

#### BACKGROUND

The Corrimal RSL Club has applied for a closure of the Princes Highway and Railway Street on both Sunday 14 April 2019 from 12.00pm to 3.00pm and on Anzac Day from 5.00am until 8.00am. The Traffic Management Plan submitted show the same arrangements as in 2018, including suitable vehicle mitigation measures.

## CONSULTATION

It is condition of approval that the applicant consultation with residents and businesses who may be affected by the road closure.

#### PROPOSAL

The proposed road closure of the Princes Highway and Railway Street on the afternoon of Sunday 14 April and the morning of 25 April 2019 be approved subject to the submitted traffic management plans and Council's Standard Conditions for Road Closures.

# ANZAC Day Traffic Street Plan - Corrimal