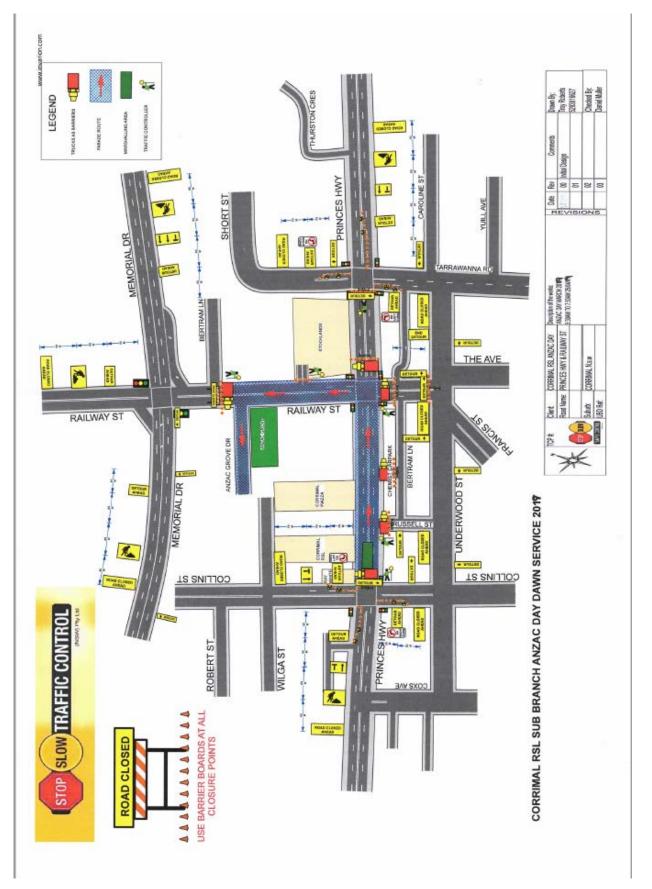

# 3.3 CORRIMAL Princes Highway & Railway Streets - WARD 1

Princes Highway – Anzac March

#### BACKGROUND

The Corrimal RSL Club has applied for a closure of the Princes Highway and Railway Street on both Sunday 14 April 2019 from 12.00pm to 3.00pm and on Anzac Day from 5.00am until 8.00am. The Traffic Management Plan submitted show the same arrangements as in 2018, including suitable vehicle mitigation measures.

## CONSULTATION

It is condition of approval that the applicant consultation with residents and businesses who may be affected by the road closure.

#### PROPOSAL

The proposed road closure of the Princes Highway and Railway Street on the afternoon of Sunday 14 April and the morning of 25 April 2019 be approved subject to the submitted traffic management plans and Council's Standard Conditions for Road Closures.

# ANZAC Day Traffic Street Plan - Corrimal