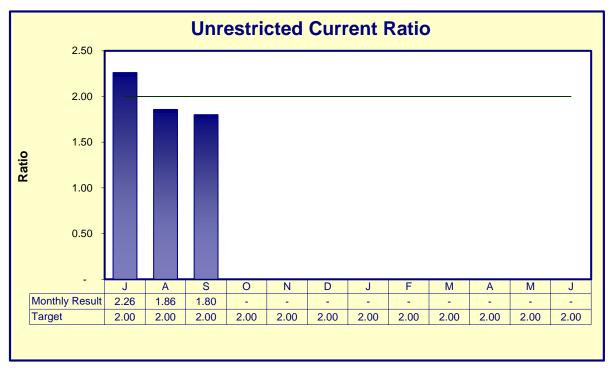

The Unrestricted Current Ratio measures the cash/liquidity position of an organisation. This ratio is intended to disclose the ability of an organisation to satisfy payment obligations in the short term from the unrestricted activities of Council. Council's current ratio is below the Local Government Benchmark of >2:1, however, the strategy is to maximise the use of available funds for asset renewal by targeting a lean Unrestricted Current Ratio.