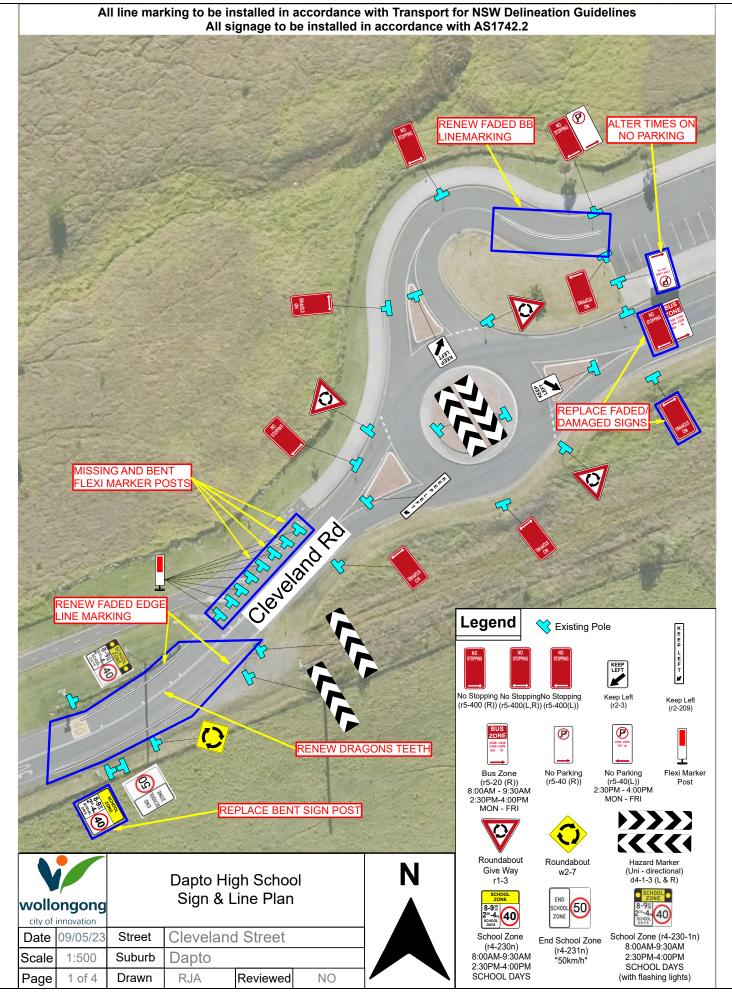

## Legend

All signs and lines illustrated in the following pages are current as of the date shown on the plan. All signs and lines moving forward are to be designed in accordance with best practice guidelines of the time. All sign locations are approximates only.

All line marking to be installed in accordance with Transport for NSW Delineation Guidelines All signage to be installed in accordance with AS1742.2