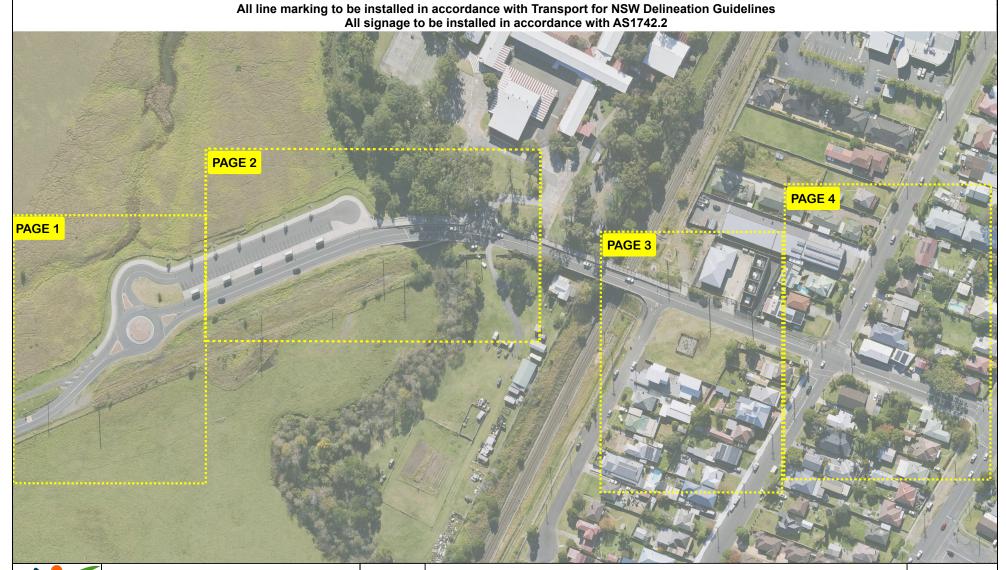

| wollongong<br>city of innovation |          |        | Dapto High School<br>Sign & Line Plan |          |    |  |
|----------------------------------|----------|--------|---------------------------------------|----------|----|--|
| Date                             | 09/05/23 | Street | Cleveland Street                      |          |    |  |
| Scale                            | 1:500    | Suburb | Dapto                                 |          |    |  |
| Page                             | Title    | Drawn  | RJA                                   | Reviewed | NO |  |