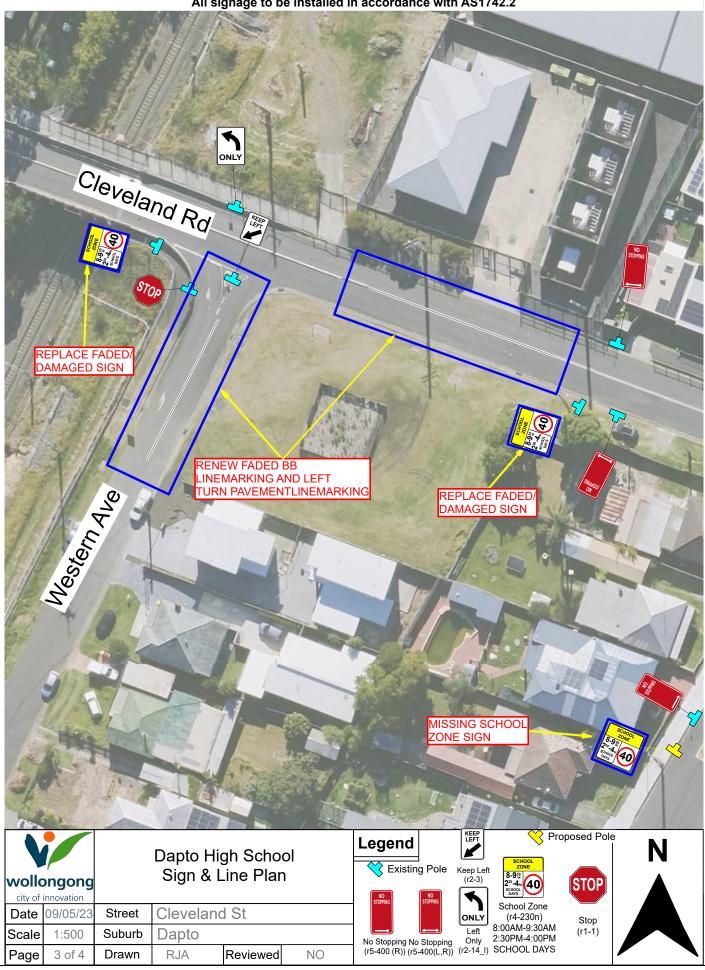

All line marking to be installed in accordance with Transport for NSW Delineation Guidelines All signage to be installed in accordance with AS1742.2