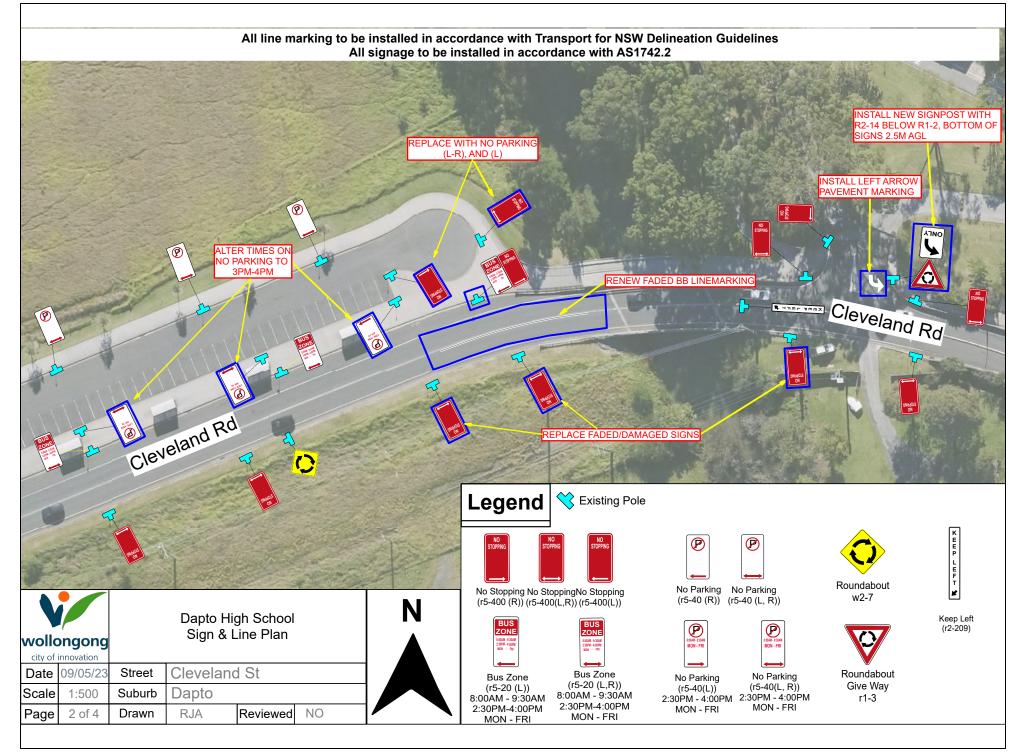

## Legend

All signs and lines illustrated in the following pages are current as of the date shown on the plan. All signs and lines moving forward are to be designed in accordance with best practice guidelines of the time. All sign locations are approximates only.

All line marking to be installed in accordance with Transport for NSW Delineation Guidelines All signage to be installed in accordance with AS1742.2