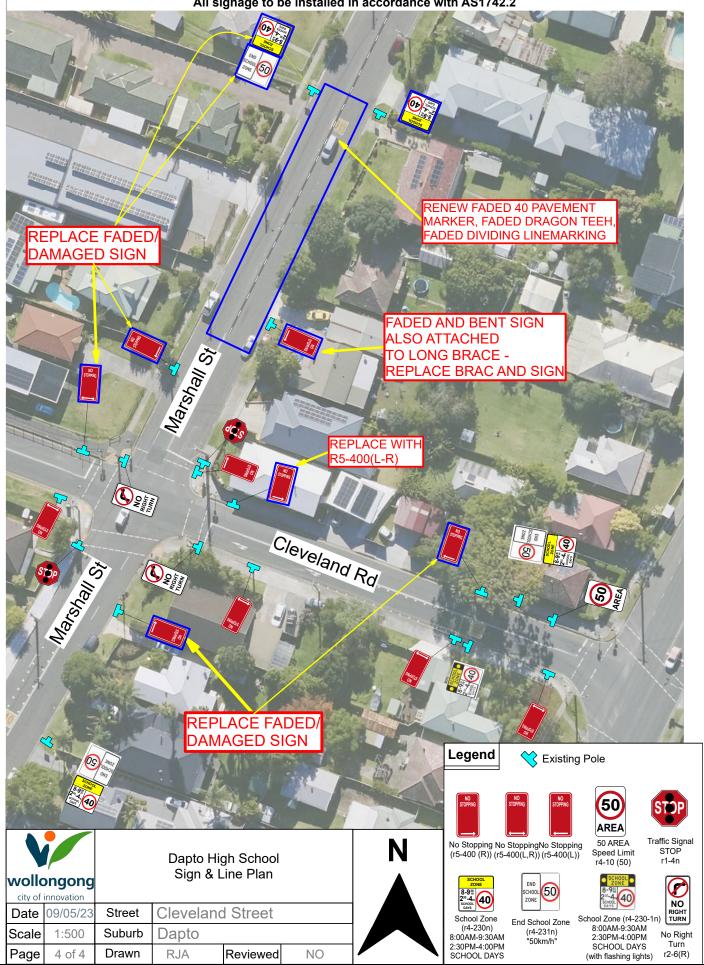

All line marking to be installed in accordance with Transport for NSW Delineation Guidelines All signage to be installed in accordance with AS1742.2