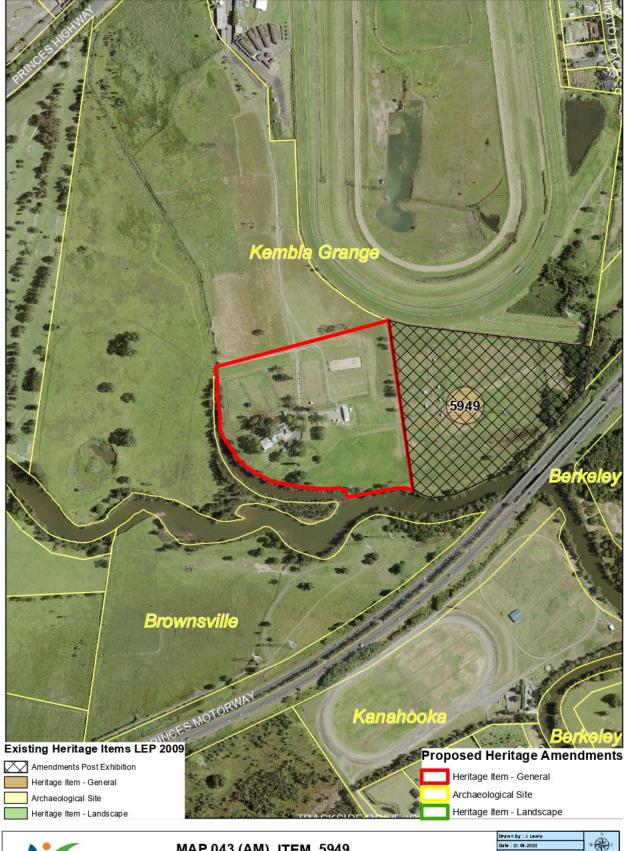

| 16. | Kembla<br>Heights | Row of Miners' Cottages and Club Room                                   | 135 595<br>Cordeaux Road,<br>Windy Gully   | Lot 1, DP 551243                                                                                                                                             | Local                    | 5942  | 5       | Update street number to reflect<br>Council renumbering project                                                                     | No |
|-----|-------------------|-------------------------------------------------------------------------|--------------------------------------------|--------------------------------------------------------------------------------------------------------------------------------------------------------------|--------------------------|-------|---------|------------------------------------------------------------------------------------------------------------------------------------|----|
| 17. | Kembla<br>Heights | Windy Gully<br>Cemetery*                                                | Lot 3 560<br>Cordeaux Road,<br>Windy Gully | Lot 172, DP 751278 Lot 3 DP<br>1103781                                                                                                                       | Local                    | 5941  | 5       | Update street number to reflect<br>Council renumbering project                                                                     | No |
| 18. | Mt Keira          | Kemira<br>Colliery*                                                     | Mt Keira Road                              | Part Lot 31 and Part Lot 32, DP<br>751299 Lot 1, DP 852788; Lot 32,<br>DP 1191463; Lot 310, DP<br>1080848; Part Lot 3100, DP<br>1137780 and Lot 6, DP 255281 | Local                    | 7101  | 10      | Update property description to<br>"Part Lot" as mapping does not<br>cover whole of Lot 3100 DP<br>1137780                          | No |
| 19. | Mt Keira          | Mt Keira  Demonstrati on Public School                                  | 255 Mt Keira<br>Road                       | Lots 1 <del>and 2,</del> DP 308171; Lot 1,<br>DP 782592 and Lot 2, DP 782592                                                                                 | Local                    | 5903  | 21      | Department Education: Update<br>School descriptions to "public"<br>for consistency                                                 | No |
| 20. | Mt Keira          | Mt Keira<br>Scout Camp                                                  | 551 Mt Keira<br>Road                       | Lot 1, DP 255281                                                                                                                                             | Local State<br>Nominated | 6471  | 11 & 12 | NPWS Submission: CMP 2019 notes state significance                                                                                 | No |
| 21. | Mt Kembla         | Mt Kembla Public School and Headmaster' s Residence                     | 323–327<br>Cordeaux Road                   | Lot 4, DP 126784 Lots 1-4, DP 126784                                                                                                                         | Local                    | 5943  | 21      | NSW Department Education:<br>Update School descriptions to<br>"public" for consistency                                             | No |
| 22. | Otford            | Shacks and cabins Royal National Park Coastal Cabin Communitie          | Bulgo Beach,<br>Royal National<br>Park     | Lot 2, DP 63741 Lot 1, DP 56059<br>and Lot 21, DP 1193149                                                                                                    | Local <del>State</del>   | 6483  | 23      | Update mapping to match State Heritage Listing (SHR: 01878) Not Included in State Heritage Listing, remove change in significance. | No |
| 23. | Otford            | Former station masters house Former Pump Master's House Railway Cottage | 40 Lady<br>Carrington Road                 | Lot 2, DP 817561                                                                                                                                             | Local                    | 61029 | 4       | Correct Item Name: Former<br>Pump Master's House –<br>Submission from owner<br>Investigate                                         | No |