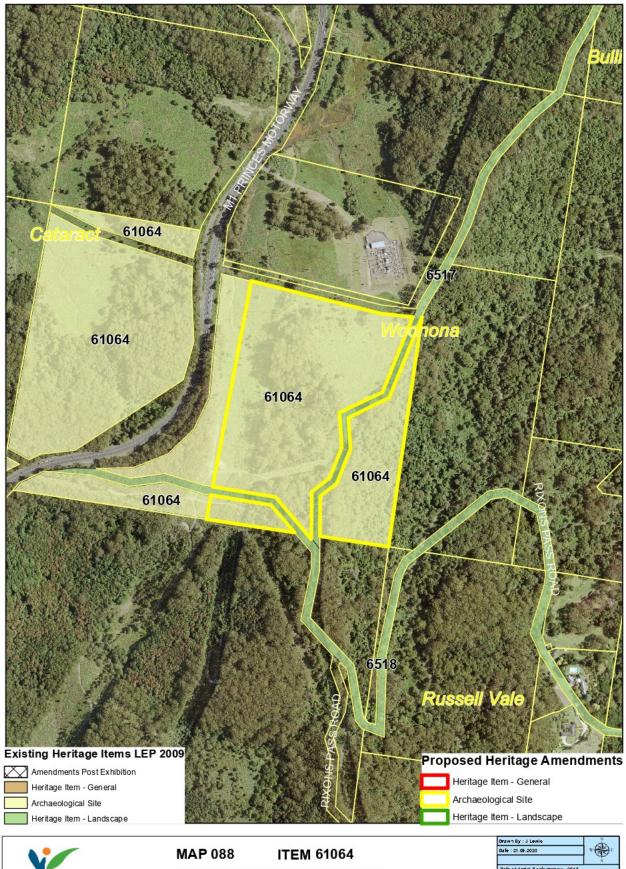

| 7.  | Coledale                                     | Coledale<br>Railway<br>Station                                                    | Coledale Railway<br>Street                                       | Rail reserve Part of Lot 1, DP<br>1188983     | Local                    | 6350 | 9       | Sydney Trains Submission. Update property description to note curtilage does not cover entire Lot                                                           | No                         |
|-----|----------------------------------------------|-----------------------------------------------------------------------------------|------------------------------------------------------------------|-----------------------------------------------|--------------------------|------|---------|-------------------------------------------------------------------------------------------------------------------------------------------------------------|----------------------------|
| 8.  | Dapto                                        | Dapto<br>Railway<br>Station                                                       | Station Street                                                   | Part of Lot 2, DP 856667                      | Local                    | 6435 | 9       | Sydney Trains Submission. Update property description to note curtilage does not cover entire Lot                                                           | No                         |
| 9.  | Farmboroug<br>h Heights<br>Kembla<br>Heights | Pit Pony<br>Stables, PK2<br>Mine<br>Precinct*                                     | West end of 353 Farmborough Road                                 | Lot 17, DP 255285                             | Local State<br>Nominated | 6320 | 11 & 12 | NPWS Submission: Differentiate<br>from Pit Pony Stables at Mt<br>Kembla                                                                                     | No                         |
| 10. | Farmboroug<br>h Heights<br>Kembla<br>Heights | 4 Cottages<br>and gardens<br>Cottages and<br>Edna Walling<br>Garden<br>Precinct*  | End-of-353<br>Farmborough<br>Road                                | Lot 17, DP 255285                             | Local State<br>Nominated | 6496 | 11 & 12 | NPWS Submission: Add asterisk<br>to denote archaeological site.<br>Update proposed mapping to<br>match State Heritage<br>Nomination.                        | Yes -<br>Amended<br>Map 46 |
| 11. | Helensburgh                                  | School<br>Residence                                                               | End of Fletcher<br>Street                                        | Part Lot 136, DP 752033                       | Local                    | 6111 | 21, 20  | Dept of Education Submission:<br>School Residence demolished.<br>Consolidate item with same<br>item name below                                              |                            |
| 12. | Helensburgh                                  | Helensburgh<br>Primary<br>School and<br>site of<br>former<br>School<br>Residence* | Lukin Street and<br>Fletcher Street                              | Part Pt Lot 136, DP 752033, Lot 761 DP 752033 | Local                    | 6111 | 21, 20  | Dept of Education Submission: Add property description and consolidate with above, amend to remove Part Lot. Add playground to listing (Lot 761 DP 752033). | Yes – Map<br>88            |
| 13. | Helensburgh                                  | Helensburgh<br>Railway<br>Station                                                 | Tunnel Road                                                      | Rail reserve Part of Lot 9, DP<br>1129965     | State                    | 6343 | 9       | Sydney Trains Submission: Update property description to note curtilage does not cover entire Lot                                                           | No                         |
| 14. | Huntley                                      | Glen Avon                                                                         | 456 Cleveland<br>Road                                            | Lot 18 DP 3083                                | Local                    | 5980 | 15      | Reduce curtilage to reflect outcome of site visit and remove modern outbuildings                                                                            | Yes -<br>Amended<br>Map 36 |
| 15. | Kembla<br>Grange                             | Newton Park<br>and Gardens                                                        | 451 Princes<br>Highway, (next to<br>Kembla Grange<br>racecourse) | Lot 12, DP <del>829115</del> 1238073          | Local                    | 5949 | 17      | Reduce proposed curtilage to capture House, historic plantings and areas of moderate – high archaeological potential (Biosis, 2016).                        | Yes –<br>Amended<br>Map 39 |