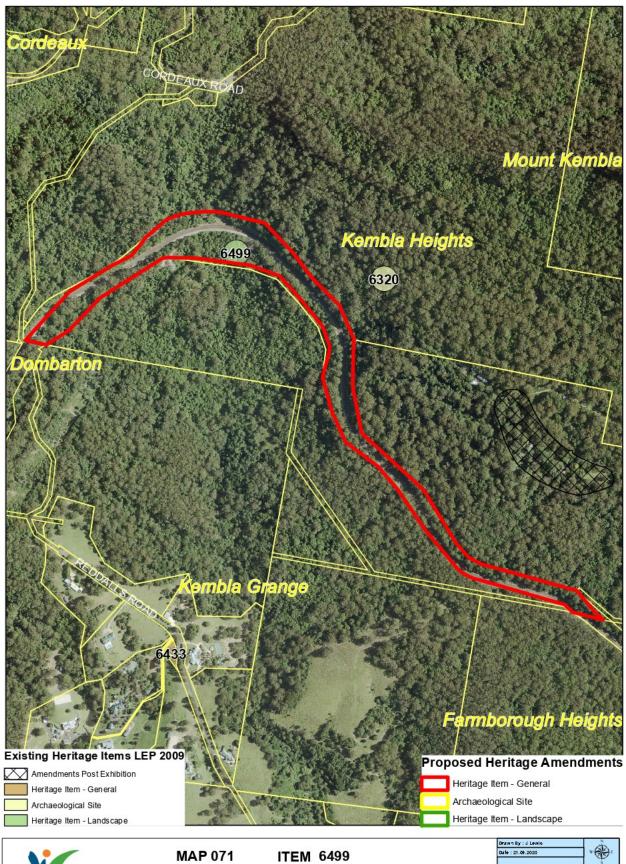

- 3 Site of former cottage 12 Robertson Street, Helensburgh (#6101)
- 4 House 1 Taronga Avenue, Mangerton (#6279)
- 5 Mural 189-191 Wentworth Street, Port Kembla (#6309)
- 6 Avenue of plantings Keerong Street, Russell Vale (#6203)
- 7 Norfolk Island Pines Mitchell Road, Woonona (#6516)
- Removing two items that are now covered by other heritage legislation
  - 1 Historical military museum including break water battery and concrete tank barriers (#6302) Listed under the State Environmental Planning Policy (Three Ports) 2013; and
  - 2 Marshall Mount Homestead and barn (#5914) Listed under the State Environmental Planning Policy (Major Projects) 2009 Calderwood.
- Re-listing two items that are mapped as heritage items in the Wollongong Local Environmental Plan 2009 Heritage Maps but do not appear on Schedule 5 due to administrative errors in 2009
  - 1 Hillside Farm, 295 Sheaffes Road, Dombarton (#61045); and
  - 2 Wollongong Trade School (TAFE) 38-46 Gladstone Avenue, Wollongong (#6467).
- Updating the Heritage Maps to reflect the above administrative changes and address historic inaccuracies in mapping.