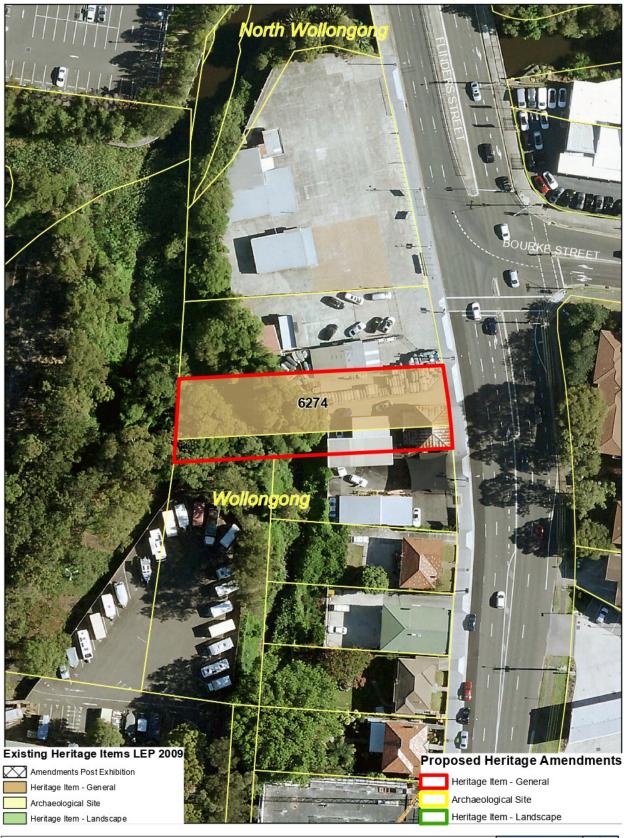

Since this time, Council's consultant Heritage Advisor, and Council Heritage staff have been reviewing and compiling detailed inventory forms and information in relation to the almost 500 existing heritage items. The State Heritage Inventory (SHI) forms for all existing heritage items have now been updated with additional historic information, updated photographs and various other amendments. The SHI Forms are accessible via the NSW Heritage Inventory and can be accessed via the NSW Heritage Database website: <a href="https://www.environment.nsw.gov.au/heritageapp/heritagesearch.aspx">https://www.environment.nsw.gov.au/heritageapp/heritagesearch.aspx</a>. This process has also allowed each heritage properties listing details within the LEP to be reviewed and checked for necessary amendments.