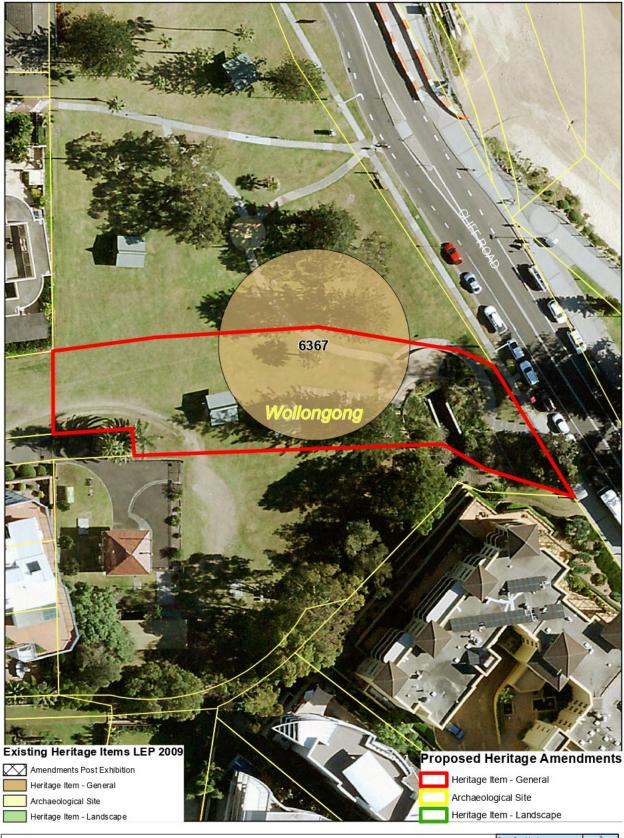

- 3 Site of former cottage 12 Robertson Street, Helensburgh (#6101)
- 4 House 1 Taronga Avenue, Mangerton (#6279)
- 5 Mural 189-191 Wentworth Street, Port Kembla (#6309)
- 6 Avenue of plantings Keerong Street, Russell Vale (#6203)
- 7 Norfolk Island Pines Mitchell Road, Woonona (#6516)
- Removing two items that are now covered by other heritage legislation
  - 1 Historical military museum including break water battery and concrete tank barriers (#6302) Listed under the State Environmental Planning Policy (Three Ports) 2013; and
  - 2 Marshall Mount Homestead and barn (#5914) Listed under the State Environmental Planning Policy (Major Projects) 2009 Calderwood.
- Re-listing two items that are mapped as heritage items in the Wollongong Local Environmental Plan 2009 Heritage Maps but do not appear on Schedule 5 due to administrative errors in 2009
  - 1 Hillside Farm, 295 Sheaffes Road, Dombarton (#61045); and
  - 2 Wollongong Trade School (TAFE) 38-46 Gladstone Avenue, Wollongong (#6467).
- Updating the Heritage Maps to reflect the above administrative changes and address historic inaccuracies in mapping.