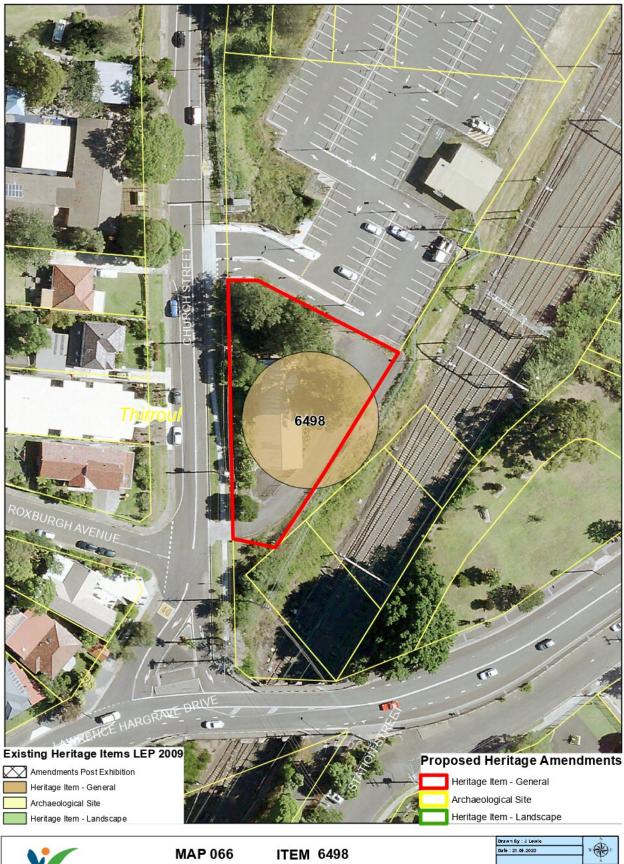

|     | Owner<br>16-22 Fords<br>Road,<br>Thirroul                  | the original dwelling as the site of a<br>former tennis court. Recommended<br>inclusion of additional Lot and DP in<br>heritage curtilage                                                                                                                                                                                                                                                                         | (#6353)                                                                                        | per owner's request.  Recommended Action: See Item 27 in Attachment 2 and Map 89 in Attachment 3.                                                                                                                                                                                                                                                                                                                                                                                                                                                                                                                                                                                                                                                                                                                            |
|-----|------------------------------------------------------------|-------------------------------------------------------------------------------------------------------------------------------------------------------------------------------------------------------------------------------------------------------------------------------------------------------------------------------------------------------------------------------------------------------------------|------------------------------------------------------------------------------------------------|------------------------------------------------------------------------------------------------------------------------------------------------------------------------------------------------------------------------------------------------------------------------------------------------------------------------------------------------------------------------------------------------------------------------------------------------------------------------------------------------------------------------------------------------------------------------------------------------------------------------------------------------------------------------------------------------------------------------------------------------------------------------------------------------------------------------------|
| 23. | Bulgo Beach<br>Protection<br>League                        | Submission noted that Bulgo Beach Cabins Community is not included in State Heritage listing for Royal National Park Cabins Community.  Also noted that proposed mapping does not capture the Bulgo Beach Baths.                                                                                                                                                                                                  | Royal National<br>Park Coal Cabin<br>Communities,<br>Bulgo Beach<br>(#6483)                    | Retain significance as Local to reflect listing status.  It is noted the Baths are outside of the property boundary, below the mean hightide water mark, therefore the LEP does not legally apply to this area. Therefore no mapping change is recommended.  Recommended Action: See Item 22 in Attachment 2.                                                                                                                                                                                                                                                                                                                                                                                                                                                                                                                |
| 24. | Property<br>owner<br>601 Princes<br>Highway,<br>Yallah     | Submission identified typo in property address.                                                                                                                                                                                                                                                                                                                                                                   | Yallah House<br>(#6437)                                                                        | Amend proposed change to property address to remove typo.  Recommended Action: See Item 35 in Attachment 2                                                                                                                                                                                                                                                                                                                                                                                                                                                                                                                                                                                                                                                                                                                   |
| 25. | Property<br>Owner<br>Illawarra<br>Coke<br>Company<br>(ICC) | The submission recommended splitting Coalcliff Colliery listing into a listing for extent mine items each side of the railway:  • Eastern – Mine Shaft and Powerhouse Building • Western – Coke Ovens  Recommends Lot 1 DP 703488 be removed from property description.  Also notes that part of mapped Coalcliff Colliery area is Railway Corridor and Tunnel No. 8 is located entirely within Railway Corridor. | Coalcliff Colliery<br>Shaft Mine<br>including coke<br>ovens (#6348)<br>Tunnel No 8*<br>(#6258) | The preferred approach by Council and NSW Heritage is to list sites holistically, therefore splitting the Colliery listing is not supported. In response the listing name is proposed to be amended to also identify Powerhouse building and update the address to include both the eastern and western sides of the Railway Corridor.  The historic aerial photographs show Lot 1 DP 703488 has historically been part of the mine site and is reasonably likely to have archaeological potential associated with the broader mine site. Therefore the removal of this Lot from the heritage mapping and property description is not supported.  The property description of both items is proposed to be updated to include Railway Corridor as per the existing mapping.  Recommended Action: See Item 5-6 in Appendix 2. |
| 26. | Neighbourh<br>ood Forum 5                                  | Resolution to support proposed changes                                                                                                                                                                                                                                                                                                                                                                            | All                                                                                            | Support noted.                                                                                                                                                                                                                                                                                                                                                                                                                                                                                                                                                                                                                                                                                                                                                                                                               |