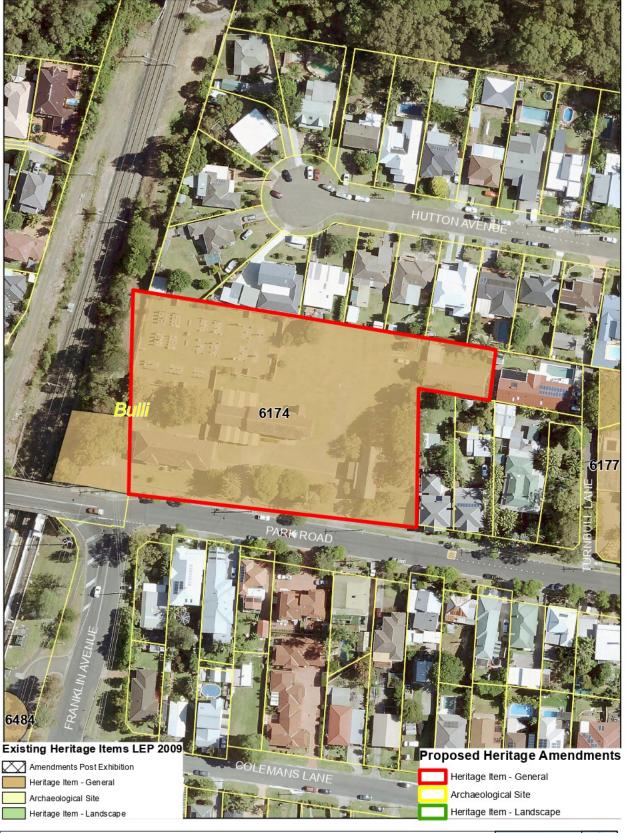

|    | Suburb    | Item Name                                                      | Address                                                       | Property Description                                                                                       | Significance | ltem<br>No | Submission<br>Number | Exhibition Comments                                                                                           | Additional<br>Mapping<br>Amendment |
|----|-----------|----------------------------------------------------------------|---------------------------------------------------------------|------------------------------------------------------------------------------------------------------------|--------------|------------|----------------------|---------------------------------------------------------------------------------------------------------------|------------------------------------|
| 1. | Austinmer | Austinmer<br>Railway<br>Station                                | End of Moore<br>Street Lot 1<br>Railway Lands                 | Rail reserve Part of Lot 1, DP 1149493                                                                     | State        | 6259       | 9                    | Sydney Trains Submission: Update property description to note curtilage does not cover entire Lot             | No                                 |
| 2. | Balgownie | Balgownie<br>Public School<br>and<br>residence                 | Balgownie Road<br>(Corner Chalmers<br>Street)                 | Part Lot 1, DP 709601                                                                                      | Local        | 6214       | 21                   | NSW Department Education:<br>Remove Part Lot                                                                  | No                                 |
| 3. | Bulli     | Former Bulli<br>Railway<br>Guesthouse                          | 1 Railway Street 8<br>Station Street                          | Lot A, DP 159222 Lot 4 DP<br>1234087                                                                       | Local        | 5987       | Council Staff        | Council identified - Mapping<br>Amendment to remove rear<br>lots that are part of<br>Woolworths development   | Yes – Map<br>87                    |
| 4. | Bulli     | Bulli Railway<br>Station                                       | Franklin Avenue<br>and Railway<br>Street Lot 100<br>Park Road | Rail reserve Part of Lot 100, DP 1141139                                                                   | Local. State | 6484       | 9                    | Sydney Trains Submission:<br>Update property description to<br>note curtilage does not cover<br>entire Lot    | No                                 |
| 5. | Coalcliff | Coalcliff<br>Tunnel No<br>8*                                   | Railway Tunnel,<br>Illawarra Line                             | Lot 32, DP 881726 Lot 1, DP<br>1188960 Railway Corridor                                                    | Local        | 6258       | 25                   | Item is located entirely within the Railway Corridor                                                          | No                                 |
| 6. | Coalcliff | Coalcliff Colliery Shaft Mine— including and Coke Works ovens* | 280 Lawrence<br>Hargrave Drive                                | Lot 58, DP 1097339; Lot 13, DP<br>1137408; Lot 1, DP 703488; Lot<br>11, DP 1132791 and Railway<br>Corridor | Local        | 6348       | 25                   | Add railway corridor that is also captured to property description. Amend listing name to include Coke Works. | No                                 |