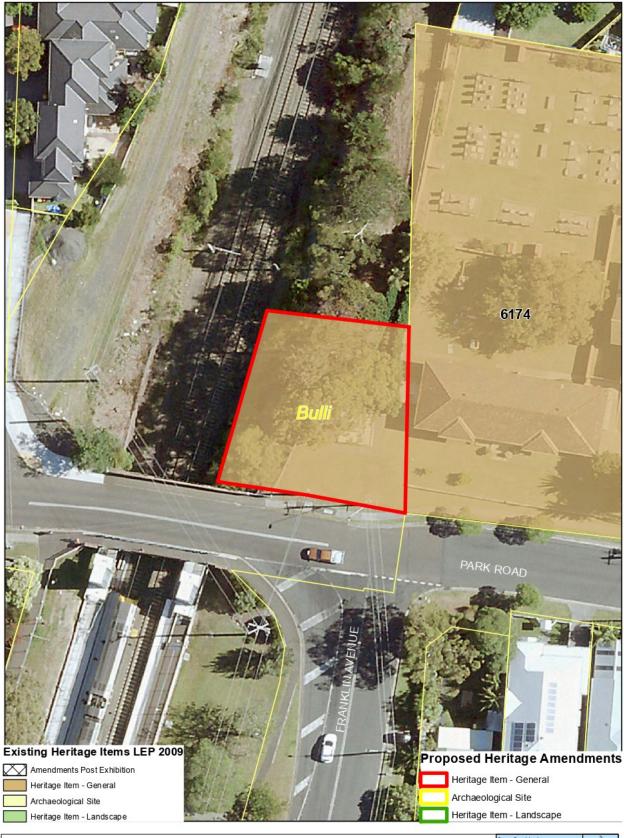

- Amending spelling errors in item names
- Amending errors in address details and listed suburbs
- Adding Lot and Deposited Plan (DP) numbers to capture the full extent of an items curtilage due to shifting property boundaries or incorrect descriptions from 2009
- Updating Lot and DP's to reflect changes in property descriptions such as subdivisions that have reduced the curtilage of an item since 2009
- Changing the level of significance of items from local to State to reflect the State listing of items under the NSW Heritage Act 1977
- Removal of seven items that have been demolished:
  - 1 Former Guest House 300-302 Princes Highway, Bulli (#6187)
  - 2 Stand of Norfolk Island Pines Lawrence Hargrave Drive, Clifton (#6136)

- 3 Site of former cottage 12 Robertson Street, Helensburgh (#6101)
- 4 House 1 Taronga Avenue, Mangerton (#6279)
- 5 Mural 189-191 Wentworth Street, Port Kembla (#6309)
- 6 Avenue of plantings Keerong Street, Russell Vale (#6203)
- 7 Norfolk Island Pines Mitchell Road, Woonona (#6516)
- Removing two items that are now covered by other heritage legislation
  - 1 Historical military museum including break water battery and concrete tank barriers (#6302) Listed under the State Environmental Planning Policy (Three Ports) 2013; and
  - 2 Marshall Mount Homestead and barn (#5914) Listed under the State Environmental Planning Policy (Major Projects) 2009 Calderwood.
- Re-listing two items that are mapped as heritage items in the Wollongong Local Environmental Plan 2009 Heritage Maps but do not appear on Schedule 5 due to administrative errors in 2009
  - 1 Hillside Farm, 295 Sheaffes Road, Dombarton (#61045); and
  - 2 Wollongong Trade School (TAFE) 38-46 Gladstone Avenue, Wollongong (#6467).
- Updating the Heritage Maps to reflect the above administrative changes and address historic inaccuracies in mapping.