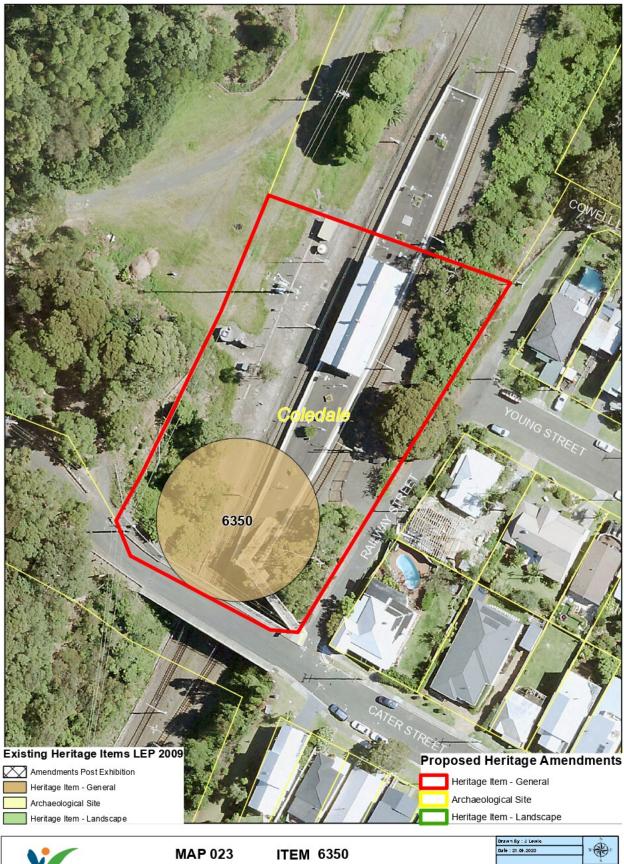

| 7.  | Coledale                                     | Coledale<br>Railway<br>Station                                                    | Coledale Railway<br>Street                                       | Rail reserve Part of Lot 1, DP<br>1188983     | Local                    | 6350 | 9       | Sydney Trains Submission. Update property description to note curtilage does not cover entire Lot                                                           | No                         |
|-----|----------------------------------------------|-----------------------------------------------------------------------------------|------------------------------------------------------------------|-----------------------------------------------|--------------------------|------|---------|-------------------------------------------------------------------------------------------------------------------------------------------------------------|----------------------------|
| 8.  | Dapto                                        | Dapto<br>Railway<br>Station                                                       | Station Street                                                   | Part of Lot 2, DP 856667                      | Local                    | 6435 | 9       | Sydney Trains Submission. Update property description to note curtilage does not cover entire Lot                                                           | No                         |
| 9.  | Farmboroug<br>h Heights<br>Kembla<br>Heights | Pit Pony<br>Stables, PK2<br>Mine<br>Precinct*                                     | West end of 353 Farmborough Road                                 | Lot 17, DP 255285                             | Local State<br>Nominated | 6320 | 11 & 12 | NPWS Submission: Differentiate<br>from Pit Pony Stables at Mt<br>Kembla                                                                                     | No                         |
| 10. | Farmboroug<br>h Heights<br>Kembla<br>Heights | 4 Cottages<br>and gardens<br>Cottages and<br>Edna Walling<br>Garden<br>Precinct*  | End-of-353<br>Farmborough<br>Road                                | Lot 17, DP 255285                             | Local State<br>Nominated | 6496 | 11 & 12 | NPWS Submission: Add asterisk<br>to denote archaeological site.<br>Update proposed mapping to<br>match State Heritage<br>Nomination.                        | Yes -<br>Amended<br>Map 46 |
| 11. | Helensburgh                                  | School<br>Residence                                                               | End of Fletcher<br>Street                                        | Part Lot 136, DP 752033                       | Local                    | 6111 | 21, 20  | Dept of Education Submission:<br>School Residence demolished.<br>Consolidate item with same<br>item name below                                              |                            |
| 12. | Helensburgh                                  | Helensburgh<br>Primary<br>School and<br>site of<br>former<br>School<br>Residence* | Lukin Street and<br>Fletcher Street                              | Part Pt Lot 136, DP 752033, Lot 761 DP 752033 | Local                    | 6111 | 21, 20  | Dept of Education Submission: Add property description and consolidate with above, amend to remove Part Lot. Add playground to listing (Lot 761 DP 752033). | Yes – Map<br>88            |
| 13. | Helensburgh                                  | Helensburgh<br>Railway<br>Station                                                 | Tunnel Road                                                      | Rail reserve Part of Lot 9, DP<br>1129965     | State                    | 6343 | 9       | Sydney Trains Submission: Update property description to note curtilage does not cover entire Lot                                                           | No                         |
| 14. | Huntley                                      | Glen Avon                                                                         | 456 Cleveland<br>Road                                            | Lot 18 DP 3083                                | Local                    | 5980 | 15      | Reduce curtilage to reflect outcome of site visit and remove modern outbuildings                                                                            | Yes -<br>Amended<br>Map 36 |
| 15. | Kembla<br>Grange                             | Newton Park<br>and Gardens                                                        | 451 Princes<br>Highway, (next to<br>Kembla Grange<br>racecourse) | Lot 12, DP <del>829115</del> 1238073          | Local                    | 5949 | 17      | Reduce proposed curtilage to capture House, historic plantings and areas of moderate – high archaeological potential (Biosis, 2016).                        | Yes –<br>Amended<br>Map 39 |