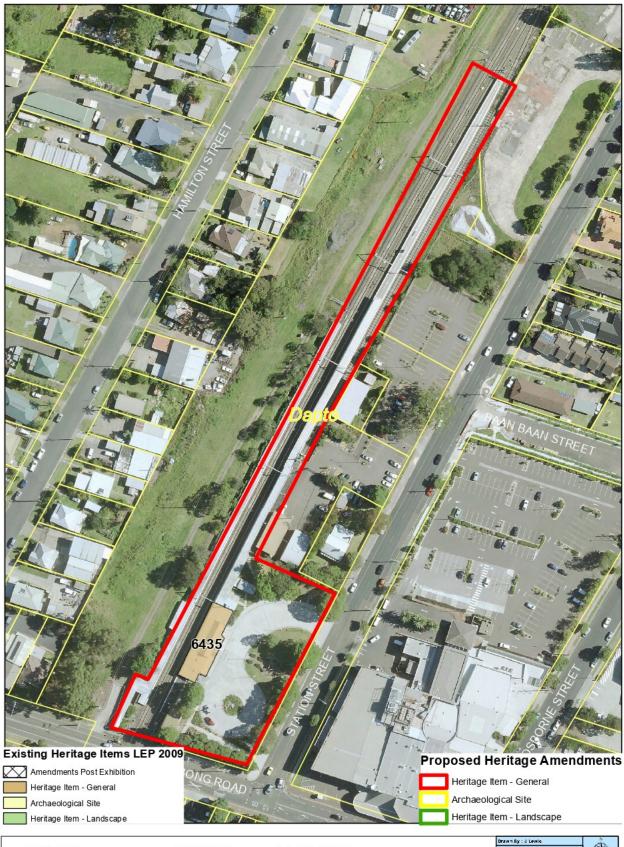

| 7.  | Coledale                                     | Coledale<br>Railway<br>Station                                                    | Coledale Railway<br>Street                                       | Rail reserve Part of Lot 1, DP<br>1188983     | Local                    | 6350 | 9       | Sydney Trains Submission. Update property description to note curtilage does not cover entire Lot                                                           | No                         |
|-----|----------------------------------------------|-----------------------------------------------------------------------------------|------------------------------------------------------------------|-----------------------------------------------|--------------------------|------|---------|-------------------------------------------------------------------------------------------------------------------------------------------------------------|----------------------------|
| 8.  | Dapto                                        | Dapto<br>Railway<br>Station                                                       | Station Street                                                   | Part of Lot 2, DP 856667                      | Local                    | 6435 | 9       | Sydney Trains Submission. Update property description to note curtilage does not cover entire Lot                                                           | No                         |
| 9.  | Farmboroug<br>h Heights<br>Kembla<br>Heights | Pit Pony<br>Stables, PK2<br>Mine<br>Precinct*                                     | West end of 353 Farmborough Road                                 | Lot 17, DP 255285                             | Local State<br>Nominated | 6320 | 11 & 12 | NPWS Submission: Differentiate<br>from Pit Pony Stables at Mt<br>Kembla                                                                                     | No                         |
| 10. | Farmboroug<br>h Heights<br>Kembla<br>Heights | 4 Cottages<br>and gardens<br>Cottages and<br>Edna Walling<br>Garden<br>Precinct*  | End-of-353<br>Farmborough<br>Road                                | Lot 17, DP 255285                             | Local State<br>Nominated | 6496 | 11 & 12 | NPWS Submission: Add asterisk<br>to denote archaeological site.<br>Update proposed mapping to<br>match State Heritage<br>Nomination.                        | Yes -<br>Amended<br>Map 46 |
| 11. | Helensburgh                                  | School<br>Residence                                                               | End of Fletcher<br>Street                                        | Part Lot 136, DP 752033                       | Local                    | 6111 | 21, 20  | Dept of Education Submission:<br>School Residence demolished.<br>Consolidate item with same<br>item name below                                              |                            |
| 12. | Helensburgh                                  | Helensburgh<br>Primary<br>School and<br>site of<br>former<br>School<br>Residence* | Lukin Street and<br>Fletcher Street                              | Part Pt Lot 136, DP 752033, Lot 761 DP 752033 | Local                    | 6111 | 21, 20  | Dept of Education Submission: Add property description and consolidate with above, amend to remove Part Lot. Add playground to listing (Lot 761 DP 752033). | Yes – Map<br>88            |
| 13. | Helensburgh                                  | Helensburgh<br>Railway<br>Station                                                 | Tunnel Road                                                      | Rail reserve Part of Lot 9, DP<br>1129965     | State                    | 6343 | 9       | Sydney Trains Submission: Update property description to note curtilage does not cover entire Lot                                                           | No                         |
| 14. | Huntley                                      | Glen Avon                                                                         | 456 Cleveland<br>Road                                            | Lot 18 DP 3083                                | Local                    | 5980 | 15      | Reduce curtilage to reflect outcome of site visit and remove modern outbuildings                                                                            | Yes -<br>Amended<br>Map 36 |
| 15. | Kembla<br>Grange                             | Newton Park<br>and Gardens                                                        | 451 Princes<br>Highway, (next to<br>Kembla Grange<br>racecourse) | Lot 12, DP <del>829115</del> 1238073          | Local                    | 5949 | 17      | Reduce proposed curtilage to capture House, historic plantings and areas of moderate – high archaeological potential (Biosis, 2016).                        | Yes –<br>Amended<br>Map 39 |