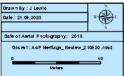

| 7.  | Coledale                                     | Coledale<br>Railway<br>Station                                                    | Coledale Railway<br>Street                                       | Rail reserve Part of Lot 1, DP<br>1188983     | Local                    | 6350 | 9       | Sydney Trains Submission. Update property description to note curtilage does not cover entire Lot                                                           | No                         |
|-----|----------------------------------------------|-----------------------------------------------------------------------------------|------------------------------------------------------------------|-----------------------------------------------|--------------------------|------|---------|-------------------------------------------------------------------------------------------------------------------------------------------------------------|----------------------------|
| 8.  | Dapto                                        | Dapto<br>Railway<br>Station                                                       | Station Street                                                   | Part of Lot 2, DP 856667                      | Local                    | 6435 | 9       | Sydney Trains Submission. Update property description to note curtilage does not cover entire Lot                                                           | No                         |
| 9.  | Farmboroug<br>h Heights<br>Kembla<br>Heights | Pit Pony<br>Stables, PK2<br>Mine<br>Precinct*                                     | West end of 353 Farmborough Road                                 | Lot 17, DP 255285                             | Local State<br>Nominated | 6320 | 11 & 12 | NPWS Submission: Differentiate<br>from Pit Pony Stables at Mt<br>Kembla                                                                                     | No                         |
| 10. | Farmboroug<br>h Heights<br>Kembla<br>Heights | 4 Cottages<br>and gardens<br>Cottages and<br>Edna Walling<br>Garden<br>Precinct*  | End-of-353<br>Farmborough<br>Road                                | Lot 17, DP 255285                             | Local State<br>Nominated | 6496 | 11 & 12 | NPWS Submission: Add asterisk<br>to denote archaeological site.<br>Update proposed mapping to<br>match State Heritage<br>Nomination.                        | Yes -<br>Amended<br>Map 46 |
| 11. | Helensburgh                                  | School<br>Residence                                                               | End of Fletcher<br>Street                                        | Part Lot 136, DP 752033                       | Local                    | 6111 | 21, 20  | Dept of Education Submission:<br>School Residence demolished.<br>Consolidate item with same<br>item name below                                              |                            |
| 12. | Helensburgh                                  | Helensburgh<br>Primary<br>School and<br>site of<br>former<br>School<br>Residence* | Lukin Street and<br>Fletcher Street                              | Part Pt Lot 136, DP 752033, Lot 761 DP 752033 | Local                    | 6111 | 21, 20  | Dept of Education Submission: Add property description and consolidate with above, amend to remove Part Lot. Add playground to listing (Lot 761 DP 752033). | Yes – Map<br>88            |
| 13. | Helensburgh                                  | Helensburgh<br>Railway<br>Station                                                 | Tunnel Road                                                      | Rail reserve Part of Lot 9, DP<br>1129965     | State                    | 6343 | 9       | Sydney Trains Submission: Update property description to note curtilage does not cover entire Lot                                                           | No                         |
| 14. | Huntley                                      | Glen Avon                                                                         | 456 Cleveland<br>Road                                            | Lot 18 DP 3083                                | Local                    | 5980 | 15      | Reduce curtilage to reflect outcome of site visit and remove modern outbuildings                                                                            | Yes -<br>Amended<br>Map 36 |
| 15. | Kembla<br>Grange                             | Newton Park<br>and Gardens                                                        | 451 Princes<br>Highway, (next to<br>Kembla Grange<br>racecourse) | Lot 12, DP <del>829115</del> 1238073          | Local                    | 5949 | 17      | Reduce proposed curtilage to capture House, historic plantings and areas of moderate – high archaeological potential (Biosis, 2016).                        | Yes –<br>Amended<br>Map 39 |