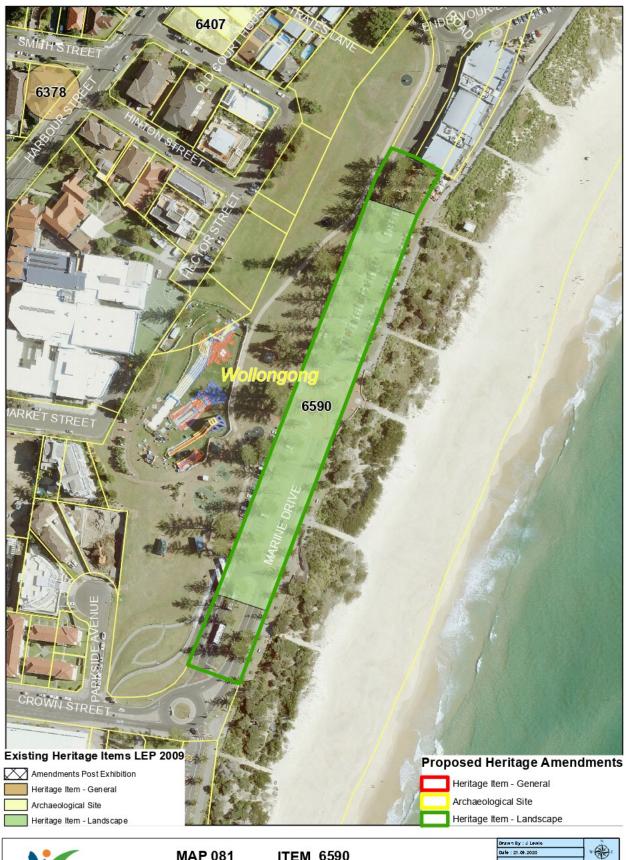

MAP 072 ITEM 5935
WOLLONGONG PUBLIC SCHOOL & HEADMASTERS RESIDENCE
53 SMITH STREET AND 67A CHURCH STREET, WOLLONGONG









MAP 073 ITEM 5934
SMITHS HILL FORT
CLIFF ROAD, NORTH WOLLONGONG









MAP 074 ITEM 6367
REMAINS OF MT KEIRA OSBORNE WALLSEND TRAMWAY BRIDGE
OSBORNE PARK, WOLLONGONG









MAP 075 ITEM 5932 ST FRANCIS XAVIER'S CATHEDRAL 24 CROWN STREET, WOLLONGONG









MAP 076 ITEM 6274
HOUSE (FORMER COACH HOUSE)
10A FLINDERS STREET, WOLLONGONG









MAP 077 ITEM 5908
OLD COURT HOUSE
OSBORNE PARK, NORTH WOLLONGONG









MAP 078 ITEM 6382
WOLLONGONG RAILWAY STATION
LOT 1 RAILWAY SQUARE, WOLLONGONG









MAP 079 ITEM 6514

ROW OF CALIFORNIA BUNGALOWS

10-16 ROBINSON STREET, WOLLONGONG









MAP 080 ITEM 6284

ROW OF HILLS FIGS

BURELLI STREET, WOLLONGONG









MAP 081 ITEM 6590
AVENUE OF NORFOLK ISLAND PINES
MARINE DRIVE, WOLLONGONG









MAP 082 ITEM 6471

MOUNT KEIRA SCOUT CAMP

MOUNT KEIRA ROAD, MOUNT KEIRA









MAP 083 ITEM 5955

GROUP OF FIG TREES

WOLLONGONG HOSPITAL 348-352 CROWN STREET









MAP 084 ITEM 6364
STONE STEPS
BELMORE BASIN, WOLLONGONG HARBOUR









MAP 085 ITEM 6378
MONUMENT
1 SMITH STREET, WOLLONGONG









MAP 086 ITEM 6288

SMALL LEAFED FIGS

94 KEMBLA STREET, WOLLONGONG









MAP 087 ITEM 61071

CORAL VALE KITCHEN (FORMER)

56 SMITHS LANE, WONGAWILLI









MAP 088 ITEM 61064
SITE OF FORMER BIDDULPH FARM\*
RIXONS PASS ROAD, WOONONA









MAP 089 ITEM 6437
YALLAH HOUSE
601 PRINCES HIGHWAY, YALLAH





# Attachment 1: Heritage Schedule Review Project

# Stage 1: Housekeeping Amendments to Wollongo