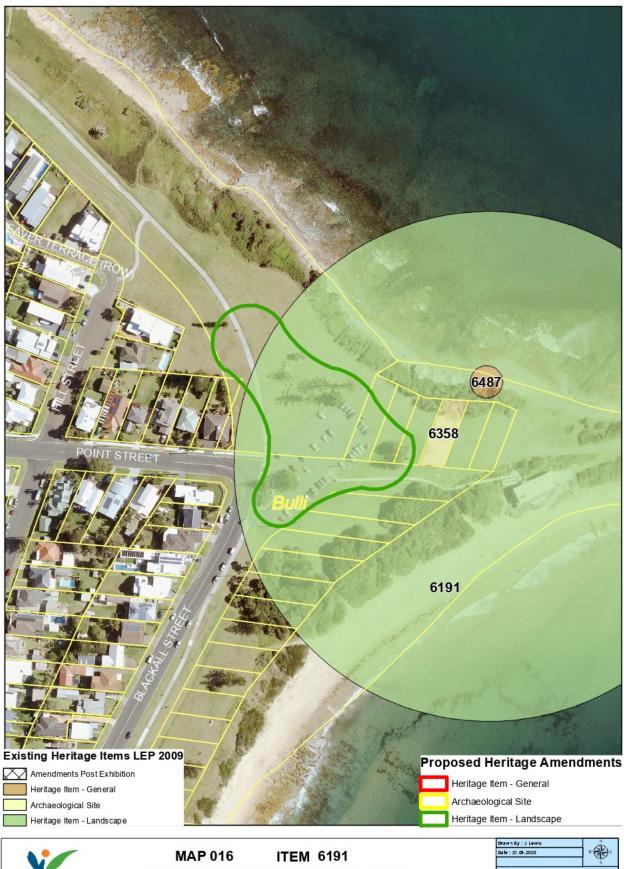

|    | Suburb    | Item Name                                                      | Address                                                       | Property Description                                                                                       | Significance | ltem<br>No | Submission<br>Number | Exhibition Comments                                                                                           | Additional<br>Mapping<br>Amendment |
|----|-----------|----------------------------------------------------------------|---------------------------------------------------------------|------------------------------------------------------------------------------------------------------------|--------------|------------|----------------------|---------------------------------------------------------------------------------------------------------------|------------------------------------|
| 1. | Austinmer | Austinmer<br>Railway<br>Station                                | End of Moore<br>Street Lot 1<br>Railway Lands                 | Rail reserve Part of Lot 1, DP 1149493                                                                     | State        | 6259       | 9                    | Sydney Trains Submission: Update property description to note curtilage does not cover entire Lot             | No                                 |
| 2. | Balgownie | Balgownie<br>Public School<br>and<br>residence                 | Balgownie Road<br>(Corner Chalmers<br>Street)                 | Part Lot 1, DP 709601                                                                                      | Local        | 6214       | 21                   | NSW Department Education:<br>Remove Part Lot                                                                  | No                                 |
| 3. | Bulli     | Former Bulli<br>Railway<br>Guesthouse                          | 1 Railway Street 8<br>Station Street                          | Lot A, DP 159222 Lot 4 DP<br>1234087                                                                       | Local        | 5987       | Council Staff        | Council identified - Mapping<br>Amendment to remove rear<br>lots that are part of<br>Woolworths development   | Yes – Map<br>87                    |
| 4. | Bulli     | Bulli Railway<br>Station                                       | Franklin Avenue<br>and Railway<br>Street Lot 100<br>Park Road | Rail reserve Part of Lot 100, DP 1141139                                                                   | Local. State | 6484       | 9                    | Sydney Trains Submission:<br>Update property description to<br>note curtilage does not cover<br>entire Lot    | No                                 |
| 5. | Coalcliff | Coalcliff<br>Tunnel No<br>8*                                   | Railway Tunnel,<br>Illawarra Line                             | Lot 32, DP 881726 Lot 1, DP<br>1188960 Railway Corridor                                                    | Local        | 6258       | 25                   | Item is located entirely within the Railway Corridor                                                          | No                                 |
| 6. | Coalcliff | Coalcliff Colliery Shaft Mine— including and Coke Works ovens* | 280 Lawrence<br>Hargrave Drive                                | Lot 58, DP 1097339; Lot 13, DP<br>1137408; Lot 1, DP 703488; Lot<br>11, DP 1132791 and Railway<br>Corridor | Local        | 6348       | 25                   | Add railway corridor that is also captured to property description. Amend listing name to include Coke Works. | No                                 |

| 7.  | Coledale                                     | Coledale<br>Railway<br>Station                                                    | Coledale Railway<br>Street                                       | Rail reserve Part of Lot 1, DP<br>1188983     | Local                    | 6350 | 9       | Sydney Trains Submission. Update property description to note curtilage does not cover entire Lot                                                           | No                         |
|-----|----------------------------------------------|-----------------------------------------------------------------------------------|------------------------------------------------------------------|-----------------------------------------------|--------------------------|------|---------|-------------------------------------------------------------------------------------------------------------------------------------------------------------|----------------------------|
| 8.  | Dapto                                        | Dapto<br>Railway<br>Station                                                       | Station Street                                                   | Part of Lot 2, DP 856667                      | Local                    | 6435 | 9       | Sydney Trains Submission. Update property description to note curtilage does not cover entire Lot                                                           | No                         |
| 9.  | Farmboroug<br>h Heights<br>Kembla<br>Heights | Pit Pony<br>Stables, PK2<br>Mine<br>Precinct*                                     | West end of 353 Farmborough Road                                 | Lot 17, DP 255285                             | Local State<br>Nominated | 6320 | 11 & 12 | NPWS Submission: Differentiate<br>from Pit Pony Stables at Mt<br>Kembla                                                                                     | No                         |
| 10. | Farmboroug<br>h Heights<br>Kembla<br>Heights | 4 Cottages<br>and gardens<br>Cottages and<br>Edna Walling<br>Garden<br>Precinct*  | End-of-353<br>Farmborough<br>Road                                | Lot 17, DP 255285                             | Local State<br>Nominated | 6496 | 11 & 12 | NPWS Submission: Add asterisk<br>to denote archaeological site.<br>Update proposed mapping to<br>match State Heritage<br>Nomination.                        | Yes -<br>Amended<br>Map 46 |
| 11. | Helensburgh                                  | School<br>Residence                                                               | End of Fletcher<br>Street                                        | Part Lot 136, DP 752033                       | Local                    | 6111 | 21, 20  | Dept of Education Submission:<br>School Residence demolished.<br>Consolidate item with same<br>item name below                                              |                            |
| 12. | Helensburgh                                  | Helensburgh<br>Primary<br>School and<br>site of<br>former<br>School<br>Residence* | Lukin Street and<br>Fletcher Street                              | Part Pt Lot 136, DP 752033, Lot 761 DP 752033 | Local                    | 6111 | 21, 20  | Dept of Education Submission: Add property description and consolidate with above, amend to remove Part Lot. Add playground to listing (Lot 761 DP 752033). | Yes – Map<br>88            |
| 13. | Helensburgh                                  | Helensburgh<br>Railway<br>Station                                                 | Tunnel Road                                                      | Rail reserve Part of Lot 9, DP<br>1129965     | State                    | 6343 | 9       | Sydney Trains Submission: Update property description to note curtilage does not cover entire Lot                                                           | No                         |
| 14. | Huntley                                      | Glen Avon                                                                         | 456 Cleveland<br>Road                                            | Lot 18 DP 3083                                | Local                    | 5980 | 15      | Reduce curtilage to reflect outcome of site visit and remove modern outbuildings                                                                            | Yes -<br>Amended<br>Map 36 |
| 15. | Kembla<br>Grange                             | Newton Park<br>and Gardens                                                        | 451 Princes<br>Highway, (next to<br>Kembla Grange<br>racecourse) | Lot 12, DP <del>829115</del> 1238073          | Local                    | 5949 | 17      | Reduce proposed curtilage to capture House, historic plantings and areas of moderate – high archaeological potential (Biosis, 2016).                        | Yes –<br>Amended<br>Map 39 |