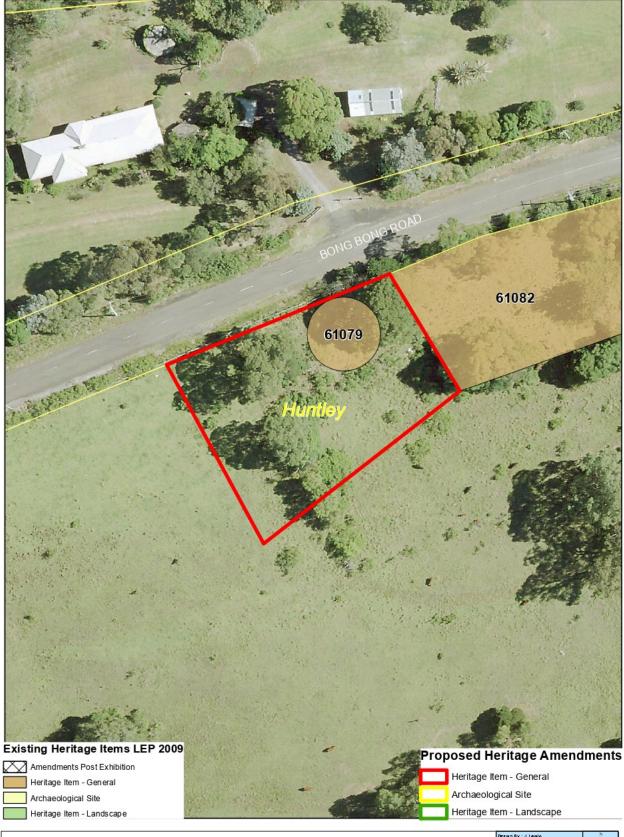

| 12. | NSW National Parks and Wildlife Service — Submission 2         | The submission noted that Mt Keira Road has been designated a street address by Council.  Submission raised mapping:  Mt Keira Scout Camp to match CMP curtilage; Raised that the Pit Pony Stables curtilage also covers Tennis Courts; Edna Walling Precinct is to be updated to reflect demolition of Cottage 1 and to remove cleared garden area to the east of Cottage 4. | Various                      | The Street address of Mt Keira Scout Camp has been updated to reflect the correct street number. It is noted the proposed curtilage matches the Conservation Management Plan.  The Pit Pony Stables Listing covers a broader archaeological site, that includes demolished pit pony stables and outbuildings that were extent prior to construction of tennis courts. Therefore no mapping change proposed.  An asterisk has been added to the Edna Walling Garden precinct listing name to indicate that there is an archaeological component. The mapping has been amended to match the State Heritage Nomination to manage potential impacts on the broader precinct.  Recommended Action: See Item 10 in Attachment 2 and Amended Map Number 46 in Attachment 3. |
|-----|----------------------------------------------------------------|-------------------------------------------------------------------------------------------------------------------------------------------------------------------------------------------------------------------------------------------------------------------------------------------------------------------------------------------------------------------------------|------------------------------|----------------------------------------------------------------------------------------------------------------------------------------------------------------------------------------------------------------------------------------------------------------------------------------------------------------------------------------------------------------------------------------------------------------------------------------------------------------------------------------------------------------------------------------------------------------------------------------------------------------------------------------------------------------------------------------------------------------------------------------------------------------------|
| 13. | Heritage<br>NSW                                                | Noted administrative changes proposed have neutral and positive heritage impacts and are generally supported.  Encourages the listing of new local heritage items on Schedule 5 of the Wollongong LEP.                                                                                                                                                                        | All                          | It is noted that new heritage items are being considered as part of Stage 2 of the Heritage Schedule Review Project.  No further action is recommended.                                                                                                                                                                                                                                                                                                                                                                                                                                                                                                                                                                                                              |
| 14. | Property<br>Owner<br>149-161<br>Crown<br>Street,<br>Wollongong | Object to updated proposed listing name as "Central Chambers", as the shop building has historically been listed separately to the Chambers building and been known as 83 Church Street.                                                                                                                                                                                      | Shop (#6232)                 | The building was proposed to be identified as "Central Chambers' in error, however the address in Council's records for the property is 149-161 Crown Street and Council is unable to list an incorrect address on the LEP.  Therefore the proposed amendment to the listing name is proposed to identify the building as 'Shop known as 83 Church Street", whilst maintaining the correct address in the listing.  Recommended Action: See Item 31 in Attachment 2                                                                                                                                                                                                                                                                                                  |
| 15. | Property<br>Owner<br>456<br>Cleveland<br>Road,                 | The submission proposes an alternative curtilage to the curtilage as recommended in the West Dapto Heritage Study (2004).                                                                                                                                                                                                                                                     | House "Glen<br>Avon" (#5980) | The current proposed curtilage is as adopted by Council in 2010 based recommendations of the HLA Heritage Study for West Dapto (2004). The owners proposed curtilage removes the site from Cleveland Road and does not appear to be based on a detailed Heritage Study.  A site visit was undertaken on 16 September 2020 and following this meeting Council's Heritage Staff recommend a slightly reduced curtilage                                                                                                                                                                                                                                                                                                                                                 |

|     | Huntley                                                          |                                                                                                                                                                                                                                                                                                          |                                          | which excludes a number of recent outbuildings.                                                                                                                                                                                                                                                                                                                                                                                                                                                                                                 |
|-----|------------------------------------------------------------------|----------------------------------------------------------------------------------------------------------------------------------------------------------------------------------------------------------------------------------------------------------------------------------------------------------|------------------------------------------|-------------------------------------------------------------------------------------------------------------------------------------------------------------------------------------------------------------------------------------------------------------------------------------------------------------------------------------------------------------------------------------------------------------------------------------------------------------------------------------------------------------------------------------------------|
|     |                                                                  |                                                                                                                                                                                                                                                                                                          |                                          | Recommended Action: See Item 14 in Attachment 2 and amended Map no. 36 within Attachment 3.                                                                                                                                                                                                                                                                                                                                                                                                                                                     |
| 16. | Property<br>Owner<br>Lot 1<br>Military<br>Road, Port<br>Kembla   | The submission supports proposed change to listing name to reflect demolition of school buildings following a fire.  Notes that draft Planning Proposal is being considered for the site, which has now been lodged for Council's consideration. The PP proposes an amendment to the Heritage Curtilage. | Port Kembla<br>Primary School<br>(#6304) | Any proposed change to the heritage curtilage will be considered separately by Council as part of the Planning Proposal process for the site.  No further action required.                                                                                                                                                                                                                                                                                                                                                                      |
| 17. | Property<br>Owner<br>451 Princes<br>Highway,<br>Kembla<br>Grange | Submission proposed a reduced to proposed curtilage for the site.                                                                                                                                                                                                                                        | Newton Park and<br>Gardens (#5949)       | The proposed heritage map has been reduced to capture dwelling, outbuildings, historic plantings and the area mapped as high and moderate archaeological potential as defined in the Biosis Historic Heritage Study (2016).  It is noted a Conservation Management Plan is required to be prepared for the site as a condition of DA-2016/995. Any further changes to the proposed curtilage would only be considered if recommended by this document.  Recommended Action: See Item 15 in Attachment 2 and amended map 39 within Attachment 3. |
| 18. | Property<br>Owner<br>Lot 1 Darcy<br>Road, Port<br>Kembla         | The submission raised that Lot 1 & 2 DP 706046 are included in proposed property Description amendments however mapping does not capture the parcels. Requested that site is removed from Property Description.                                                                                          | Hill 60 Reserve<br>(#61043)              | The curtilage map for the Hill 60 has been amended to also capture the Lot 1 & 2 and DP 706046 as per the Property Description.  It is noted the property is currently listed within the State Heritage Curtilage Boundary and the update in the mapping is consistent with the State Heritage Boundary.  Recommended Action: See Item 24 in Attachment 2 and amended map 52 within Attachment 3.                                                                                                                                               |
| 19. | Property<br>Owner<br>301                                         | Advised that items captured within the curtilage are in poor condition and more recent outbuildings.                                                                                                                                                                                                     | Avondale<br>Homestead<br>(#5916)         | The current proposed curtilage is as adopted by Council in 2010 based recommendations of the HLA Heritage Study for West Dapto (2004). The curtilage is considered to accurately capture the setting of the item and no                                                                                                                                                                                                                                                                                                                         |