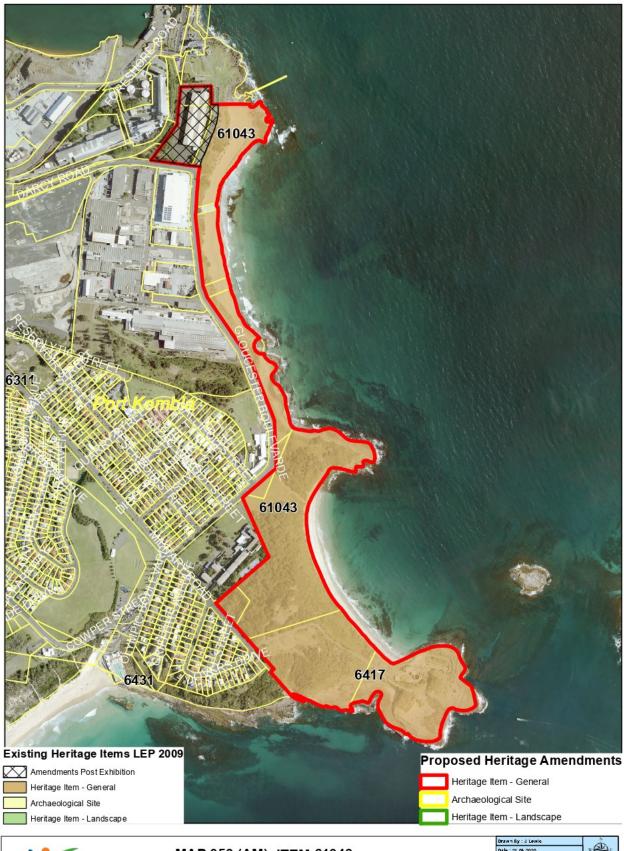

- 3 Site of former cottage 12 Robertson Street, Helensburgh (#6101)
- 4 House 1 Taronga Avenue, Mangerton (#6279)
- 5 Mural 189-191 Wentworth Street, Port Kembla (#6309)
- 6 Avenue of plantings Keerong Street, Russell Vale (#6203)
- 7 Norfolk Island Pines Mitchell Road, Woonona (#6516)
- Removing two items that are now covered by other heritage legislation
  - 1 Historical military museum including break water battery and concrete tank barriers (#6302) Listed under the State Environmental Planning Policy (Three Ports) 2013; and
  - 2 Marshall Mount Homestead and barn (#5914) Listed under the State Environmental Planning Policy (Major Projects) 2009 Calderwood.
- Re-listing two items that are mapped as heritage items in the Wollongong Local Environmental Plan 2009 Heritage Maps but do not appear on Schedule 5 due to administrative errors in 2009
  - 1 Hillside Farm, 295 Sheaffes Road, Dombarton (#61045); and
  - 2 Wollongong Trade School (TAFE) 38-46 Gladstone Avenue, Wollongong (#6467).
- Updating the Heritage Maps to reflect the above administrative changes and address historic inaccuracies in mapping.