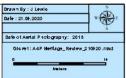

- Amending spelling errors in item names
- Amending errors in address details and listed suburbs
- Adding Lot and Deposited Plan (DP) numbers to capture the full extent of an items curtilage due to shifting property boundaries or incorrect descriptions from 2009
- Updating Lot and DP's to reflect changes in property descriptions such as subdivisions that have reduced the curtilage of an item since 2009
- Changing the level of significance of items from local to State to reflect the State listing of items under the NSW Heritage Act 1977
- Removal of seven items that have been demolished:
  - 1 Former Guest House 300-302 Princes Highway, Bulli (#6187)
  - 2 Stand of Norfolk Island Pines Lawrence Hargrave Drive, Clifton (#6136)

- 3 Site of former cottage 12 Robertson Street, Helensburgh (#6101)
- 4 House 1 Taronga Avenue, Mangerton (#6279)
- 5 Mural 189-191 Wentworth Street, Port Kembla (#6309)
- 6 Avenue of plantings Keerong Street, Russell Vale (#6203)
- 7 Norfolk Island Pines Mitchell Road, Woonona (#6516)
- Removing two items that are now covered by other heritage legislation
  - 1 Historical military museum including break water battery and concrete tank barriers (#6302) Listed under the State Environmental Planning Policy (Three Ports) 2013; and
  - 2 Marshall Mount Homestead and barn (#5914) Listed under the State Environmental Planning Policy (Major Projects) 2009 Calderwood.
- Re-listing two items that are mapped as heritage items in the Wollongong Local Environmental Plan 2009 Heritage Maps but do not appear on Schedule 5 due to administrative errors in 2009
  - 1 Hillside Farm, 295 Sheaffes Road, Dombarton (#61045); and
  - 2 Wollongong Trade School (TAFE) 38-46 Gladstone Avenue, Wollongong (#6467).
- Updating the Heritage Maps to reflect the above administrative changes and address historic inaccuracies in mapping.