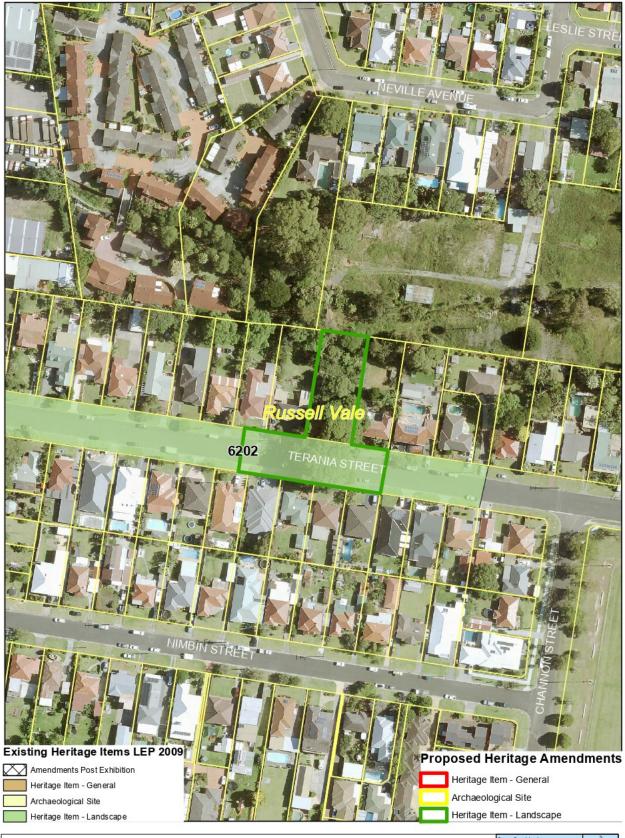

- 3 Site of former cottage 12 Robertson Street, Helensburgh (#6101)
- 4 House 1 Taronga Avenue, Mangerton (#6279)
- 5 Mural 189-191 Wentworth Street, Port Kembla (#6309)
- 6 Avenue of plantings Keerong Street, Russell Vale (#6203)
- 7 Norfolk Island Pines Mitchell Road, Woonona (#6516)
- Removing two items that are now covered by other heritage legislation
  - 1 Historical military museum including break water battery and concrete tank barriers (#6302) Listed under the State Environmental Planning Policy (Three Ports) 2013; and
  - 2 Marshall Mount Homestead and barn (#5914) Listed under the State Environmental Planning Policy (Major Projects) 2009 Calderwood.
- Re-listing two items that are mapped as heritage items in the Wollongong Local Environmental Plan 2009 Heritage Maps but do not appear on Schedule 5 due to administrative errors in 2009
  - 1 Hillside Farm, 295 Sheaffes Road, Dombarton (#61045); and
  - 2 Wollongong Trade School (TAFE) 38-46 Gladstone Avenue, Wollongong (#6467).
- Updating the Heritage Maps to reflect the above administrative changes and address historic inaccuracies in mapping.