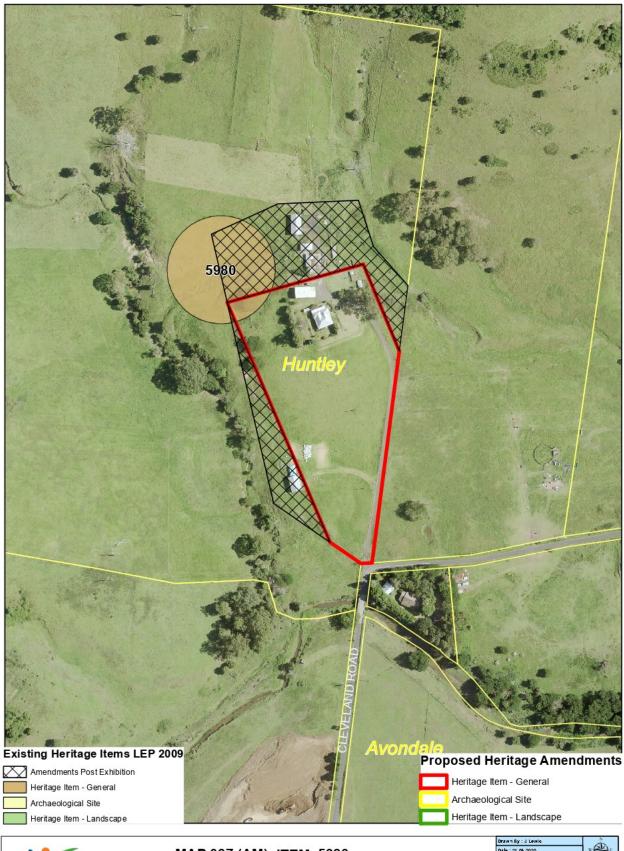

| 12. | NSW National Parks and Wildlife Service — Submission 2         | The submission noted that Mt Keira Road has been designated a street address by Council.  Submission raised mapping:  Mt Keira Scout Camp to match CMP curtilage; Raised that the Pit Pony Stables curtilage also covers Tennis Courts; Edna Walling Precinct is to be updated to reflect demolition of Cottage 1 and to remove cleared garden area to the east of Cottage 4. | Various                      | The Street address of Mt Keira Scout Camp has been updated to reflect the correct street number. It is noted the proposed curtilage matches the Conservation Management Plan.  The Pit Pony Stables Listing covers a broader archaeological site, that includes demolished pit pony stables and outbuildings that were extent prior to construction of tennis courts. Therefore no mapping change proposed.  An asterisk has been added to the Edna Walling Garden precinct listing name to indicate that there is an archaeological component. The mapping has been amended to match the State Heritage Nomination to manage potential impacts on the broader precinct.  Recommended Action: See Item 10 in Attachment 2 and Amended Map Number 46 in Attachment 3. |
|-----|----------------------------------------------------------------|-------------------------------------------------------------------------------------------------------------------------------------------------------------------------------------------------------------------------------------------------------------------------------------------------------------------------------------------------------------------------------|------------------------------|----------------------------------------------------------------------------------------------------------------------------------------------------------------------------------------------------------------------------------------------------------------------------------------------------------------------------------------------------------------------------------------------------------------------------------------------------------------------------------------------------------------------------------------------------------------------------------------------------------------------------------------------------------------------------------------------------------------------------------------------------------------------|
| 13. | Heritage<br>NSW                                                | Noted administrative changes proposed have neutral and positive heritage impacts and are generally supported.  Encourages the listing of new local heritage items on Schedule 5 of the Wollongong LEP.                                                                                                                                                                        | All                          | It is noted that new heritage items are being considered as part of Stage 2 of the Heritage Schedule Review Project.  No further action is recommended.                                                                                                                                                                                                                                                                                                                                                                                                                                                                                                                                                                                                              |
| 14. | Property<br>Owner<br>149-161<br>Crown<br>Street,<br>Wollongong | Object to updated proposed listing name as "Central Chambers", as the shop building has historically been listed separately to the Chambers building and been known as 83 Church Street.                                                                                                                                                                                      | Shop (#6232)                 | The building was proposed to be identified as "Central Chambers' in error, however the address in Council's records for the property is 149-161 Crown Street and Council is unable to list an incorrect address on the LEP.  Therefore the proposed amendment to the listing name is proposed to identify the building as 'Shop known as 83 Church Street", whilst maintaining the correct address in the listing.  Recommended Action: See Item 31 in Attachment 2                                                                                                                                                                                                                                                                                                  |
| 15. | Property<br>Owner<br>456<br>Cleveland<br>Road,                 | The submission proposes an alternative curtilage to the curtilage as recommended in the West Dapto Heritage Study (2004).                                                                                                                                                                                                                                                     | House "Glen<br>Avon" (#5980) | The current proposed curtilage is as adopted by Council in 2010 based recommendations of the HLA Heritage Study for West Dapto (2004). The owners proposed curtilage removes the site from Cleveland Road and does not appear to be based on a detailed Heritage Study.  A site visit was undertaken on 16 September 2020 and following this meeting Council's Heritage Staff recommend a slightly reduced curtilage                                                                                                                                                                                                                                                                                                                                                 |

|     | Huntley                                                          |                                                                                                                                                                                                                                                                                                          |                                          | which excludes a number of recent outbuildings.                                                                                                                                                                                                                                                                                                                                                                                                                                                                                                 |
|-----|------------------------------------------------------------------|----------------------------------------------------------------------------------------------------------------------------------------------------------------------------------------------------------------------------------------------------------------------------------------------------------|------------------------------------------|-------------------------------------------------------------------------------------------------------------------------------------------------------------------------------------------------------------------------------------------------------------------------------------------------------------------------------------------------------------------------------------------------------------------------------------------------------------------------------------------------------------------------------------------------|
|     |                                                                  |                                                                                                                                                                                                                                                                                                          |                                          | Recommended Action: See Item 14 in Attachment 2 and amended Map no. 36 within Attachment 3.                                                                                                                                                                                                                                                                                                                                                                                                                                                     |
| 16. | Property<br>Owner<br>Lot 1<br>Military<br>Road, Port<br>Kembla   | The submission supports proposed change to listing name to reflect demolition of school buildings following a fire.  Notes that draft Planning Proposal is being considered for the site, which has now been lodged for Council's consideration. The PP proposes an amendment to the Heritage Curtilage. | Port Kembla<br>Primary School<br>(#6304) | Any proposed change to the heritage curtilage will be considered separately by Council as part of the Planning Proposal process for the site.  No further action required.                                                                                                                                                                                                                                                                                                                                                                      |
| 17. | Property<br>Owner<br>451 Princes<br>Highway,<br>Kembla<br>Grange | Submission proposed a reduced to proposed curtilage for the site.                                                                                                                                                                                                                                        | Newton Park and<br>Gardens (#5949)       | The proposed heritage map has been reduced to capture dwelling, outbuildings, historic plantings and the area mapped as high and moderate archaeological potential as defined in the Biosis Historic Heritage Study (2016).  It is noted a Conservation Management Plan is required to be prepared for the site as a condition of DA-2016/995. Any further changes to the proposed curtilage would only be considered if recommended by this document.  Recommended Action: See Item 15 in Attachment 2 and amended map 39 within Attachment 3. |
| 18. | Property<br>Owner<br>Lot 1 Darcy<br>Road, Port<br>Kembla         | The submission raised that Lot 1 & 2 DP 706046 are included in proposed property Description amendments however mapping does not capture the parcels. Requested that site is removed from Property Description.                                                                                          | Hill 60 Reserve<br>(#61043)              | The curtilage map for the Hill 60 has been amended to also capture the Lot 1 & 2 and DP 706046 as per the Property Description.  It is noted the property is currently listed within the State Heritage Curtilage Boundary and the update in the mapping is consistent with the State Heritage Boundary.  Recommended Action: See Item 24 in Attachment 2 and amended map 52 within Attachment 3.                                                                                                                                               |
| 19. | Property<br>Owner<br>301                                         | Advised that items captured within the curtilage are in poor condition and more recent outbuildings.                                                                                                                                                                                                     | Avondale<br>Homestead<br>(#5916)         | The current proposed curtilage is as adopted by Council in 2010 based recommendations of the HLA Heritage Study for West Dapto (2004). The curtilage is considered to accurately capture the setting of the item and no                                                                                                                                                                                                                                                                                                                         |