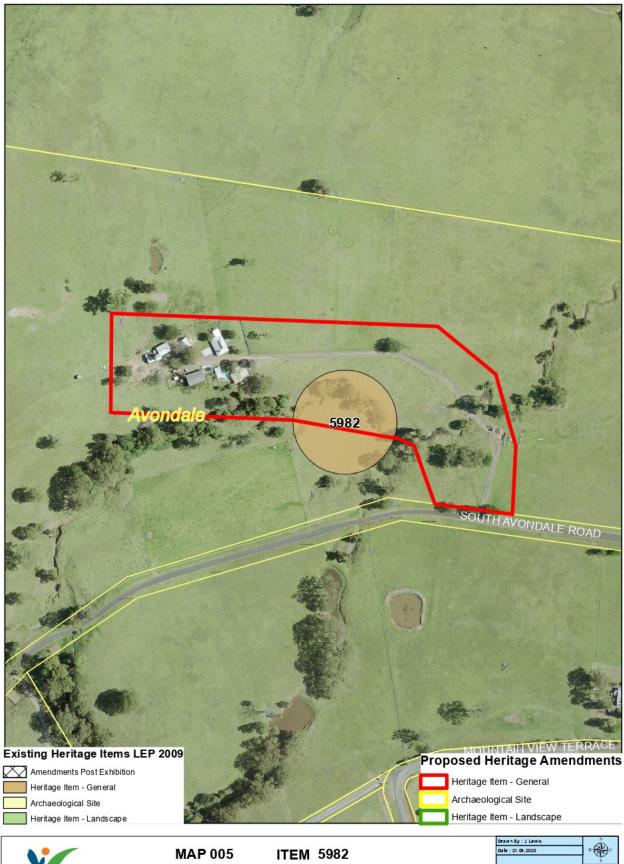

|     | Huntley                                                          |                                                                                                                                                                                                                                                                                                          |                                          | which excludes a number of recent outbuildings.                                                                                                                                                                                                                                                                                                                                                                                                                                                                                                 |
|-----|------------------------------------------------------------------|----------------------------------------------------------------------------------------------------------------------------------------------------------------------------------------------------------------------------------------------------------------------------------------------------------|------------------------------------------|-------------------------------------------------------------------------------------------------------------------------------------------------------------------------------------------------------------------------------------------------------------------------------------------------------------------------------------------------------------------------------------------------------------------------------------------------------------------------------------------------------------------------------------------------|
|     |                                                                  |                                                                                                                                                                                                                                                                                                          |                                          | Recommended Action: See Item 14 in Attachment 2 and amended Map no. 36 within Attachment 3.                                                                                                                                                                                                                                                                                                                                                                                                                                                     |
| 16. | Property<br>Owner<br>Lot 1<br>Military<br>Road, Port<br>Kembla   | The submission supports proposed change to listing name to reflect demolition of school buildings following a fire.  Notes that draft Planning Proposal is being considered for the site, which has now been lodged for Council's consideration. The PP proposes an amendment to the Heritage Curtilage. | Port Kembla<br>Primary School<br>(#6304) | Any proposed change to the heritage curtilage will be considered separately by Council as part of the Planning Proposal process for the site.  No further action required.                                                                                                                                                                                                                                                                                                                                                                      |
| 17. | Property<br>Owner<br>451 Princes<br>Highway,<br>Kembla<br>Grange | Submission proposed a reduced to proposed curtilage for the site.                                                                                                                                                                                                                                        | Newton Park and<br>Gardens (#5949)       | The proposed heritage map has been reduced to capture dwelling, outbuildings, historic plantings and the area mapped as high and moderate archaeological potential as defined in the Biosis Historic Heritage Study (2016).  It is noted a Conservation Management Plan is required to be prepared for the site as a condition of DA-2016/995. Any further changes to the proposed curtilage would only be considered if recommended by this document.  Recommended Action: See Item 15 in Attachment 2 and amended map 39 within Attachment 3. |
| 18. | Property<br>Owner<br>Lot 1 Darcy<br>Road, Port<br>Kembla         | The submission raised that Lot 1 & 2 DP 706046 are included in proposed property Description amendments however mapping does not capture the parcels. Requested that site is removed from Property Description.                                                                                          | Hill 60 Reserve<br>(#61043)              | The curtilage map for the Hill 60 has been amended to also capture the Lot 1 & 2 and DP 706046 as per the Property Description.  It is noted the property is currently listed within the State Heritage Curtilage Boundary and the update in the mapping is consistent with the State Heritage Boundary.  Recommended Action: See Item 24 in Attachment 2 and amended map 52 within Attachment 3.                                                                                                                                               |
| 19. | Property<br>Owner<br>301                                         | Advised that items captured within the curtilage are in poor condition and more recent outbuildings.                                                                                                                                                                                                     | Avondale<br>Homestead<br>(#5916)         | The current proposed curtilage is as adopted by Council in 2010 based recommendations of the HLA Heritage Study for West Dapto (2004). The curtilage is considered to accurately capture the setting of the item and no                                                                                                                                                                                                                                                                                                                         |

|     | Avondale<br>Road,<br>Avondale        |                                                                                                                                                                                                                                                                                                                                                                                                                                                                |                                  | change is proposed.  A site visit was undertaken on 1 September 2020. Although structures are in poor condition and a future application for their removal will be considered by Council. Advice has been provided on the approval mechanism to remove the 1970's outbuilding.  No further action recommended.                                                                                                                                                                                                                                                                                                                                              |
|-----|--------------------------------------|----------------------------------------------------------------------------------------------------------------------------------------------------------------------------------------------------------------------------------------------------------------------------------------------------------------------------------------------------------------------------------------------------------------------------------------------------------------|----------------------------------|-------------------------------------------------------------------------------------------------------------------------------------------------------------------------------------------------------------------------------------------------------------------------------------------------------------------------------------------------------------------------------------------------------------------------------------------------------------------------------------------------------------------------------------------------------------------------------------------------------------------------------------------------------------|
| 20. | Helensburgh<br>Historical<br>Society | The submission advised inconsistencies in State Heritage Database listings for various items in Helensburgh.  The submission raised that the Helensburgh School Residence Site has been demolished.  The submission nominated Former Mine Surgery Building as a local heritage item.                                                                                                                                                                           | Various -<br>Helensburgh         | Council Staff will update the State Heritage Inventory Forms with information provided and photographs with the relevant copyright.  The Helensburgh Residence Site has been updated to reflect demolition and consolidated with Helensburgh Public School Listing.  It is noted the former Mine Surgery Building is under Council management and is being considered for listing as a local heritage item as part of Stage 2 of the Heritage Schedule Review.  Recommended Action: See Items 11-12 in Attachment 2.  Recommended Action: Consider the Mine Surgery Building for local heritage listing as part of Stage 2 of the Heritage Schedule Review. |
| 21. | NSW<br>Department<br>of Education    | The submission noted inconsistencies in listing names of Department of Education owned school sites, suggested changing various sites to "XX Public School" for consistency.  Raised the demolition of Helensburgh School Residence Site.  Recommended that Helensburgh Public School listing is expanded to include Lot 761 DP 752033.  Raised inconsistencies with the property description for Wollongong Public School with the proposed mapping amendment | Various – Public<br>School Sites | Listing names of various Public Schools have been updated for consistency.  The Helensburgh Residence Site has been updated to reflect its demolition and consolidated with Helensburgh Public School Listing. Mapping has been expanded as per recommendation.  Wollongong Public School Site property description has been updated to reflect proposed mapping change.  Recommended Action: See Items 2, 11-12, 18, 21, 25, 30 and 34 in Attachment 2 and Map 88 within Attachment 3.                                                                                                                                                                     |
| 22. | Property                             | Advised that additional Lot and DP in their ownership is also associated with                                                                                                                                                                                                                                                                                                                                                                                  | Massandra and<br>Ballinderry     | Update property description to include additional Lot and DP to the east of the dwelling and update heritage mapping to capture Lot 1 DP 656988 as                                                                                                                                                                                                                                                                                                                                                                                                                                                                                                          |