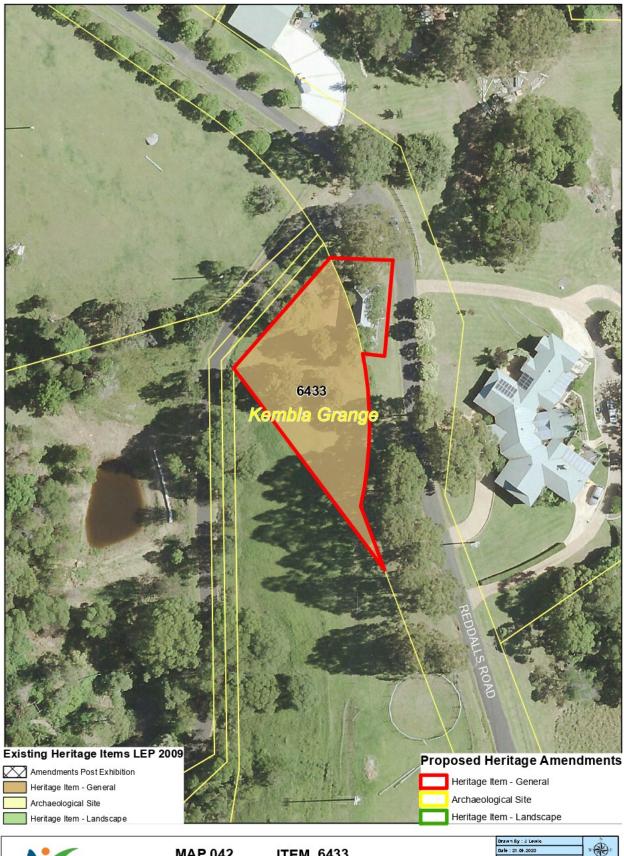

| 7.  | Coledale                                     | Coledale<br>Railway<br>Station                                                    | Coledale Railway<br>Street                                       | Rail reserve Part of Lot 1, DP<br>1188983     | Local                    | 6350 | 9       | Sydney Trains Submission. Update property description to note curtilage does not cover entire Lot                                                           | No                         |
|-----|----------------------------------------------|-----------------------------------------------------------------------------------|------------------------------------------------------------------|-----------------------------------------------|--------------------------|------|---------|-------------------------------------------------------------------------------------------------------------------------------------------------------------|----------------------------|
| 8.  | Dapto                                        | Dapto<br>Railway<br>Station                                                       | Station Street                                                   | Part of Lot 2, DP 856667                      | Local                    | 6435 | 9       | Sydney Trains Submission. Update property description to note curtilage does not cover entire Lot                                                           | No                         |
| 9.  | Farmboroug<br>h Heights<br>Kembla<br>Heights | Pit Pony<br>Stables, PK2<br>Mine<br>Precinct*                                     | West end of 353 Farmborough Road                                 | Lot 17, DP 255285                             | Local State<br>Nominated | 6320 | 11 & 12 | NPWS Submission: Differentiate<br>from Pit Pony Stables at Mt<br>Kembla                                                                                     | No                         |
| 10. | Farmboroug<br>h Heights<br>Kembla<br>Heights | 4 Cottages<br>and gardens<br>Cottages and<br>Edna Walling<br>Garden<br>Precinct*  | End-of-353<br>Farmborough<br>Road                                | Lot 17, DP 255285                             | Local State<br>Nominated | 6496 | 11 & 12 | NPWS Submission: Add asterisk<br>to denote archaeological site.<br>Update proposed mapping to<br>match State Heritage<br>Nomination.                        | Yes -<br>Amended<br>Map 46 |
| 11. | Helensburgh                                  | School<br>Residence                                                               | End of Fletcher<br>Street                                        | Part Lot 136, DP 752033                       | Local                    | 6111 | 21, 20  | Dept of Education Submission:<br>School Residence demolished.<br>Consolidate item with same<br>item name below                                              |                            |
| 12. | Helensburgh                                  | Helensburgh<br>Primary<br>School and<br>site of<br>former<br>School<br>Residence* | Lukin Street and<br>Fletcher Street                              | Part Pt Lot 136, DP 752033, Lot 761 DP 752033 | Local                    | 6111 | 21, 20  | Dept of Education Submission: Add property description and consolidate with above, amend to remove Part Lot. Add playground to listing (Lot 761 DP 752033). | Yes – Map<br>88            |
| 13. | Helensburgh                                  | Helensburgh<br>Railway<br>Station                                                 | Tunnel Road                                                      | Rail reserve Part of Lot 9, DP<br>1129965     | State                    | 6343 | 9       | Sydney Trains Submission: Update property description to note curtilage does not cover entire Lot                                                           | No                         |
| 14. | Huntley                                      | Glen Avon                                                                         | 456 Cleveland<br>Road                                            | Lot 18 DP 3083                                | Local                    | 5980 | 15      | Reduce curtilage to reflect outcome of site visit and remove modern outbuildings                                                                            | Yes -<br>Amended<br>Map 36 |
| 15. | Kembla<br>Grange                             | Newton Park<br>and Gardens                                                        | 451 Princes<br>Highway, (next to<br>Kembla Grange<br>racecourse) | Lot 12, DP <del>829115</del> 1238073          | Local                    | 5949 | 17      | Reduce proposed curtilage to capture House, historic plantings and areas of moderate – high archaeological potential (Biosis, 2016).                        | Yes –<br>Amended<br>Map 39 |