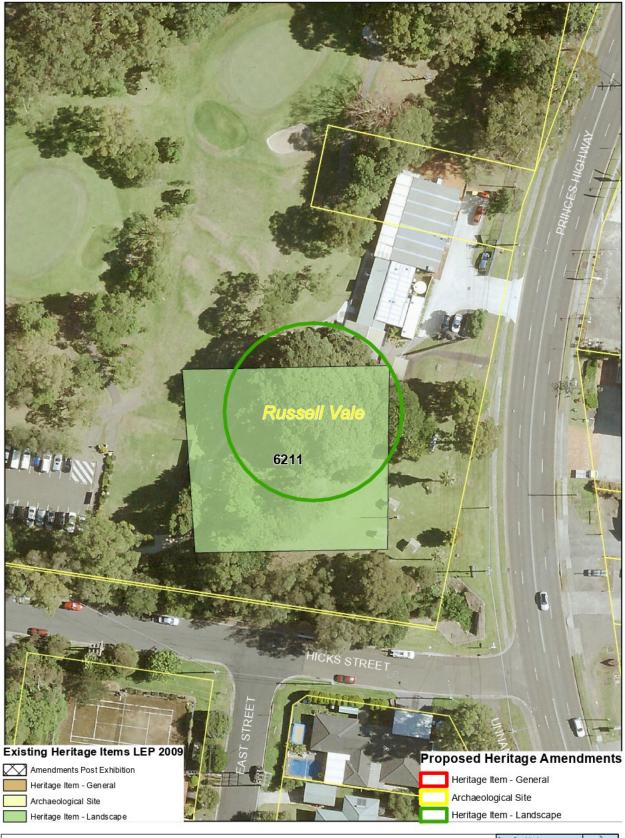

- 3 Site of former cottage 12 Robertson Street, Helensburgh (#6101)
- 4 House 1 Taronga Avenue, Mangerton (#6279)
- 5 Mural 189-191 Wentworth Street, Port Kembla (#6309)
- 6 Avenue of plantings Keerong Street, Russell Vale (#6203)
- 7 Norfolk Island Pines Mitchell Road, Woonona (#6516)
- Removing two items that are now covered by other heritage legislation
  - 1 Historical military museum including break water battery and concrete tank barriers (#6302) Listed under the State Environmental Planning Policy (Three Ports) 2013; and
  - 2 Marshall Mount Homestead and barn (#5914) Listed under the State Environmental Planning Policy (Major Projects) 2009 Calderwood.
- Re-listing two items that are mapped as heritage items in the Wollongong Local Environmental Plan 2009 Heritage Maps but do not appear on Schedule 5 due to administrative errors in 2009
  - 1 Hillside Farm, 295 Sheaffes Road, Dombarton (#61045); and
  - 2 Wollongong Trade School (TAFE) 38-46 Gladstone Avenue, Wollongong (#6467).
- Updating the Heritage Maps to reflect the above administrative changes and address historic inaccuracies in mapping.