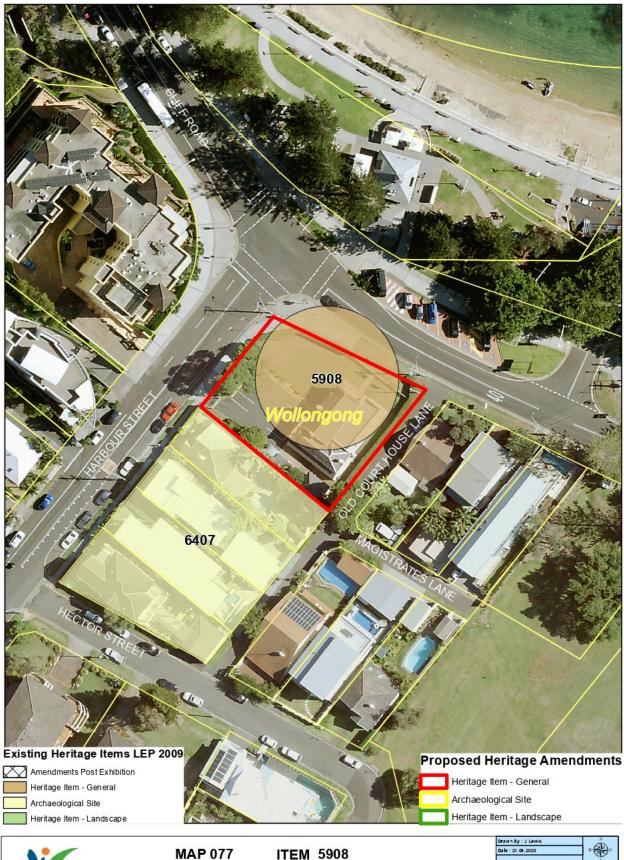

|    | Suburb    | Item Name                                                      | Address                                                       | Property Description                                                                                       | Significance | ltem<br>No | Submission<br>Number | Exhibition Comments                                                                                           | Additional<br>Mapping<br>Amendment |
|----|-----------|----------------------------------------------------------------|---------------------------------------------------------------|------------------------------------------------------------------------------------------------------------|--------------|------------|----------------------|---------------------------------------------------------------------------------------------------------------|------------------------------------|
| 1. | Austinmer | Austinmer<br>Railway<br>Station                                | End of Moore<br>Street Lot 1<br>Railway Lands                 | Rail reserve Part of Lot 1, DP 1149493                                                                     | State        | 6259       | 9                    | Sydney Trains Submission: Update property description to note curtilage does not cover entire Lot             | No                                 |
| 2. | Balgownie | Balgownie<br>Public School<br>and<br>residence                 | Balgownie Road<br>(Corner Chalmers<br>Street)                 | Part Lot 1, DP 709601                                                                                      | Local        | 6214       | 21                   | NSW Department Education:<br>Remove Part Lot                                                                  | No                                 |
| 3. | Bulli     | Former Bulli<br>Railway<br>Guesthouse                          | 1 Railway Street 8<br>Station Street                          | Lot A, DP 159222 Lot 4 DP<br>1234087                                                                       | Local        | 5987       | Council Staff        | Council identified - Mapping<br>Amendment to remove rear<br>lots that are part of<br>Woolworths development   | Yes – Map<br>87                    |
| 4. | Bulli     | Bulli Railway<br>Station                                       | Franklin Avenue<br>and Railway<br>Street Lot 100<br>Park Road | Rail reserve Part of Lot 100, DP 1141139                                                                   | Local. State | 6484       | 9                    | Sydney Trains Submission:<br>Update property description to<br>note curtilage does not cover<br>entire Lot    | No                                 |
| 5. | Coalcliff | Coalcliff<br>Tunnel No<br>8*                                   | Railway Tunnel,<br>Illawarra Line                             | Lot 32, DP 881726 Lot 1, DP<br>1188960 Railway Corridor                                                    | Local        | 6258       | 25                   | Item is located entirely within the Railway Corridor                                                          | No                                 |
| 6. | Coalcliff | Coalcliff Colliery Shaft Mine— including and Coke Works ovens* | 280 Lawrence<br>Hargrave Drive                                | Lot 58, DP 1097339; Lot 13, DP<br>1137408; Lot 1, DP 703488; Lot<br>11, DP 1132791 and Railway<br>Corridor | Local        | 6348       | 25                   | Add railway corridor that is also captured to property description. Amend listing name to include Coke Works. | No                                 |