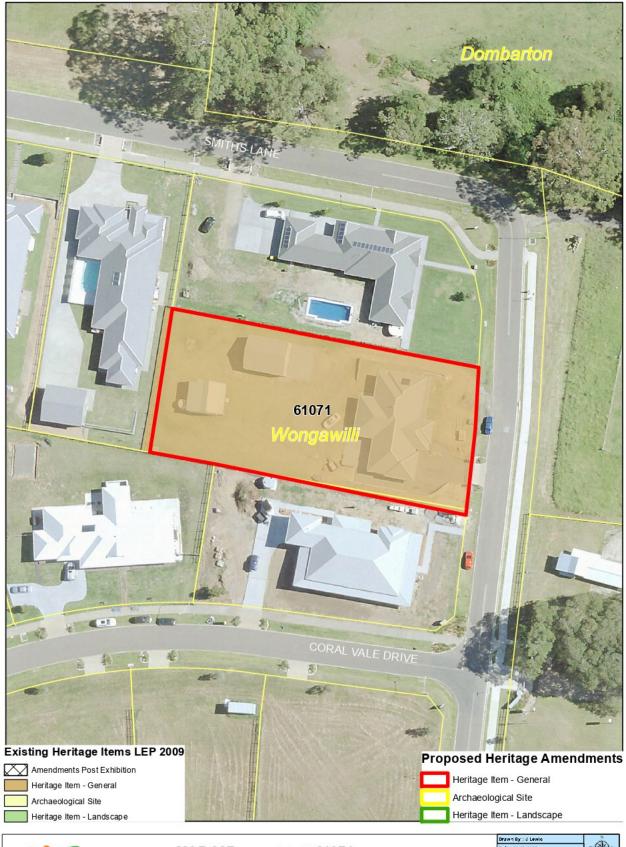

NG









MAP 077 ITEM 5908
OLD COURT HOUSE
OSBORNE PARK, NORTH WOLLONGONG









MAP 078 ITEM 6382
WOLLONGONG RAILWAY STATION
LOT 1 RAILWAY SQUARE, WOLLONGONG









MAP 079 ITEM 6514

ROW OF CALIFORNIA BUNGALOWS

10-16 ROBINSON STREET, WOLLONGONG









MAP 080 ITEM 6284

ROW OF HILLS FIGS

BURELLI STREET, WOLLONGONG









MAP 081 ITEM 6590
AVENUE OF NORFOLK ISLAND PINES
MARINE DRIVE, WOLLONGONG









MAP 082 ITEM 6471

MOUNT KEIRA SCOUT CAMP

MOUNT KEIRA ROAD, MOUNT KEIRA









MAP 083 ITEM 5955

GROUP OF FIG TREES

WOLLONGONG HOSPITAL 348-352 CROWN STREET









MAP 084 ITEM 6364
STONE STEPS
BELMORE BASIN, WOLLONGONG HARBOUR









MAP 085 ITEM 6378
MONUMENT
1 SMITH STREET, WOLLONGONG









MAP 086 ITEM 6288

SMALL LEAFED FIGS

94 KEMBLA STREET, WOLLONGONG









MAP 087 ITEM 61071

CORAL VALE KITCHEN (FORMER)

56 SMITHS LANE, WONGAWILLI









MAP 088 ITEM 61064
SITE OF FORMER BIDDULPH FARM\*
RIXONS PASS ROAD, WOONONA









MAP 089 ITEM 6437
YALLAH HOUSE
601 PRINCES HIGHWAY, YALLAH





# Attachment 1: Heritage Schedule Review Project

# Stage 1: Housekeeping Amendments to Wollongong LEP 2009 Schedule 5 Heritage Items and Heritage Maps

## Contents

| Table 1: Proposed removals due to demolition or reassessment of significance |
|------------------------------------------------------------------------------|
| Table 2: Proposed removals due to item listed in a SEPP                      |
| Table 3: Proposed additions                                                  |
| Table 4: Minor Corrections to listing