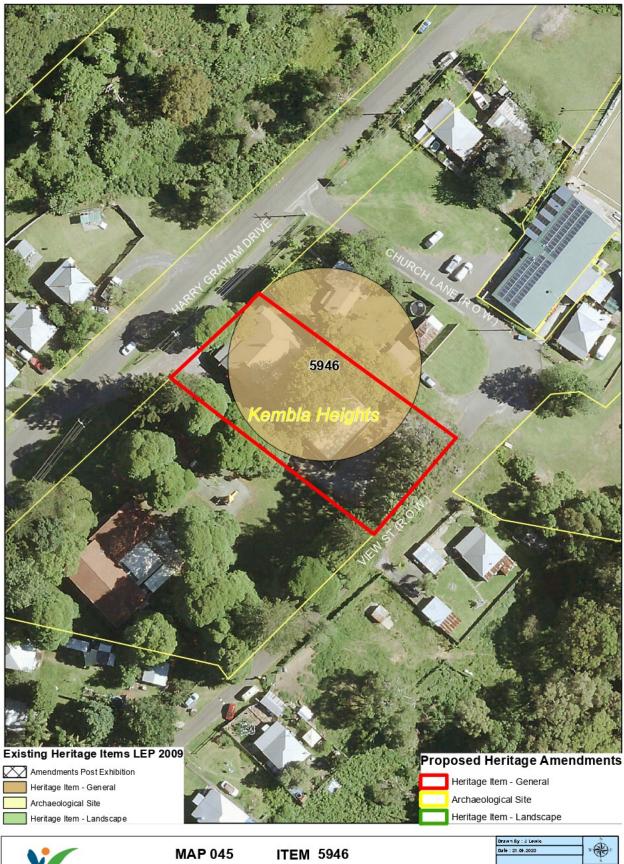

| 16. | Kembla<br>Heights | Row of Miners' Cottages and Club Room                                   | 135 595<br>Cordeaux Road,<br>Windy Gully   | Lot 1, DP 551243                                                                                                                                             | Local                    | 5942  | 5       | Update street number to reflect<br>Council renumbering project                                                                     | No |
|-----|-------------------|-------------------------------------------------------------------------|--------------------------------------------|--------------------------------------------------------------------------------------------------------------------------------------------------------------|--------------------------|-------|---------|------------------------------------------------------------------------------------------------------------------------------------|----|
| 17. | Kembla<br>Heights | Windy Gully<br>Cemetery*                                                | Lot 3 560<br>Cordeaux Road,<br>Windy Gully | Lot 172, DP 751278 Lot 3 DP<br>1103781                                                                                                                       | Local                    | 5941  | 5       | Update street number to reflect<br>Council renumbering project                                                                     | No |
| 18. | Mt Keira          | Kemira<br>Colliery*                                                     | Mt Keira Road                              | Part Lot 31 and Part Lot 32, DP<br>751299 Lot 1, DP 852788; Lot 32,<br>DP 1191463; Lot 310, DP<br>1080848; Part Lot 3100, DP<br>1137780 and Lot 6, DP 255281 | Local                    | 7101  | 10      | Update property description to<br>"Part Lot" as mapping does not<br>cover whole of Lot 3100 DP<br>1137780                          | No |
| 19. | Mt Keira          | Mt Keira  Demonstrati on Public School                                  | 255 Mt Keira<br>Road                       | Lots 1 <del>and 2,</del> DP 308171; Lot 1,<br>DP 782592 and Lot 2, DP 782592                                                                                 | Local                    | 5903  | 21      | Department Education: Update<br>School descriptions to "public"<br>for consistency                                                 | No |
| 20. | Mt Keira          | Mt Keira<br>Scout Camp                                                  | 551 Mt Keira<br>Road                       | Lot 1, DP 255281                                                                                                                                             | Local State<br>Nominated | 6471  | 11 & 12 | NPWS Submission: CMP 2019 notes state significance                                                                                 | No |
| 21. | Mt Kembla         | Mt Kembla Public School and Headmaster' s Residence                     | 323–327<br>Cordeaux Road                   | Lot 4, DP 126784 Lots 1-4, DP 126784                                                                                                                         | Local                    | 5943  | 21      | NSW Department Education:<br>Update School descriptions to<br>"public" for consistency                                             | No |
| 22. | Otford            | Shacks and cabins Royal National Park Coastal Cabin Communitie          | Bulgo Beach,<br>Royal National<br>Park     | Lot 2, DP 63741 Lot 1, DP 56059<br>and Lot 21, DP 1193149                                                                                                    | Local <del>State</del>   | 6483  | 23      | Update mapping to match State Heritage Listing (SHR: 01878) Not Included in State Heritage Listing, remove change in significance. | No |
| 23. | Otford            | Former station masters house Former Pump Master's House Railway Cottage | 40 Lady<br>Carrington Road                 | Lot 2, DP 817561                                                                                                                                             | Local                    | 61029 | 4       | Correct Item Name: Former<br>Pump Master's House –<br>Submission from owner<br>Investigate                                         | No |