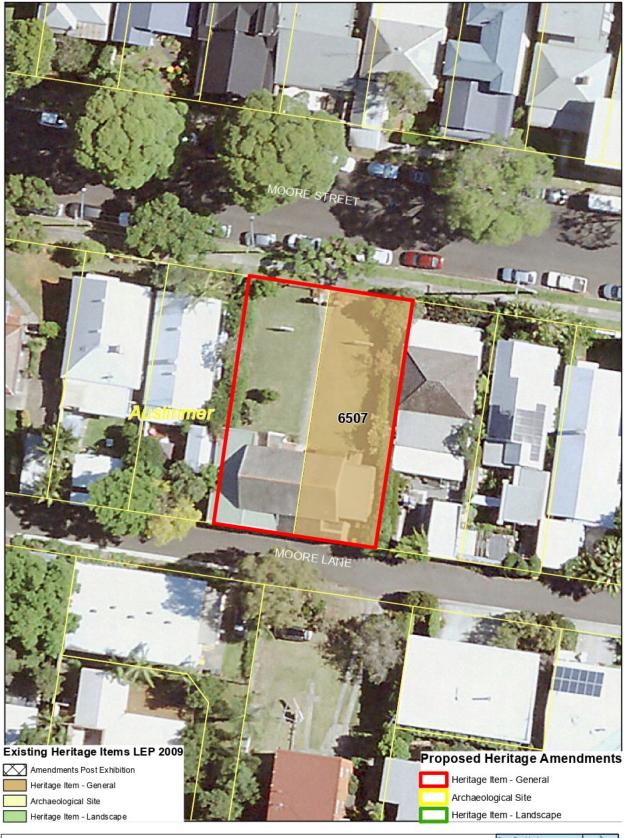

|    | Suburb    | Item Name                                                      | Address                                                       | Property Description                                                                                       | Significance | ltem<br>No | Submission<br>Number | Exhibition Comments                                                                                           | Additional<br>Mapping<br>Amendment |
|----|-----------|----------------------------------------------------------------|---------------------------------------------------------------|------------------------------------------------------------------------------------------------------------|--------------|------------|----------------------|---------------------------------------------------------------------------------------------------------------|------------------------------------|
| 1. | Austinmer | Austinmer<br>Railway<br>Station                                | End of Moore<br>Street Lot 1<br>Railway Lands                 | Rail reserve Part of Lot 1, DP 1149493                                                                     | State        | 6259       | 9                    | Sydney Trains Submission: Update property description to note curtilage does not cover entire Lot             | No                                 |
| 2. | Balgownie | Balgownie<br>Public School<br>and<br>residence                 | Balgownie Road<br>(Corner Chalmers<br>Street)                 | Part Lot 1, DP 709601                                                                                      | Local        | 6214       | 21                   | NSW Department Education:<br>Remove Part Lot                                                                  | No                                 |
| 3. | Bulli     | Former Bulli<br>Railway<br>Guesthouse                          | 1 Railway Street 8<br>Station Street                          | Lot A, DP 159222 Lot 4 DP<br>1234087                                                                       | Local        | 5987       | Council Staff        | Council identified - Mapping<br>Amendment to remove rear<br>lots that are part of<br>Woolworths development   | Yes – Map<br>87                    |
| 4. | Bulli     | Bulli Railway<br>Station                                       | Franklin Avenue<br>and Railway<br>Street Lot 100<br>Park Road | Rail reserve Part of Lot 100, DP 1141139                                                                   | Local. State | 6484       | 9                    | Sydney Trains Submission:<br>Update property description to<br>note curtilage does not cover<br>entire Lot    | No                                 |
| 5. | Coalcliff | Coalcliff<br>Tunnel No<br>8*                                   | Railway Tunnel,<br>Illawarra Line                             | Lot 32, DP 881726 Lot 1, DP<br>1188960 Railway Corridor                                                    | Local        | 6258       | 25                   | Item is located entirely within the Railway Corridor                                                          | No                                 |
| 6. | Coalcliff | Coalcliff Colliery Shaft Mine— including and Coke Works ovens* | 280 Lawrence<br>Hargrave Drive                                | Lot 58, DP 1097339; Lot 13, DP<br>1137408; Lot 1, DP 703488; Lot<br>11, DP 1132791 and Railway<br>Corridor | Local        | 6348       | 25                   | Add railway corridor that is also captured to property description. Amend listing name to include Coke Works. | No                                 |