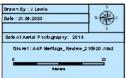

- 3 Site of former cottage 12 Robertson Street, Helensburgh (#6101)
- 4 House 1 Taronga Avenue, Mangerton (#6279)
- 5 Mural 189-191 Wentworth Street, Port Kembla (#6309)
- 6 Avenue of plantings Keerong Street, Russell Vale (#6203)
- 7 Norfolk Island Pines Mitchell Road, Woonona (#6516)
- Removing two items that are now covered by other heritage legislation
  - 1 Historical military museum including break water battery and concrete tank barriers (#6302) Listed under the State Environmental Planning Policy (Three Ports) 2013; and
  - 2 Marshall Mount Homestead and barn (#5914) Listed under the State Environmental Planning Policy (Major Projects) 2009 Calderwood.
- Re-listing two items that are mapped as heritage items in the Wollongong Local Environmental Plan 2009 Heritage Maps but do not appear on Schedule 5 due to administrative errors in 2009
  - 1 Hillside Farm, 295 Sheaffes Road, Dombarton (#61045); and
  - 2 Wollongong Trade School (TAFE) 38-46 Gladstone Avenue, Wollongong (#6467).
- Updating the Heritage Maps to reflect the above administrative changes and address historic inaccuracies in mapping.