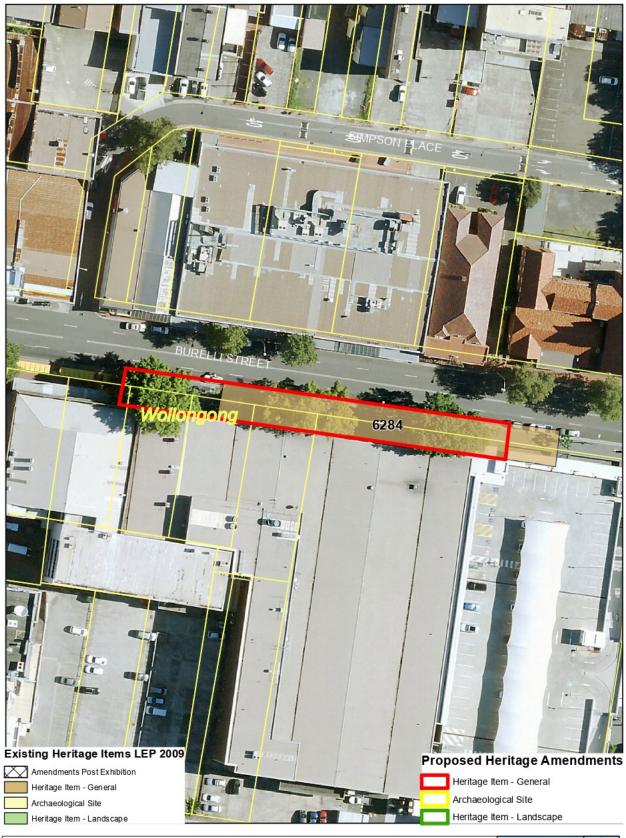

6499

RAILWAY CUTTING - UNANDERRA/MOSS VALE RAILWAY LINE

DOMBARTON









MAP 072 ITEM 5935
WOLLONGONG PUBLIC SCHOOL & HEADMASTERS RESIDENCE
53 SMITH STREET AND 67A CHURCH STREET, WOLLONGONG









MAP 073 ITEM 5934
SMITHS HILL FORT
CLIFF ROAD, NORTH WOLLONGONG









MAP 074 ITEM 6367
REMAINS OF MT KEIRA OSBORNE WALLSEND TRAMWAY BRIDGE
OSBORNE PARK, WOLLONGONG









MAP 075 ITEM 5932 ST FRANCIS XAVIER'S CATHEDRAL 24 CROWN STREET, WOLLONGONG









MAP 076 ITEM 6274
HOUSE (FORMER COACH HOUSE)
10A FLINDERS STREET, WOLLONGONG









MAP 077 ITEM 5908
OLD COURT HOUSE
OSBORNE PARK, NORTH WOLLONGONG









MAP 078 ITEM 6382
WOLLONGONG RAILWAY STATION
LOT 1 RAILWAY SQUARE, WOLLONGONG









MAP 079 ITEM 6514

ROW OF CALIFORNIA BUNGALOWS

10-16 ROBINSON STREET, WOLLONGONG









MAP 080 ITEM 6284

ROW OF HILLS FIGS

BURELLI STREET, WOLLONGONG









MAP 081 ITEM 6590
AVENUE OF NORFOLK ISLAND PINES
MARINE DRIVE, WOLLONGONG









MAP 082 ITEM 6471

MOUNT KEIRA SCOUT CAMP

MOUNT KEIRA ROAD, MOUNT KEIRA









MAP 083 ITEM 5955

GROUP OF FIG TREES

WOLLONGONG HOSPITAL 348-352 CROWN STREET









MAP 084 ITEM 6364
STONE STEPS
BELMORE BASIN, WOLLONGONG HARBOUR









MAP 085 ITEM 6378
MONUMENT
1 SMITH STREET, WOLLONGONG









MAP 086 ITEM 6288

SMALL LEAFED FIGS

94 KEMBLA STREET, WOLLONGONG









MAP 087 ITEM 61071

CORAL VALE KITCHEN (FORMER)

56 SMITHS LANE, WONGAWILLI









MAP 088 ITEM 61064
SITE OF FORMER BIDDULPH FARM\*
RIXONS PASS ROAD, WOONONA









MAP 089 ITEM 6437
YALLAH HOUSE
601 PRINCES HIGHWAY, YALLAH





# Attachment 1: Herita