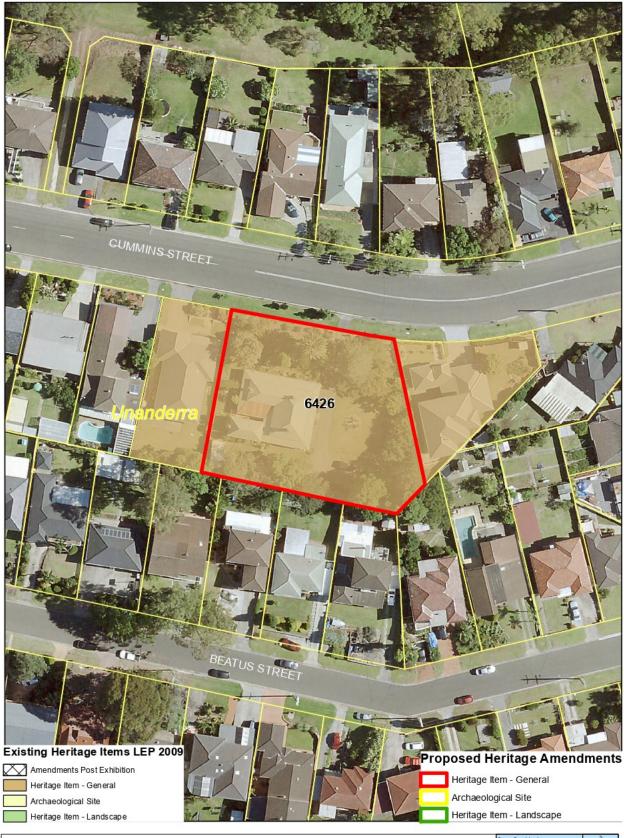

BLA









MAP 059 ITEM 6421
"GUINERY'S" PORT KEMBLA HOTEL
54-58 WENTWORTH STREET, PORT KEMBLA









MAP 060 ITEM 6202

GROUP OF FIGTREES

TERANIA STREET, RUSSELL VALE









MAP 061 ITEM 6211

MORETON BAY FIG

RUSSELL VALE GOLF COURSE









MAP 062 ITEM 6349 SCARBOROUGH RAILWAY STATION LOT 1 RAILWAY AVENUE, SCARBOROUGH









MAP 063 ITEM 5918

LAWRENCE HARGRAVE MEMORIAL PARK

BALD HILL LOOKOUT, STANWELL TOPS









MAP 064 ITEM 6221
FARRELL PARK
DOUGLAS ROAD, FERNHILL









MAP 065 ITEM 61030
THIRROUL BATHS PRECINCT
CLIFF PARADE, THIRROUL









MAP 066 ITEM 6498
OLD RAILWAY BARRACKS
5 CHURCH STREET, THIRROUL









MAP 067 ITEM 6352
THIRROUL RAILWAY STATION
RAILWAY PARADE, THIRROUL









MAP 068 ITEM 6353
MASSANDRA AND BALLINDERRY
16-24 FORDS ROAD, THIRROUL









MAP 069 ITEM 6426
HOUSE "NUDJIA"
83A CUMMING STREET, UNANDERRA









**MAP 070 ITEM 6427** UNANDERRA PUBLIC SCHOOL - FORMERLY CHARCOAL PUBLIC SCHOOL wollongong 136 PRINCES HIGHWAY, UNANDERRA









MAP 071 ITEM 6499

RAILWAY CUTTING - UNANDERRA/MOSS VALE RAILWAY LINE

DOMBARTON









MAP 072 ITEM 5935
WOLLONGONG PUBLIC SCHOOL & HEADMASTERS RESIDENCE
53 SMITH STREET AND 67A CHURCH STREET, WOLLONGONG









MAP 073 ITEM 5934
SMITHS HILL FORT
CLIFF ROAD, NORTH WOLLONGONG









MAP 074 ITEM 6367
REMAINS OF MT KEIRA OSBORNE WALLSEND TRAMWAY BRIDGE
OSBORNE PARK, WOLLONGONG









MAP 075 ITEM 5932 ST FRANCIS XAVIER'S CATHEDRAL 24 CROWN STREET, WOLLONGONG









MAP 076 ITEM 6274
HOUSE (FORMER COACH HOUSE)
10A FLINDERS STREET, WOLLONGONG









MAP 077 ITEM 5908
OLD COURT H