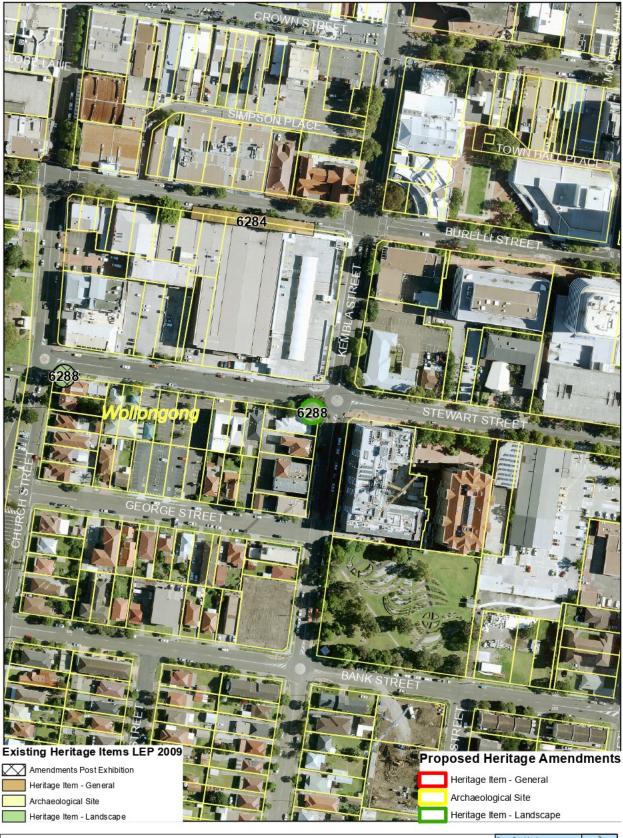

MAP 076 ITEM 6274
HOUSE (FORMER COACH HOUSE)
10A FLINDERS STREET, WOLLONGONG









MAP 077 ITEM 5908
OLD COURT HOUSE
OSBORNE PARK, NORTH WOLLONGONG









MAP 078 ITEM 6382
WOLLONGONG RAILWAY STATION
LOT 1 RAILWAY SQUARE, WOLLONGONG









MAP 079 ITEM 6514

ROW OF CALIFORNIA BUNGALOWS

10-16 ROBINSON STREET, WOLLONGONG









MAP 080 ITEM 6284

ROW OF HILLS FIGS

BURELLI STREET, WOLLONGONG









MAP 081 ITEM 6590
AVENUE OF NORFOLK ISLAND PINES
MARINE DRIVE, WOLLONGONG









MAP 082 ITEM 6471

MOUNT KEIRA SCOUT CAMP

MOUNT KEIRA ROAD, MOUNT KEIRA









MAP 083 ITEM 5955

GROUP OF FIG TREES

WOLLONGONG HOSPITAL 348-352 CROWN STREET









MAP 084 ITEM 6364
STONE STEPS
BELMORE BASIN, WOLLONGONG HARBOUR









MAP 085 ITEM 6378
MONUMENT
1 SMITH STREET, WOLLONGONG









MAP 086 ITEM 6288

SMALL LEAFED FIGS

94 KEMBLA STREET, WOLLONGONG









MAP 087 ITEM 61071

CORAL VALE KITCHEN (FORMER)

56 SMITHS LANE, WONGAWILLI









MAP 088 ITEM 61064
SITE OF FORMER BIDDULPH FARM\*
RIXONS PASS ROAD, WOONONA









MAP 089 ITEM 6437
YALLAH HOUSE
601 PRINCES HIGHWAY, YALLAH





# Attachment 1: Heritage Schedule Review Project

# Stage 1: Housekeeping Amendments to Wollongong LEP 2009 Schedule 5 Heritage Items and Heritage Maps

## Contents

| Table 1: Proposed removals due to demolition or reassessment of significance |
|------------------------------------------------------------------------------|
| Table 2: Proposed removals due to item listed in a SEPP                      |
| Table 3: Proposed additions