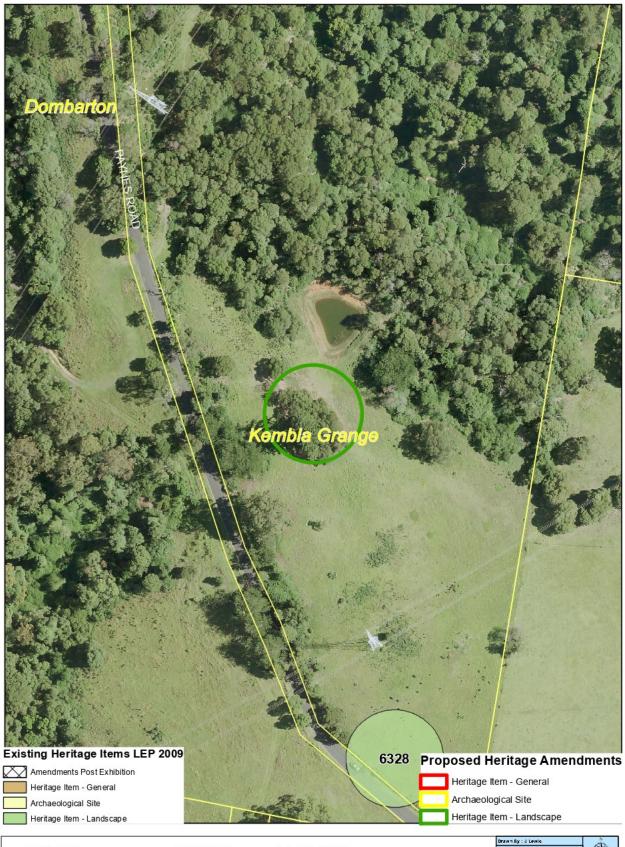

| 7.  | Coledale                                     | Coledale<br>Railway<br>Station                                                    | Coledale Railway<br>Street                                       | Rail reserve Part of Lot 1, DP<br>1188983     | Local                    | 6350 | 9       | Sydney Trains Submission. Update property description to note curtilage does not cover entire Lot                                                           | No                         |
|-----|----------------------------------------------|-----------------------------------------------------------------------------------|------------------------------------------------------------------|-----------------------------------------------|--------------------------|------|---------|-------------------------------------------------------------------------------------------------------------------------------------------------------------|----------------------------|
| 8.  | Dapto                                        | Dapto<br>Railway<br>Station                                                       | Station Street                                                   | Part of Lot 2, DP 856667                      | Local                    | 6435 | 9       | Sydney Trains Submission. Update property description to note curtilage does not cover entire Lot                                                           | No                         |
| 9.  | Farmboroug<br>h Heights<br>Kembla<br>Heights | Pit Pony<br>Stables, PK2<br>Mine<br>Precinct*                                     | West end of 353 Farmborough Road                                 | Lot 17, DP 255285                             | Local State<br>Nominated | 6320 | 11 & 12 | NPWS Submission: Differentiate<br>from Pit Pony Stables at Mt<br>Kembla                                                                                     | No                         |
| 10. | Farmboroug<br>h Heights<br>Kembla<br>Heights | 4 Cottages<br>and gardens<br>Cottages and<br>Edna Walling<br>Garden<br>Precinct*  | End-of-353<br>Farmborough<br>Road                                | Lot 17, DP 255285                             | Local State<br>Nominated | 6496 | 11 & 12 | NPWS Submission: Add asterisk<br>to denote archaeological site.<br>Update proposed mapping to<br>match State Heritage<br>Nomination.                        | Yes -<br>Amended<br>Map 46 |
| 11. | Helensburgh                                  | School<br>Residence                                                               | End of Fletcher<br>Street                                        | Part Lot 136, DP 752033                       | Local                    | 6111 | 21, 20  | Dept of Education Submission:<br>School Residence demolished.<br>Consolidate item with same<br>item name below                                              |                            |
| 12. | Helensburgh                                  | Helensburgh<br>Primary<br>School and<br>site of<br>former<br>School<br>Residence* | Lukin Street and<br>Fletcher Street                              | Part Pt Lot 136, DP 752033, Lot 761 DP 752033 | Local                    | 6111 | 21, 20  | Dept of Education Submission: Add property description and consolidate with above, amend to remove Part Lot. Add playground to listing (Lot 761 DP 752033). | Yes – Map<br>88            |
| 13. | Helensburgh                                  | Helensburgh<br>Railway<br>Station                                                 | Tunnel Road                                                      | Rail reserve Part of Lot 9, DP<br>1129965     | State                    | 6343 | 9       | Sydney Trains Submission: Update property description to note curtilage does not cover entire Lot                                                           | No                         |
| 14. | Huntley                                      | Glen Avon                                                                         | 456 Cleveland<br>Road                                            | Lot 18 DP 3083                                | Local                    | 5980 | 15      | Reduce curtilage to reflect outcome of site visit and remove modern outbuildings                                                                            | Yes -<br>Amended<br>Map 36 |
| 15. | Kembla<br>Grange                             | Newton Park<br>and Gardens                                                        | 451 Princes<br>Highway, (next to<br>Kembla Grange<br>racecourse) | Lot 12, DP <del>829115</del> 1238073          | Local                    | 5949 | 17      | Reduce proposed curtilage to capture House, historic plantings and areas of moderate – high archaeological potential (Biosis, 2016).                        | Yes –<br>Amended<br>Map 39 |