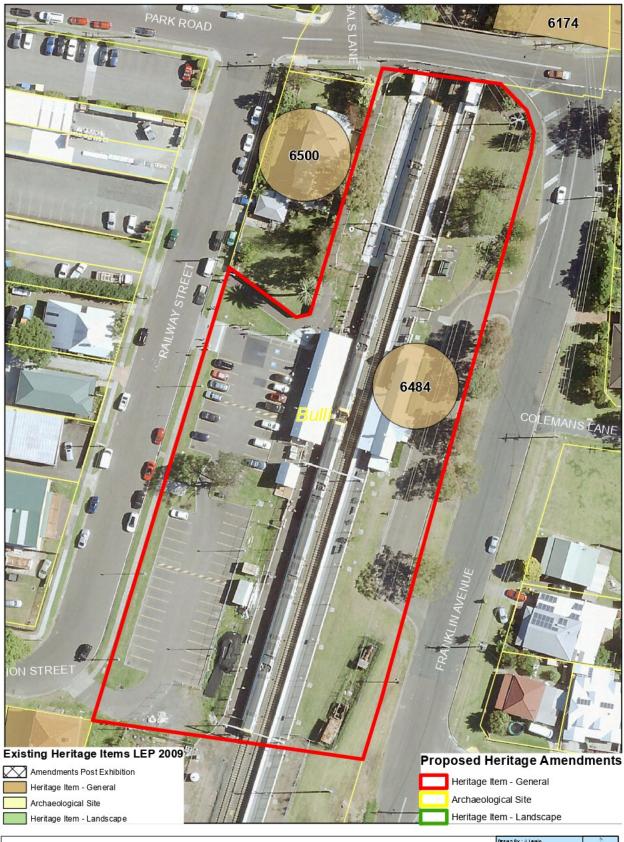

|    | Suburb    | Item Name                                                      | Address                                                       | Property Description                                                                                       | Significance | ltem<br>No | Submission<br>Number | Exhibition Comments                                                                                           | Additional<br>Mapping<br>Amendment |
|----|-----------|----------------------------------------------------------------|---------------------------------------------------------------|------------------------------------------------------------------------------------------------------------|--------------|------------|----------------------|---------------------------------------------------------------------------------------------------------------|------------------------------------|
| 1. | Austinmer | Austinmer<br>Railway<br>Station                                | End of Moore<br>Street Lot 1<br>Railway Lands                 | Rail reserve Part of Lot 1, DP 1149493                                                                     | State        | 6259       | 9                    | Sydney Trains Submission: Update property description to note curtilage does not cover entire Lot             | No                                 |
| 2. | Balgownie | Balgownie<br>Public School<br>and<br>residence                 | Balgownie Road<br>(Corner Chalmers<br>Street)                 | Part Lot 1, DP 709601                                                                                      | Local        | 6214       | 21                   | NSW Department Education:<br>Remove Part Lot                                                                  | No                                 |
| 3. | Bulli     | Former Bulli<br>Railway<br>Guesthouse                          | 1 Railway Street 8<br>Station Street                          | Lot A, DP 159222 Lot 4 DP<br>1234087                                                                       | Local        | 5987       | Council Staff        | Council identified - Mapping<br>Amendment to remove rear<br>lots that are part of<br>Woolworths development   | Yes – Map<br>87                    |
| 4. | Bulli     | Bulli Railway<br>Station                                       | Franklin Avenue<br>and Railway<br>Street Lot 100<br>Park Road | Rail reserve Part of Lot 100, DP 1141139                                                                   | Local. State | 6484       | 9                    | Sydney Trains Submission:<br>Update property description to<br>note curtilage does not cover<br>entire Lot    | No                                 |
| 5. | Coalcliff | Coalcliff<br>Tunnel No<br>8*                                   | Railway Tunnel,<br>Illawarra Line                             | Lot 32, DP 881726 Lot 1, DP<br>1188960 Railway Corridor                                                    | Local        | 6258       | 25                   | Item is located entirely within the Railway Corridor                                                          | No                                 |
| 6. | Coalcliff | Coalcliff Colliery Shaft Mine— including and Coke Works ovens* | 280 Lawrence<br>Hargrave Drive                                | Lot 58, DP 1097339; Lot 13, DP<br>1137408; Lot 1, DP 703488; Lot<br>11, DP 1132791 and Railway<br>Corridor | Local        | 6348       | 25                   | Add railway corridor that is also captured to property description. Amend listing name to include Coke Works. | No                                 |

| 7.  | Coledale                                     | Coledale<br>Railway<br>Station                                                    | Coledale Railway<br>Street                                       | Rail reserve Part of Lot 1, DP<br>1188983     | Local                    | 6350 | 9       | Sydney Trains Submission. Update property description to note curtilage does not cover entire Lot                                                           | No                         |
|-----|----------------------------------------------|-----------------------------------------------------------------------------------|------------------------------------------------------------------|-----------------------------------------------|--------------------------|------|---------|-------------------------------------------------------------------------------------------------------------------------------------------------------------|----------------------------|
| 8.  | Dapto                                        | Dapto<br>Railway<br>Station                                                       | Station Street                                                   | Part of Lot 2, DP 856667                      | Local                    | 6435 | 9       | Sydney Trains Submission. Update property description to note curtilage does not cover entire Lot                                                           | No                         |
| 9.  | Farmboroug<br>h Heights<br>Kembla<br>Heights | Pit Pony<br>Stables, PK2<br>Mine<br>Precinct*                                     | West end of 353 Farmborough Road                                 | Lot 17, DP 255285                             | Local State<br>Nominated | 6320 | 11 & 12 | NPWS Submission: Differentiate<br>from Pit Pony Stables at Mt<br>Kembla                                                                                     | No                         |
| 10. | Farmboroug<br>h Heights<br>Kembla<br>Heights | 4 Cottages<br>and gardens<br>Cottages and<br>Edna Walling<br>Garden<br>Precinct*  | End-of-353<br>Farmborough<br>Road                                | Lot 17, DP 255285                             | Local State<br>Nominated | 6496 | 11 & 12 | NPWS Submission: Add asterisk<br>to denote archaeological site.<br>Update proposed mapping to<br>match State Heritage<br>Nomination.                        | Yes -<br>Amended<br>Map 46 |
| 11. | Helensburgh                                  | School<br>Residence                                                               | End of Fletcher<br>Street                                        | Part Lot 136, DP 752033                       | Local                    | 6111 | 21, 20  | Dept of Education Submission:<br>School Residence demolished.<br>Consolidate item with same<br>item name below                                              |                            |
| 12. | Helensburgh                                  | Helensburgh<br>Primary<br>School and<br>site of<br>former<br>School<br>Residence* | Lukin Street and<br>Fletcher Street                              | Part Pt Lot 136, DP 752033, Lot 761 DP 752033 | Local                    | 6111 | 21, 20  | Dept of Education Submission: Add property description and consolidate with above, amend to remove Part Lot. Add playground to listing (Lot 761 DP 752033). | Yes – Map<br>88            |
| 13. | Helensburgh                                  | Helensburgh<br>Railway<br>Station                                                 | Tunnel Road                                                      | Rail reserve Part of Lot 9, DP<br>1129965     | State                    | 6343 | 9       | Sydney Trains Submission: Update property description to note curtilage does not cover entire Lot                                                           | No                         |
| 14. | Huntley                                      | Glen Avon                                                                         | 456 Cleveland<br>Road                                            | Lot 18 DP 3083                                | Local                    | 5980 | 15      | Reduce curtilage to reflect outcome of site visit and remove modern outbuildings                                                                            | Yes -<br>Amended<br>Map 36 |
| 15. | Kembla<br>Grange                             | Newton Park<br>and Gardens                                                        | 451 Princes<br>Highway, (next to<br>Kembla Grange<br>racecourse) | Lot 12, DP <del>829115</del> 1238073          | Local                    | 5949 | 17      | Reduce proposed curtilage to capture House, historic plantings and areas of moderate – high archaeological potential (Biosis, 2016).                        | Yes –<br>Amended<br>Map 39 |