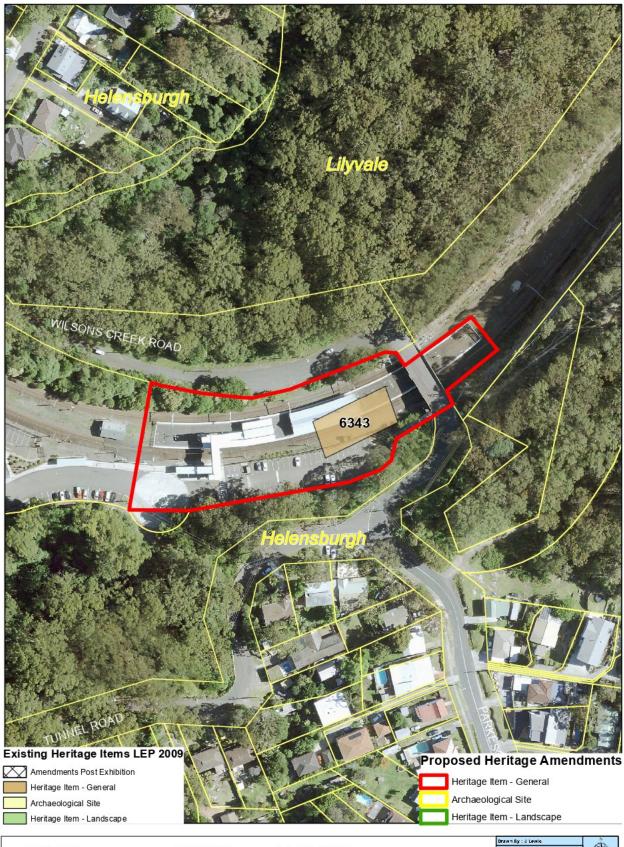

|    | Suburb    | Item Name                                                      | Address                                                       | Property Description                                                                                       | Significance | ltem<br>No | Submission<br>Number | Exhibition Comments                                                                                           | Additional<br>Mapping<br>Amendment |
|----|-----------|----------------------------------------------------------------|---------------------------------------------------------------|------------------------------------------------------------------------------------------------------------|--------------|------------|----------------------|---------------------------------------------------------------------------------------------------------------|------------------------------------|
| 1. | Austinmer | Austinmer<br>Railway<br>Station                                | End of Moore<br>Street Lot 1<br>Railway Lands                 | Rail reserve Part of Lot 1, DP 1149493                                                                     | State        | 6259       | 9                    | Sydney Trains Submission: Update property description to note curtilage does not cover entire Lot             | No                                 |
| 2. | Balgownie | Balgownie<br>Public School<br>and<br>residence                 | Balgownie Road<br>(Corner Chalmers<br>Street)                 | Part Lot 1, DP 709601                                                                                      | Local        | 6214       | 21                   | NSW Department Education:<br>Remove Part Lot                                                                  | No                                 |
| 3. | Bulli     | Former Bulli<br>Railway<br>Guesthouse                          | 1 Railway Street 8<br>Station Street                          | Lot A, DP 159222 Lot 4 DP<br>1234087                                                                       | Local        | 5987       | Council Staff        | Council identified - Mapping<br>Amendment to remove rear<br>lots that are part of<br>Woolworths development   | Yes – Map<br>87                    |
| 4. | Bulli     | Bulli Railway<br>Station                                       | Franklin Avenue<br>and Railway<br>Street Lot 100<br>Park Road | Rail reserve Part of Lot 100, DP 1141139                                                                   | Local. State | 6484       | 9                    | Sydney Trains Submission:<br>Update property description to<br>note curtilage does not cover<br>entire Lot    | No                                 |
| 5. | Coalcliff | Coalcliff<br>Tunnel No<br>8*                                   | Railway Tunnel,<br>Illawarra Line                             | Lot 32, DP 881726 Lot 1, DP<br>1188960 Railway Corridor                                                    | Local        | 6258       | 25                   | Item is located entirely within the Railway Corridor                                                          | No                                 |
| 6. | Coalcliff | Coalcliff Colliery Shaft Mine— including and Coke Works ovens* | 280 Lawrence<br>Hargrave Drive                                | Lot 58, DP 1097339; Lot 13, DP<br>1137408; Lot 1, DP 703488; Lot<br>11, DP 1132791 and Railway<br>Corridor | Local        | 6348       | 25                   | Add railway corridor that is also captured to property description. Amend listing name to include Coke Works. | No                                 |

| 7.  | Coledale                                     | Coledale<br>Railway<br>Station                                                    | Coledale Railway<br>Street                                       | Rail reserve Part of Lot 1, DP<br>1188983     | Local                    | 6350 | 9       | Sydney Trains Submission. Update property description to note curtilage does not cover entire Lot                                                           | No                         |
|-----|----------------------------------------------|-----------------------------------------------------------------------------------|------------------------------------------------------------------|-----------------------------------------------|--------------------------|------|---------|-------------------------------------------------------------------------------------------------------------------------------------------------------------|----------------------------|
| 8.  | Dapto                                        | Dapto<br>Railway<br>Station                                                       | Station Street                                                   | Part of Lot 2, DP 856667                      | Local                    | 6435 | 9       | Sydney Trains Submission. Update property description to note curtilage does not cover entire Lot                                                           | No                         |
| 9.  | Farmboroug<br>h Heights<br>Kembla<br>Heights | Pit Pony<br>Stables, PK2<br>Mine<br>Precinct*                                     | West end of 353 Farmborough Road                                 | Lot 17, DP 255285                             | Local State<br>Nominated | 6320 | 11 & 12 | NPWS Submission: Differentiate<br>from Pit Pony Stables at Mt<br>Kembla                                                                                     | No                         |
| 10. | Farmboroug<br>h Heights<br>Kembla<br>Heights | 4 Cottages<br>and gardens<br>Cottages and<br>Edna Walling<br>Garden<br>Precinct*  | End-of-353<br>Farmborough<br>Road                                | Lot 17, DP 255285                             | Local State<br>Nominated | 6496 | 11 & 12 | NPWS Submission: Add asterisk<br>to denote archaeological site.<br>Update proposed mapping to<br>match State Heritage<br>Nomination.                        | Yes -<br>Amended<br>Map 46 |
| 11. | Helensburgh                                  | School<br>Residence                                                               | End of Fletcher<br>Street                                        | Part Lot 136, DP 752033                       | Local                    | 6111 | 21, 20  | Dept of Education Submission:<br>School Residence demolished.<br>Consolidate item with same<br>item name below                                              |                            |
| 12. | Helensburgh                                  | Helensburgh<br>Primary<br>School and<br>site of<br>former<br>School<br>Residence* | Lukin Street and<br>Fletcher Street                              | Part Pt Lot 136, DP 752033, Lot 761 DP 752033 | Local                    | 6111 | 21, 20  | Dept of Education Submission: Add property description and consolidate with above, amend to remove Part Lot. Add playground to listing (Lot 761 DP 752033). | Yes – Map<br>88            |
| 13. | Helensburgh                                  | Helensburgh<br>Railway<br>Station                                                 | Tunnel Road                                                      | Rail reserve Part of Lot 9, DP<br>1129965     | State                    | 6343 | 9       | Sydney Trains Submission: Update property description to note curtilage does not cover entire Lot                                                           | No                         |
| 14. | Huntley                                      | Glen Avon                                                                         | 456 Cleveland<br>Road                                            | Lot 18 DP 3083                                | Local                    | 5980 | 15      | Reduce curtilage to reflect outcome of site visit and remove modern outbuildings                                                                            | Yes -<br>Amended<br>Map 36 |
| 15. | Kembla<br>Grange                             | Newton Park<br>and Gardens                                                        | 451 Princes<br>Highway, (next to<br>Kembla Grange<br>racecourse) | Lot 12, DP <del>829115</del> 1238073          | Local                    | 5949 | 17      | Reduce proposed curtilage to capture House, historic plantings and areas of moderate – high archaeological potential (Biosis, 2016).                        | Yes –<br>Amended<br>Map 39 |