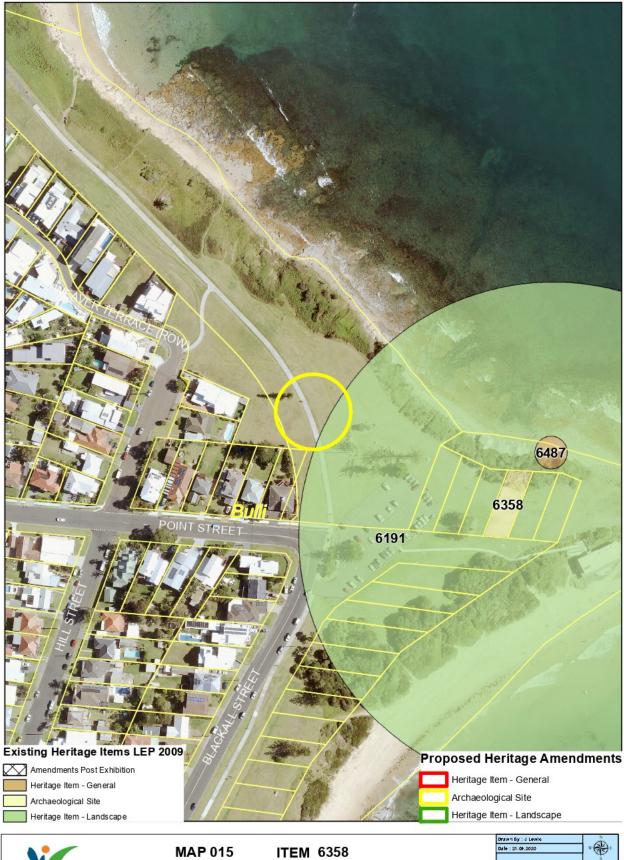

|     | Owner<br>16-22 Fords<br>Road,<br>Thirroul                  | the original dwelling as the site of a<br>former tennis court. Recommended<br>inclusion of additional Lot and DP in<br>heritage curtilage                                                                                                                                                                                                                                                                         | (#6353)                                                                                        | per owner's request.  Recommended Action: See Item 27 in Attachment 2 and Map 89 in Attachment 3.                                                                                                                                                                                                                                                                                                                                                                                                                                                                                                                                                                                                                                                                                                                            |
|-----|------------------------------------------------------------|-------------------------------------------------------------------------------------------------------------------------------------------------------------------------------------------------------------------------------------------------------------------------------------------------------------------------------------------------------------------------------------------------------------------|------------------------------------------------------------------------------------------------|------------------------------------------------------------------------------------------------------------------------------------------------------------------------------------------------------------------------------------------------------------------------------------------------------------------------------------------------------------------------------------------------------------------------------------------------------------------------------------------------------------------------------------------------------------------------------------------------------------------------------------------------------------------------------------------------------------------------------------------------------------------------------------------------------------------------------|
| 23. | Bulgo Beach<br>Protection<br>League                        | Submission noted that Bulgo Beach Cabins Community is not included in State Heritage listing for Royal National Park Cabins Community.  Also noted that proposed mapping does not capture the Bulgo Beach Baths.                                                                                                                                                                                                  | Royal National<br>Park Coal Cabin<br>Communities,<br>Bulgo Beach<br>(#6483)                    | Retain significance as Local to reflect listing status.  It is noted the Baths are outside of the property boundary, below the mean hightide water mark, therefore the LEP does not legally apply to this area. Therefore no mapping change is recommended.  Recommended Action: See Item 22 in Attachment 2.                                                                                                                                                                                                                                                                                                                                                                                                                                                                                                                |
| 24. | Property<br>owner<br>601 Princes<br>Highway,<br>Yallah     | Submission identified typo in property address.                                                                                                                                                                                                                                                                                                                                                                   | Yallah House<br>(#6437)                                                                        | Amend proposed change to property address to remove typo.  Recommended Action: See Item 35 in Attachment 2                                                                                                                                                                                                                                                                                                                                                                                                                                                                                                                                                                                                                                                                                                                   |
| 25. | Property<br>Owner<br>Illawarra<br>Coke<br>Company<br>(ICC) | The submission recommended splitting Coalcliff Colliery listing into a listing for extent mine items each side of the railway:  • Eastern – Mine Shaft and Powerhouse Building • Western – Coke Ovens  Recommends Lot 1 DP 703488 be removed from property description.  Also notes that part of mapped Coalcliff Colliery area is Railway Corridor and Tunnel No. 8 is located entirely within Railway Corridor. | Coalcliff Colliery<br>Shaft Mine<br>including coke<br>ovens (#6348)<br>Tunnel No 8*<br>(#6258) | The preferred approach by Council and NSW Heritage is to list sites holistically, therefore splitting the Colliery listing is not supported. In response the listing name is proposed to be amended to also identify Powerhouse building and update the address to include both the eastern and western sides of the Railway Corridor.  The historic aerial photographs show Lot 1 DP 703488 has historically been part of the mine site and is reasonably likely to have archaeological potential associated with the broader mine site. Therefore the removal of this Lot from the heritage mapping and property description is not supported.  The property description of both items is proposed to be updated to include Railway Corridor as per the existing mapping.  Recommended Action: See Item 5-6 in Appendix 2. |
| 26. | Neighbourh<br>ood Forum 5                                  | Resolution to support proposed changes                                                                                                                                                                                                                                                                                                                                                                            | All                                                                                            | Support noted.                                                                                                                                                                                                                                                                                                                                                                                                                                                                                                                                                                                                                                                                                                                                                                                                               |