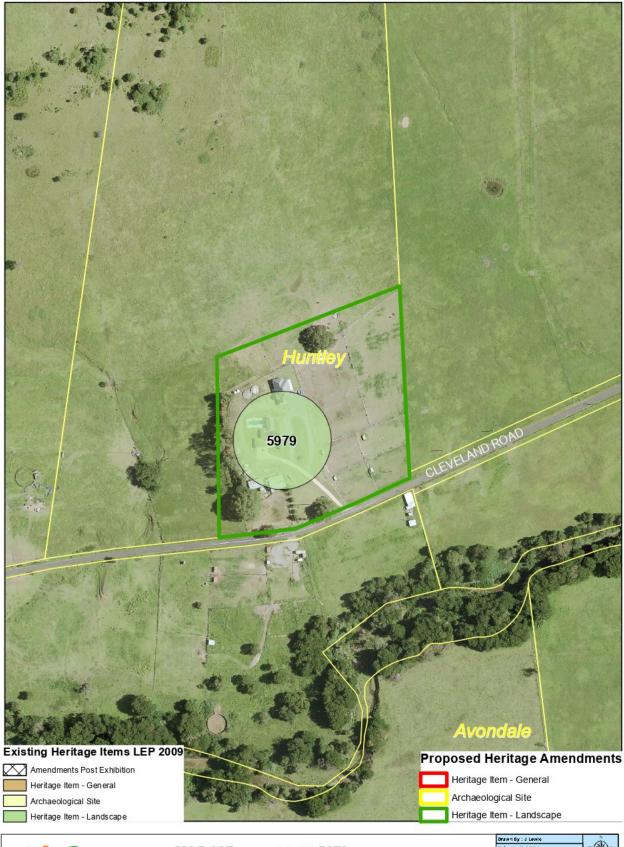

| 12. | NSW National Parks and Wildlife Service — Submission 2         | The submission noted that Mt Keira Road has been designated a street address by Council.  Submission raised mapping:  Mt Keira Scout Camp to match CMP curtilage; Raised that the Pit Pony Stables curtilage also covers Tennis Courts; Edna Walling Precinct is to be updated to reflect demolition of Cottage 1 and to remove cleared garden area to the east of Cottage 4. | Various                      | The Street address of Mt Keira Scout Camp has been updated to reflect the correct street number. It is noted the proposed curtilage matches the Conservation Management Plan.  The Pit Pony Stables Listing covers a broader archaeological site, that includes demolished pit pony stables and outbuildings that were extent prior to construction of tennis courts. Therefore no mapping change proposed.  An asterisk has been added to the Edna Walling Garden precinct listing name to indicate that there is an archaeological component. The mapping has been amended to match the State Heritage Nomination to manage potential impacts on the broader precinct.  Recommended Action: See Item 10 in Attachment 2 and Amended Map Number 46 in Attachment 3. |
|-----|----------------------------------------------------------------|-------------------------------------------------------------------------------------------------------------------------------------------------------------------------------------------------------------------------------------------------------------------------------------------------------------------------------------------------------------------------------|------------------------------|----------------------------------------------------------------------------------------------------------------------------------------------------------------------------------------------------------------------------------------------------------------------------------------------------------------------------------------------------------------------------------------------------------------------------------------------------------------------------------------------------------------------------------------------------------------------------------------------------------------------------------------------------------------------------------------------------------------------------------------------------------------------|
| 13. | Heritage<br>NSW                                                | Noted administrative changes proposed have neutral and positive heritage impacts and are generally supported.  Encourages the listing of new local heritage items on Schedule 5 of the Wollongong LEP.                                                                                                                                                                        | All                          | It is noted that new heritage items are being considered as part of Stage 2 of the Heritage Schedule Review Project.  No further action is recommended.                                                                                                                                                                                                                                                                                                                                                                                                                                                                                                                                                                                                              |
| 14. | Property<br>Owner<br>149-161<br>Crown<br>Street,<br>Wollongong | Object to updated proposed listing name as "Central Chambers", as the shop building has historically been listed separately to the Chambers building and been known as 83 Church Street.                                                                                                                                                                                      | Shop (#6232)                 | The building was proposed to be identified as "Central Chambers' in error, however the address in Council's records for the property is 149-161 Crown Street and Council is unable to list an incorrect address on the LEP.  Therefore the proposed amendment to the listing name is proposed to identify the building as 'Shop known as 83 Church Street", whilst maintaining the correct address in the listing.  Recommended Action: See Item 31 in Attachment 2                                                                                                                                                                                                                                                                                                  |
| 15. | Property<br>Owner<br>456<br>Cleveland<br>Road,                 | The submission proposes an alternative curtilage to the curtilage as recommended in the West Dapto Heritage Study (2004).                                                                                                                                                                                                                                                     | House "Glen<br>Avon" (#5980) | The current proposed curtilage is as adopted by Council in 2010 based recommendations of the HLA Heritage Study for West Dapto (2004). The owners proposed curtilage removes the site from Cleveland Road and does not appear to be based on a detailed Heritage Study.  A site visit was undertaken on 16 September 2020 and following this meeting Council's Heritage Staff recommend a slightly reduced curtilage                                                                                                                                                                                                                                                                                                                                                 |

|     | Huntley                                                          |                                                                                                                                                                                                                                                                                                          |                                          | which excludes a number of recent outbuildings.                                                                                                                                                                                                                                                                                                                                                                                                                                                                                                 |
|-----|------------------------------------------------------------------|----------------------------------------------------------------------------------------------------------------------------------------------------------------------------------------------------------------------------------------------------------------------------------------------------------|------------------------------------------|-------------------------------------------------------------------------------------------------------------------------------------------------------------------------------------------------------------------------------------------------------------------------------------------------------------------------------------------------------------------------------------------------------------------------------------------------------------------------------------------------------------------------------------------------|
|     |                                                                  |                                                                                                                                                                                                                                                                                                          |                                          | Recommended Action: See Item 14 in Attachment 2 and amended Map no. 36 within Attachment 3.                                                                                                                                                                                                                                                                                                                                                                                                                                                     |
| 16. | Property<br>Owner<br>Lot 1<br>Military<br>Road, Port<br>Kembla   | The submission supports proposed change to listing name to reflect demolition of school buildings following a fire.  Notes that draft Planning Proposal is being considered for the site, which has now been lodged for Council's consideration. The PP proposes an amendment to the Heritage Curtilage. | Port Kembla<br>Primary School<br>(#6304) | Any proposed change to the heritage curtilage will be considered separately by Council as part of the Planning Proposal process for the site.  No further action required.                                                                                                                                                                                                                                                                                                                                                                      |
| 17. | Property<br>Owner<br>451 Princes<br>Highway,<br>Kembla<br>Grange | Submission proposed a reduced to proposed curtilage for the site.                                                                                                                                                                                                                                        | Newton Park and<br>Gardens (#5949)       | The proposed heritage map has been reduced to capture dwelling, outbuildings, historic plantings and the area mapped as high and moderate archaeological potential as defined in the Biosis Historic Heritage Study (2016).  It is noted a Conservation Management Plan is required to be prepared for the site as a condition of DA-2016/995. Any further changes to the proposed curtilage would only be considered if recommended by this document.  Recommended Action: See Item 15 in Attachment 2 and amended map 39 within Attachment 3. |
| 18. | Property<br>Owner<br>Lot 1 Darcy<br>Road, Port<br>Kembla         | The submission raised that Lot 1 & 2 DP 706046 are included in proposed property Description amendments however mapping does not capture the parcels. Requested that site is removed from Property Description.                                                                                          | Hill 60 Reserve<br>(#61043)              | The curtilage map for the Hill 60 has been amended to also capture the Lot 1 & 2 and DP 706046 as per the Property Description.  It is noted the property is currently listed within the State Heritage Curtilage Boundary and the update in the mapping is consistent with the State Heritage Boundary.  Recommended Action: See Item 24 in Attachment 2 and amended map 52 within Attachment 3.                                                                                                                                               |
| 19. | Property<br>Owner<br>301                                         | Advised that items captured within the curtilage are in poor condition and more recent outbuildings.                                                                                                                                                                                                     | Avondale<br>Homestead<br>(#5916)         | The current proposed curtilage is as adopted by Council in 2010 based recommendations of the HLA Heritage Study for West Dapto (2004). The curtilage is considered to accurately capture the setting of the item and no                                                                                                                                                                                                                                                                                                                         |