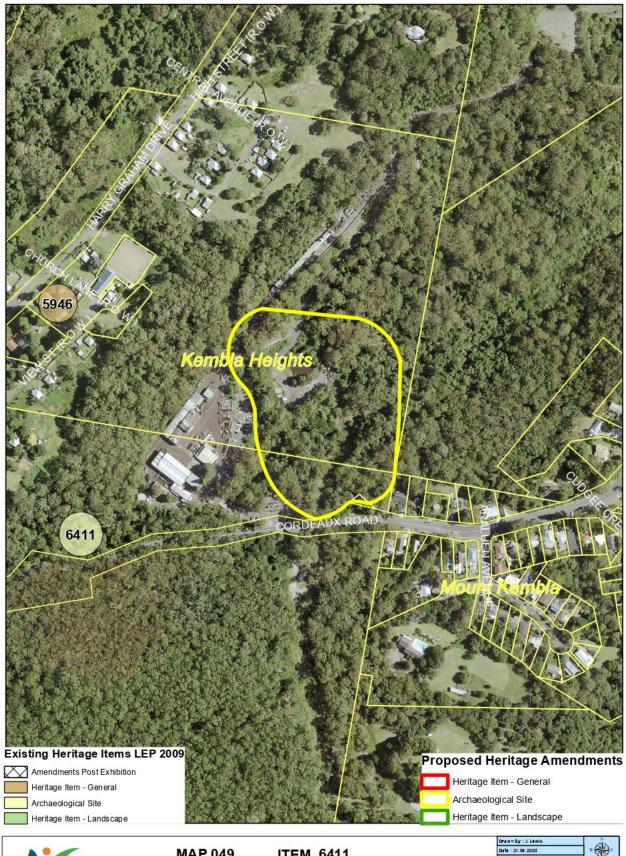

| 16. | Kembla<br>Heights | Row of Miners' Cottages and Club Room                                   | 135 595<br>Cordeaux Road,<br>Windy Gully   | Lot 1, DP 551243                                                                                                                                             | Local                    | 5942  | 5       | Update street number to reflect<br>Council renumbering project                                                                     | No |
|-----|-------------------|-------------------------------------------------------------------------|--------------------------------------------|--------------------------------------------------------------------------------------------------------------------------------------------------------------|--------------------------|-------|---------|------------------------------------------------------------------------------------------------------------------------------------|----|
| 17. | Kembla<br>Heights | Windy Gully<br>Cemetery*                                                | Lot 3 560<br>Cordeaux Road,<br>Windy Gully | Lot 172, DP 751278 Lot 3 DP<br>1103781                                                                                                                       | Local                    | 5941  | 5       | Update street number to reflect<br>Council renumbering project                                                                     | No |
| 18. | Mt Keira          | Kemira<br>Colliery*                                                     | Mt Keira Road                              | Part Lot 31 and Part Lot 32, DP<br>751299 Lot 1, DP 852788; Lot 32,<br>DP 1191463; Lot 310, DP<br>1080848; Part Lot 3100, DP<br>1137780 and Lot 6, DP 255281 | Local                    | 7101  | 10      | Update property description to<br>"Part Lot" as mapping does not<br>cover whole of Lot 3100 DP<br>1137780                          | No |
| 19. | Mt Keira          | Mt Keira  Demonstrati on Public School                                  | 255 Mt Keira<br>Road                       | Lots 1 <del>and 2,</del> DP 308171; Lot 1,<br>DP 782592 and Lot 2, DP 782592                                                                                 | Local                    | 5903  | 21      | Department Education: Update<br>School descriptions to "public"<br>for consistency                                                 | No |
| 20. | Mt Keira          | Mt Keira<br>Scout Camp                                                  | 551 Mt Keira<br>Road                       | Lot 1, DP 255281                                                                                                                                             | Local State<br>Nominated | 6471  | 11 & 12 | NPWS Submission: CMP 2019 notes state significance                                                                                 | No |
| 21. | Mt Kembla         | Mt Kembla Public School and Headmaster' s Residence                     | 323–327<br>Cordeaux Road                   | Lot 4, DP 126784 Lots 1-4, DP 126784                                                                                                                         | Local                    | 5943  | 21      | NSW Department Education:<br>Update School descriptions to<br>"public" for consistency                                             | No |
| 22. | Otford            | Shacks and cabins Royal National Park Coastal Cabin Communitie          | Bulgo Beach,<br>Royal National<br>Park     | Lot 2, DP 63741 Lot 1, DP 56059<br>and Lot 21, DP 1193149                                                                                                    | Local <del>State</del>   | 6483  | 23      | Update mapping to match State Heritage Listing (SHR: 01878) Not Included in State Heritage Listing, remove change in significance. | No |
| 23. | Otford            | Former station masters house Former Pump Master's House Railway Cottage | 40 Lady<br>Carrington Road                 | Lot 2, DP 817561                                                                                                                                             | Local                    | 61029 | 4       | Correct Item Name: Former<br>Pump Master's House –<br>Submission from owner<br>Investigate                                         | No |