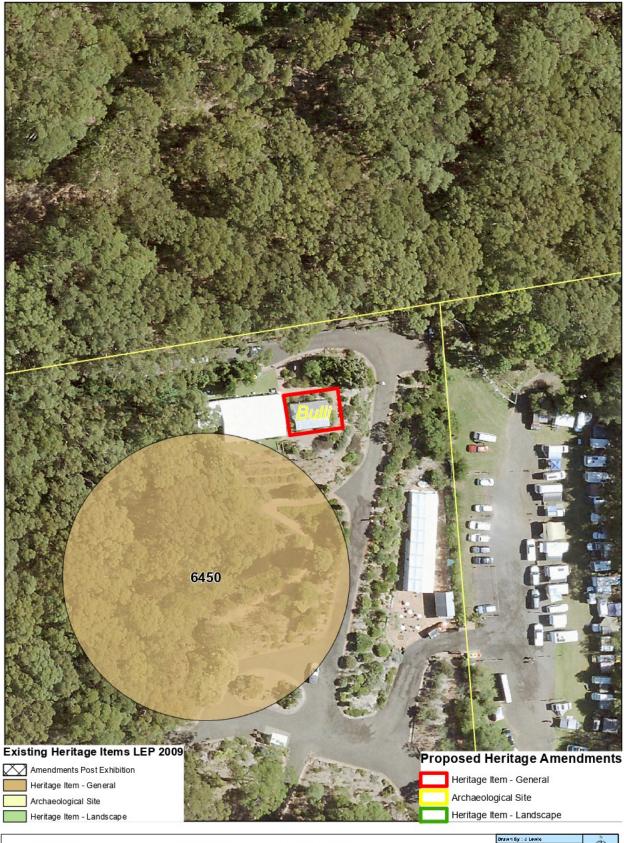

|    | Suburb    | Item Name                                                      | Address                                                       | Property Description                                                                                       | Significance | ltem<br>No | Submission<br>Number | Exhibition Comments                                                                                           | Additional<br>Mapping<br>Amendment |
|----|-----------|----------------------------------------------------------------|---------------------------------------------------------------|------------------------------------------------------------------------------------------------------------|--------------|------------|----------------------|---------------------------------------------------------------------------------------------------------------|------------------------------------|
| 1. | Austinmer | Austinmer<br>Railway<br>Station                                | End of Moore<br>Street Lot 1<br>Railway Lands                 | Rail reserve Part of Lot 1, DP 1149493                                                                     | State        | 6259       | 9                    | Sydney Trains Submission: Update property description to note curtilage does not cover entire Lot             | No                                 |
| 2. | Balgownie | Balgownie<br>Public School<br>and<br>residence                 | Balgownie Road<br>(Corner Chalmers<br>Street)                 | Part Lot 1, DP 709601                                                                                      | Local        | 6214       | 21                   | NSW Department Education:<br>Remove Part Lot                                                                  | No                                 |
| 3. | Bulli     | Former Bulli<br>Railway<br>Guesthouse                          | 1 Railway Street 8<br>Station Street                          | Lot A, DP 159222 Lot 4 DP<br>1234087                                                                       | Local        | 5987       | Council Staff        | Council identified - Mapping<br>Amendment to remove rear<br>lots that are part of<br>Woolworths development   | Yes – Map<br>87                    |
| 4. | Bulli     | Bulli Railway<br>Station                                       | Franklin Avenue<br>and Railway<br>Street Lot 100<br>Park Road | Rail reserve Part of Lot 100, DP 1141139                                                                   | Local. State | 6484       | 9                    | Sydney Trains Submission:<br>Update property description to<br>note curtilage does not cover<br>entire Lot    | No                                 |
| 5. | Coalcliff | Coalcliff<br>Tunnel No<br>8*                                   | Railway Tunnel,<br>Illawarra Line                             | Lot 32, DP 881726 Lot 1, DP<br>1188960 Railway Corridor                                                    | Local        | 6258       | 25                   | Item is located entirely within the Railway Corridor                                                          | No                                 |
| 6. | Coalcliff | Coalcliff Colliery Shaft Mine— including and Coke Works ovens* | 280 Lawrence<br>Hargrave Drive                                | Lot 58, DP 1097339; Lot 13, DP<br>1137408; Lot 1, DP 703488; Lot<br>11, DP 1132791 and Railway<br>Corridor | Local        | 6348       | 25                   | Add railway corridor that is also captured to property description. Amend listing name to include Coke Works. | No                                 |