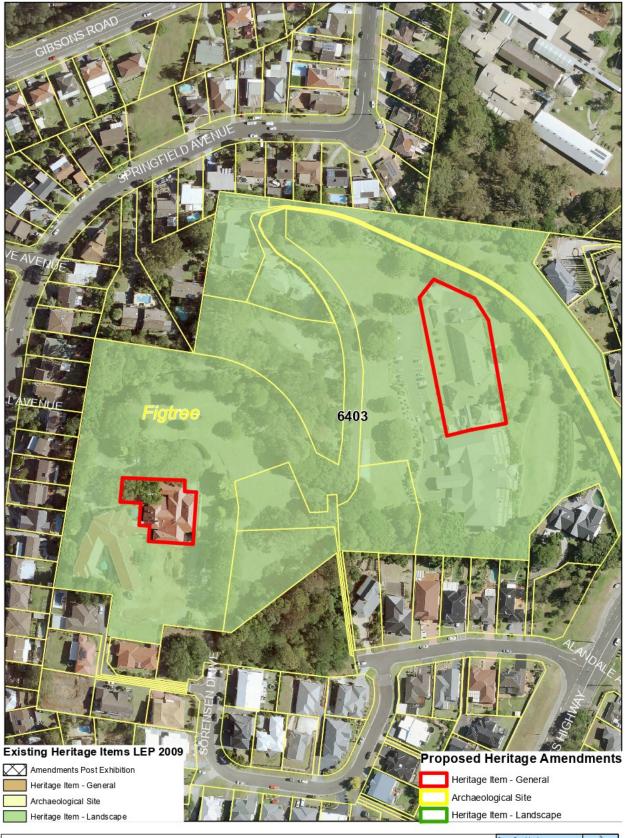

|    | Suburb    | Item Name                                                      | Address                                                       | Property Description                                                                                       | Significance | ltem<br>No | Submission<br>Number | Exhibition Comments                                                                                           | Additional<br>Mapping<br>Amendment |
|----|-----------|----------------------------------------------------------------|---------------------------------------------------------------|------------------------------------------------------------------------------------------------------------|--------------|------------|----------------------|---------------------------------------------------------------------------------------------------------------|------------------------------------|
| 1. | Austinmer | Austinmer<br>Railway<br>Station                                | End of Moore<br>Street Lot 1<br>Railway Lands                 | Rail reserve Part of Lot 1, DP 1149493                                                                     | State        | 6259       | 9                    | Sydney Trains Submission: Update property description to note curtilage does not cover entire Lot             | No                                 |
| 2. | Balgownie | Balgownie<br>Public School<br>and<br>residence                 | Balgownie Road<br>(Corner Chalmers<br>Street)                 | Part Lot 1, DP 709601                                                                                      | Local        | 6214       | 21                   | NSW Department Education:<br>Remove Part Lot                                                                  | No                                 |
| 3. | Bulli     | Former Bulli<br>Railway<br>Guesthouse                          | 1 Railway Street 8<br>Station Street                          | Lot A, DP 159222 Lot 4 DP<br>1234087                                                                       | Local        | 5987       | Council Staff        | Council identified - Mapping<br>Amendment to remove rear<br>lots that are part of<br>Woolworths development   | Yes – Map<br>87                    |
| 4. | Bulli     | Bulli Railway<br>Station                                       | Franklin Avenue<br>and Railway<br>Street Lot 100<br>Park Road | Rail reserve Part of Lot 100, DP 1141139                                                                   | Local. State | 6484       | 9                    | Sydney Trains Submission:<br>Update property description to<br>note curtilage does not cover<br>entire Lot    | No                                 |
| 5. | Coalcliff | Coalcliff<br>Tunnel No<br>8*                                   | Railway Tunnel,<br>Illawarra Line                             | Lot 32, DP 881726 Lot 1, DP<br>1188960 Railway Corridor                                                    | Local        | 6258       | 25                   | Item is located entirely within the Railway Corridor                                                          | No                                 |
| 6. | Coalcliff | Coalcliff Colliery Shaft Mine— including and Coke Works ovens* | 280 Lawrence<br>Hargrave Drive                                | Lot 58, DP 1097339; Lot 13, DP<br>1137408; Lot 1, DP 703488; Lot<br>11, DP 1132791 and Railway<br>Corridor | Local        | 6348       | 25                   | Add railway corridor that is also captured to property description. Amend listing name to include Coke Works. | No                                 |

| 7.  | Coledale                                     | Coledale<br>Railway<br>Station                                                    | Coledale Railway<br>Street                                       | Rail reserve Part of Lot 1, DP<br>1188983     | Local                    | 6350 | 9       | Sydney Trains Submission. Update property description to note curtilage does not cover entire Lot                                                           | No                         |
|-----|----------------------------------------------|-----------------------------------------------------------------------------------|------------------------------------------------------------------|-----------------------------------------------|--------------------------|------|---------|-------------------------------------------------------------------------------------------------------------------------------------------------------------|----------------------------|
| 8.  | Dapto                                        | Dapto<br>Railway<br>Station                                                       | Station Street                                                   | Part of Lot 2, DP 856667                      | Local                    | 6435 | 9       | Sydney Trains Submission. Update property description to note curtilage does not cover entire Lot                                                           | No                         |
| 9.  | Farmboroug<br>h Heights<br>Kembla<br>Heights | Pit Pony<br>Stables, PK2<br>Mine<br>Precinct*                                     | West end of 353 Farmborough Road                                 | Lot 17, DP 255285                             | Local State<br>Nominated | 6320 | 11 & 12 | NPWS Submission: Differentiate<br>from Pit Pony Stables at Mt<br>Kembla                                                                                     | No                         |
| 10. | Farmboroug<br>h Heights<br>Kembla<br>Heights | 4 Cottages<br>and gardens<br>Cottages and<br>Edna Walling<br>Garden<br>Precinct*  | End-of-353<br>Farmborough<br>Road                                | Lot 17, DP 255285                             | Local State<br>Nominated | 6496 | 11 & 12 | NPWS Submission: Add asterisk<br>to denote archaeological site.<br>Update proposed mapping to<br>match State Heritage<br>Nomination.                        | Yes -<br>Amended<br>Map 46 |
| 11. | Helensburgh                                  | School<br>Residence                                                               | End of Fletcher<br>Street                                        | Part Lot 136, DP 752033                       | Local                    | 6111 | 21, 20  | Dept of Education Submission:<br>School Residence demolished.<br>Consolidate item with same<br>item name below                                              |                            |
| 12. | Helensburgh                                  | Helensburgh<br>Primary<br>School and<br>site of<br>former<br>School<br>Residence* | Lukin Street and<br>Fletcher Street                              | Part Pt Lot 136, DP 752033, Lot 761 DP 752033 | Local                    | 6111 | 21, 20  | Dept of Education Submission: Add property description and consolidate with above, amend to remove Part Lot. Add playground to listing (Lot 761 DP 752033). | Yes – Map<br>88            |
| 13. | Helensburgh                                  | Helensburgh<br>Railway<br>Station                                                 | Tunnel Road                                                      | Rail reserve Part of Lot 9, DP<br>1129965     | State                    | 6343 | 9       | Sydney Trains Submission: Update property description to note curtilage does not cover entire Lot                                                           | No                         |
| 14. | Huntley                                      | Glen Avon                                                                         | 456 Cleveland<br>Road                                            | Lot 18 DP 3083                                | Local                    | 5980 | 15      | Reduce curtilage to reflect outcome of site visit and remove modern outbuildings                                                                            | Yes -<br>Amended<br>Map 36 |
| 15. | Kembla<br>Grange                             | Newton Park<br>and Gardens                                                        | 451 Princes<br>Highway, (next to<br>Kembla Grange<br>racecourse) | Lot 12, DP <del>829115</del> 1238073          | Local                    | 5949 | 17      | Reduce proposed curtilage to capture House, historic plantings and areas of moderate – high archaeological potential (Biosis, 2016).                        | Yes –<br>Amended<br>Map 39 |