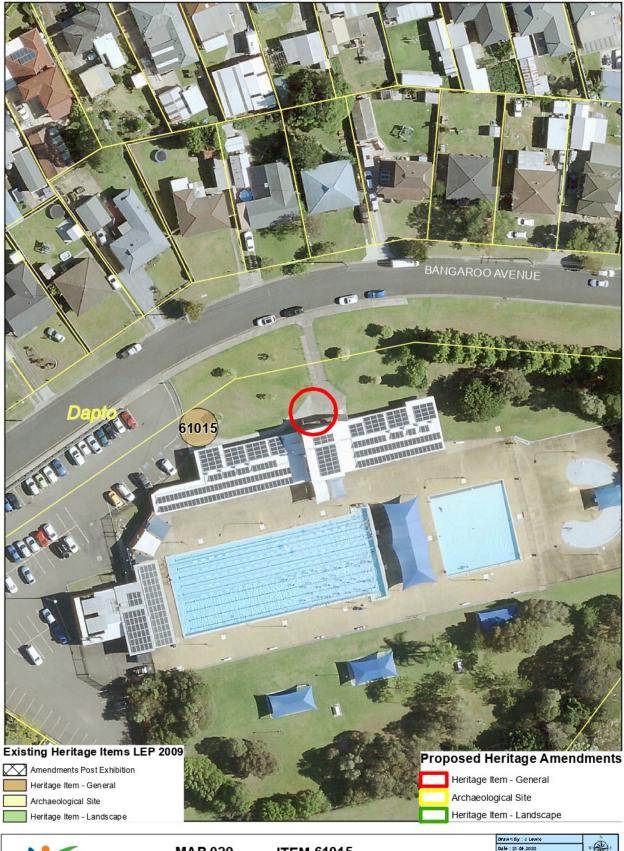

- 3 Site of former cottage 12 Robertson Street, Helensburgh (#6101)
- 4 House 1 Taronga Avenue, Mangerton (#6279)
- 5 Mural 189-191 Wentworth Street, Port Kembla (#6309)
- 6 Avenue of plantings Keerong Street, Russell Vale (#6203)
- 7 Norfolk Island Pines Mitchell Road, Woonona (#6516)
- Removing two items that are now covered by other heritage legislation
  - 1 Historical military museum including break water battery and concrete tank barriers (#6302) Listed under the State Environmental Planning Policy (Three Ports) 2013; and
  - 2 Marshall Mount Homestead and barn (#5914) Listed under the State Environmental Planning Policy (Major Projects) 2009 Calderwood.
- Re-listing two items that are mapped as heritage items in the Wollongong Local Environmental Plan 2009 Heritage Maps but do not appear on Schedule 5 due to administrative errors in 2009
  - 1 Hillside Farm, 295 Sheaffes Road, Dombarton (#61045); and
  - 2 Wollongong Trade School (TAFE) 38-46 Gladstone Avenue, Wollongong (#6467).
- Updating the Heritage Maps to reflect the above administrative changes and address historic inaccuracies in mapping.