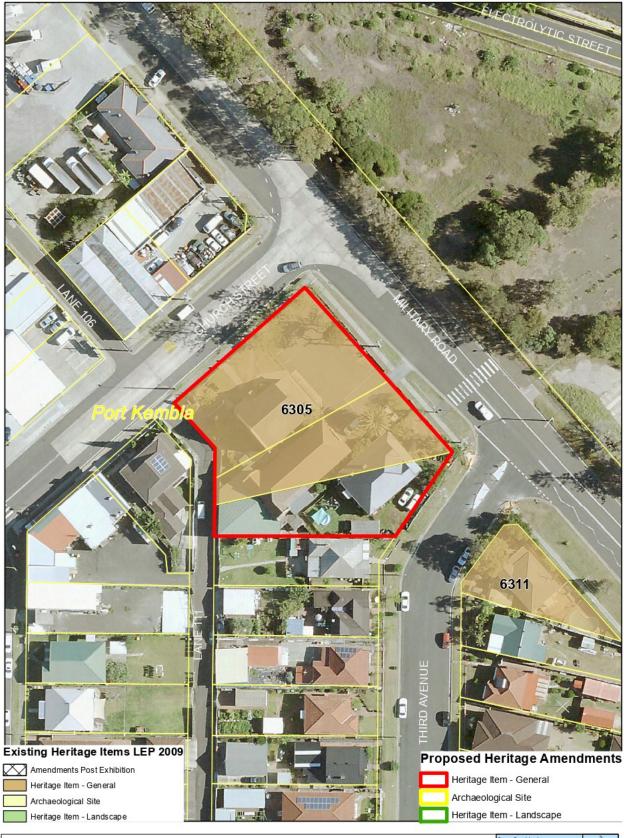

- 3 Site of former cottage 12 Robertson Street, Helensburgh (#6101)
- 4 House 1 Taronga Avenue, Mangerton (#6279)
- 5 Mural 189-191 Wentworth Street, Port Kembla (#6309)
- 6 Avenue of plantings Keerong Street, Russell Vale (#6203)
- 7 Norfolk Island Pines Mitchell Road, Woonona (#6516)
- Removing two items that are now covered by other heritage legislation
  - 1 Historical military museum including break water battery and concrete tank barriers (#6302) Listed under the State Environmental Planning Policy (Three Ports) 2013; and
  - 2 Marshall Mount Homestead and barn (#5914) Listed under the State Environmental Planning Policy (Major Projects) 2009 Calderwood.
- Re-listing two items that are mapped as heritage items in the Wollongong Local Environmental Plan 2009 Heritage Maps but do not appear on Schedule 5 due to administrative errors in 2009
  - 1 Hillside Farm, 295 Sheaffes Road, Dombarton (#61045); and
  - 2 Wollongong Trade School (TAFE) 38-46 Gladstone Avenue, Wollongong (#6467).
- Updating the Heritage Maps to reflect the above administrative changes and address historic inaccuracies in mapping.