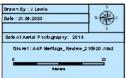

|     | NSW                                                                      | Recommended Railway Viaduct curtilage be updated to reflect State Heritage listing curtilage.  Submission raised the accuracy of the construction dates in the State Heritage Inventory Form for Kembla Grange Railway Station.                                                                                                                                                                      | (#5920)<br>Kembla Grange<br>Railway Station<br>(#61061) | Heritage curtilage and additional area to south.  Council Staff to update State Heritage Inventory form to reflect information that amends the West Dapto Heritage Study (2004) in consultation with Sydney Trains.  Recommended Action: See Items 1, 4, 7, 8, 13, 26, 28 and 32 in Attachment 2.                                                                                                                                                                                                                                                                                                                                                                                                                                                                                      |
|-----|--------------------------------------------------------------------------|------------------------------------------------------------------------------------------------------------------------------------------------------------------------------------------------------------------------------------------------------------------------------------------------------------------------------------------------------------------------------------------------------|---------------------------------------------------------|----------------------------------------------------------------------------------------------------------------------------------------------------------------------------------------------------------------------------------------------------------------------------------------------------------------------------------------------------------------------------------------------------------------------------------------------------------------------------------------------------------------------------------------------------------------------------------------------------------------------------------------------------------------------------------------------------------------------------------------------------------------------------------------|
| 10. | Property<br>Owner<br>Lot 3100 Mt<br>Keira Road,<br>Mt Keira              | Submission noted the omission Lot 1 DP 852788 from Property Description.  Recommends removal of Lot 3100 DP 1137780 and reduction in curtilage map as site does not contain mine relics.  Also noted concern over listing as an archaeological site attracting trespassers.                                                                                                                          | Kemira Colliery (#<br>7101)                             | It is noted Lot 1 DP 852788 is not proposed to be removed from Property description and this was an error in the notification letter.  The historic aerial photos show that the north section of Lot 3100 DP 1137780 contains historic structures and is reasonably likely to have archaeological potential associated with the broader mine site. It is proposed Property Description to be updated to "Part of Lot", as mapping does not cover the entire lot. No mapping amendment is recommended.  The site is listed as an archaeological site to reflect its significance, archaeological looting is a broader issue. Council staff have requested site visit with owner to discuss broader trespassing issues.  Recommended Action: See Item 18 in Appendix A: Table of Changes |
| 11. | NSW<br>National<br>Parks and<br>Wildlife<br>Service –<br>Submission<br>1 | The submission suggested updates to listing names of two items:  Cottages and Edna Walling Precinct Pit Pony Stables, PK2 Mine Precinct  The submission suggested updating the mapping of Mt Keira Scout Camp to reflect 2019 Conservation Management Plan.  The submission suggested listing of various items owned by NPWS as "State Significance" to reflect various assessments and nominations. | Various                                                 | The proposed listing name updates and mapping change were already captured in the Review.  The suggested listing of NPWS items as "State" significant has been considered against the requirements set out in Schedule 5 of the NSW Standard LEP Template. Council proposes to list the suggested items as "State Nominated" as required under the LEP in response to the submission. Council can only list items as "State" to reflect State listings under the Heritage Act 1977.  Recommended Action: See Item 9-10 and 20 in Attachment 2.                                                                                                                                                                                                                                         |

| 12. | NSW National Parks and Wildlife Service — Submission 2         | The submission noted that Mt Keira Road has been designated a street address by Council.  Submission raised mapping:  Mt Keira Scout Camp to match CMP curtilage; Raised that the Pit Pony Stables curtilage also covers Tennis Courts; Edna Walling Precinct is to be updated to reflect demolition of Cottage 1 and to remove cleared garden area to the east of Cottage 4. | Various                      | The Street address of Mt Keira Scout Camp has been updated to reflect the correct street number. It is noted the proposed curtilage matches the Conservation Management Plan.  The Pit Pony Stables Listing covers a broader archaeological site, that includes demolished pit pony stables and outbuildings that were extent prior to construction of tennis courts. Therefore no mapping change proposed.  An asterisk has been added to the Edna Walling Garden precinct listing name to indicate that there is an archaeological component. The mapping has been amended to match the State Heritage Nomination to manage potential impacts on the broader precinct.  Recommended Action: See Item 10 in Attachment 2 and Amended Map Number 46 in Attachment 3. |
|-----|----------------------------------------------------------------|-------------------------------------------------------------------------------------------------------------------------------------------------------------------------------------------------------------------------------------------------------------------------------------------------------------------------------------------------------------------------------|------------------------------|----------------------------------------------------------------------------------------------------------------------------------------------------------------------------------------------------------------------------------------------------------------------------------------------------------------------------------------------------------------------------------------------------------------------------------------------------------------------------------------------------------------------------------------------------------------------------------------------------------------------------------------------------------------------------------------------------------------------------------------------------------------------|
| 13. | Heritage<br>NSW                                                | Noted administrative changes proposed have neutral and positive heritage impacts and are generally supported.  Encourages the listing of new local heritage items on Schedule 5 of the Wollongong LEP.                                                                                                                                                                        | All                          | It is noted that new heritage items are being considered as part of Stage 2 of the Heritage Schedule Review Project.  No further action is recommended.                                                                                                                                                                                                                                                                                                                                                                                                                                                                                                                                                                                                              |
| 14. | Property<br>Owner<br>149-161<br>Crown<br>Street,<br>Wollongong | Object to updated proposed listing name as "Central Chambers", as the shop building has historically been listed separately to the Chambers building and been known as 83 Church Street.                                                                                                                                                                                      | Shop (#6232)                 | The building was proposed to be identified as "Central Chambers' in error, however the address in Council's records for the property is 149-161 Crown Street and Council is unable to list an incorrect address on the LEP.  Therefore the proposed amendment to the listing name is proposed to identify the building as 'Shop known as 83 Church Street", whilst maintaining the correct address in the listing.  Recommended Action: See Item 31 in Attachment 2                                                                                                                                                                                                                                                                                                  |
| 15. | Property<br>Owner<br>456<br>Cleveland<br>Road,                 | The submission proposes an alternative curtilage to the curtilage as recommended in the West Dapto Heritage Study (2004).                                                                                                                                                                                                                                                     | House "Glen<br>Avon" (#5980) | The current proposed curtilage is as adopted by Council in 2010 based recommendations of the HLA Heritage Study for West Dapto (2004). The owners proposed curtilage removes the site from Cleveland Road and does not appear to be based on a detailed Heritage Study.  A site visit was undertaken on 16 September 2020 and following this meeting Council's Heritage Staff recommend a slightly reduced curtilage                                                                                                                                                                                                                                                                                                                                                 |