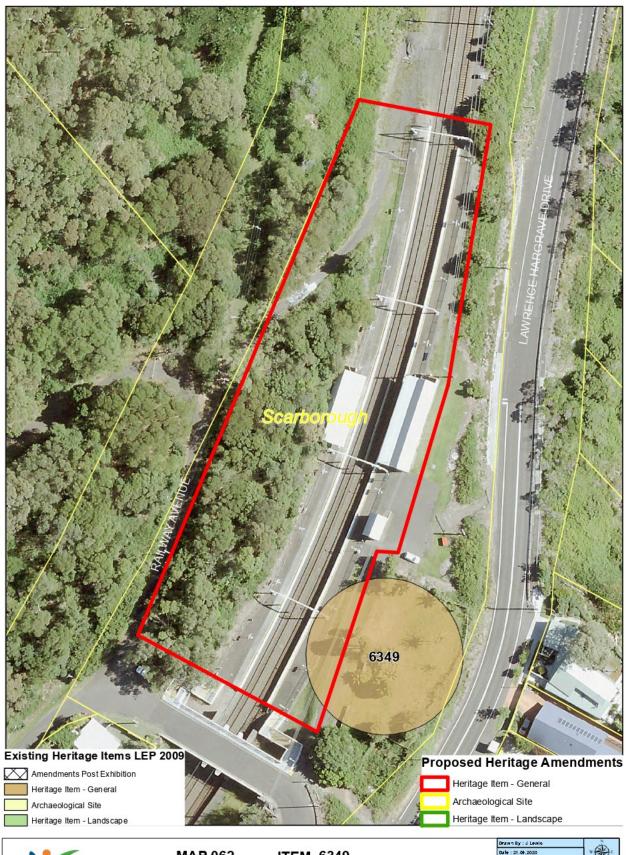

|    | Suburb    | Item Name                                                      | Address                                                       | Property Description                                                                                       | Significance | ltem<br>No | Submission<br>Number | Exhibition Comments                                                                                           | Additional<br>Mapping<br>Amendment |
|----|-----------|----------------------------------------------------------------|---------------------------------------------------------------|------------------------------------------------------------------------------------------------------------|--------------|------------|----------------------|---------------------------------------------------------------------------------------------------------------|------------------------------------|
| 1. | Austinmer | Austinmer<br>Railway<br>Station                                | End of Moore<br>Street Lot 1<br>Railway Lands                 | Rail reserve Part of Lot 1, DP 1149493                                                                     | State        | 6259       | 9                    | Sydney Trains Submission: Update property description to note curtilage does not cover entire Lot             | No                                 |
| 2. | Balgownie | Balgownie<br>Public School<br>and<br>residence                 | Balgownie Road<br>(Corner Chalmers<br>Street)                 | Part Lot 1, DP 709601                                                                                      | Local        | 6214       | 21                   | NSW Department Education:<br>Remove Part Lot                                                                  | No                                 |
| 3. | Bulli     | Former Bulli<br>Railway<br>Guesthouse                          | 1 Railway Street 8<br>Station Street                          | Lot A, DP 159222 Lot 4 DP<br>1234087                                                                       | Local        | 5987       | Council Staff        | Council identified - Mapping<br>Amendment to remove rear<br>lots that are part of<br>Woolworths development   | Yes – Map<br>87                    |
| 4. | Bulli     | Bulli Railway<br>Station                                       | Franklin Avenue<br>and Railway<br>Street Lot 100<br>Park Road | Rail reserve Part of Lot 100, DP 1141139                                                                   | Local. State | 6484       | 9                    | Sydney Trains Submission:<br>Update property description to<br>note curtilage does not cover<br>entire Lot    | No                                 |
| 5. | Coalcliff | Coalcliff<br>Tunnel No<br>8*                                   | Railway Tunnel,<br>Illawarra Line                             | Lot 32, DP 881726 Lot 1, DP<br>1188960 Railway Corridor                                                    | Local        | 6258       | 25                   | Item is located entirely within the Railway Corridor                                                          | No                                 |
| 6. | Coalcliff | Coalcliff Colliery Shaft Mine— including and Coke Works ovens* | 280 Lawrence<br>Hargrave Drive                                | Lot 58, DP 1097339; Lot 13, DP<br>1137408; Lot 1, DP 703488; Lot<br>11, DP 1132791 and Railway<br>Corridor | Local        | 6348       | 25                   | Add railway corridor that is also captured to property description. Amend listing name to include Coke Works. | No                                 |

| 7.  | Coledale                                     | Coledale<br>Railway<br>Station                                                    | Coledale Railway<br>Street                                       | Rail reserve Part of Lot 1, DP<br>1188983     | Local                    | 6350 | 9       | Sydney Trains Submission. Update property description to note curtilage does not cover entire Lot                                                           | No                         |
|-----|----------------------------------------------|-----------------------------------------------------------------------------------|------------------------------------------------------------------|-----------------------------------------------|--------------------------|------|---------|-------------------------------------------------------------------------------------------------------------------------------------------------------------|----------------------------|
| 8.  | Dapto                                        | Dapto<br>Railway<br>Station                                                       | Station Street                                                   | Part of Lot 2, DP 856667                      | Local                    | 6435 | 9       | Sydney Trains Submission. Update property description to note curtilage does not cover entire Lot                                                           | No                         |
| 9.  | Farmboroug<br>h Heights<br>Kembla<br>Heights | Pit Pony<br>Stables, PK2<br>Mine<br>Precinct*                                     | West end of 353 Farmborough Road                                 | Lot 17, DP 255285                             | Local State<br>Nominated | 6320 | 11 & 12 | NPWS Submission: Differentiate<br>from Pit Pony Stables at Mt<br>Kembla                                                                                     | No                         |
| 10. | Farmboroug<br>h Heights<br>Kembla<br>Heights | 4 Cottages<br>and gardens<br>Cottages and<br>Edna Walling<br>Garden<br>Precinct*  | End-of-353<br>Farmborough<br>Road                                | Lot 17, DP 255285                             | Local State<br>Nominated | 6496 | 11 & 12 | NPWS Submission: Add asterisk<br>to denote archaeological site.<br>Update proposed mapping to<br>match State Heritage<br>Nomination.                        | Yes -<br>Amended<br>Map 46 |
| 11. | Helensburgh                                  | School<br>Residence                                                               | End of Fletcher<br>Street                                        | Part Lot 136, DP 752033                       | Local                    | 6111 | 21, 20  | Dept of Education Submission:<br>School Residence demolished.<br>Consolidate item with same<br>item name below                                              |                            |
| 12. | Helensburgh                                  | Helensburgh<br>Primary<br>School and<br>site of<br>former<br>School<br>Residence* | Lukin Street and<br>Fletcher Street                              | Part Pt Lot 136, DP 752033, Lot 761 DP 752033 | Local                    | 6111 | 21, 20  | Dept of Education Submission: Add property description and consolidate with above, amend to remove Part Lot. Add playground to listing (Lot 761 DP 752033). | Yes – Map<br>88            |
| 13. | Helensburgh                                  | Helensburgh<br>Railway<br>Station                                                 | Tunnel Road                                                      | Rail reserve Part of Lot 9, DP<br>1129965     | State                    | 6343 | 9       | Sydney Trains Submission: Update property description to note curtilage does not cover entire Lot                                                           | No                         |
| 14. | Huntley                                      | Glen Avon                                                                         | 456 Cleveland<br>Road                                            | Lot 18 DP 3083                                | Local                    | 5980 | 15      | Reduce curtilage to reflect outcome of site visit and remove modern outbuildings                                                                            | Yes -<br>Amended<br>Map 36 |
| 15. | Kembla<br>Grange                             | Newton Park<br>and Gardens                                                        | 451 Princes<br>Highway, (next to<br>Kembla Grange<br>racecourse) | Lot 12, DP <del>829115</del> 1238073          | Local                    | 5949 | 17      | Reduce proposed curtilage to capture House, historic plantings and areas of moderate – high archaeological potential (Biosis, 2016).                        | Yes –<br>Amended<br>Map 39 |