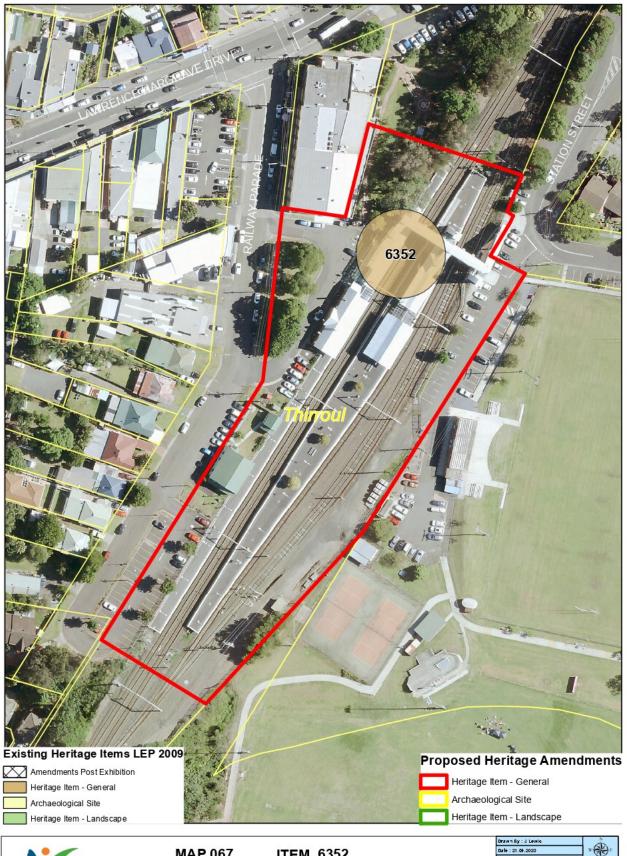

|     | Owner<br>16-22 Fords<br>Road,<br>Thirroul                  | the original dwelling as the site of a<br>former tennis court. Recommended<br>inclusion of additional Lot and DP in<br>heritage curtilage                                                                                                                                                                                                                                                                         | (#6353)                                                                                        | per owner's request.  Recommended Action: See Item 27 in Attachment 2 and Map 89 in Attachment 3.                                                                                                                                                                                                                                                                                                                                                                                                                                                                                                                                                                                                                                                                                                                            |
|-----|------------------------------------------------------------|-------------------------------------------------------------------------------------------------------------------------------------------------------------------------------------------------------------------------------------------------------------------------------------------------------------------------------------------------------------------------------------------------------------------|------------------------------------------------------------------------------------------------|------------------------------------------------------------------------------------------------------------------------------------------------------------------------------------------------------------------------------------------------------------------------------------------------------------------------------------------------------------------------------------------------------------------------------------------------------------------------------------------------------------------------------------------------------------------------------------------------------------------------------------------------------------------------------------------------------------------------------------------------------------------------------------------------------------------------------|
| 23. | Bulgo Beach<br>Protection<br>League                        | Submission noted that Bulgo Beach Cabins Community is not included in State Heritage listing for Royal National Park Cabins Community.  Also noted that proposed mapping does not capture the Bulgo Beach Baths.                                                                                                                                                                                                  | Royal National<br>Park Coal Cabin<br>Communities,<br>Bulgo Beach<br>(#6483)                    | Retain significance as Local to reflect listing status.  It is noted the Baths are outside of the property boundary, below the mean hightide water mark, therefore the LEP does not legally apply to this area. Therefore no mapping change is recommended.  Recommended Action: See Item 22 in Attachment 2.                                                                                                                                                                                                                                                                                                                                                                                                                                                                                                                |
| 24. | Property<br>owner<br>601 Princes<br>Highway,<br>Yallah     | Submission identified typo in property address.                                                                                                                                                                                                                                                                                                                                                                   | Yallah House<br>(#6437)                                                                        | Amend proposed change to property address to remove typo.  Recommended Action: See Item 35 in Attachment 2                                                                                                                                                                                                                                                                                                                                                                                                                                                                                                                                                                                                                                                                                                                   |
| 25. | Property<br>Owner<br>Illawarra<br>Coke<br>Company<br>(ICC) | The submission recommended splitting Coalcliff Colliery listing into a listing for extent mine items each side of the railway:  • Eastern – Mine Shaft and Powerhouse Building • Western – Coke Ovens  Recommends Lot 1 DP 703488 be removed from property description.  Also notes that part of mapped Coalcliff Colliery area is Railway Corridor and Tunnel No. 8 is located entirely within Railway Corridor. | Coalcliff Colliery<br>Shaft Mine<br>including coke<br>ovens (#6348)<br>Tunnel No 8*<br>(#6258) | The preferred approach by Council and NSW Heritage is to list sites holistically, therefore splitting the Colliery listing is not supported. In response the listing name is proposed to be amended to also identify Powerhouse building and update the address to include both the eastern and western sides of the Railway Corridor.  The historic aerial photographs show Lot 1 DP 703488 has historically been part of the mine site and is reasonably likely to have archaeological potential associated with the broader mine site. Therefore the removal of this Lot from the heritage mapping and property description is not supported.  The property description of both items is proposed to be updated to include Railway Corridor as per the existing mapping.  Recommended Action: See Item 5-6 in Appendix 2. |
| 26. | Neighbourh<br>ood Forum 5                                  | Resolution to support proposed changes                                                                                                                                                                                                                                                                                                                                                                            | All                                                                                            | Support noted.                                                                                                                                                                                                                                                                                                                                                                                                                                                                                                                                                                                                                                                                                                                                                                                                               |