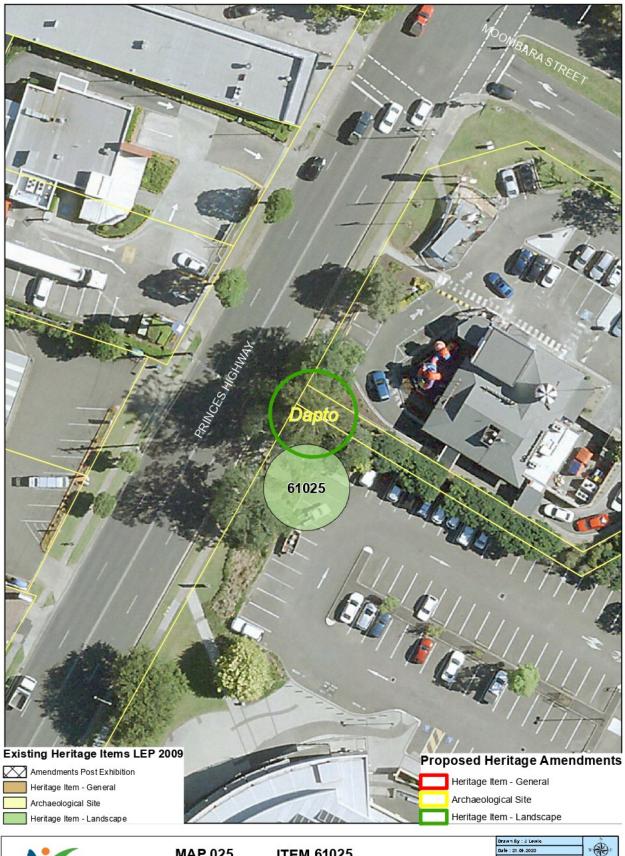

- 3 Site of former cottage 12 Robertson Street, Helensburgh (#6101)
- 4 House 1 Taronga Avenue, Mangerton (#6279)
- 5 Mural 189-191 Wentworth Street, Port Kembla (#6309)
- 6 Avenue of plantings Keerong Street, Russell Vale (#6203)
- 7 Norfolk Island Pines Mitchell Road, Woonona (#6516)
- Removing two items that are now covered by other heritage legislation
  - 1 Historical military museum including break water battery and concrete tank barriers (#6302) Listed under the State Environmental Planning Policy (Three Ports) 2013; and
  - 2 Marshall Mount Homestead and barn (#5914) Listed under the State Environmental Planning Policy (Major Projects) 2009 Calderwood.
- Re-listing two items that are mapped as heritage items in the Wollongong Local Environmental Plan 2009 Heritage Maps but do not appear on Schedule 5 due to administrative errors in 2009
  - 1 Hillside Farm, 295 Sheaffes Road, Dombarton (#61045); and
  - 2 Wollongong Trade School (TAFE) 38-46 Gladstone Avenue, Wollongong (#6467).
- Updating the Heritage Maps to reflect the above administrative changes and address historic inaccuracies in mapping.