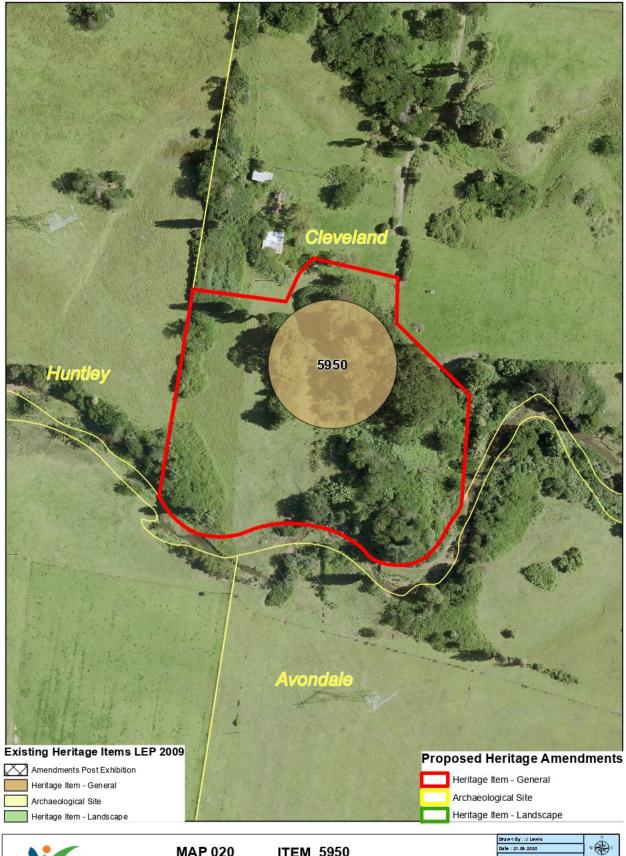

| 12. | NSW National Parks and Wildlife Service — Submission 2         | The submission noted that Mt Keira Road has been designated a street address by Council.  Submission raised mapping:  Mt Keira Scout Camp to match CMP curtilage; Raised that the Pit Pony Stables curtilage also covers Tennis Courts; Edna Walling Precinct is to be updated to reflect demolition of Cottage 1 and to remove cleared garden area to the east of Cottage 4. | Various                      | The Street address of Mt Keira Scout Camp has been updated to reflect the correct street number. It is noted the proposed curtilage matches the Conservation Management Plan.  The Pit Pony Stables Listing covers a broader archaeological site, that includes demolished pit pony stables and outbuildings that were extent prior to construction of tennis courts. Therefore no mapping change proposed.  An asterisk has been added to the Edna Walling Garden precinct listing name to indicate that there is an archaeological component. The mapping has been amended to match the State Heritage Nomination to manage potential impacts on the broader precinct.  Recommended Action: See Item 10 in Attachment 2 and Amended Map Number 46 in Attachment 3. |
|-----|----------------------------------------------------------------|-------------------------------------------------------------------------------------------------------------------------------------------------------------------------------------------------------------------------------------------------------------------------------------------------------------------------------------------------------------------------------|------------------------------|----------------------------------------------------------------------------------------------------------------------------------------------------------------------------------------------------------------------------------------------------------------------------------------------------------------------------------------------------------------------------------------------------------------------------------------------------------------------------------------------------------------------------------------------------------------------------------------------------------------------------------------------------------------------------------------------------------------------------------------------------------------------|
| 13. | Heritage<br>NSW                                                | Noted administrative changes proposed have neutral and positive heritage impacts and are generally supported.  Encourages the listing of new local heritage items on Schedule 5 of the Wollongong LEP.                                                                                                                                                                        | All                          | It is noted that new heritage items are being considered as part of Stage 2 of the Heritage Schedule Review Project.  No further action is recommended.                                                                                                                                                                                                                                                                                                                                                                                                                                                                                                                                                                                                              |
| 14. | Property<br>Owner<br>149-161<br>Crown<br>Street,<br>Wollongong | Object to updated proposed listing name as "Central Chambers", as the shop building has historically been listed separately to the Chambers building and been known as 83 Church Street.                                                                                                                                                                                      | Shop (#6232)                 | The building was proposed to be identified as "Central Chambers' in error, however the address in Council's records for the property is 149-161 Crown Street and Council is unable to list an incorrect address on the LEP.  Therefore the proposed amendment to the listing name is proposed to identify the building as 'Shop known as 83 Church Street", whilst maintaining the correct address in the listing.  Recommended Action: See Item 31 in Attachment 2                                                                                                                                                                                                                                                                                                  |
| 15. | Property<br>Owner<br>456<br>Cleveland<br>Road,                 | The submission proposes an alternative curtilage to the curtilage as recommended in the West Dapto Heritage Study (2004).                                                                                                                                                                                                                                                     | House "Glen<br>Avon" (#5980) | The current proposed curtilage is as adopted by Council in 2010 based recommendations of the HLA Heritage Study for West Dapto (2004). The owners proposed curtilage removes the site from Cleveland Road and does not appear to be based on a detailed Heritage Study.  A site visit was undertaken on 16 September 2020 and following this meeting Council's Heritage Staff recommend a slightly reduced curtilage                                                                                                                                                                                                                                                                                                                                                 |

|     | Huntley                                                          |                                                                                                                                                                                                                                                                                                          |                                          | which excludes a number of recent outbuildings.                                                                                                                                                                                                                                                                                                                                                                                                                                                                                                 |
|-----|------------------------------------------------------------------|----------------------------------------------------------------------------------------------------------------------------------------------------------------------------------------------------------------------------------------------------------------------------------------------------------|------------------------------------------|-------------------------------------------------------------------------------------------------------------------------------------------------------------------------------------------------------------------------------------------------------------------------------------------------------------------------------------------------------------------------------------------------------------------------------------------------------------------------------------------------------------------------------------------------|
|     |                                                                  |                                                                                                                                                                                                                                                                                                          |                                          | Recommended Action: See Item 14 in Attachment 2 and amended Map no. 36 within Attachment 3.                                                                                                                                                                                                                                                                                                                                                                                                                                                     |
| 16. | Property<br>Owner<br>Lot 1<br>Military<br>Road, Port<br>Kembla   | The submission supports proposed change to listing name to reflect demolition of school buildings following a fire.  Notes that draft Planning Proposal is being considered for the site, which has now been lodged for Council's consideration. The PP proposes an amendment to the Heritage Curtilage. | Port Kembla<br>Primary School<br>(#6304) | Any proposed change to the heritage curtilage will be considered separately by Council as part of the Planning Proposal process for the site.  No further action required.                                                                                                                                                                                                                                                                                                                                                                      |
| 17. | Property<br>Owner<br>451 Princes<br>Highway,<br>Kembla<br>Grange | Submission proposed a reduced to proposed curtilage for the site.                                                                                                                                                                                                                                        | Newton Park and<br>Gardens (#5949)       | The proposed heritage map has been reduced to capture dwelling, outbuildings, historic plantings and the area mapped as high and moderate archaeological potential as defined in the Biosis Historic Heritage Study (2016).  It is noted a Conservation Management Plan is required to be prepared for the site as a condition of DA-2016/995. Any further changes to the proposed curtilage would only be considered if recommended by this document.  Recommended Action: See Item 15 in Attachment 2 and amended map 39 within Attachment 3. |
| 18. | Property<br>Owner<br>Lot 1 Darcy<br>Road, Port<br>Kembla         | The submission raised that Lot 1 & 2 DP 706046 are included in proposed property Description amendments however mapping does not capture the parcels. Requested that site is removed from Property Description.                                                                                          | Hill 60 Reserve<br>(#61043)              | The curtilage map for the Hill 60 has been amended to also capture the Lot 1 & 2 and DP 706046 as per the Property Description.  It is noted the property is currently listed within the State Heritage Curtilage Boundary and the update in the mapping is consistent with the State Heritage Boundary.  Recommended Action: See Item 24 in Attachment 2 and amended map 52 within Attachment 3.                                                                                                                                               |
| 19. | Property<br>Owner<br>301                                         | Advised that items captured within the curtilage are in poor condition and more recent outbuildings.                                                                                                                                                                                                     | Avondale<br>Homestead<br>(#5916)         | The current proposed curtilage is as adopted by Council in 2010 based recommendations of the HLA Heritage Study for West Dapto (2004). The curtilage is considered to accurately capture the setting of the item and no                                                                                                                                                                                                                                                                                                                         |