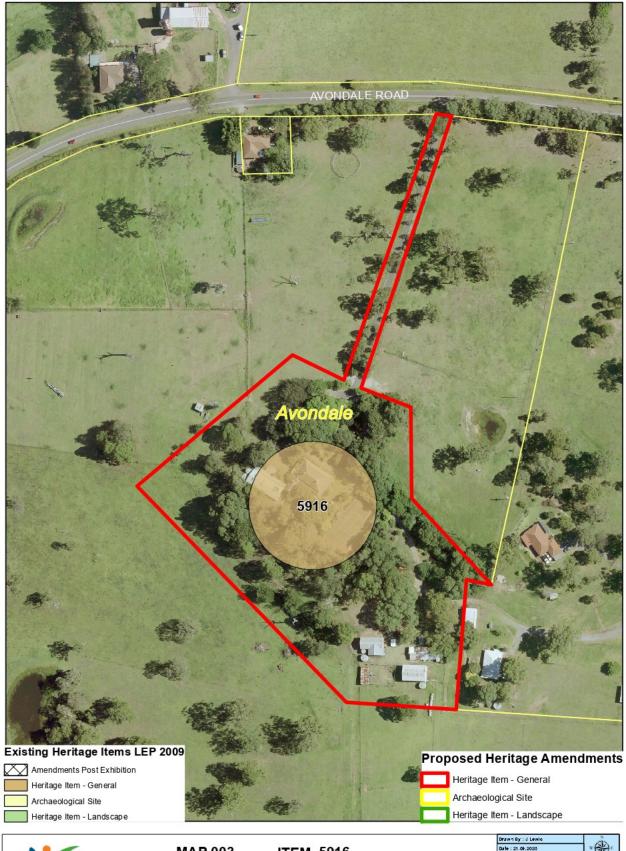

|     | Huntley                                                          |                                                                                                                                                                                                                                                                                                          |                                          | which excludes a number of recent outbuildings.                                                                                                                                                                                                                                                                                                                                                                                                                                                                                                 |
|-----|------------------------------------------------------------------|----------------------------------------------------------------------------------------------------------------------------------------------------------------------------------------------------------------------------------------------------------------------------------------------------------|------------------------------------------|-------------------------------------------------------------------------------------------------------------------------------------------------------------------------------------------------------------------------------------------------------------------------------------------------------------------------------------------------------------------------------------------------------------------------------------------------------------------------------------------------------------------------------------------------|
|     |                                                                  |                                                                                                                                                                                                                                                                                                          |                                          | Recommended Action: See Item 14 in Attachment 2 and amended Map no. 36 within Attachment 3.                                                                                                                                                                                                                                                                                                                                                                                                                                                     |
| 16. | Property<br>Owner<br>Lot 1<br>Military<br>Road, Port<br>Kembla   | The submission supports proposed change to listing name to reflect demolition of school buildings following a fire.  Notes that draft Planning Proposal is being considered for the site, which has now been lodged for Council's consideration. The PP proposes an amendment to the Heritage Curtilage. | Port Kembla<br>Primary School<br>(#6304) | Any proposed change to the heritage curtilage will be considered separately by Council as part of the Planning Proposal process for the site.  No further action required.                                                                                                                                                                                                                                                                                                                                                                      |
| 17. | Property<br>Owner<br>451 Princes<br>Highway,<br>Kembla<br>Grange | Submission proposed a reduced to proposed curtilage for the site.                                                                                                                                                                                                                                        | Newton Park and<br>Gardens (#5949)       | The proposed heritage map has been reduced to capture dwelling, outbuildings, historic plantings and the area mapped as high and moderate archaeological potential as defined in the Biosis Historic Heritage Study (2016).  It is noted a Conservation Management Plan is required to be prepared for the site as a condition of DA-2016/995. Any further changes to the proposed curtilage would only be considered if recommended by this document.  Recommended Action: See Item 15 in Attachment 2 and amended map 39 within Attachment 3. |
| 18. | Property<br>Owner<br>Lot 1 Darcy<br>Road, Port<br>Kembla         | The submission raised that Lot 1 & 2 DP 706046 are included in proposed property Description amendments however mapping does not capture the parcels. Requested that site is removed from Property Description.                                                                                          | Hill 60 Reserve<br>(#61043)              | The curtilage map for the Hill 60 has been amended to also capture the Lot 1 & 2 and DP 706046 as per the Property Description.  It is noted the property is currently listed within the State Heritage Curtilage Boundary and the update in the mapping is consistent with the State Heritage Boundary.  Recommended Action: See Item 24 in Attachment 2 and amended map 52 within Attachment 3.                                                                                                                                               |
| 19. | Property<br>Owner<br>301                                         | Advised that items captured within the curtilage are in poor condition and more recent outbuildings.                                                                                                                                                                                                     | Avondale<br>Homestead<br>(#5916)         | The current proposed curtilage is as adopted by Council in 2010 based recommendations of the HLA Heritage Study for West Dapto (2004). The curtilage is considered to accurately capture the setting of the item and no                                                                                                                                                                                                                                                                                                                         |

|     | Avondale<br>Road,<br>Avondale        |                                                                                                                                                                                                                                                                                                                                                                                                                                                                |                                  | change is proposed.  A site visit was undertaken on 1 September 2020. Although structures are in poor condition and a future application for their removal will be considered by Council. Advice has been provided on the approval mechanism to remove the 1970's outbuilding.  No further action recommended.                                                                                                                                                                                                                                                                                                                                              |
|-----|--------------------------------------|----------------------------------------------------------------------------------------------------------------------------------------------------------------------------------------------------------------------------------------------------------------------------------------------------------------------------------------------------------------------------------------------------------------------------------------------------------------|----------------------------------|-------------------------------------------------------------------------------------------------------------------------------------------------------------------------------------------------------------------------------------------------------------------------------------------------------------------------------------------------------------------------------------------------------------------------------------------------------------------------------------------------------------------------------------------------------------------------------------------------------------------------------------------------------------|
| 20. | Helensburgh<br>Historical<br>Society | The submission advised inconsistencies in State Heritage Database listings for various items in Helensburgh.  The submission raised that the Helensburgh School Residence Site has been demolished.  The submission nominated Former Mine Surgery Building as a local heritage item.                                                                                                                                                                           | Various -<br>Helensburgh         | Council Staff will update the State Heritage Inventory Forms with information provided and photographs with the relevant copyright.  The Helensburgh Residence Site has been updated to reflect demolition and consolidated with Helensburgh Public School Listing.  It is noted the former Mine Surgery Building is under Council management and is being considered for listing as a local heritage item as part of Stage 2 of the Heritage Schedule Review.  Recommended Action: See Items 11-12 in Attachment 2.  Recommended Action: Consider the Mine Surgery Building for local heritage listing as part of Stage 2 of the Heritage Schedule Review. |
| 21. | NSW<br>Department<br>of Education    | The submission noted inconsistencies in listing names of Department of Education owned school sites, suggested changing various sites to "XX Public School" for consistency.  Raised the demolition of Helensburgh School Residence Site.  Recommended that Helensburgh Public School listing is expanded to include Lot 761 DP 752033.  Raised inconsistencies with the property description for Wollongong Public School with the proposed mapping amendment | Various – Public<br>School Sites | Listing names of various Public Schools have been updated for consistency.  The Helensburgh Residence Site has been updated to reflect its demolition and consolidated with Helensburgh Public School Listing. Mapping has been expanded as per recommendation.  Wollongong Public School Site property description has been updated to reflect proposed mapping change.  Recommended Action: See Items 2, 11-12, 18, 21, 25, 30 and 34 in Attachment 2 and Map 88 within Attachment 3.                                                                                                                                                                     |
| 22. | Property                             | Advised that additional Lot and DP in their ownership is also associated with                                                                                                                                                                                                                                                                                                                                                                                  | Massandra and<br>Ballinderry     | Update property description to include additional Lot and DP to the east of the dwelling and update heritage mapping to capture Lot 1 DP 656988 as                                                                                                                                                                                                                                                                                                                                                                                                                                                                                                          |