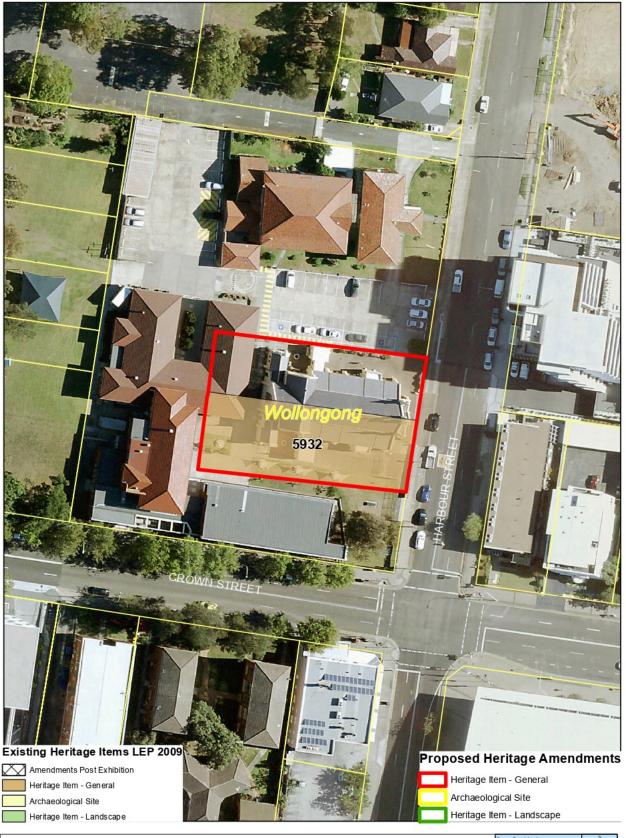

Since this time, Council's consultant Heritage Advisor, and Council Heritage staff have been reviewing and compiling detailed inventory forms and information in relation to the almost 500 existing heritage items. The State Heritage Inventory (SHI) forms for all existing heritage items have now been updated with additional historic information, updated photographs and various other amendments. The SHI Forms are accessible via the NSW Heritage Inventory and can be accessed via the NSW Heritage Database website: <a href="https://www.environment.nsw.gov.au/heritageapp/heritagesearch.aspx">https://www.environment.nsw.gov.au/heritageapp/heritagesearch.aspx</a>. This process has also allowed each heritage properties listing details within the LEP to be reviewed and checked for necessary amendments.