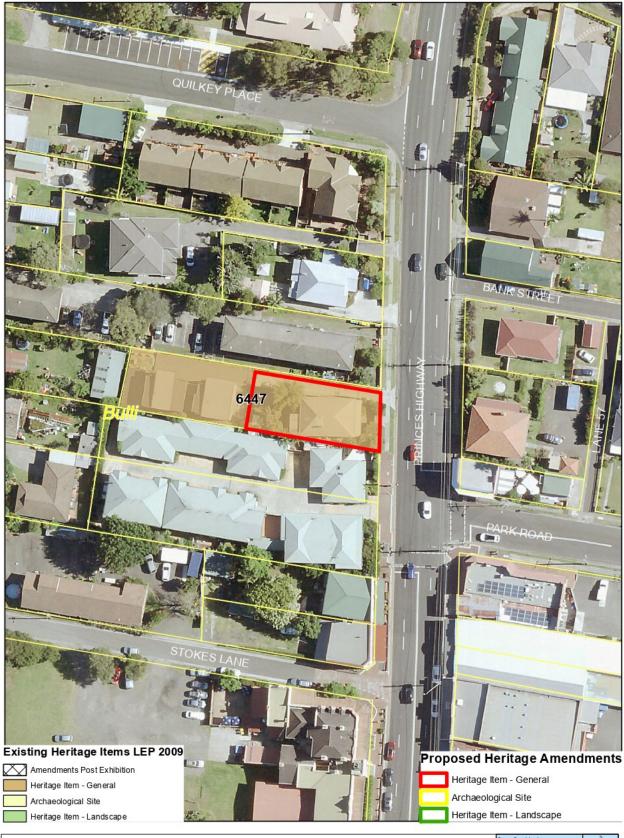

- 3 Site of former cottage 12 Robertson Street, Helensburgh (#6101)
- 4 House 1 Taronga Avenue, Mangerton (#6279)
- 5 Mural 189-191 Wentworth Street, Port Kembla (#6309)
- 6 Avenue of plantings Keerong Street, Russell Vale (#6203)
- 7 Norfolk Island Pines Mitchell Road, Woonona (#6516)
- Removing two items that are now covered by other heritage legislation
  - 1 Historical military museum including break water battery and concrete tank barriers (#6302) Listed under the State Environmental Planning Policy (Three Ports) 2013; and
  - 2 Marshall Mount Homestead and barn (#5914) Listed under the State Environmental Planning Policy (Major Projects) 2009 Calderwood.
- Re-listing two items that are mapped as heritage items in the Wollongong Local Environmental Plan 2009 Heritage Maps but do not appear on Schedule 5 due to administrative errors in 2009
  - 1 Hillside Farm, 295 Sheaffes Road, Dombarton (#61045); and
  - 2 Wollongong Trade School (TAFE) 38-46 Gladstone Avenue, Wollongong (#6467).
- Updating the Heritage Maps to reflect the above administrative changes and address historic inaccuracies in mapping.