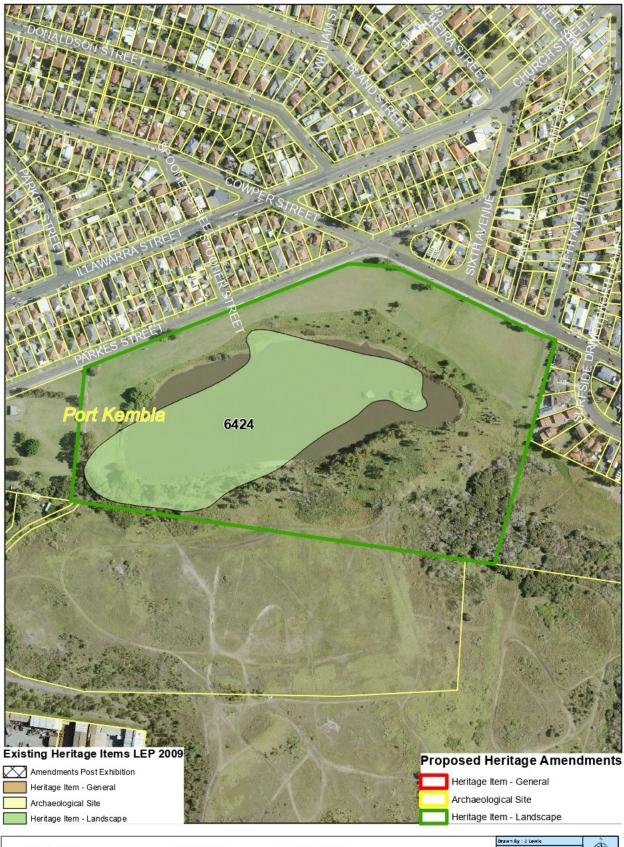

- 3 Site of former cottage 12 Robertson Street, Helensburgh (#6101)
- 4 House 1 Taronga Avenue, Mangerton (#6279)
- 5 Mural 189-191 Wentworth Street, Port Kembla (#6309)
- 6 Avenue of plantings Keerong Street, Russell Vale (#6203)
- 7 Norfolk Island Pines Mitchell Road, Woonona (#6516)
- Removing two items that are now covered by other heritage legislation
  - 1 Historical military museum including break water battery and concrete tank barriers (#6302) Listed under the State Environmental Planning Policy (Three Ports) 2013; and
  - 2 Marshall Mount Homestead and barn (#5914) Listed under the State Environmental Planning Policy (Major Projects) 2009 Calderwood.
- Re-listing two items that are mapped as heritage items in the Wollongong Local Environmental Plan 2009 Heritage Maps but do not appear on Schedule 5 due to administrative errors in 2009
  - 1 Hillside Farm, 295 Sheaffes Road, Dombarton (#61045); and
  - 2 Wollongong Trade School (TAFE) 38-46 Gladstone Avenue, Wollongong (#6467).
- Updating the Heritage Maps to reflect the above administrative changes and address historic inaccuracies in mapping.