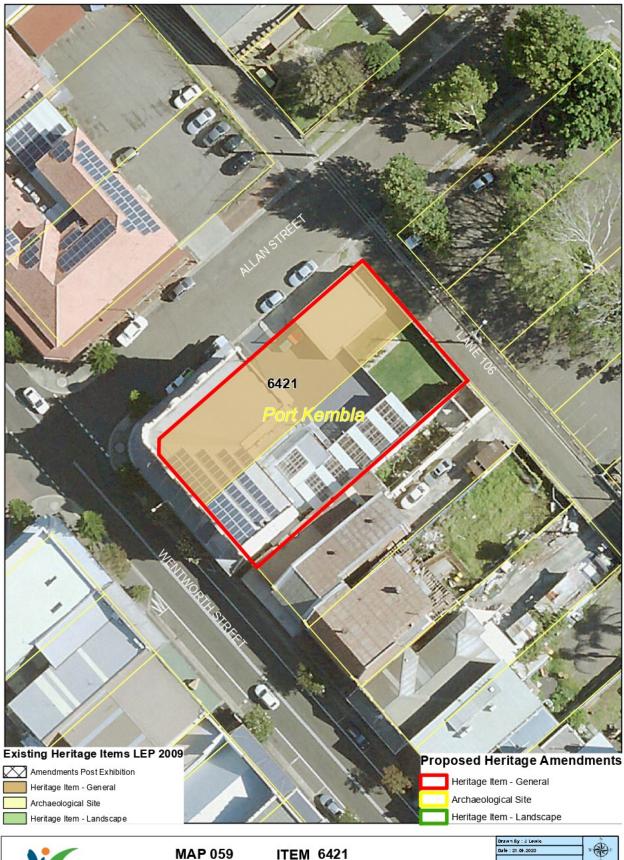

| 4. | Property<br>Owner<br>40 Lady<br>Carrington<br>Road, Otford          | Provided correct item name for 40 Lady<br>Carrington Road Otford.                                                              | Former Station<br>Masters House<br>(#61029)                                                 | Listing name proposed to be updated as per submission to "Former Pump Masters House".  Recommended Action: See Item 23 in Attachment 2.                                                                       |
|----|---------------------------------------------------------------------|--------------------------------------------------------------------------------------------------------------------------------|---------------------------------------------------------------------------------------------|---------------------------------------------------------------------------------------------------------------------------------------------------------------------------------------------------------------|
| 5. | Property<br>Owner<br>595<br>Cordeaux<br>Road,<br>Kembla<br>Heights  | Submission noted that Council is in process of a renumbering of upper Cordeaux Road.                                           | Row of miners<br>Cottages and<br>club room<br>(#5924)<br>Windy Gully<br>Cemetery<br>(#5941) | Update street numbers for heritage items affected by Council renumbering project on upper Cordeaux Road.  Recommended Action: See Item 16 and 17 in Attachment 2.                                             |
| 6. | Property<br>Owner<br>189-191<br>Wentworth<br>Street, Port<br>Kembla | Submission in support the proposed removal of their property from the LEP Schedule for not meeting criteria for local listing. | Mural (#6309)                                                                               | Support for removal noted.                                                                                                                                                                                    |
| 7. | Property<br>Owner<br>5 Turnbull<br>Lane Street,<br>Bulli            | Submission in support to remove subdivided property from Schedule through proposed mapping amendment                           | House (#6177)                                                                               | Support for removal noted                                                                                                                                                                                     |
| 8. | Property<br>Owner<br>3 Vera<br>Street,<br>Helensburgh               | Submission in support of proposed changes                                                                                      | Railway Cottage<br>(#6107)                                                                  | Support noted.                                                                                                                                                                                                |
| 9. | Sydney<br>Trains –<br>Transport                                     | Suggest amendment to proposed changes to property descriptions to "Part Lot" for various train stations.                       | Various – Train<br>Stations<br>Railway Viaduct                                              | The property descriptions for various train stations has been updated to "Part of Lot", where mapping does not cover entire Lot and DP.  No change recommended to the Railway Viaduct, mapping captures State |

| 12. | NSW National Parks and Wildlife Service — Submission 2         | The submission noted that Mt Keira Road has been designated a street address by Council.  Submission raised mapping:  Mt Keira Scout Camp to match CMP curtilage; Raised that the Pit Pony Stables curtilage also covers Tennis Courts; Edna Walling Precinct is to be updated to reflect demolition of Cottage 1 and to remove cleared garden area to the east of Cottage 4. | Various                      | The Street address of Mt Keira Scout Camp has been updated to reflect the correct street number. It is noted the proposed curtilage matches the Conservation Management Plan.  The Pit Pony Stables Listing covers a broader archaeological site, that includes demolished pit pony stables and outbuildings that were extent prior to construction of tennis courts. Therefore no mapping change proposed.  An asterisk has been added to the Edna Walling Garden precinct listing name to indicate that there is an archaeological component. The mapping has been amended to match the State Heritage Nomination to manage potential impacts on the broader precinct.  Recommended Action: See Item 10 in Attachment 2 and Amended Map Number 46 in Attachment 3. |
|-----|----------------------------------------------------------------|-------------------------------------------------------------------------------------------------------------------------------------------------------------------------------------------------------------------------------------------------------------------------------------------------------------------------------------------------------------------------------|------------------------------|----------------------------------------------------------------------------------------------------------------------------------------------------------------------------------------------------------------------------------------------------------------------------------------------------------------------------------------------------------------------------------------------------------------------------------------------------------------------------------------------------------------------------------------------------------------------------------------------------------------------------------------------------------------------------------------------------------------------------------------------------------------------|
| 13. | Heritage<br>NSW                                                | Noted administrative changes proposed have neutral and positive heritage impacts and are generally supported.  Encourages the listing of new local heritage items on Schedule 5 of the Wollongong LEP.                                                                                                                                                                        | All                          | It is noted that new heritage items are being considered as part of Stage 2 of the Heritage Schedule Review Project.  No further action is recommended.                                                                                                                                                                                                                                                                                                                                                                                                                                                                                                                                                                                                              |
| 14. | Property<br>Owner<br>149-161<br>Crown<br>Street,<br>Wollongong | Object to updated proposed listing name as "Central Chambers", as the shop building has historically been listed separately to the Chambers building and been known as 83 Church Street.                                                                                                                                                                                      | Shop (#6232)                 | The building was proposed to be identified as "Central Chambers' in error, however the address in Council's records for the property is 149-161 Crown Street and Council is unable to list an incorrect address on the LEP.  Therefore the proposed amendment to the listing name is proposed to identify the building as 'Shop known as 83 Church Street", whilst maintaining the correct address in the listing.  Recommended Action: See Item 31 in Attachment 2                                                                                                                                                                                                                                                                                                  |
| 15. | Property<br>Owner<br>456<br>Cleveland<br>Road,                 | The submission proposes an alternative curtilage to the curtilage as recommended in the West Dapto Heritage Study (2004).                                                                                                                                                                                                                                                     | House "Glen<br>Avon" (#5980) | The current proposed curtilage is as adopted by Council in 2010 based recommendations of the HLA Heritage Study for West Dapto (2004). The owners proposed curtilage removes the site from Cleveland Road and does not appear to be based on a detailed Heritage Study.  A site visit was undertaken on 16 September 2020 and following this meeting Council's Heritage Staff recommend a slightly reduced curtilage                                                                                                                                                                                                                                                                                                                                                 |