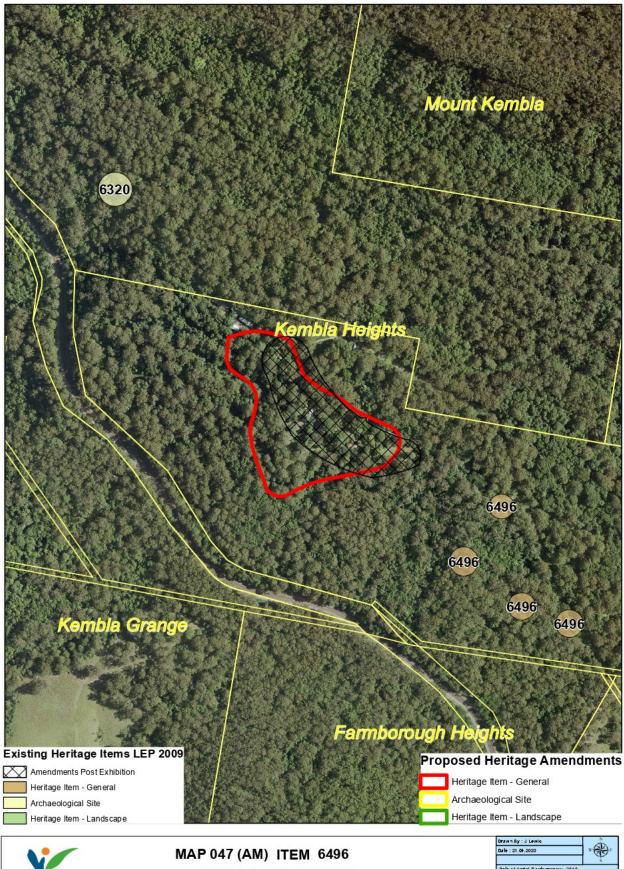

|     | NSW                                                                      | Recommended Railway Viaduct curtilage be updated to reflect State Heritage listing curtilage.  Submission raised the accuracy of the construction dates in the State Heritage Inventory Form for Kembla Grange Railway Station.                                                                                                                                                                      | (#5920)<br>Kembla Grange<br>Railway Station<br>(#61061) | Heritage curtilage and additional area to south.  Council Staff to update State Heritage Inventory form to reflect information that amends the West Dapto Heritage Study (2004) in consultation with Sydney Trains.  Recommended Action: See Items 1, 4, 7, 8, 13, 26, 28 and 32 in Attachment 2.                                                                                                                                                                                                                                                                                                                                                                                                                                                                                      |
|-----|--------------------------------------------------------------------------|------------------------------------------------------------------------------------------------------------------------------------------------------------------------------------------------------------------------------------------------------------------------------------------------------------------------------------------------------------------------------------------------------|---------------------------------------------------------|----------------------------------------------------------------------------------------------------------------------------------------------------------------------------------------------------------------------------------------------------------------------------------------------------------------------------------------------------------------------------------------------------------------------------------------------------------------------------------------------------------------------------------------------------------------------------------------------------------------------------------------------------------------------------------------------------------------------------------------------------------------------------------------|
| 10. | Property<br>Owner<br>Lot 3100 Mt<br>Keira Road,<br>Mt Keira              | Submission noted the omission Lot 1 DP 852788 from Property Description.  Recommends removal of Lot 3100 DP 1137780 and reduction in curtilage map as site does not contain mine relics.  Also noted concern over listing as an archaeological site attracting trespassers.                                                                                                                          | Kemira Colliery (#<br>7101)                             | It is noted Lot 1 DP 852788 is not proposed to be removed from Property description and this was an error in the notification letter.  The historic aerial photos show that the north section of Lot 3100 DP 1137780 contains historic structures and is reasonably likely to have archaeological potential associated with the broader mine site. It is proposed Property Description to be updated to "Part of Lot", as mapping does not cover the entire lot. No mapping amendment is recommended.  The site is listed as an archaeological site to reflect its significance, archaeological looting is a broader issue. Council staff have requested site visit with owner to discuss broader trespassing issues.  Recommended Action: See Item 18 in Appendix A: Table of Changes |
| 11. | NSW<br>National<br>Parks and<br>Wildlife<br>Service –<br>Submission<br>1 | The submission suggested updates to listing names of two items:  Cottages and Edna Walling Precinct Pit Pony Stables, PK2 Mine Precinct  The submission suggested updating the mapping of Mt Keira Scout Camp to reflect 2019 Conservation Management Plan.  The submission suggested listing of various items owned by NPWS as "State Significance" to reflect various assessments and nominations. | Various                                                 | The proposed listing name updates and mapping change were already captured in the Review.  The suggested listing of NPWS items as "State" significant has been considered against the requirements set out in Schedule 5 of the NSW Standard LEP Template. Council proposes to list the suggested items as "State Nominated" as required under the LEP in response to the submission. Council can only list items as "State" to reflect State listings under the Heritage Act 1977.  Recommended Action: See Item 9-10 and 20 in Attachment 2.                                                                                                                                                                                                                                         |