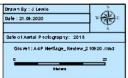

- 3 Site of former cottage 12 Robertson Street, Helensburgh (#6101)
- 4 House 1 Taronga Avenue, Mangerton (#6279)
- 5 Mural 189-191 Wentworth Street, Port Kembla (#6309)
- 6 Avenue of plantings Keerong Street, Russell Vale (#6203)
- 7 Norfolk Island Pines Mitchell Road, Woonona (#6516)
- Removing two items that are now covered by other heritage legislation
  - 1 Historical military museum including break water battery and concrete tank barriers (#6302) Listed under the State Environmental Planning Policy (Three Ports) 2013; and
  - 2 Marshall Mount Homestead and barn (#5914) Listed under the State Environmental Planning Policy (Major Projects) 2009 Calderwood.
- Re-listing two items that are mapped as heritage items in the Wollongong Local Environmental Plan 2009 Heritage Maps but do not appear on Schedule 5 due to administrative errors in 2009
  - 1 Hillside Farm, 295 Sheaffes Road, Dombarton (#61045); and
  - 2 Wollongong Trade School (TAFE) 38-46 Gladstone Avenue, Wollongong (#6467).
- Updating the Heritage Maps to reflect the above administrative changes and address historic inaccuracies in mapping.