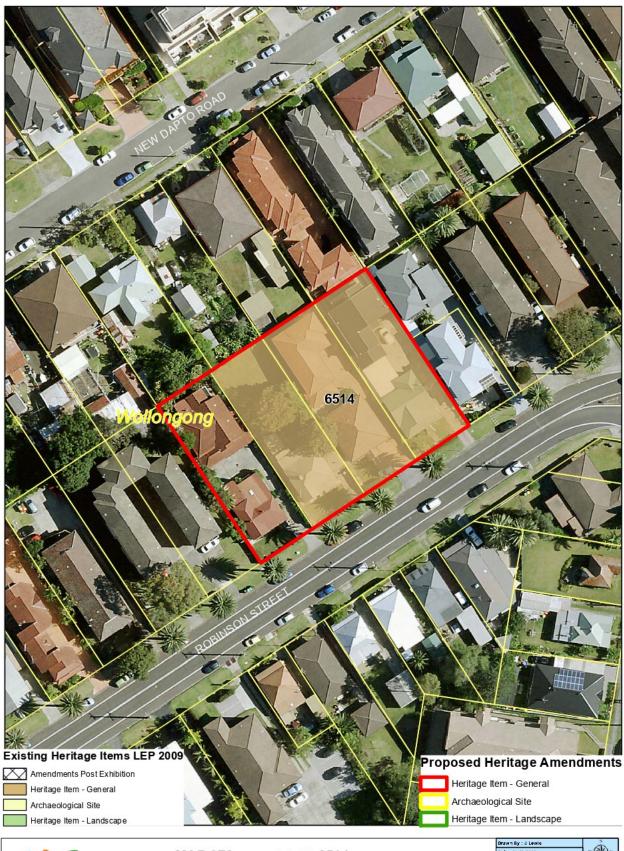

ERLY CHARCOAL PUBLIC SCHOOL wollongong 136 PRINCES HIGHWAY, UNANDERRA









MAP 071 ITEM 6499

RAILWAY CUTTING - UNANDERRA/MOSS VALE RAILWAY LINE

DOMBARTON









MAP 072 ITEM 5935
WOLLONGONG PUBLIC SCHOOL & HEADMASTERS RESIDENCE
53 SMITH STREET AND 67A CHURCH STREET, WOLLONGONG









MAP 073 ITEM 5934
SMITHS HILL FORT
CLIFF ROAD, NORTH WOLLONGONG









MAP 074 ITEM 6367
REMAINS OF MT KEIRA OSBORNE WALLSEND TRAMWAY BRIDGE
OSBORNE PARK, WOLLONGONG









MAP 075 ITEM 5932 ST FRANCIS XAVIER'S CATHEDRAL 24 CROWN STREET, WOLLONGONG









MAP 076 ITEM 6274
HOUSE (FORMER COACH HOUSE)
10A FLINDERS STREET, WOLLONGONG









MAP 077 ITEM 5908
OLD COURT HOUSE
OSBORNE PARK, NORTH WOLLONGONG









MAP 078 ITEM 6382
WOLLONGONG RAILWAY STATION
LOT 1 RAILWAY SQUARE, WOLLONGONG









MAP 079 ITEM 6514

ROW OF CALIFORNIA BUNGALOWS

10-16 ROBINSON STREET, WOLLONGONG









MAP 080 ITEM 6284

ROW OF HILLS FIGS

BURELLI STREET, WOLLONGONG









MAP 081 ITEM 6590
AVENUE OF NORFOLK ISLAND PINES
MARINE DRIVE, WOLLONGONG









MAP 082 ITEM 6471

MOUNT KEIRA SCOUT CAMP

MOUNT KEIRA ROAD, MOUNT KEIRA









MAP 083 ITEM 5955

GROUP OF FIG TREES

WOLLONGONG HOSPITAL 348-352 CROWN STREET









MAP 084 ITEM 6364
STONE STEPS
BELMORE BASIN, WOLLONGONG HARBOUR









MAP 085 ITEM 6378
MONUMENT
1 SMITH STREET, WOLLONGONG









MAP 086 ITEM 6288

SMALL LEAFED FIGS

94 KEMBLA STREET, WOLLONGONG









MAP 087 ITEM 61071

CORAL VALE KITCHEN (FORMER)

56 SMITHS LANE, WONGAWILLI









MAP 088 ITEM 61064
SITE OF FORMER BIDDULPH FARM\*
RIXONS PASS ROAD, WOONONA