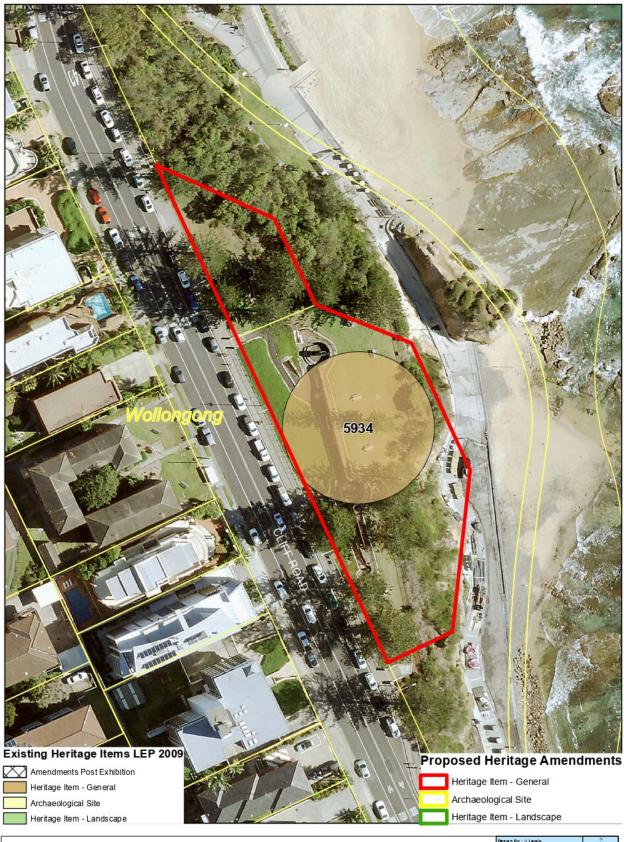

- 3 Site of former cottage 12 Robertson Street, Helensburgh (#6101)
- 4 House 1 Taronga Avenue, Mangerton (#6279)
- 5 Mural 189-191 Wentworth Street, Port Kembla (#6309)
- 6 Avenue of plantings Keerong Street, Russell Vale (#6203)
- 7 Norfolk Island Pines Mitchell Road, Woonona (#6516)
- Removing two items that are now covered by other heritage legislation
  - 1 Historical military museum including break water battery and concrete tank barriers (#6302) Listed under the State Environmental Planning Policy (Three Ports) 2013; and
  - 2 Marshall Mount Homestead and barn (#5914) Listed under the State Environmental Planning Policy (Major Projects) 2009 Calderwood.
- Re-listing two items that are mapped as heritage items in the Wollongong Local Environmental Plan 2009 Heritage Maps but do not appear on Schedule 5 due to administrative errors in 2009
  - 1 Hillside Farm, 295 Sheaffes Road, Dombarton (#61045); and
  - 2 Wollongong Trade School (TAFE) 38-46 Gladstone Avenue, Wollongong (#6467).
- Updating the Heritage Maps to reflect the above administrative changes and address historic inaccuracies in mapping.