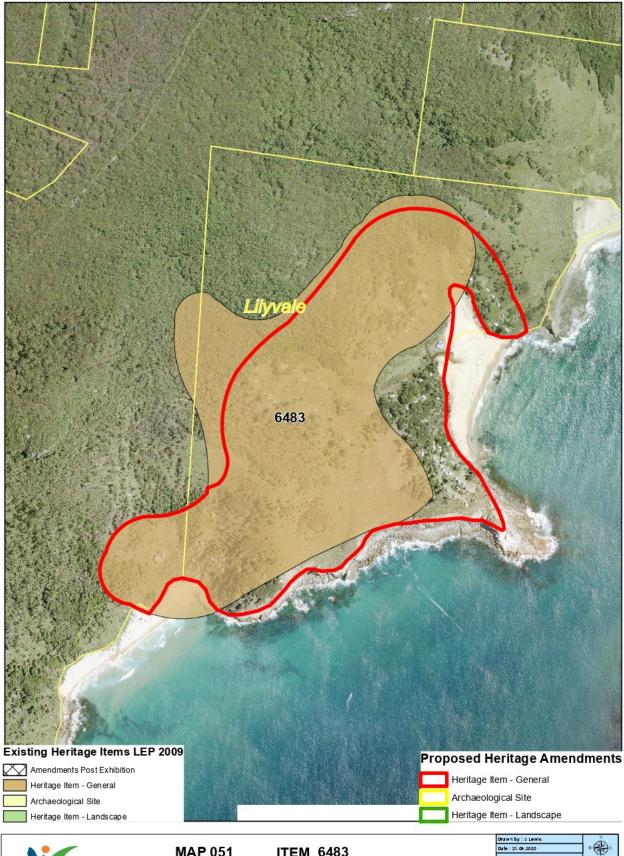

|     | Owner<br>16-22 Fords<br>Road,<br>Thirroul                  | the original dwelling as the site of a<br>former tennis court. Recommended<br>inclusion of additional Lot and DP in<br>heritage curtilage                                                                                                                                                                                                                                                                         | (#6353)                                                                                        | per owner's request.  Recommended Action: See Item 27 in Attachment 2 and Map 89 in Attachment 3.                                                                                                                                                                                                                                                                                                                                                                                                                                                                                                                                                                                                                                                                                                                            |
|-----|------------------------------------------------------------|-------------------------------------------------------------------------------------------------------------------------------------------------------------------------------------------------------------------------------------------------------------------------------------------------------------------------------------------------------------------------------------------------------------------|------------------------------------------------------------------------------------------------|------------------------------------------------------------------------------------------------------------------------------------------------------------------------------------------------------------------------------------------------------------------------------------------------------------------------------------------------------------------------------------------------------------------------------------------------------------------------------------------------------------------------------------------------------------------------------------------------------------------------------------------------------------------------------------------------------------------------------------------------------------------------------------------------------------------------------|
| 23. | Bulgo Beach<br>Protection<br>League                        | Submission noted that Bulgo Beach Cabins Community is not included in State Heritage listing for Royal National Park Cabins Community.  Also noted that proposed mapping does not capture the Bulgo Beach Baths.                                                                                                                                                                                                  | Royal National<br>Park Coal Cabin<br>Communities,<br>Bulgo Beach<br>(#6483)                    | Retain significance as Local to reflect listing status.  It is noted the Baths are outside of the property boundary, below the mean hightide water mark, therefore the LEP does not legally apply to this area. Therefore no mapping change is recommended.  Recommended Action: See Item 22 in Attachment 2.                                                                                                                                                                                                                                                                                                                                                                                                                                                                                                                |
| 24. | Property<br>owner<br>601 Princes<br>Highway,<br>Yallah     | Submission identified typo in property address.                                                                                                                                                                                                                                                                                                                                                                   | Yallah House<br>(#6437)                                                                        | Amend proposed change to property address to remove typo.  Recommended Action: See Item 35 in Attachment 2                                                                                                                                                                                                                                                                                                                                                                                                                                                                                                                                                                                                                                                                                                                   |
| 25. | Property<br>Owner<br>Illawarra<br>Coke<br>Company<br>(ICC) | The submission recommended splitting Coalcliff Colliery listing into a listing for extent mine items each side of the railway:  • Eastern – Mine Shaft and Powerhouse Building • Western – Coke Ovens  Recommends Lot 1 DP 703488 be removed from property description.  Also notes that part of mapped Coalcliff Colliery area is Railway Corridor and Tunnel No. 8 is located entirely within Railway Corridor. | Coalcliff Colliery<br>Shaft Mine<br>including coke<br>ovens (#6348)<br>Tunnel No 8*<br>(#6258) | The preferred approach by Council and NSW Heritage is to list sites holistically, therefore splitting the Colliery listing is not supported. In response the listing name is proposed to be amended to also identify Powerhouse building and update the address to include both the eastern and western sides of the Railway Corridor.  The historic aerial photographs show Lot 1 DP 703488 has historically been part of the mine site and is reasonably likely to have archaeological potential associated with the broader mine site. Therefore the removal of this Lot from the heritage mapping and property description is not supported.  The property description of both items is proposed to be updated to include Railway Corridor as per the existing mapping.  Recommended Action: See Item 5-6 in Appendix 2. |
| 26. | Neighbourh<br>ood Forum 5                                  | Resolution to support proposed changes                                                                                                                                                                                                                                                                                                                                                                            | All                                                                                            | Support noted.                                                                                                                                                                                                                                                                                                                                                                                                                                                                                                                                                                                                                                                                                                                                                                                                               |