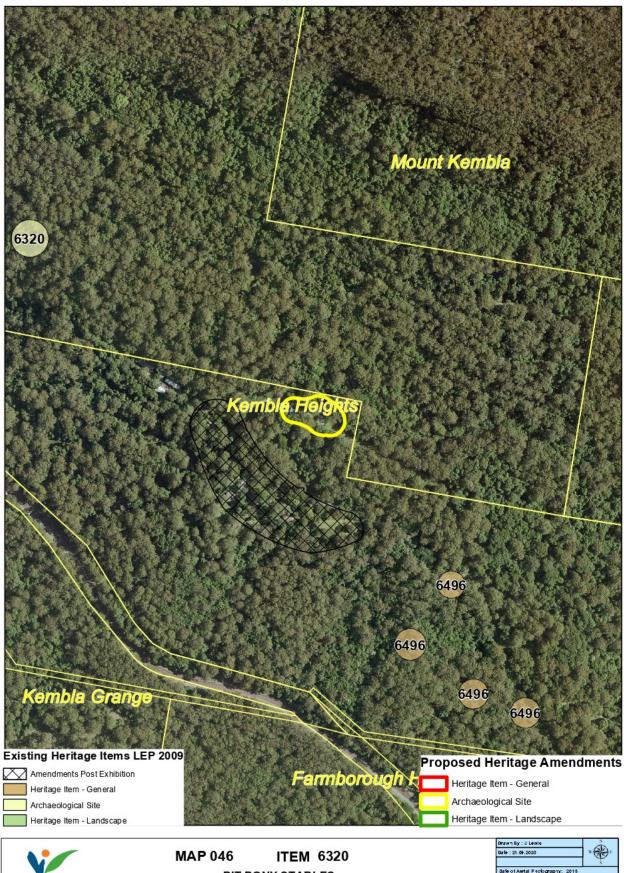

| 7.  | Coledale                                     | Coledale<br>Railway<br>Station                                                    | Coledale Railway<br>Street                                       | Rail reserve Part of Lot 1, DP<br>1188983     | Local                    | 6350 | 9       | Sydney Trains Submission. Update property description to note curtilage does not cover entire Lot                                                           | No                         |
|-----|----------------------------------------------|-----------------------------------------------------------------------------------|------------------------------------------------------------------|-----------------------------------------------|--------------------------|------|---------|-------------------------------------------------------------------------------------------------------------------------------------------------------------|----------------------------|
| 8.  | Dapto                                        | Dapto<br>Railway<br>Station                                                       | Station Street                                                   | Part of Lot 2, DP 856667                      | Local                    | 6435 | 9       | Sydney Trains Submission. Update property description to note curtilage does not cover entire Lot                                                           | No                         |
| 9.  | Farmboroug<br>h Heights<br>Kembla<br>Heights | Pit Pony<br>Stables, PK2<br>Mine<br>Precinct*                                     | West end of 353 Farmborough Road                                 | Lot 17, DP 255285                             | Local State<br>Nominated | 6320 | 11 & 12 | NPWS Submission: Differentiate<br>from Pit Pony Stables at Mt<br>Kembla                                                                                     | No                         |
| 10. | Farmboroug<br>h Heights<br>Kembla<br>Heights | 4 Cottages<br>and gardens<br>Cottages and<br>Edna Walling<br>Garden<br>Precinct*  | End-of-353<br>Farmborough<br>Road                                | Lot 17, DP 255285                             | Local State<br>Nominated | 6496 | 11 & 12 | NPWS Submission: Add asterisk<br>to denote archaeological site.<br>Update proposed mapping to<br>match State Heritage<br>Nomination.                        | Yes -<br>Amended<br>Map 46 |
| 11. | Helensburgh                                  | School<br>Residence                                                               | End of Fletcher<br>Street                                        | Part Lot 136, DP 752033                       | Local                    | 6111 | 21, 20  | Dept of Education Submission:<br>School Residence demolished.<br>Consolidate item with same<br>item name below                                              |                            |
| 12. | Helensburgh                                  | Helensburgh<br>Primary<br>School and<br>site of<br>former<br>School<br>Residence* | Lukin Street and<br>Fletcher Street                              | Part Pt Lot 136, DP 752033, Lot 761 DP 752033 | Local                    | 6111 | 21, 20  | Dept of Education Submission: Add property description and consolidate with above, amend to remove Part Lot. Add playground to listing (Lot 761 DP 752033). | Yes – Map<br>88            |
| 13. | Helensburgh                                  | Helensburgh<br>Railway<br>Station                                                 | Tunnel Road                                                      | Rail reserve Part of Lot 9, DP<br>1129965     | State                    | 6343 | 9       | Sydney Trains Submission: Update property description to note curtilage does not cover entire Lot                                                           | No                         |
| 14. | Huntley                                      | Glen Avon                                                                         | 456 Cleveland<br>Road                                            | Lot 18 DP 3083                                | Local                    | 5980 | 15      | Reduce curtilage to reflect outcome of site visit and remove modern outbuildings                                                                            | Yes -<br>Amended<br>Map 36 |
| 15. | Kembla<br>Grange                             | Newton Park<br>and Gardens                                                        | 451 Princes<br>Highway, (next to<br>Kembla Grange<br>racecourse) | Lot 12, DP <del>829115</del> 1238073          | Local                    | 5949 | 17      | Reduce proposed curtilage to capture House, historic plantings and areas of moderate – high archaeological potential (Biosis, 2016).                        | Yes –<br>Amended<br>Map 39 |