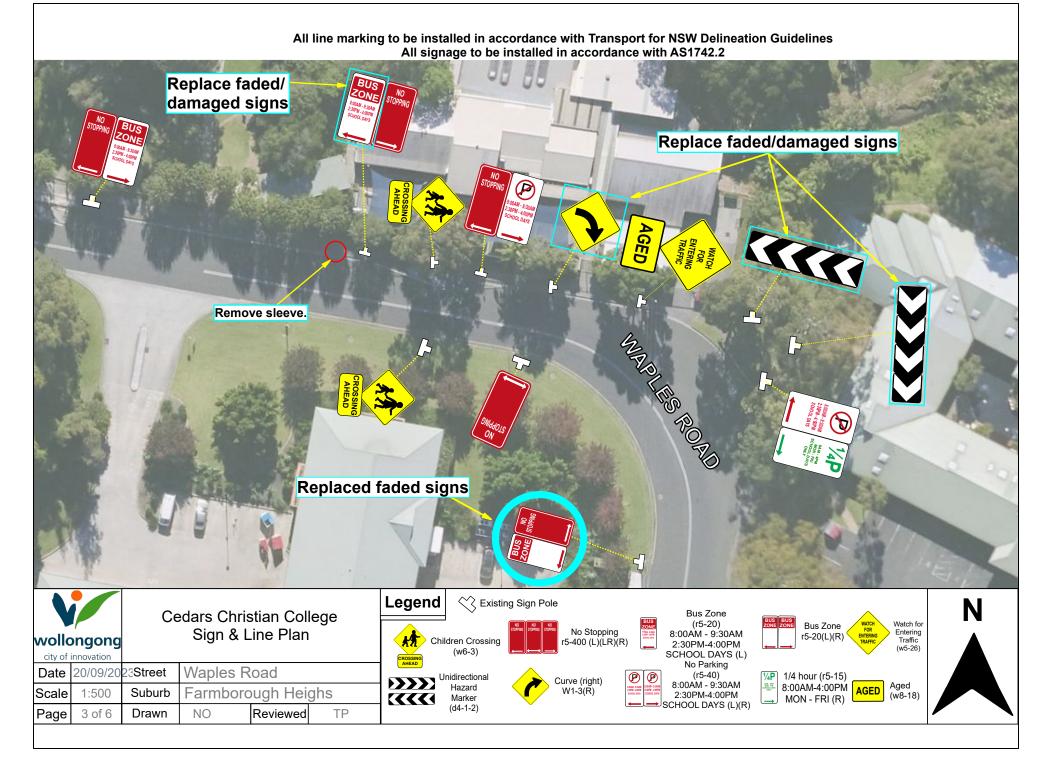

## All line marking to be installed in accordance with Transport for NSW Delineation Guidelines All signage to be installed in accordance with AS1742.2