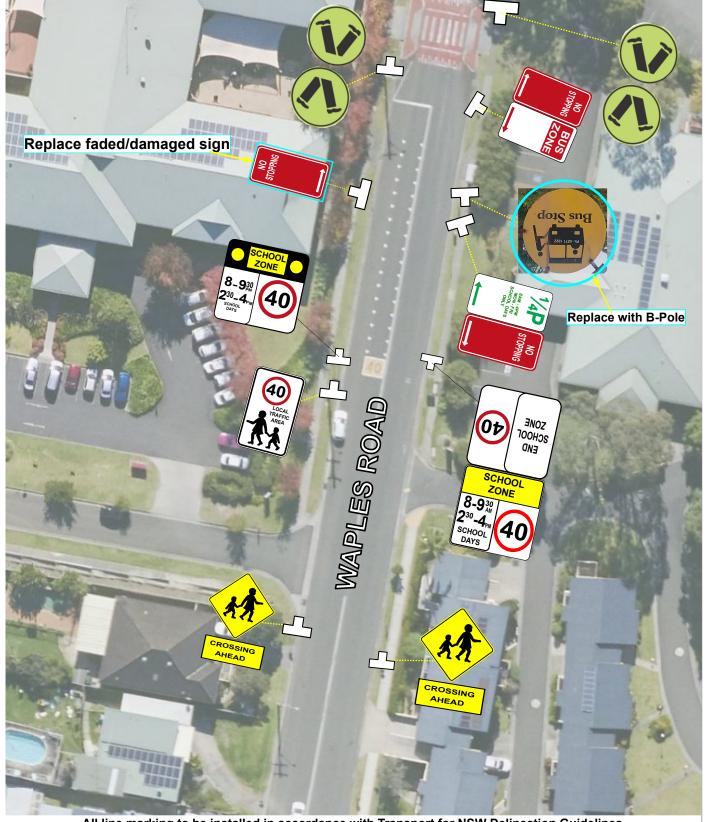

| wollongong<br>city of innovation |            | Cedars Christian College |           | Legend Existing Sign Pole<br>Existing Sign Pole<br>Existing Sign Pole<br>Children<br>Crossing<br>r5-400 (L)(R) (w6-3)<br>Existing Sign Pole<br>(w6-3)<br>Existing Sign Pole<br>Existing Sign Pole<br>(w6-3)<br>Existing Sign Pole<br>(w6-3)<br>Existing Sign Pole<br>(w6-3)<br>Existing Sign Pole<br>(w6-3)<br>(w6-3)<br>(w6-3)<br>(w6-3)<br>(w6-3)<br>(w6-3)<br>(w6-3)<br>(w6-3)<br>(w6-3)<br>(w6-3)<br>(w6-3)<br>(w6-3)<br>(w6-3)<br>(w6-3)<br>(w6-3)<br>(w6-3)<br>(w6-3)<br>(w6-3)<br>(w6-3)<br>(w6-3)<br>(w6-3)<br>(w6-3)<br>(w6-3)<br>(w6-3)<br>(w6-3)<br>(w6-3)<br>(w6-3)<br>(w6-3)<br>(w6-3)<br>(w6-3)<br>(w6-3)<br>(w6-3)<br>(w6-3)<br>(w6-3)<br>(w6-3)<br>(w6-3)<br>(w6-3)<br>(w6-3)<br>(w6-3)<br>(w6-3)<br>(w6-3)<br>(w6-3)<br>(w6-3)<br>(w6-3)<br>(w6-3)<br>(w6-3)<br>(w6-3)<br>(w6-3)<br>(w6-3)<br>(w6-3)<br>(w6-3)<br>(w6-3)<br>(w6-3)<br>(w6-3)<br>(w6-3)<br>(w6-3)<br>(w6-3)<br>(w6-3)<br>(w6-3)<br>(w6-3)<br>(w6-3)<br>(w6-3)<br>(w6-3)<br>(w6-3)<br>(w6-3)<br>(w6-3)<br>(w6-3)<br>(w6-3)<br>(w6-3)<br>(w6-3)<br>(w6-3)<br>(w6-3)<br>(w6-3)<br>(w6-3)<br>(w6-3)<br>(w6-3)<br>(w6-3)<br>(w6-3)<br>(w6-3)<br>(w6-3)<br>(w6-3)<br>(w6-3)<br>(w6-3)<br>(w6-3)<br>(w6-3)<br>(w6-3)<br>(w6-3)<br>(w6-3)<br>(w6-3)<br>(w6-3)<br>(w6-3)<br>(w6-3)<br>(w6-3)<br>(w6-3)<br>(w6-3)<br>(w6-3)<br>(w6-3)<br>(w6-3)<br>(w6-3)<br>(w6-3)<br>(w6-3)<br>(w6-3)<br>(w6-3)<br>(w6-3)<br>(w6-3)<br>(w6-3)<br>(w6-3)<br>(w6-3)<br>(w6-3)<br>(w6-3)<br>(w6-3)<br>(w6-3)<br>(w6-3)<br>(w6-3)<br>(w6-3)<br>(w6-3)<br>(w6-3)<br>(w6-3)<br>(w6-3)<br>(w6-3)<br>(w6-3)<br>(w6-3)<br>(w6-3)<br>(w6-3)<br>(w6-3)<br>(w6-3)<br>(w6-3)<br>(w6-3)<br>(w6-3)<br>(w6-3)<br>(w6-3)<br>(w6-3)<br>(w6-3)<br>(w6-3)<br>(w6-3)<br>(w6-3)<br>(w6-3)<br>(w6-3)<br>(w6-3)<br>(w6-3)<br>(w6-3)<br>(w6-3)<br>(w6-3)<br>(w6-3)<br>(w6-3)<br>(w6-3)<br>(w6-3)<br>(w6-3)<br>(w6-3)<br>(w6-3)<br>(w6-3)<br>(w6-3)<br>(w6-3)<br>(w6-3)<br>(w6-3)<br>(w6-3)<br>(w6-3)<br>(w6-3)<br>(w6-3)<br>(w6-3)<br>(w6-3)<br>(w6-3)<br>(w6-3)<br>(w6-3)<br>(w6-3)<br>(w6-3)<br>(w6-3)<br>(w6-3)<br>(w6-3)<br>(w6-3)<br>(w6-3)<br>(w6-3)<br>(w6-3)<br>(w6-3)<br>(w6-3)<br>(w6-3)<br>(w6-3)<br>(w6-3)<br>(w6-3)<br>(w6-3)<br>(w6-3)<br>(w6-3)<br>(w6-3)<br>(w6-3)<br>(w6-3)<br>(w6-3)<br>(w6-3)<br>(w6-3)<br>(w6-3)<br>(w6-3)<br>(w6-3)<br>(w6-3)<br>(w6-3)<br>(w6-3)<br>(w6-3)<br>(w6-3)<br>(w6-3)<br>(w6-3)<br>(w6-3)<br>(w6-3)<br>(w6-3)<br>(w6-3)<br>(w6-3)<br>(w6-3)<br>(w6-3)<br>(w6-3)<br>(w6-3)<br>(w6-3)<br>(w6-3)<br>(w6-3)<br>(w6-3)<br>(w6-3)<br>(w6-3)<br>(w6-3)<br>(w6-3)<br>(w6-3)<br>(w6-3)<br>(w6-3)<br>(w6-3)<br>(w6-3)<br>(w6-3)<br>(w6-3)<br>(w6-3)<br>( |      |                |                                      | N                           |                                   |  |
|----------------------------------|------------|--------------------------|-----------|------------------------------------------------------------------------------------------------------------------------------------------------------------------------------------------------------------------------------------------------------------------------------------------------------------------------------------------------------------------------------------------------------------------------------------------------------------------------------------------------------------------------------------------------------------------------------------------------------------------------------------------------------------------------------------------------------------------------------------------------------------------------------------------------------------------------------------------------------------------------------------------------------------------------------------------------------------------------------------------------------------------------------------------------------------------------------------------------------------------------------------------------------------------------------------------------------------------------------------------------------------------------------------------------------------------------------------------------------------------------------------------------------------------------------------------------------------------------------------------------------------------------------------------------------------------------------------------------------------------------------------------------------------------------------------------------------------------------------------------------------------------------------------------------------------------------------------------------------------------------------------------------------------------------------------------------------------------------------------------------------------------------------------------------------------------------------------------------------------------------------------------------------------------------------------------------------------------------------------------------------------------------------------------------------------------------------------------------------------------------------------------------------------------------------------------------------------------------------------------------------------------------------------------------------------------------------------------------------------------------------|------|----------------|--------------------------------------|-----------------------------|-----------------------------------|--|
| Date                             | 20/09/2023 | Street                   | Waples Ro | ad                                                                                                                                                                                                                                                                                                                                                                                                                                                                                                                                                                                                                                                                                                                                                                                                                                                                                                                                                                                                                                                                                                                                                                                                                                                                                                                                                                                                                                                                                                                                                                                                                                                                                                                                                                                                                                                                                                                                                                                                                                                                                                                                                                                                                                                                                                                                                                                                                                                                                                                                                                                                                           |      | 2 ONE          | ool Zone<br>230-1n)<br>shing lights) | Local Traffic<br>Area       | Ę                                 |  |
| Scale                            | 1:500      | Suburb                   | Farmborou | ugh Hei                                                                                                                                                                                                                                                                                                                                                                                                                                                                                                                                                                                                                                                                                                                                                                                                                                                                                                                                                                                                                                                                                                                                                                                                                                                                                                                                                                                                                                                                                                                                                                                                                                                                                                                                                                                                                                                                                                                                                                                                                                                                                                                                                                                                                                                                                                                                                                                                                                                                                                                                                                                                                      | ghts |                | i zone                               | (R4-240n)(40)<br>Pedestrian | 1/4 hour (r5-15)<br>8:00AM-4:00PM |  |
| Page                             | 4 of 6     | Drawn                    | NO F      | Reviewed                                                                                                                                                                                                                                                                                                                                                                                                                                                                                                                                                                                                                                                                                                                                                                                                                                                                                                                                                                                                                                                                                                                                                                                                                                                                                                                                                                                                                                                                                                                                                                                                                                                                                                                                                                                                                                                                                                                                                                                                                                                                                                                                                                                                                                                                                                                                                                                                                                                                                                                                                                                                                     | TP   | 2°-4, 40 (r4-2 | 230n) 🔨                              | Crossing<br>(r3-1)          | MON - FRI (L)                     |  |