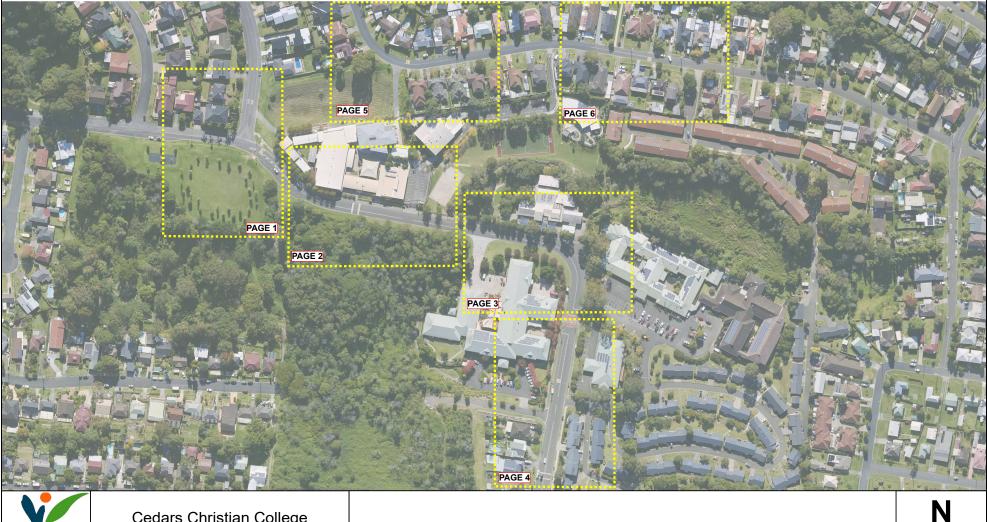

All signs and lines illustrated in the following pages are current as of the date shown on the plan. All signs and lines moving forward are to be designed in accordance with best practice guidelines of the time. All sign locations are approximates only.