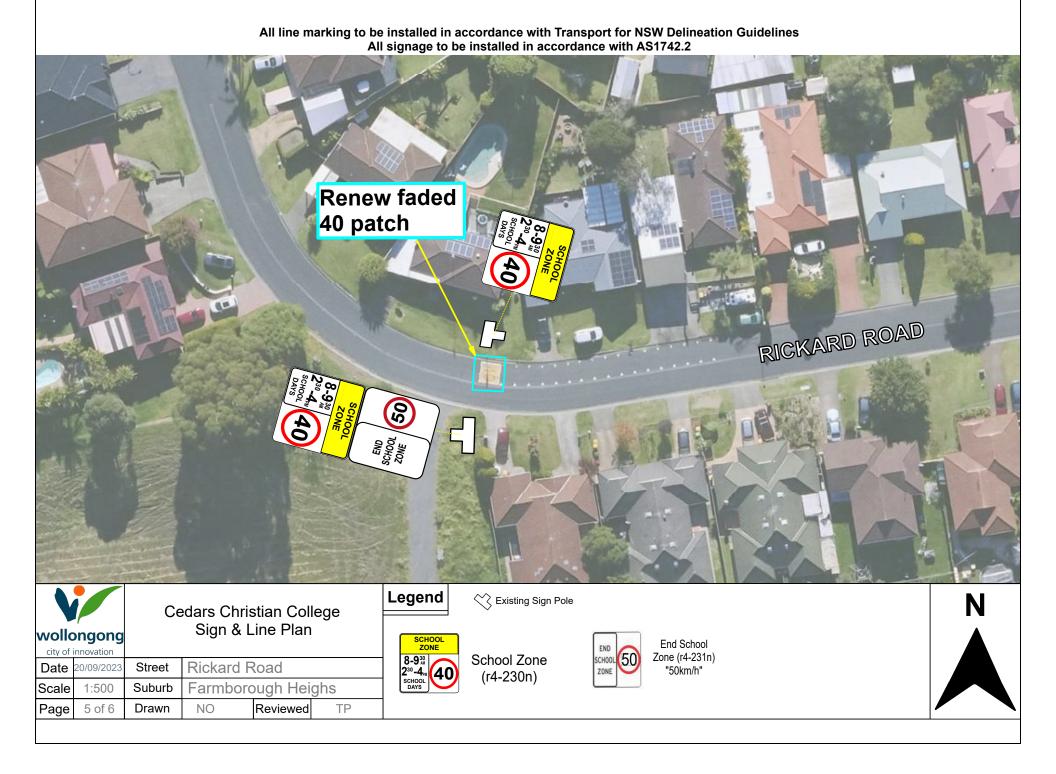

All line marking to be installed in accordance with Transport for NSW Delineation Guidelines All signage to be installed in accordance with AS1742.2

|   | V          |
|---|------------|
| ١ | wollongong |