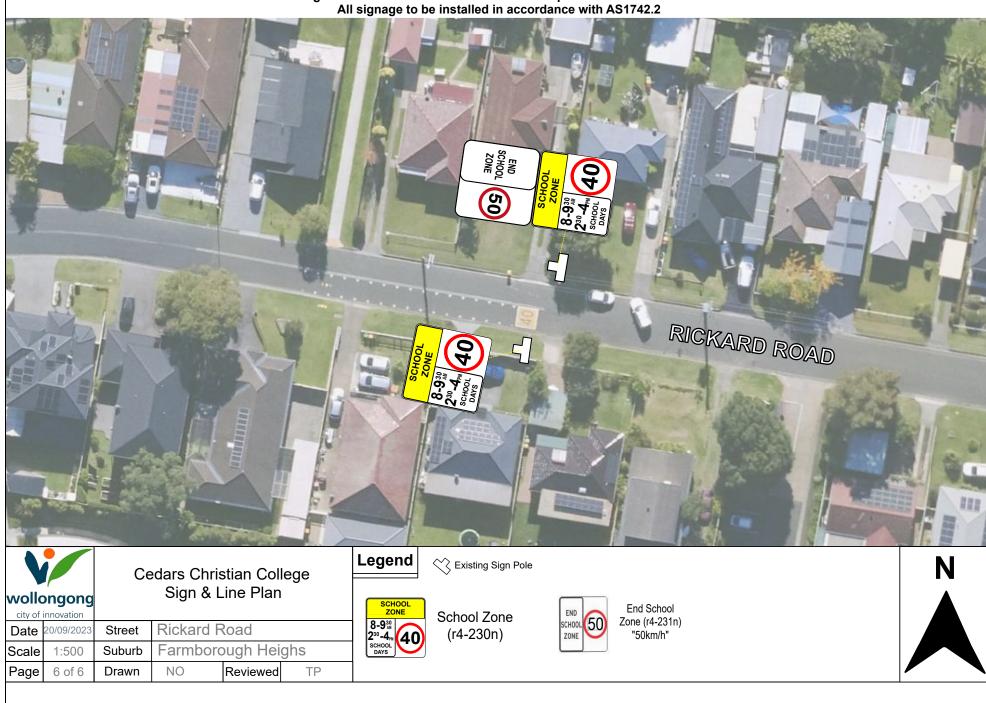

## All line marking to be installed in accordance with Transport for NSW Delineation Guidelines All signage to be installed in accordance with AS1742.2