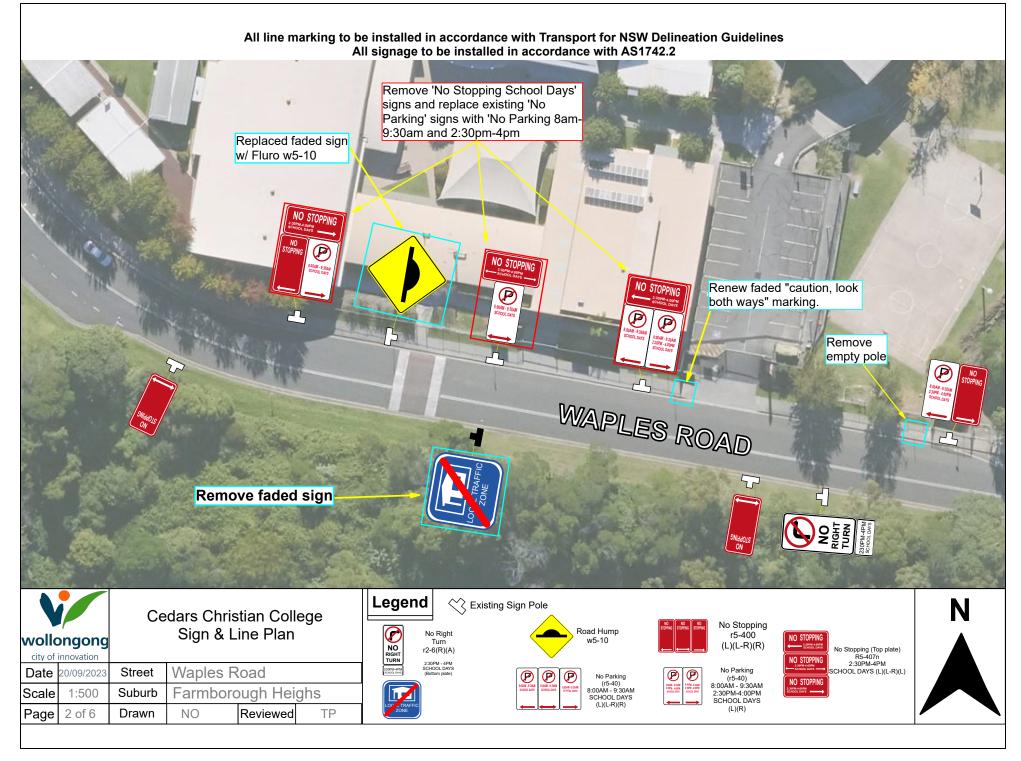

## All line marking to be installed in accordance with Transport for NSW Delineation Guidelines All signage to be installed in accordance with AS1742.2

All line marking to be installed in accordance with Transport for NSW Delineation Guidelines All signage to be installed in accordance with AS1742.2