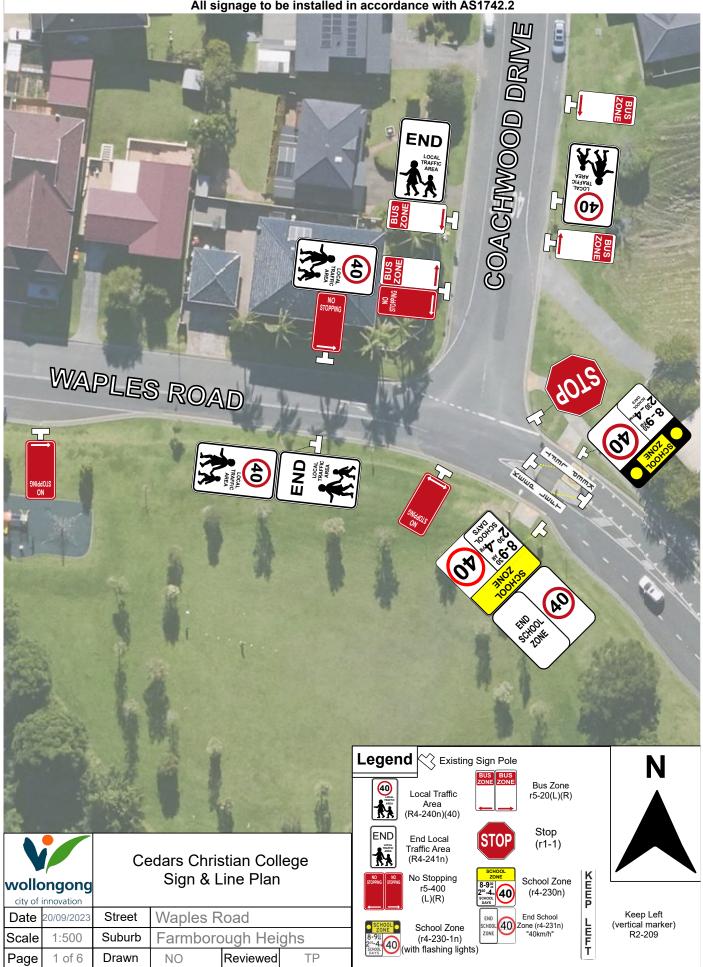

All line marking to be installed in accordance with Transport for NSW Delineation Guidelines All signage to be installed in accordance with AS1742.2

|   | V          |
|---|------------|
| ١ | wollongong |