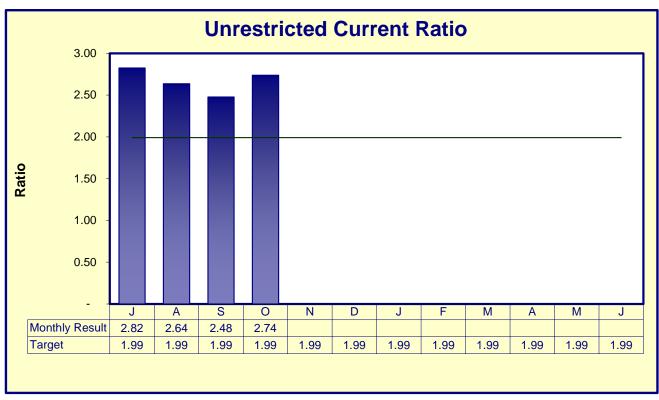

progress of planned expenditure to date and a transfer made to the Strategic Projects reserve of \$4.4M related to last year surplus funds result.

The Unrestricted Current Ratio measures the cash/liquidity position of an organisation. This ratio is intended to disclose the ability of an organisation to satisfy payment obligations in the short term from the unrestricted activities of Council. Council's current ratio is above the Local Government Benchmark of >2:1, however, the strategy is to maximise the use of available funds for asset renewal by targeting a lean Unrestricted Current Ratio.