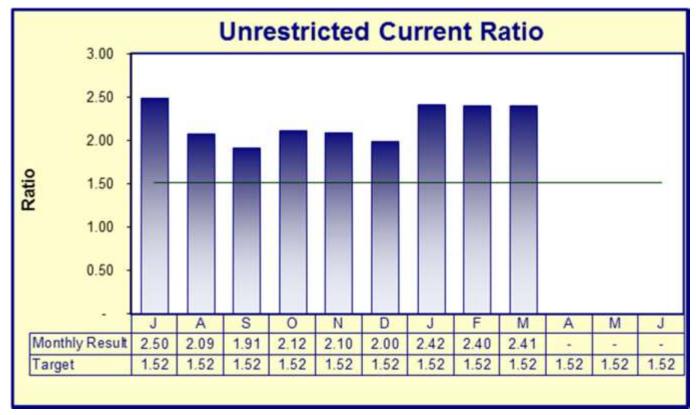

The Unrestricted Current Ratio measures the cash/liquidity position of an organisation. This ratio is intended to disclose the ability of an organisation to satisfy payment obligations in the short term from the unrestricted activities of Council. Council's current ratio is above the Local Government Benchmark of >2:1, however, the strategy is to maximise the use of available funds for asset renewal by targeting a lean Unrestricted Current Ratio.