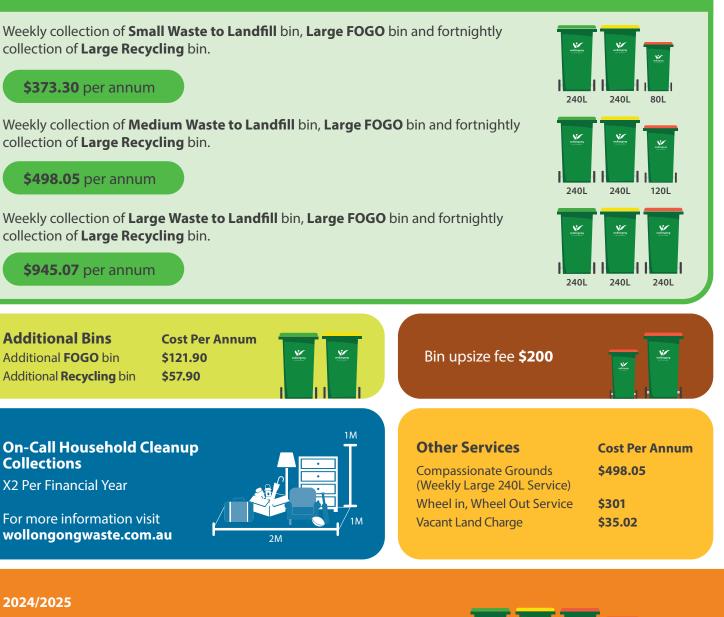

## COMMERCIAL WASTE COLLECTION SERVICES

Weekly collection of **Small Waste to Landfill** bin, **Large FOGO** bin and fortnightly collection of **Large Recycling** bin.

Weekly collection of **Medium Waste to Landfill** bin, **Large FOGO** bin and fortnightly collection of **Large Recycling** bin.

Weekly collection of **Large Waste to Landfill** bin, **Large FOGO** bin and fortnightly collection of **Large Recycling** bin.

\$373.30 per annum \$498.05 per annum \$945.07 per annum

These charges cover the **collection**, **processing** and **disposal** of material collected in your kerbside bins. It also includes the **NSW EPA Waste Levy** (\$171.10 per tonne inc. GST), that is applied to every tonne of waste sent to landfill.